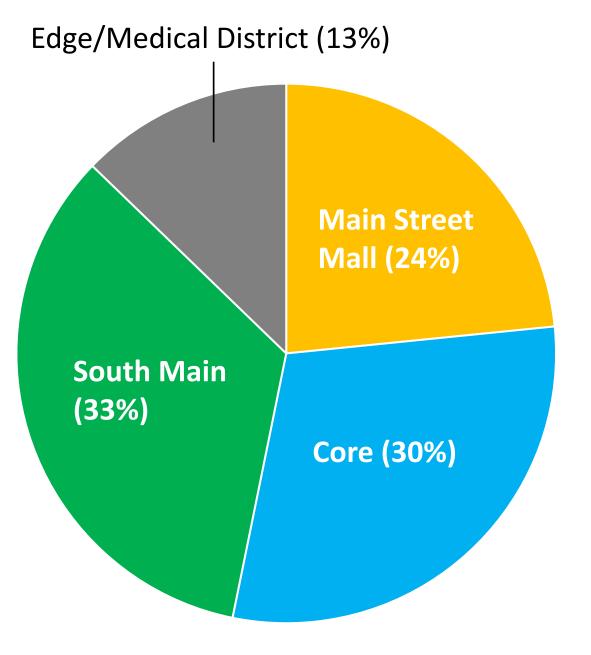

### Number Of Loans By Location

- Main Street Mall (11 loans)
- Downtown Core (14 loans)
- South Main (15 loans)
- Edge/Medical District (6 loans)

### Total Amount By Location

- Main Street Mall (\$59,000)
- Downtown Core (\$92,500)
- South Main (\$85,100)
- Edge/Medical District (\$22,500)

Strategic focus on Main Street Mall & Downtown Core (58% of budget)