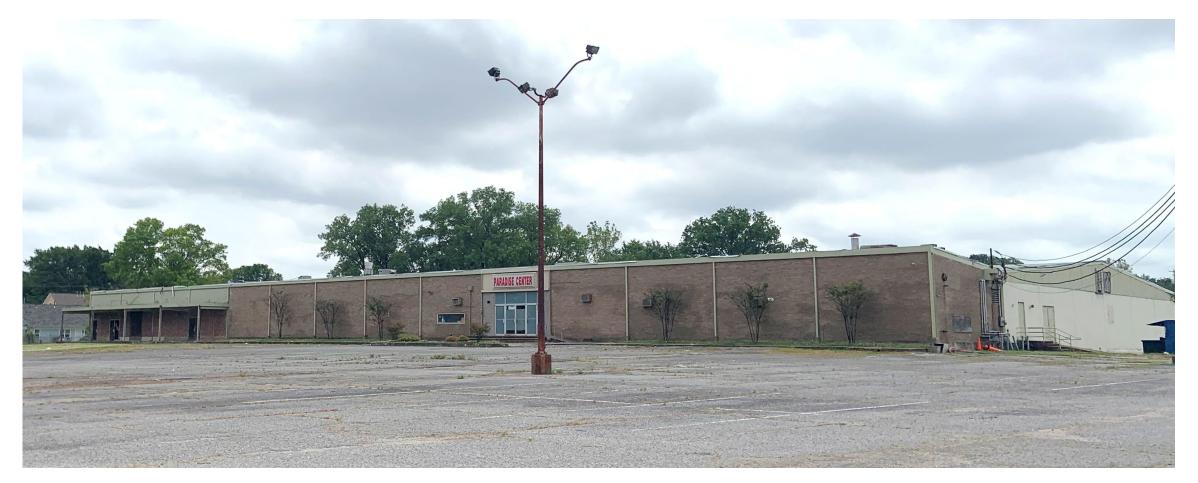

# 645 E. GEORGIA AVENUE

Request for South City Good Neighbor Grant

### 645 E. Georgia Ave. – Paradise Entertainment Center

## 645 E. Georgia Ave.

1-story building (ca. 1962)

42,000 sq. ft.

Club Paradise opened in 1960's, closed in 1999 and has reopened in 2016 as a multipurpose center **(2025)** 

645 E. Georgia Ave.

#### EXISTING