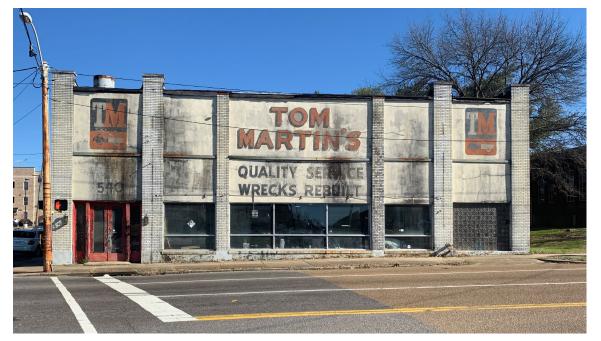

## 540 S. B. B. King Blvd.

1-story building (ca. 1923)

11,060 sq. ft.

Tom Martin's Inc. has been in the building since the 1960's

540 S. B.B. King Blvd.

#### Scope includes:

- New Exterior painting & lighting
- Tuck-pointing/masonry
- New awnings & signage
- Sidewalk repair
- Door repair & replacement