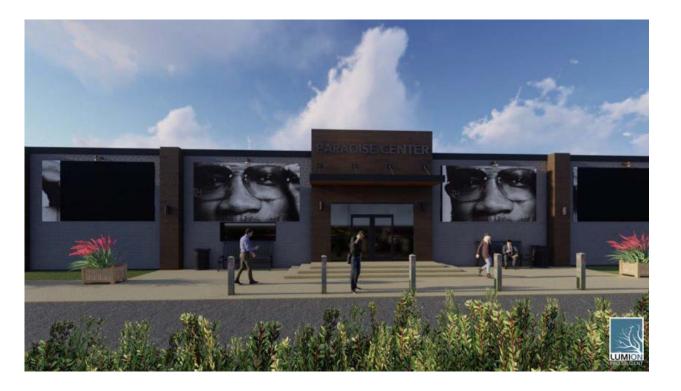

## Proposal

Exterior improvements to the building and site

#### Scope includes:

- New exterior lighting
- Exterior painting
- Tuck-pointing/masonry
- New Awnings
- New Signage
- Sidewalk repair
- Door repair/replacement

#### **PROPOSED (DAY TIME)**