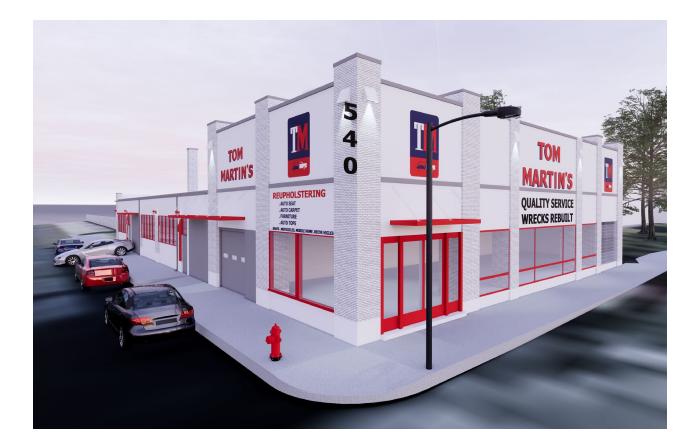

# 540 S. B.B. KING BLVD.

Request for South City Good Neighbor Grant

### 540 S. B.B. King Blvd. – Tom Martin's

#### \*inside CBID

## 540 S. B. B. King Blvd.

1-story building (ca. 1923)

11,060 sq. ft.

Tom Martin's Inc. has been in the building since the 1960's

540 S. B.B. King Blvd.

## Proposal

Exterior improvements to the building and site

#### Scope includes:

- New Exterior painting & lighting
- Tuck-pointing/masonry
- New awnings & signage
- Sidewalk repair
- Door repair & replacement