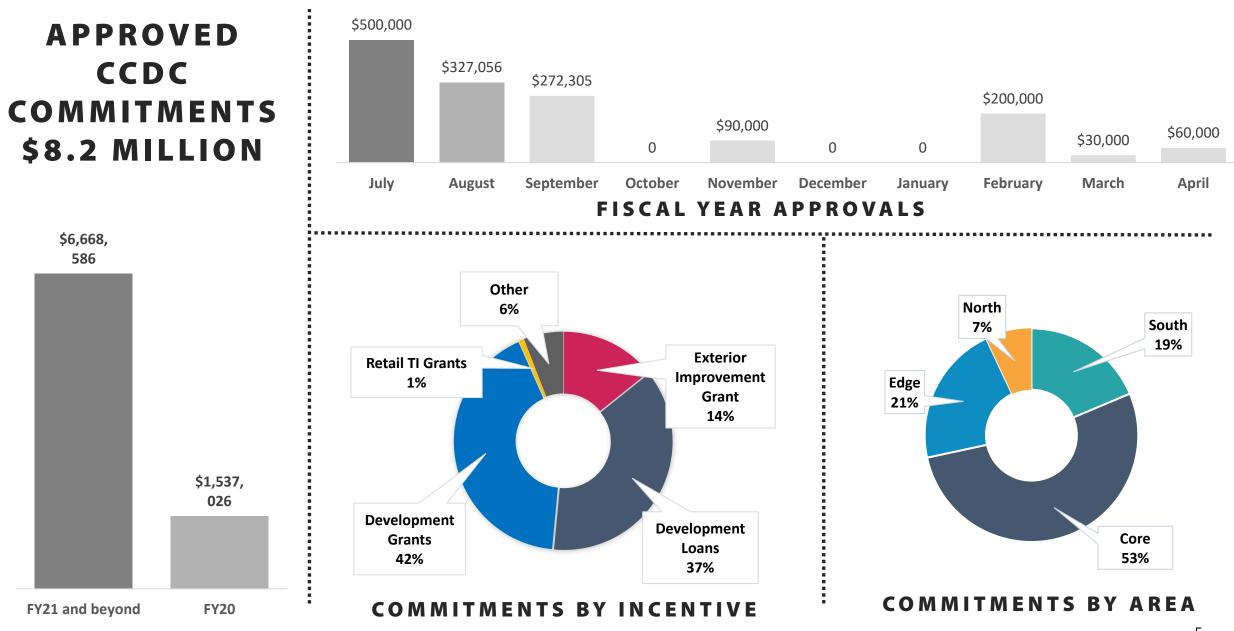

## FINANCIAL UPDATE

#### As of APRIL 2020

### FINANCIALS – CENTER CITY DEVELOPMENT

As of April 30, 2020

- Increase in Development Loans 4 new loans, 1 payoff and 39 Business Continuity Forgivable loans
- Interest Income from CCDC loans and investment income (loss)
- Planning & Development closed 7 EIG grants and 1 TI grant
- Improvements MLK streetscape improvements and I40 underpass artwork