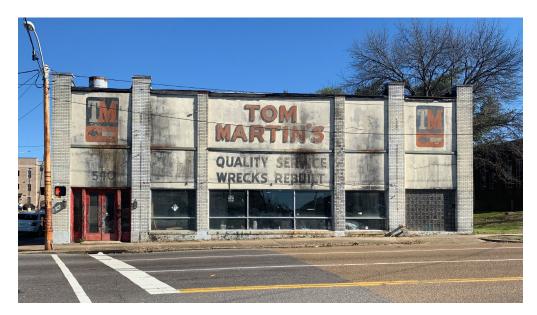

# 540 S. B.B. KING BLVD.

Request for South City Good Neighbor Grant

### 540 S. B.B. King Blvd. – Tom Martin's

## 540 S. B. B. King Blvd.

1-story building (ca. 1923)

11,060 sq. ft.

Tom Martin's Inc. has been in the building since the 1960's

540 S. B.B. King Blvd.

#### **EXISTING**