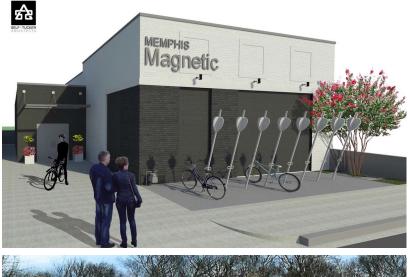

## Overview

CCDC approved the grant in July 2018 in partnership with HCD

Funded by CCDC and HUD Choice Neighborhoods Grant

Three (3) projects have been approved to date:

- Off the Walls 358 Walnut Ave. (07/2019)
- Memphis Magnetic Recording 618 Vance Ave. (03/2019)
- NAACP 588 Vance Ave. (03/2019)