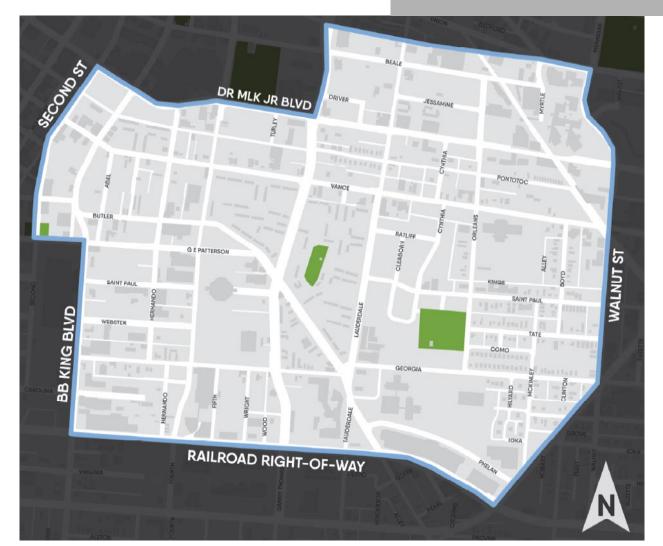

approved the grant in July 2018 in partnership with HCD

Funded by CCDC and HUD Choice Neighborhoods Grant

Three (3) projects have been approved to date:

- Off the Walls 358 Walnut Ave. (07/2019)
- Memphis Magnetic Recording 618 Vance Ave. (03/2019)
- NAACP 588 Vance Ave. (03/2019)









## **Purpose of Grant**

Help property owners & businesses in South City make exterior improvements

Restore the character of important places within the community

Enhance businesses' curb appeal in ways that may not be possible without our assistance

## **Program Details**

Commercial buildings only

\$50,000 max grant per project

**3:1 Match required** (75% grant + 25% applicant)

Reimbursable program (or CCDC can pay contractor directly)

Applicant must be current on taxes

### **Focus Area**





## **Project Eligibility**

Exterior building repairs and site improvements easily seen from the street and public sidewalk.

#### **Examples:**

- Exterior painting, tuck-pointing, & masonry repair
- Exterior signage, canopies, & awnings
- Exterior lighting
- New fencing
- Sidewalk repair & landscaping

# APPROVED: \$123,703 AVAILABLE: \$376,297

# 645 E. GEORGIA AVENUE

Request for South City Good Neighbor Grant



### 645 E. Georgia Ave. – Paradise Entertainment Center

#### \*outside CBID









## 645 E. Georgia Ave.

1-story building (ca. 1962)

42,000 sq. ft.

Club Paradise opened in 1960's, closed in 1999 and has reopened in 2016 as a multipurpose center **(2025)** 



645 E. Georgia Ave.

## Proposal

Exterior improvements to the building and site

#### Scope includes:

- Ne