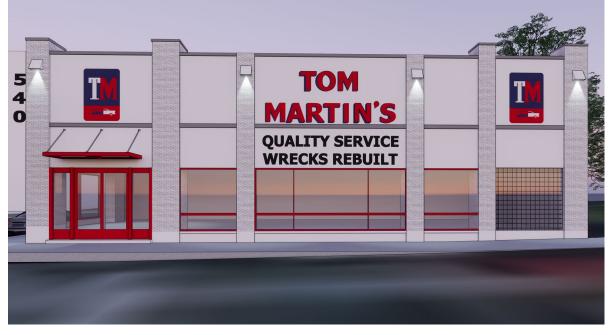

## 540 S. B. B. King Blvd.

1-story building (ca. 1923)

11,060 sq. ft.

Tom Martin's Inc. has been in the building since the 1960's

540 S. B.B. King Blvd.

#### Scope includes:

- New Exterior painting & lighting
- Tuck-pointing/masonry
- New awnings & signage
- Sidewalk repair
- Door repair & replacement

#### PROPOSED

**EXISTING** 