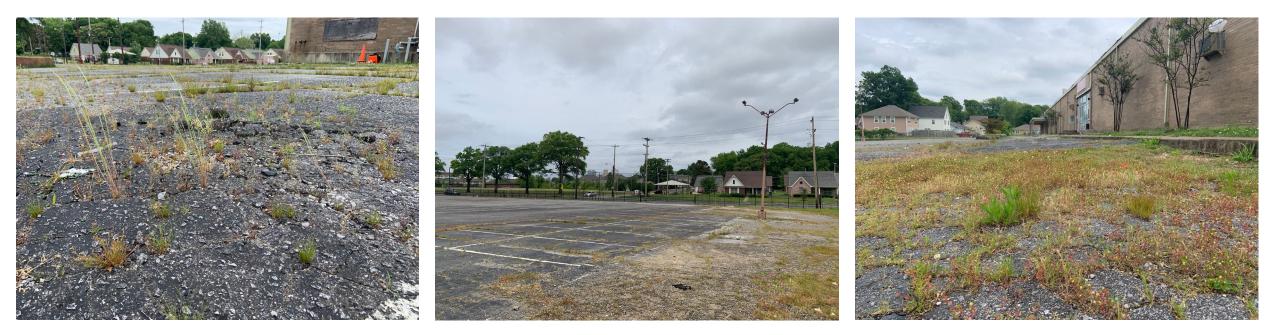

## 645 E. Georgia Ave.

1-story building (ca. 1962)

42,000 sq. ft.

Club Paradise opened in 1960's, closed in 1999 and has reopened in 2016 as a multipurpose center **(2025)** 

645 E. Georgia Ave.

#### EXISTING

#### **EXISTING**

Looking West

Center

Looking East

#### EXISTING

Looking North from Phelan Ave.

### **PARKING LOT**

#### **EXISTING**