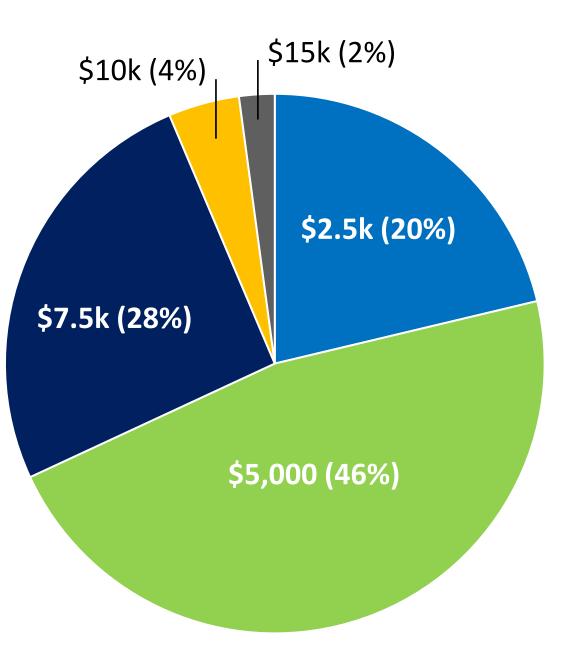

### **Size of Loans**

- \$2,500 (9 loans)
- o \$5,000 (21 loans)
- \$7,500 (13 loans)
- \$10,000 (2 loans)
- \$15,000 (1 loan)

66% of the loans are \$5,000 or less