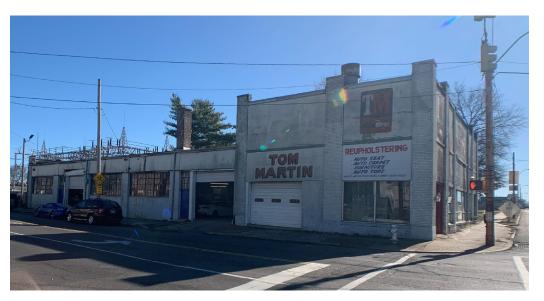

## 540 S. B. B. King Blvd.

1-story building (ca. 1923)

11,060 sq. ft.

Tom Martin's Inc. has been in the building since the 1960's

540 S. B.B. King Blvd.

#### Scope includes:

- New Exterior painting & lighting
- Tuck-pointing/masonry
- New awnings & signage
- Sidewalk repair
- Door repair & replacement