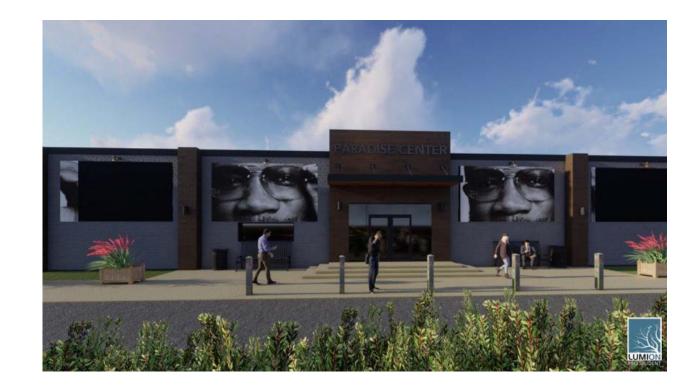

b Paradise opened in 1960's, closed in 1999 and has reopened in 2016 as a multipurpose center **(2025)** 



645 E. Georgia Ave.

## Proposal

Exterior improvements to the building and site

#### Scope includes:

- New exterior lighting
- Exterior painting
- Tuck-pointing/masonry
- New Awnings
- New Signage
- Sidewalk repair
- Door repair/replacement

#### EXISTING



#### **EXISTING**



Looking West

Center

Looking East

#### **PROPOSED (DAY TIME)**



#### **PROPOSED (NIGHT TIME)**



## WESTERN FACADE EASTERN FACADE

#### EXISTING



WESTERN FACADE

EASTERN FACADE

## SOUTHERN FACADE

#### EXISTING



Looking North from Phelan Ave.

### **PARKING LOT**

#### **EXISTING**





## Request

### South City Good Neighbor Grant

3:1 matching grant

Up to \$50,000 grant

Reimbursable grant



645 E. Georgia Ave.

High-impact exterior improvements

## **Budget (Sources)**

|                                    | Amount   | %    |
|------------------------------------|----------|------|
| Owner's contribution               | \$44,104 | 47%  |
| South City Good Neighbor EIG Grant | \$50,000 | 53%  |
|                                    |          |      |
| Total                              | \$94,104 | 100% |

## Budget (Uses)

|                                   | Amount   | %    |
|-----------------------------------|----------|------|
| General Conditions                | \$32,474 | 35%  |
| New Windows/Doors & Hardware      | \$2,000  | 2%   |
| Exterior Painting                 | \$9,750  | 10%  |
| Signage                           | \$5,700  | 6%   |
| Exterior Lighting