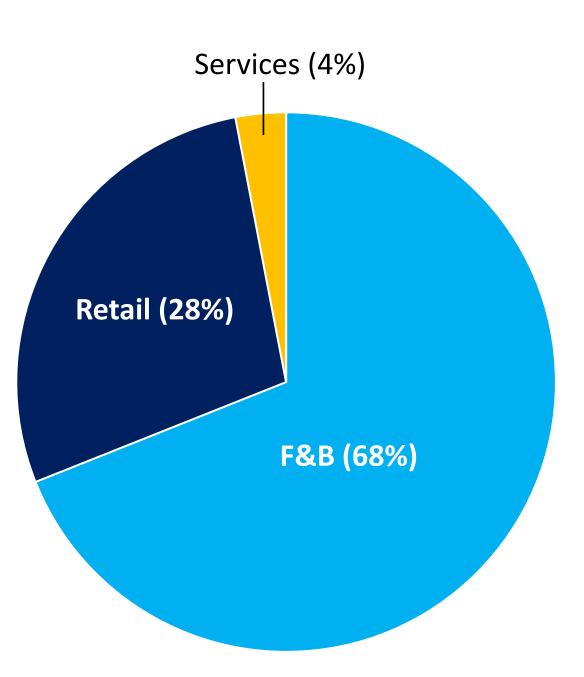

## **Type of Business**

- F&B (31 loans)
- Retail (13 loans)
- Services (2 loans)