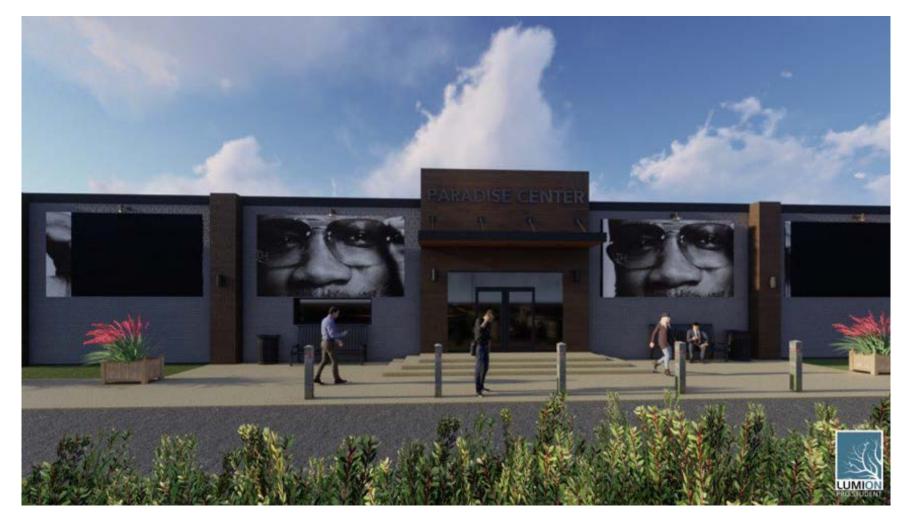

# 645 E. GEORGIA AVENUE

Request for South City Good Neighbor Grant

### 645 E. Georgia Ave. – Paradise Entertainment Center

## 645 E. Georgia Ave.

1-story building (ca. 1962)

42,000 sq. ft.

Club Paradise opened in 1960's, closed in 1999 and has reopened in 2016 as a multipurpose center **(2025)** 

645 E. Georgia Ave.

#### **PROPOSED (DAY TIME)**