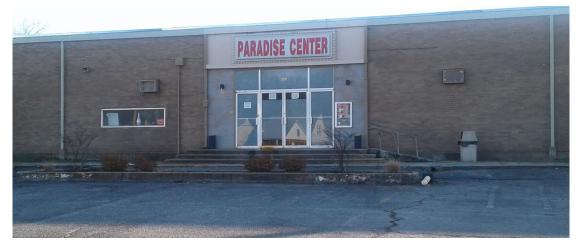

# 645 E. GEORGIA AVENUE

Request for South City Good Neighbor Grant

### 645 E. Georgia Ave. – Paradise Entertainment Center

## 645 E. Georgia Ave.

1-story building (ca. 1962)

42,000 sq. ft.

Club Paradise opened in 1960's, closed in 1999 and has reopened in 2016 as a multipurpose center **(2025)** 

645 E. Georgia Ave.