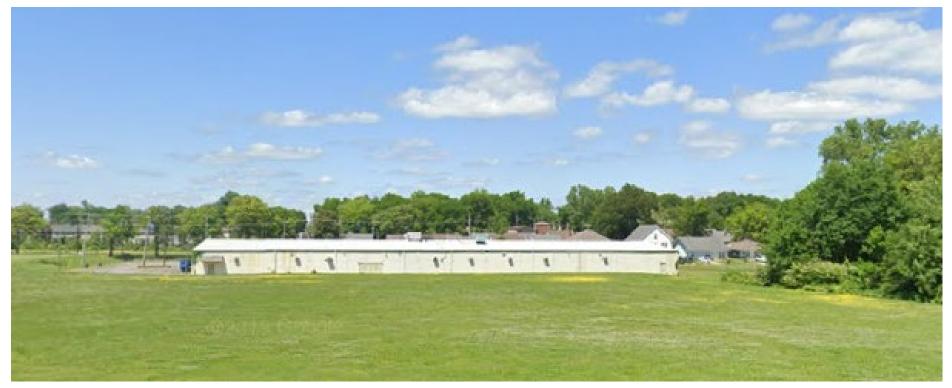

h City Good Neighbor Grant



### 645 E. Georgia Ave. – Paradise Entertainment Center

#### \*outside CBID









## 645 E. Georgia Ave.

1-story building (ca. 1962)

42,000 sq. ft.

Club Paradise opened in 1960's, closed in 1999 and has reopened in 2016 as a multipurpose center **(2025)** 



645 E. Georgia Ave.

## Proposal

Exterior improvements to the building and site

#### Scope includes:

- New exterior lighting
- Exterior painting
- Tuck-pointing/masonry
- New Awnings
- New Signage
- Sidewalk repair
- Door repair/replacement

#### EXISTING



#### **EXISTING**



Looking West

Center

Looking East

#### **PROPOSED (DAY TIME)**



#### **PROPOSED (NIGHT TIME)**



## WESTERN FACADE EASTERN FACADE

#### EXISTING



WESTERN FACADE

EASTERN FACADE

## SOUTHERN FACADE

#### EXISTING



Looking North from Phelan Ave.

### **PARKING LOT**

#### **EXISTING**





## Request

### South City Good Neighbor Grant

3:1 matching grant

Up to \$50,000 grant

Reimbursable grant



645 E. Georgia Ave.

High-impact exterior improvements

## **Budget (Sources)**

|                                    | Amount   | %    |
|------------------------------------|----------|------|
| Owner's contribution               | \$44,104 | 47%  |
| South City Good Neighbor EIG Grant | \$50,000 | 53%  |
|                                    |          |      |
| Total                              | \$94,104 | 100% |

## Budget (Uses)

|                                   | Amount   | %    |
|-----------------------------------|----------|------|
| General Conditions                | \$32,474 | 35%  |