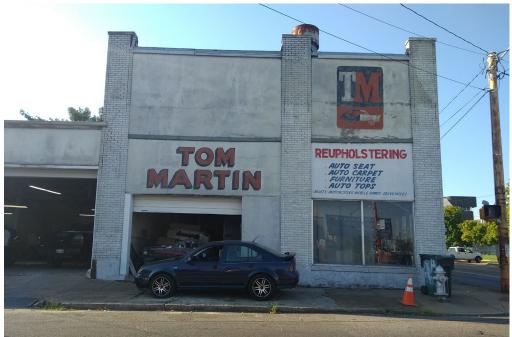

## 540 S. B. B. King Blvd.

1-story building (ca. 1923)

11,060 sq. ft.

Tom Martin's Inc. has been in the building since the 1960's

540 S. B.B. King Blvd.

#### Scope includes:

- New Exterior painting & lighting
- Tuck-pointing/masonry
- New awnings & signage
- Sidewalk repair
- Door repair & replacement