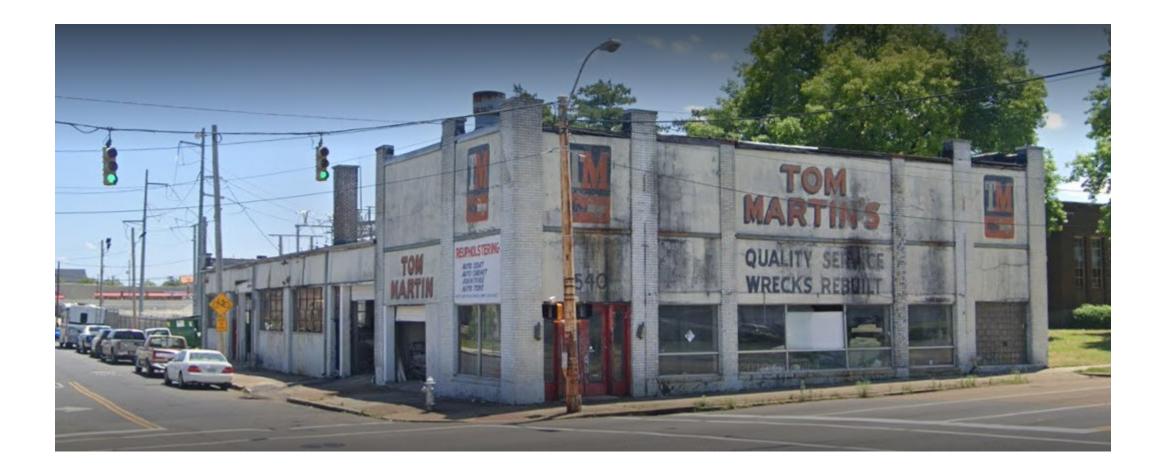

# 540 S. B.B. KING BLVD.

Request for South City Good Neighbor Grant

### 540 S. B.B. King Blvd. – Tom Martin's

## 540 S. B. B. King Blvd.

1-story building (ca. 1923)

11,060 sq. ft.

Tom Martin's Inc. has been in the building since the 1960's

540 S. B.B. King Blvd.

#### **EXISTING**