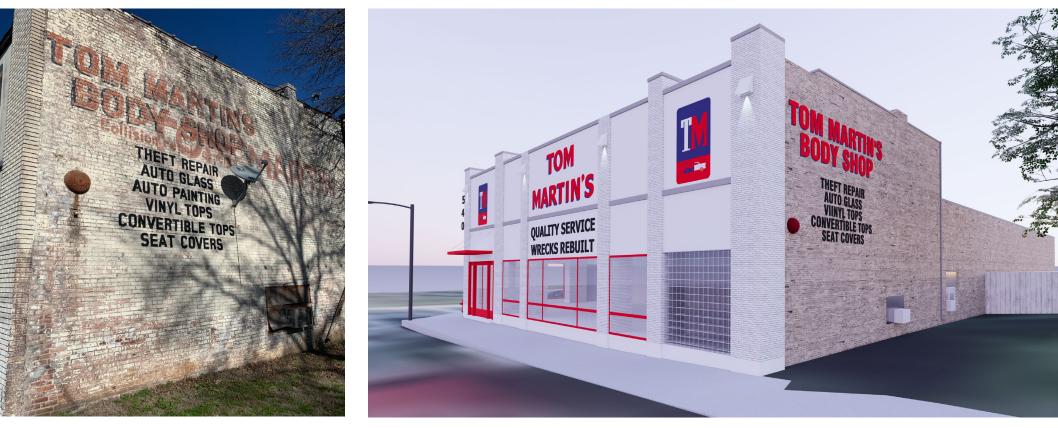

#### Scope includes:

- New Exterior painting & lighting
- Tuck-pointing/masonry
- New awnings & signage
- Sidewalk repair
- Door repair & replacement

#### EASTERN FACADE

#### **EXISTING**