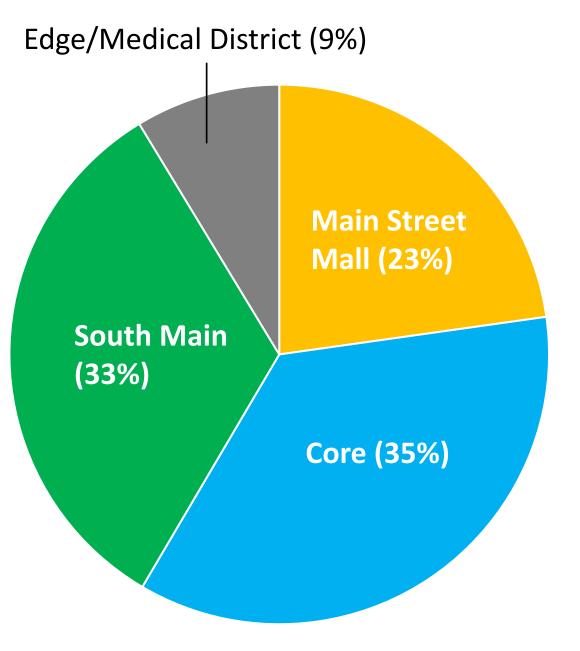

### Total Amount By Location

- Main Street Mall (\$59,000)
- Downtown Core (\$92,500)
- South Main (\$85,100)
- Edge/Medical District (\$22,500)

Strategic focus on Main Street Mall & Downtown Core (58% of budget)