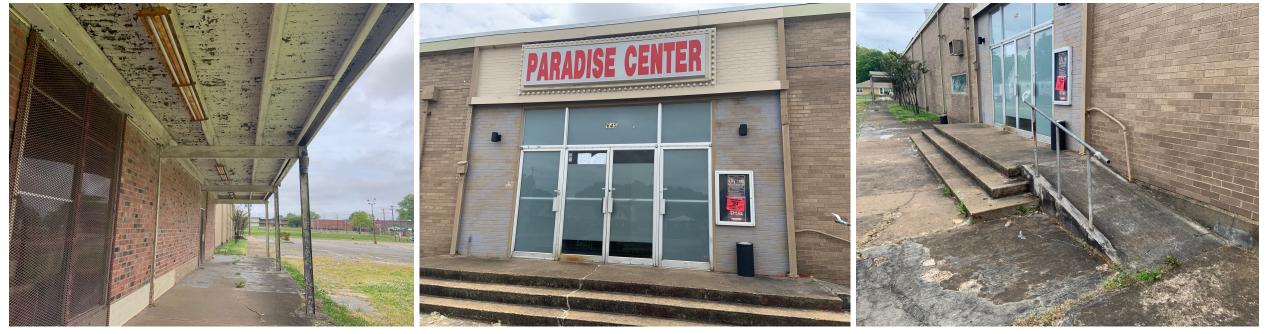

# 645 E. GEORGIA AVENUE

Request for South City Good Neighbor Grant

### 645 E. Georgia Ave. – Paradise Entertainment Center

## 645 E. Georgia Ave.

1-story building (ca. 1962)

42,000 sq. ft.

Club Paradise opened in 1960's, closed in 1999 and has reopened in 2016 as a multipurpose center **(2025)** 

645 E. Georgia Ave.

#### EXISTING