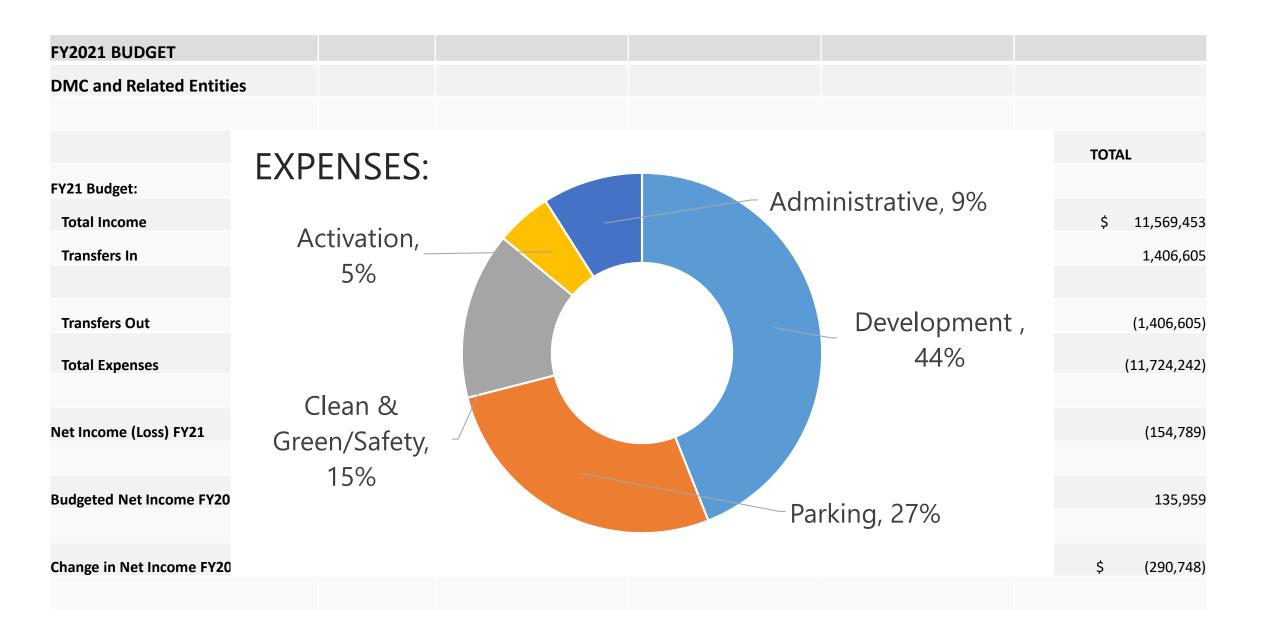

# FY21 BUDGET

| Transfers In   \$3.8M   CBID Assessment   1,406,605     Transfers Out   \$3.8M   CBID Assessment   (1,406,605     Total Exercace   (4.274.605)   (2.279.410)   (12.200)   (2.719.227)   (11.724,242)     \$6.3M   PIIOT Extension Fees                                                                                                                                                                                                                                                                                                                                                                                                                                                                                                                                                                                                                                                                                                                                                                                                                                                                                                                                                                                                                                                                                                                                                                                                                                                                                                                                                                                                                                                                                                                                                                                                                                                                                                                                                                                                                                                                                                                                                                                                                                                                                                                                                                                                                                                                           | FY2021 BUDGET          |                |               |              |                |                   |
|------------------------------------------------------------------------------------------------------------------------------------------------------------------------------------------------------------------------------------------------------------------------------------------------------------------------------------------------------------------------------------------------------------------------------------------------------------------------------------------------------------------------------------------------------------------------------------------------------------------------------------------------------------------------------------------------------------------------------------------------------------------------------------------------------------------------------------------------------------------------------------------------------------------------------------------------------------------------------------------------------------------------------------------------------------------------------------------------------------------------------------------------------------------------------------------------------------------------------------------------------------------------------------------------------------------------------------------------------------------------------------------------------------------------------------------------------------------------------------------------------------------------------------------------------------------------------------------------------------------------------------------------------------------------------------------------------------------------------------------------------------------------------------------------------------------------------------------------------------------------------------------------------------------------------------------------------------------------------------------------------------------------------------------------------------------------------------------------------------------------------------------------------------------------------------------------------------------------------------------------------------------------------------------------------------------------------------------------------------------------------------------------------------------------------------------------------------------------------------------------------------------|------------------------|----------------|---------------|--------------|----------------|-------------------|
| FY21 Budget:<br>Total Income<br>S,826,000<br>S,826,000<br>S,826,000<br>S,826,000<br>S,826,000<br>S,826,000<br>S,826,000<br>S,826,000<br>S,826,000<br>S,826,000<br>S,826,000<br>S,826,000<br>S,826,000<br>S,826,000<br>S,826,000<br>S,826,000<br>S,826,000<br>S,826,000<br>S,826,000<br>S,826,000<br>S,826,000<br>S,826,000<br>S,826,000<br>S,826,000<br>S,826,000<br>S,826,000<br>S,826,000<br>S,826,000<br>S,826,000<br>S,826,000<br>S,826,000<br>S,826,000<br>S,826,000<br>S,826,000<br>S,826,000<br>S,826,000<br>S,826,000<br>S,826,000<br>S,826,000<br>S,826,000<br>S,826,000<br>S,826,000<br>S,826,000<br>S,826,000<br>S,826,000<br>S,826,000<br>S,826,000<br>S,826,000<br>S,826,000<br>S,826,000<br>S,826,000<br>S,826,000<br>S,826,000<br>S,826,000<br>S,826,000<br>S,826,000<br>S,826,000<br>S,826,000<br>S,826,000<br>S,826,000<br>S,826,000<br>S,826,000<br>S,826,000<br>S,826,000<br>S,826,000<br>S,826,000<br>S,826,000<br>S,826,000<br>S,826,000<br>S,826,000<br>S,826,000<br>S,826,000<br>S,826,000<br>S,826,000<br>S,826,000<br>S,826,000<br>S,826,000<br>S,826,000<br>S,826,000<br>S,826,000<br>S,826,000<br>S,826,000<br>S,826,000<br>S,826,000<br>S,826,000<br>S,826,000<br>S,826,000<br>S,826,000<br>S,826,000<br>S,826,000<br>S,826,000<br>S,826,000<br>S,826,000<br>S,826,000<br>S,826,000<br>S,826,000<br>S,826,000<br>S,826,000<br>S,826,000<br>S,826,000<br>S,826,000<br>S,826,000<br>S,826,000<br>S,826,000<br>S,826,000<br>S,826,000<br>S,826,000<br>S,826,000<br>S,826,000<br>S,826,000<br>S,826,000<br>S,826,000<br>S,826,000<br>S,826,000<br>S,826,000<br>S,826,000<br>S,826,000<br>S,826,000<br>S,826,000<br>S,826,000<br>S,826,000<br>S,826,000<br>S,826,000<br>S,826,000<br>S,826,000<br>S,826,000<br>S,826,000<br>S,826,000<br>S,826,000<br>S,826,000<br>S,826,000<br>S,826,000<br>S,826,000<br>S,826,000<br>S,826,000<br>S,826,000<br>S,826,000<br>S,826,000<br>S,826,000<br>S,826,000<br>S,826,000<br>S,826,000<br>S,826,000<br>S,826,000<br>S,826,000<br>S,826,000<br>S,826,000<br>S,826,000<br>S,826,000<br>S,826,000<br>S,826,000<br>S,826,000<br>S,826,000<br>S,826,000<br>S,826,000<br>S,826,000<br>S,826,000<br>S,826,000<br>S,826,000<br>S,826,000<br>S,826,000<br>S,826,000<br>S,826,000<br>S,826,000<br>S,826,000<br>S,826,000<br>S,826,000<br>S,826,000<br>S,826,000<br>S,826,000<br>S,826,000<br>S,826,000<br>S,826,000<br>S,826,000<br>S,826,000<br>S,826,000<br>S,826,000<br>S,826,000<br>S,826,000<br>S,826,000<br>S,826,000<br>S,826,000<br>S,826,000<br>S,826 | DMC and Related Ent    | tities         |               |              |                |                   |
| FY21 Budget:<br>Total Income<br>S,826,000<br>S,826,000<br>S,826,000<br>S,826,000<br>S,826,000<br>S,826,000<br>S,826,000<br>S,826,000<br>S,826,000<br>S,826,000<br>S,826,000<br>S,826,000<br>S,826,000<br>S,826,000<br>S,826,000<br>S,826,000<br>S,826,000<br>S,826,000<br>S,826,000<br>S,826,000<br>S,826,000<br>S,826,000<br>S,826,000<br>S,826,000<br>S,826,000<br>S,826,000<br>S,826,000<br>S,826,000<br>S,826,000<br>S,826,000<br>S,826,000<br>S,826,000<br>S,826,000<br>S,826,000<br>S,826,000<br>S,826,000<br>S,826,000<br>S,826,000<br>S,826,000<br>S,826,000<br>S,826,000<br>S,826,000<br>S,826,000<br>S,826,000<br>S,826,000<br>S,826,000<br>S,826,000<br>S,826,000<br>S,826,000<br>S,826,000<br>S,826,000<br>S,826,000<br>S,826,000<br>S,826,000<br>S,826,000<br>S,826,000<br>S,826,000<br>S,826,000<br>S,826,000<br>S,826,000<br>S,826,000<br>S,826,000<br>S,826,000<br>S,826,000<br>S,826,000<br>S,826,000<br>S,826,000<br>S,826,000<br>S,826,000<br>S,826,000<br>S,826,000<br>S,826,000<br>S,826,000<br>S,826,000<br>S,826,000<br>S,826,000<br>S,826,000<br>S,826,000<br>S,826,000<br>S,826,000<br>S,826,000<br>S,826,000<br>S,826,000<br>S,826,000<br>S,826,000<br>S,826,000<br>S,826,000<br>S,826,000<br>S,826,000<br>S,826,000<br>S,826,000<br>S,826,000<br>S,826,000<br>S,826,000<br>S,826,000<br>S,826,000<br>S,826,000<br>S,826,000<br>S,826,000<br>S,826,000<br>S,826,000<br>S,826,000<br>S,826,000<br>S,826,000<br>S,826,000<br>S,826,000<br>S,826,000<br>S,826,000<br>S,826,000<br>S,826,000<br>S,826,000<br>S,826,000<br>S,826,000<br>S,826,000<br>S,826,000<br>S,826,000<br>S,826,000<br>S,826,000<br>S,826,000<br>S,826,000<br>S,826,000<br>S,826,000<br>S,826,000<br>S,826,000<br>S,826,000<br>S,826,000<br>S,826,000<br>S,826,000<br>S,826,000<br>S,826,000<br>S,826,000<br>S,826,000<br>S,826,000<br>S,826,000<br>S,826,000<br>S,826,000<br>S,826,000<br>S,826,000<br>S,826,000<br>S,826,000<br>S,826,000<br>S,826,000<br>S,826,000<br>S,826,000<br>S,826,000<br>S,826,000<br>S,826,000<br>S,826,000<br>S,826,000<br>S,826,000<br>S,826,000<br>S,826,000<br>S,826,000<br>S,826,000<br>S,826,000<br>S,826,000<br>S,826,000<br>S,826,000<br>S,826,000<br>S,826,000<br>S,826,000<br>S,826,000<br>S,826,000<br>S,826,000<br>S,826,000<br>S,826,000<br>S,826,000<br>S,826,000<br>S,826,000<br>S,826,000<br>S,826,000<br>S,826,000<br>S,826,000<br>S,826,000<br>S,826,000<br>S,826,000<br>S,826,000<br>S,826,000<br>S,826,000<br>S,826,000<br>S,826,000<br>S,826,000<br>S,826,000<br>S,826 |                        |                |               |              |                | _                 |
| Total Income   \$ 3,828,000   \$ 01,400   \$ 2,080,000   \$ 2,080,000   \$ 11,569,45     Transfers In   \$ 3.88M   CBID Assessment   1,406,600     Transfers Out   (1,406,605   (1,406,605     Total Fransfers Out   (1,274,605)   (2,278,410)   (1,270,00)   (2,718,237)   (1,1724,242)     Second Contract   (1,274,605)   (2,278,410)   (1,270,00)   (2,718,237)   (1,1724,242)     \$ 6 3 M   PII OT Extension Fees   (1,274,242)   (1,274,242)                                                                                                                                                                                                                                                                                                                                                                                                                                                                                                                                                                                                                                                                                                                                                                                                                                                                                                                                                                                                                                                                                                                                                                                                                                                                                                                                                                                                                                                                                                                                                                                                                                                                                                                                                                                                                                                                                                                                                                                                                                                              |                        | 6121           |               |              |                | TOTAL             |
| Transfers In   \$3.8M   CBID Assessment   1,406,605     Transfers Out   \$3.8M   CBID Assessment   (1,406,605     Total Exercace   (4.274.605)   (2.279.410)   (12.200)   (2.719.227)   (11.724,242)     \$6.3M   PIIOT Extension Fees                                                                                                                                                                                                                                                                                                                                                                                                                                                                                                                                                                                                                                                                                                                                                                                                                                                                                                                                                                                                                                                                                                                                                                                                                                                                                                                                                                                                                                                                                                                                                                                                                                                                                                                                                                                                                                                                                                                                                                                                                                                                                                                                                                                                                                                                           | FY21 Budget:           | \$12.4         |               | ZI Ke        | venue          |                   |
| Transfers Out \$3.8M CBID Assessment (1,406,605)<br>Total Exercise (4,274,605) (2,719,227) (11,724,242)<br>\$6.3M PILOT Extension Fees                                                                                                                                                                                                                                                                                                                                                                                                                                                                                                                                                                                                                                                                                                                                                                                                                                                                                                                                                                                                                                                                                                                                                                                                                                                                                                                                                                                                                                                                                                                                                                                                                                                                                                                                                                                                                                                                                                                                                                                                                                                                                                                                                                                                                                                                                                                                                                           | Total Income           | ې۵٫٥۷۵٫۵U      | U             | ٥ ۽ ٥,٥٥٥,٥c | JU Ş 2,080,055 | \$ 11,569,453     |
| Total Exponent (1, 274, 605) (2, 578, 410) (152,000) (2, 718, 227) (11, 724, 242) (11, 724, 242) (11, 724, 242) (11, 724, 242)                                                                                                                                                                                                                                                                                                                                                                                                                                                                                                                                                                                                                                                                                                                                                                                                                                                                                                                                                                                                                                                                                                                                                                                                                                                                                                                                                                                                                                                                                                                                                                                                                                                                                                                                                                                                                                                                                                                                                                                                                                                                                                                                                                                                                                                                                                                                                                                   | Transfers In           |                |               | _            |                | 1,406,605         |
| Total Exponent (1, 274, 605) (2, 578, 410) (152,000) (2, 718, 227) (11, 724, 242) (11, 724, 242) (11, 724, 242) (11, 724, 242)                                                                                                                                                                                                                                                                                                                                                                                                                                                                                                                                                                                                                                                                                                                                                                                                                                                                                                                                                                                                                                                                                                                                                                                                                                                                                                                                                                                                                                                                                                                                                                                                                                                                                                                                                                                                                                                                                                                                                                                                                                                                                                                                                                                                                                                                                                                                                                                   |                        | \$3.8N         | 1 CΒΙΓ        | ) Αςςρς      | sment          |                   |
| \$6.3M PILOT Extension Fees                                                                                                                                                                                                                                                                                                                                                                                                                                                                                                                                                                                                                                                                                                                                                                                                                                                                                                                                                                                                                                                                                                                                                                                                                                                                                                                                                                                                                                                                                                                                                                                                                                                                                                                                                                                                                                                                                                                                                                                                                                                                                                                                                                                                                                                                                                                                                                                                                                                                                      | Transfers Out          | φ5.01          |               | / (5505      | Sincin         | (1,406,605)       |
| Net Ince \$6.3M PILOT Extension Fees                                                                                                                                                                                                                                                                                                                                                                                                                                                                                                                                                                                                                                                                                                                                                                                                                                                                                                                                                                                                                                                                                                                                                                                                                                                                                                                                                                                                                                                                                                                                                                                                                                                                                                                                                                                                                                                                                                                                                                                                                                                                                                                                                                                                                                                                                                                                                                                                                                                                             | Total Exponence        | (1 )71 60      | () (2 570 /1) | م) (152 OO   | 0) (2 718 27)  | (11 724,242)      |
| Net Incc <b>JO.JIVI PILUI EXTERISION FEES</b>                                                                                                                                                                                                                                                                                                                                                                                                                                                                                                                                                                                                                                                                                                                                                                                                                                                                                                                                                                                                                                                                                                                                                                                                                                                                                                                                                                                                                                                                                                                                                                                                                                                                                                                                                                                                                                                                                                                                                                                                                                                                                                                                                                                                                                                                                                                                                                                                                                                                    |                        | ¢ C 2 N A      |               | Evtopo       | ion Eoo        |                   |
|                                                                                                                                                                                                                                                                                                                                                                                                                                                                                                                                                                                                                                                                                                                                                                                                                                                                                                                                                                                                                                                                                                                                                                                                                                                                                                                                                                                                                                                                                                                                                                                                                                                                                                                                                                                                                                                                                                                                                                                                                                                                                                                                                                                                                                                                                                                                                                                                                                                                                                                  | Net Incc               | <b>ΨΟ.ΟΙΛΙ</b> | PILUI         | EXLENS       | поп гее        | <b>S</b> 154,789) |
|                                                                                                                                                                                                                                                                                                                                                                                                                                                                                                                                                                                                                                                                                                                                                                                                                                                                                                                                                                                                                                                                                                                                                                                                                                                                                                                                                                                                                                                                                                                                                                                                                                                                                                                                                                                                                                                                                                                                                                                                                                                                                                                                                                                                                                                                                                                                                                                                                                                                                                                  |                        |                |               |              |                |                   |
| Budgeted Net Income FY:                                                                                                                                                                                                                                                                                                                                                                                                                                                                                                                                                                                                                                                                                                                                                                                                                                                                                                                                                                                                                                                                                                                                                                                                                                                                                                                                                                                                                                                                                                                                                                                                                                                                                                                                                                                                                                                                                                                                                                                                                                                                                                                                                                                                                                                                                                                                                                                                                                                                                          | Budgeted Net Income FY |                |               | • •          |                | 135,959           |
| \$2.2M Parking Revenue                                                                                                                                                                                                                                                                                                                                                                                                                                                                                                                                                                                                                                                                                                                                                                                                                                                                                                                                                                                                                                                                                                                                                                                                                                                                                                                                                                                                                                                                                                                                                                                                                                                                                                                                                                                                                                                                                                                                                                                                                                                                                                                                                                                                                                                                                                                                                                                                                                                                                           |                        | I \$2.2N       | /I Park       | (ina Ke      | venue          |                   |
| Change in Net Income FY \$ (290,748                                                                                                                                                                                                                                                                                                                                                                                                                                                                                                                                                                                                                                                                                                                                                                                                                                                                                                                                                                                                                                                                                                                                                                                                                                                                                                                                                                                                                                                                                                                                                                                                                                                                                                                                                                                                                                                                                                                                                                                                                                                                                                                                                                                                                                                                                                                                                                                                                                                                              | Change in Net Income F |                |               | <u> </u>     |                | \$ (290,748)      |