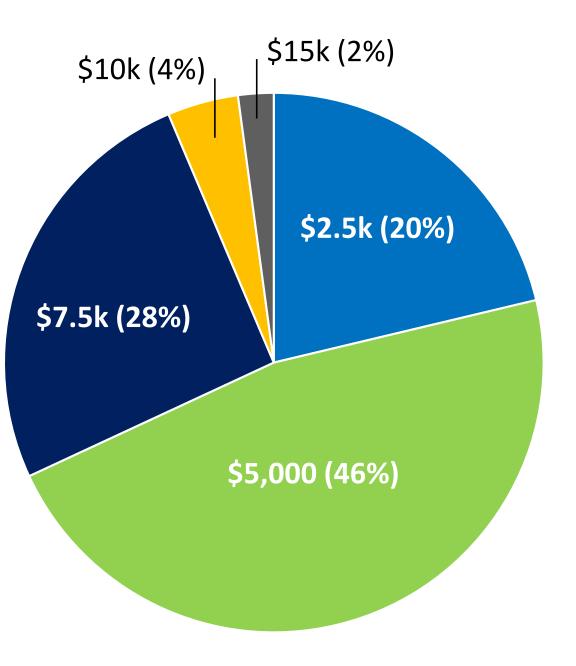

## Size of Loans

- o \$2,500 (9 loans)
- o \$5,000 (21 loans)
- \$7,500 (13 loans)
- \$10,000 (2 loans)
- \$15,000 (1 loan)

66% of the loans were \$5,000 or less