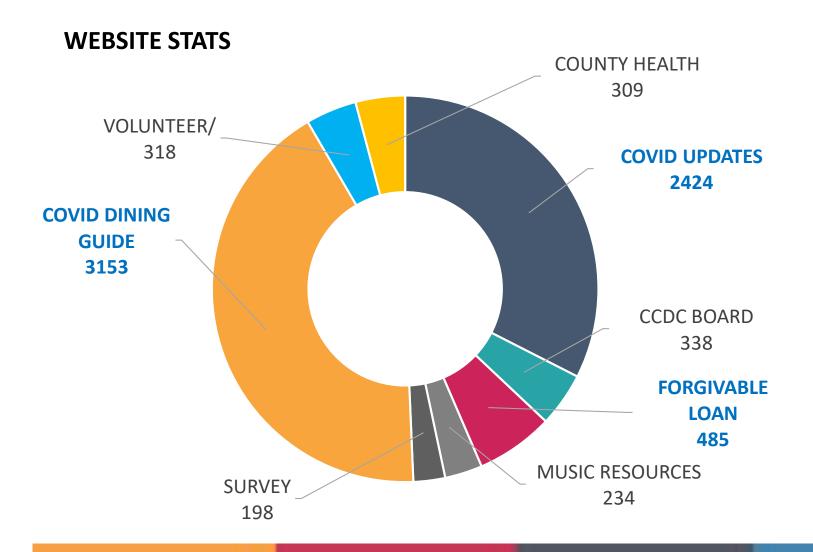

#### **DMC COMMUNICATION/UPDATES: WEBSITE**

DIRECTED COMMUNICATION CHANNELS: WEBSITE (30K PAGEVIEWS SINCE 3/24) COMMUNITY NEWSLETTER (8K+), SOCIAL (180K+), STAKEHOLDER(800), BEALE STREET MUSICIANS (75), EVENT PROMOTERS

COVID UPDATES PAGE: CITY/COUNTY UPDATES, FINANCIAL ASSISTANCE & PROGRAMS, VOLUNTEER & EDUCATIONAL OPPORTUNITIES, SURVEYS/RESULTS