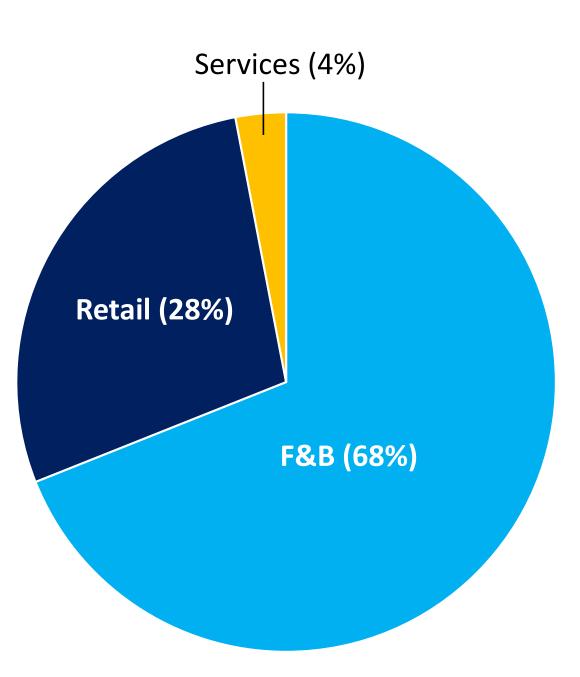

# **Type of Business**

- F&B (31 loans)
- Retail (13 loans)
- Services (2 loans)