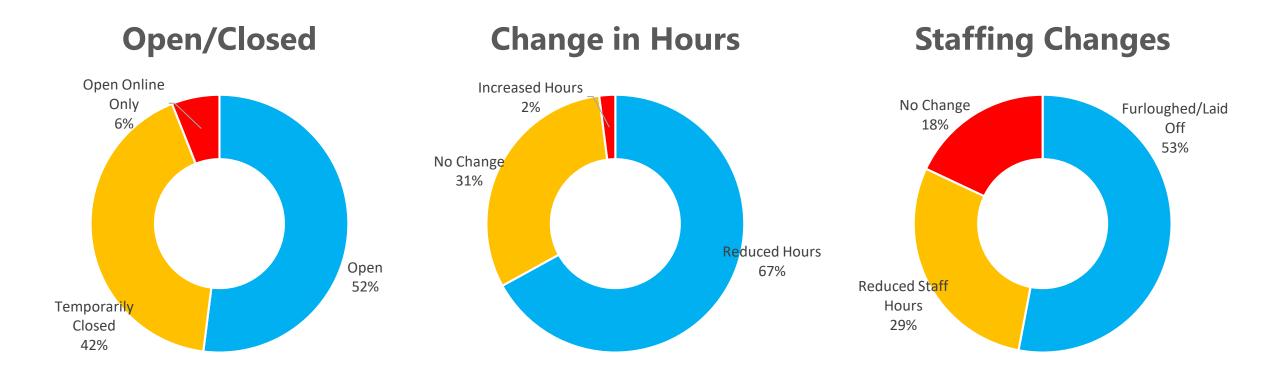

#### **DMC COVID SURVEY RESULTS: DOWNTOWN BUSINESSES**

230 BUSINESSES RESPONDING - PRIMARILY RETAIL, RESTAURANT, AND SERVICE INDUSTRY