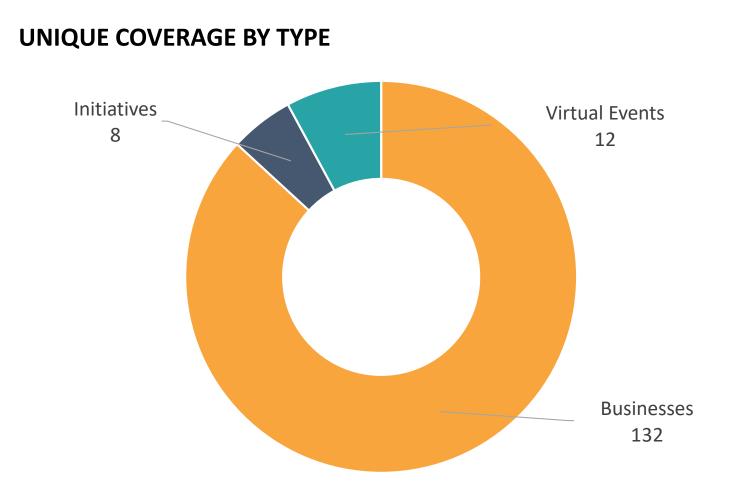

#### **DMC COVID SURVEY RESULTS: DOWNTOWN BUSINESSES**

230 BUSINESSES RESPONDING - PRIMARILY RETAIL, RESTAURANT, AND SERVICE INDUSTRY