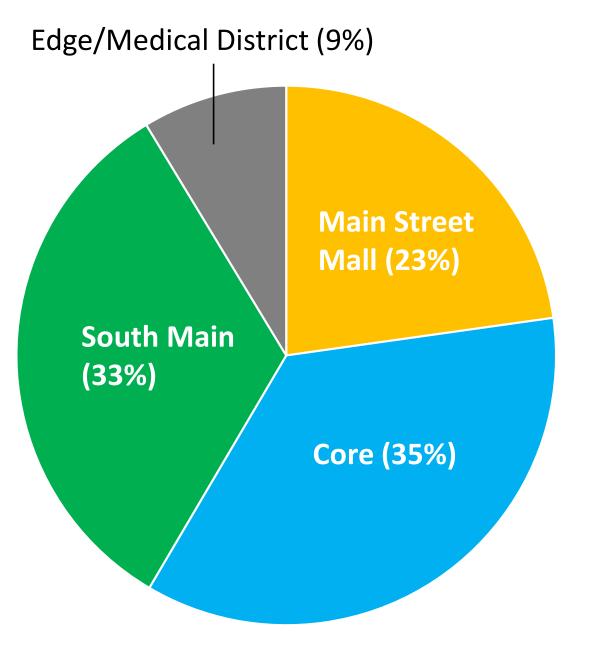

# **Program Results**

\$260,000 allocated to directly support 46
Downtown businesses

\$152,500 approved for MWBE businesses
(58.6% of total budget)

29 MWBE businesses (63%)

 Special focus on Main Street Mall & Downtown Core (58% of budget)