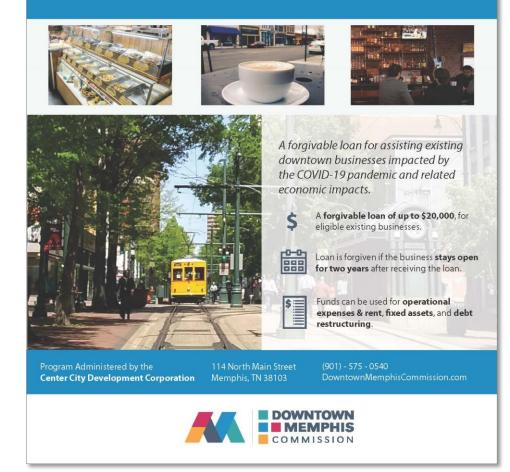

# Downtown Business Continuity Forgivable Loan Program

Support for Existing Downtown Businesses

## Downtown Business Continuity Forgivable Loan Program

- Up to \$20,000 per business.
- Structured as a forgivable loan with low monthly payments and 0% interest.
- Forgivable Loan converts to a grant if the business continues to operate for at least 2 years.
- $\circ~$  The money can be used for:
  - Operational expenses & rent
  - Restructuring debt
  - Leasehold improvements & equipment

## Maximum Forgivable Loan Amount

| Average Yearly Gross Sales        | Maximum Loan |
|-----------------------------------|--------------|
| Below \$250,000                   | \$5,000      |
| Between \$250,001 - \$1,000,000   | \$10,000     |
| Between \$1,000,001 - \$5,000,000 | \$20,000     |