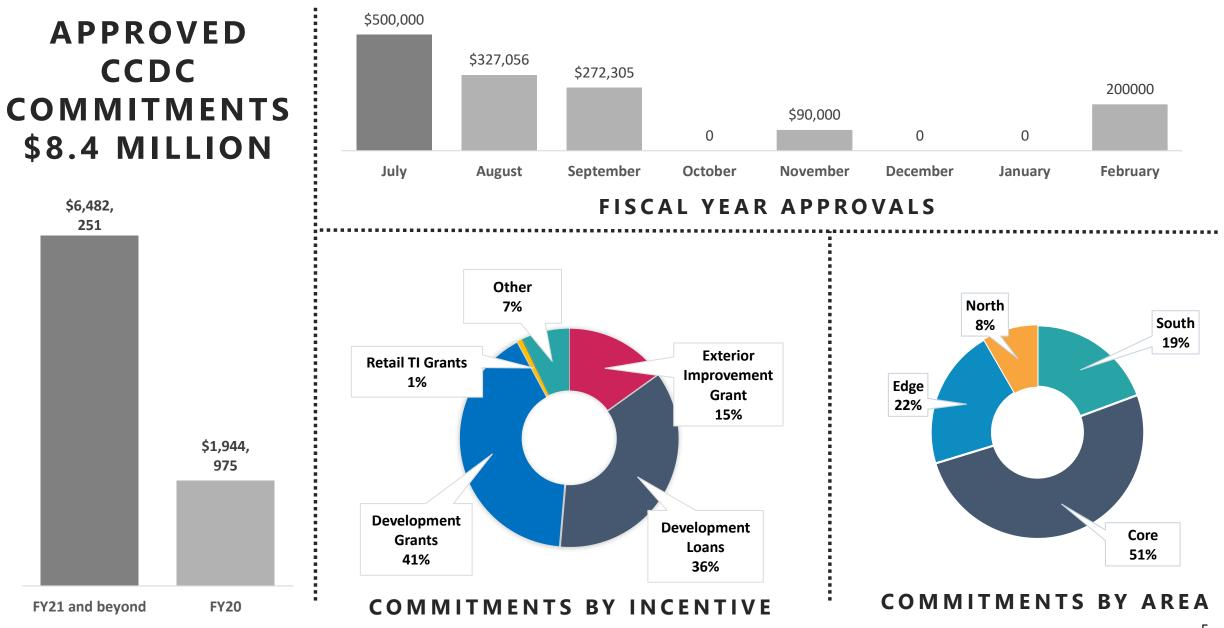

# **Overall Budget:**

| Forgivable Loan Commitments                              | Amount    |
|----------------------------------------------------------|-----------|
| April 13 <sup>th</sup> Committee Meeting (8 businesses)  | \$55,100  |
| April 17 <sup>th</sup> Committee Meeting (12 businesses) | \$79,900  |
| April 22 <sup>nd</sup> Committee Meeting (13 businesses) | \$65,000  |
| April 24 <sup>th</sup> Committee Meeting (13 businesses) | \$60,000  |
|                                                          |           |
| TOTAL:                                                   | \$260,000 |

## Number Of Loans By Location

- Main Street Mall (11 loans)
- Downtown Core (14 loans)
- South Main (15 loans)
- Edge/Medical District (6 loans)

## Total Amount By Location

- Main Street Mall (\$59,000)
- Downtown Core (\$92,500)
- South Main (\$85,100)
- Edge/Medical District (\$22,500)

# **Type of Business**

- F&B (31 loans)
- Retail (13 loans)
- Services (2 loans)