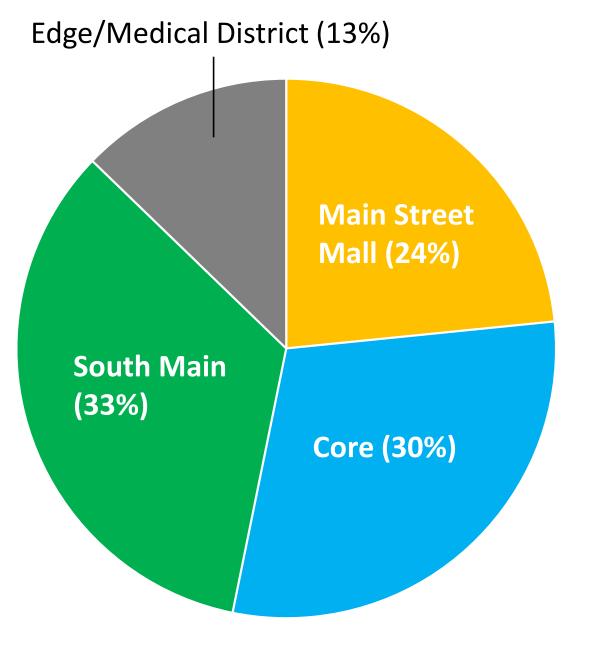

## Number Of Loans By Location

- Main Street Mall (11 loans)
- Downtown Core (14 loans)
- South Main (15 loans)
- Edge/Medical District (6 loans)

## Total Amount By Location

- Main Street Mall (\$59,000)
- Downtown Core (\$92,500)
- South Main (\$85,100)
- Edge/Medical District (\$22,500)