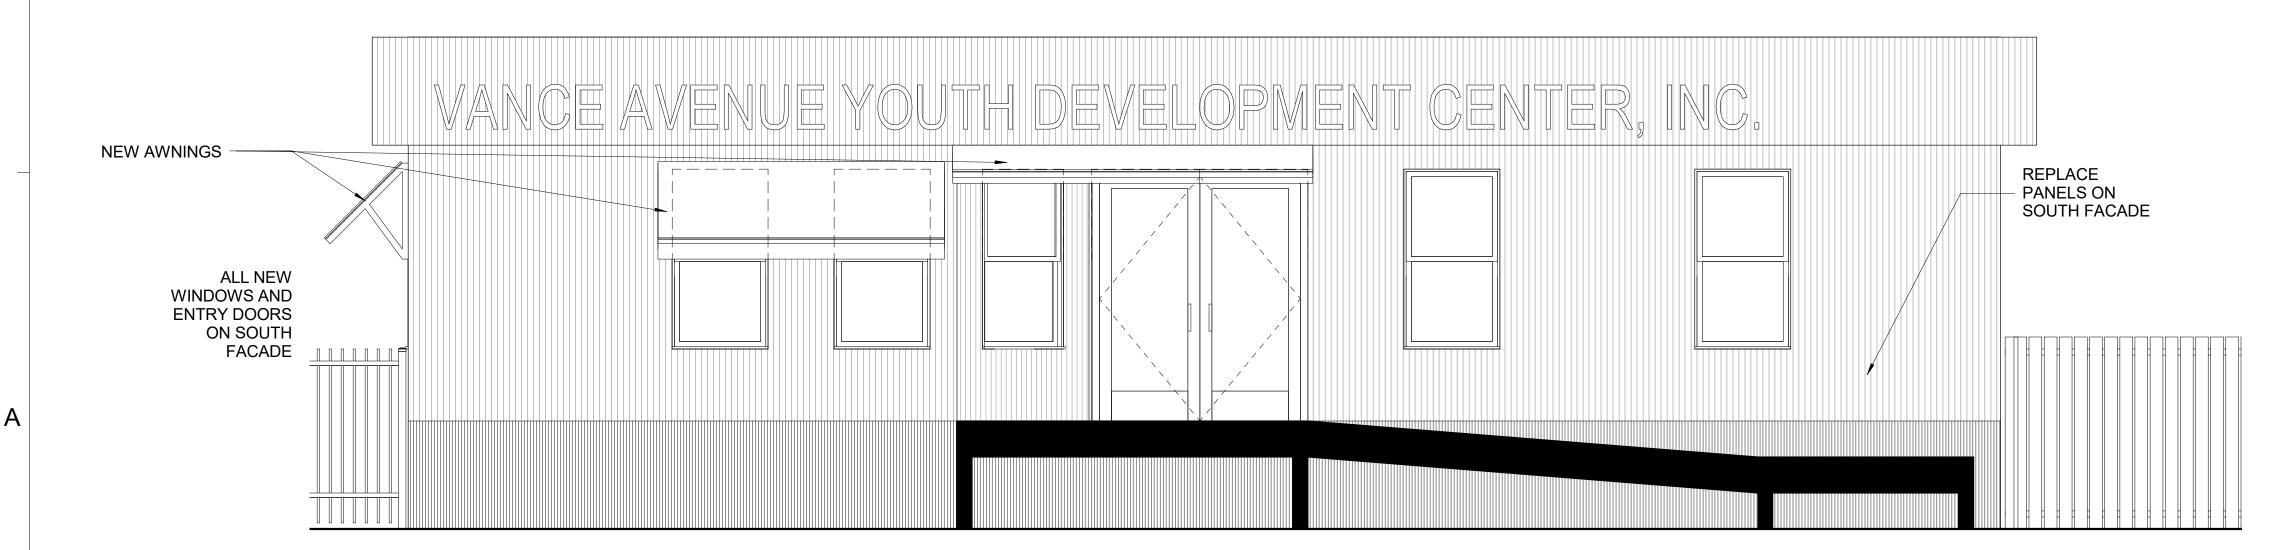

### Vance Avenue Youth Development Center--South City Good Neighbor Grant Budget

| LINE | QTY | ITEM/DESCRIPTION                                                                                                                                                                                            | UNIT COST           | TOTAL COST  |
|------|-----|-------------------------------------------------------------------------------------------------------------------------------------------------------------------------------------------------------------|---------------------|-------------|
| 1    | 1   | Window removal and replacement (Utilizing Champs Construction Contractors - A minority-owned business)                                                                                                      | \$3,575.00          | \$3,575.00  |
| 2    | 1   | Fence removal - Removing roughly 375ft of 7' fencing (Utilizing Champs Construction Contractors)                                                                                                            | \$2,675.00          | \$2,675.00  |
| 3    | 1   | Wrough iron fence - Install 375ft of wrought iron fencing around property (Utilizing Champs Construction)                                                                                                   | \$10,250.00         | \$10,250.00 |
| 4    | 1   | Concrete (Anthony Reddick - A minority-owned business) - Labor                                                                                                                                              | \$7,100.00          | \$7,100.00  |
| 5    | 1   | 57 yds of concrete at \$127/yd (pricing includes curb cuts)                                                                                                                                                 | \$7,239.00          | \$7,239.00  |
| 6    | 1   | Sign (Williams Sign Co.)                                                                                                                                                                                    | \$5,600.00          | \$5,600.00  |
| 7    | 1   | Permit via Code Enforcement for Sign                                                                                                                                                                        | \$200.00            | \$200.00    |
| 8    | 1   | Awning - Square Recover West side Windows                                                                                                                                                                   | \$434.00            | \$434.00    |
| 9    | 1   | Awning - Square Awning Installed                                                                                                                                                                            | \$695.00            | \$695.00    |
| 10   | 2   | Awning - Square Awnings Installed over Left Windows                                                                                                                                                         | \$427.00            | \$854.00    |
| 11   | 1   | Awning - Square Awning over Right Windows                                                                                                                                                                   | \$632.00            | \$632.00    |
| 12   |     | Door and Repair (Alexander's Remodleing - A minority-owned business) - Remove and install new 5ft front door, repair damaged floor in front of door, and repair and paint damaged wood in front of building |                     | \$4,500.00  |
| 13   | 1   | Landscaping to include new trees and bushes (Will use a minority-owned business)                                                                                                                            | \$1,500.00          | \$1,500.00  |
|      |     |                                                                                                                                                                                                             | <b>BUDGET TOTAL</b> | \$45,254.00 |

Windows to be replaced and awnings to be added.

Windows to be replaced and awnings to be added.

Front door to be replaced and windows. Awning to be replaced.

Windows and awnings to be replaced.

Placement of the concrete and we would put up on our own a new basketball hoop. This will help our youth focus on teamwork and healthy competition in place of drugs and alcohol.

Front of our facility and location where the sign will be placed.

Fencing that will be replaced.

Parking lot expansion area. Another area where we will use concrete.

Window to be replaced and awning to be added.

# SOUTH ELEVATION

3/8" = 1'-0"

2