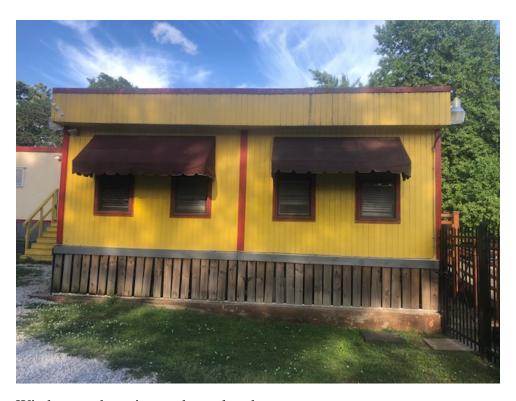

### Vance Avenue Youth Development Center--South City Good Neighbor Grant Budget

| LINE | QTY | ITEM/DESCRIPTION                                                                                                                                                                                            | UNIT COST           | TOTAL COST  |
|------|-----|-------------------------------------------------------------------------------------------------------------------------------------------------------------------------------------------------------------|---------------------|-------------|
| 1    | 1   | Window removal and replacement (Utilizing Champs Construction Contractors - A minority-owned business)                                                                                                      | \$3,575.00          | \$3,575.00  |
| 2    | 1   | Fence removal - Removing roughly 375ft of 7' fencing (Utilizing Champs Construction Contractors)                                                                                                            | \$2,675.00          | \$2,675.00  |
| 3    | 1   | Wrough iron fence - Install 375ft of wrought iron fencing around property (Utilizing Champs Construction)                                                                                                   | \$10,250.00         | \$10,250.00 |
| 4    | 1   | Concrete (Anthony Reddick - A minority-owned business) - Labor                                                                                                                                              | \$7,100.00          | \$7,100.00  |
| 5    | 1   | 57 yds of concrete at \$127/yd (pricing includes curb cuts)                                                                                                                                                 | \$7,239.00          | \$7,239.00  |
| 6    | 1   | Sign (Williams Sign Co.)                                                                                                                                                                                    | \$5,600.00          | \$5,600.00  |
| 7    | 1   | Permit via Code Enforcement for Sign                                                                                                                                                                        | \$200.00            | \$200.00    |
| 8    | 1   | Awning - Square Recover West side Windows                                                                                                                                                                   | \$434.00            | \$434.00    |
| 9    | 1   | Awning - Square Awning Installed                                                                                                                                                                            | \$695.00            | \$695.00    |
| 10   | 2   | Awning - Square Awnings Installed over Left Windows                                                                                                                                                         | \$427.00            | \$854.00    |
| 11   | 1   | Awning - Square Awning over Right Windows                                                                                                                                                                   | \$632.00            | \$632.00    |
| 12   |     | Door and Repair (Alexander's Remodleing - A minority-owned business) - Remove and install new 5ft front door, repair damaged floor in front of door, and repair and paint damaged wood in front of building |                     | \$4,500.00  |
| 13   | 1   | Landscaping to include new trees and bushes (Will use a minority-owned business)                                                                                                                            | \$1,500.00          | \$1,500.00  |
|      |     |                                                                                                                                                                                                             | <b>BUDGET TOTAL</b> | \$45,254.00 |

Windows to be replaced and awnings to be added.

Windows to be replaced and awnings to be added.

Front door to be replaced and windows. Awning to be replaced.

Windows and awnings to be replaced.

Placement of the concrete and we would put up on our own a new basketball hoop. This will help our youth focus on teamwork and healthy competition in place of drugs and alcohol.

Front of our facility and location where the sign will be placed.

Fencing that will be replaced.

Parking lot expansion area. Another area where we will use concrete.

Window to be replaced and awning to be added.