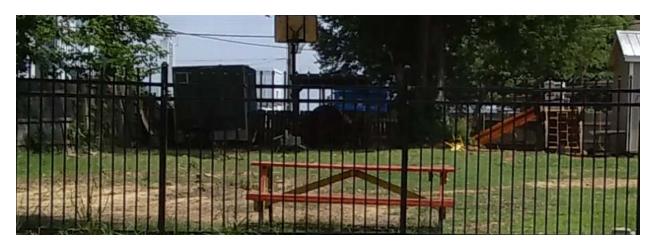

Front of our facility and location where the sign will be placed.

Fencing that will be replaced.

Parking lot expansion area. Another area where we will use concrete.

Window to be replaced and awning to be added.