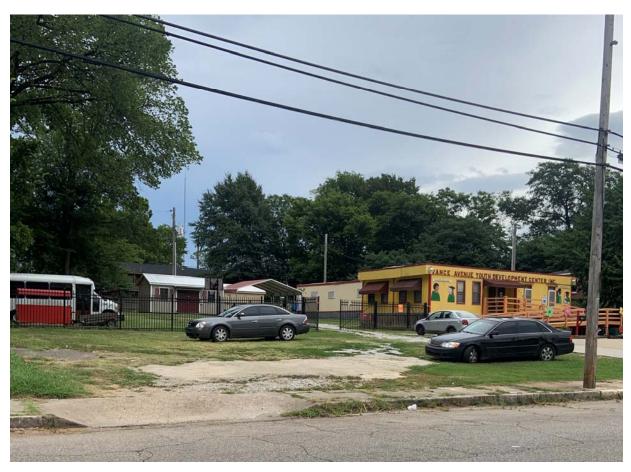

Front of our facility and location where the sign will be placed.

Fencing that will be replaced.

Parking lot expansion area. Another area where we will use concrete.

Window to be replaced and awning to be added.

Current parking situation.