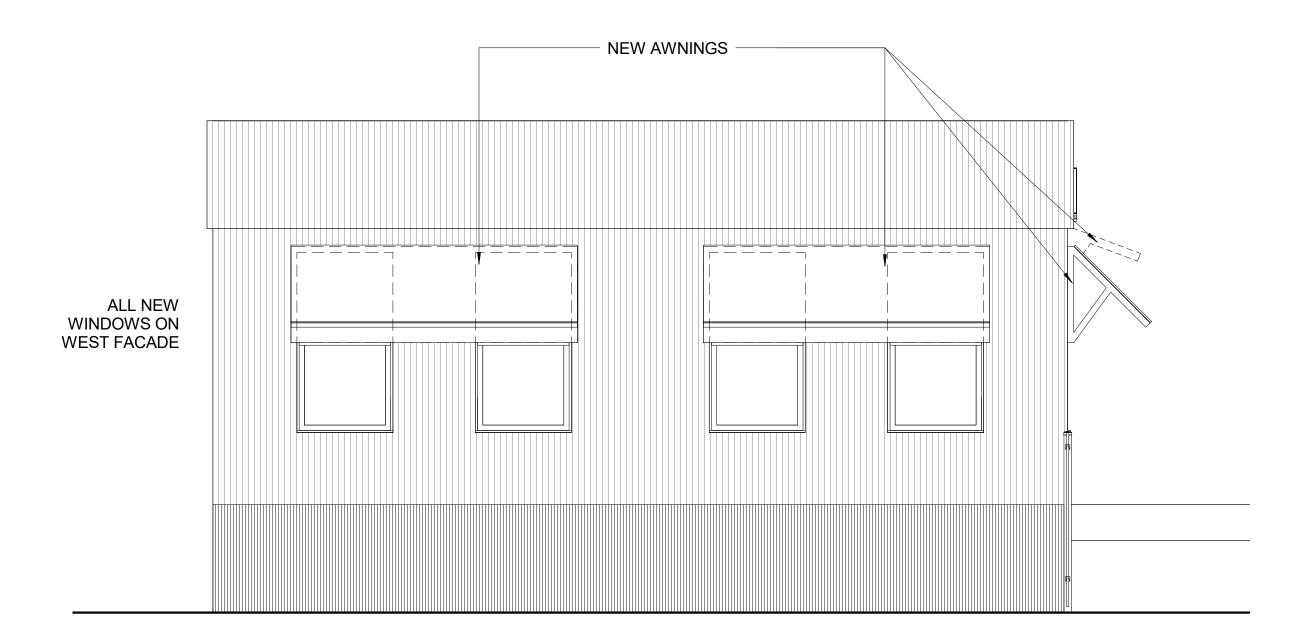

# **WEST ELEVATION**

3/8" = 1'-0"

# EXTERIOR ELEVATIONS

SHEET NUMBER

**A-201**