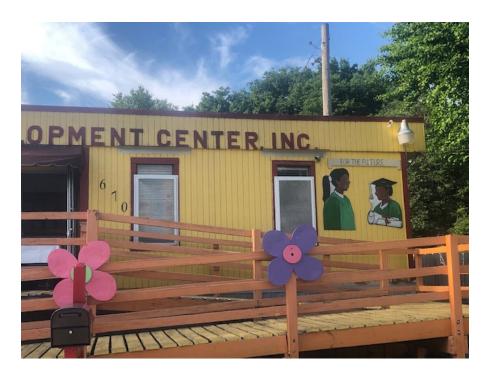

### Vance Avenue Youth Development Center--South City Good Neighbor Grant Budget

| LINE | QTY | ITEM/DESCRIPTION                                                                                                                                                                                            | UNIT COST           | TOTAL COST  |
|------|-----|-------------------------------------------------------------------------------------------------------------------------------------------------------------------------------------------------------------|---------------------|-------------|
| 1    | 1   | Window removal and replacement (Utilizing Champs Construction Contractors - A minority-owned business)                                                                                                      | \$3,575.00          | \$3,575.00  |
| 2    | 1   | Fence removal - Removing roughly 375ft of 7' fencing (Utilizing Champs Construction Contractors)                                                                                                            | \$2,675.00          | \$2,675.00  |
| 3    | 1   | Wrough iron fence - Install 375ft of wrought iron fencing around property (Utilizing Champs Construction)                                                                                                   | \$10,250.00         | \$10,250.00 |
| 4    | 1   | Concrete (Anthony Reddick - A minority-owned business) - Labor                                                                                                                                              | \$7,100.00          | \$7,100.00  |
| 5    | 1   | 57 yds of concrete at \$127/yd (pricing includes curb cuts)                                                                                                                                                 | \$7,239.00          | \$7,239.00  |
| 6    | 1   | Sign (Williams Sign Co.)                                                                                                                                                                                    | \$5,600.00          | \$5,600.00  |
| 7    | 1   | Permit via Code Enforcement for Sign                                                                                                                                                                        | \$200.00            | \$200.00    |
| 8    | 1   | Awning - Square Recover West side Windows                                                                                                                                                                   | \$434.00            | \$434.00    |
| 9    | 1   | Awning - Square Awning Installed                                                                                                                                                                            | \$695.00            | \$695.00    |
| 10   | 2   | Awning - Square Awnings Installed over Left Windows                                                                                                                                                         | \$427.00            | \$854.00    |
| 11   | 1   | Awning - Square Awning over Right Windows                                                                                                                                                                   | \$632.00            | \$632.00    |
| 12   |     | Door and Repair (Alexander's Remodleing - A minority-owned business) - Remove and install new 5ft front door, repair damaged floor in front of door, and repair and paint damaged wood in front of building |                     | \$4,500.00  |
| 13   | 1   | Landscaping to include new trees and bushes (Will use a minority-owned business)                                                                                                                            | \$1,500.00          | \$1,500.00  |
|      |     |                                                                                                                                                                                                             | <b>BUDGET TOTAL</b> | \$45,254.00 |

Front of our facility and location where the sign will be placed.

Fencing that will be replaced.

Parking lot expansion area. Another area where we will use concrete.

Window to be replaced and awning to be added.