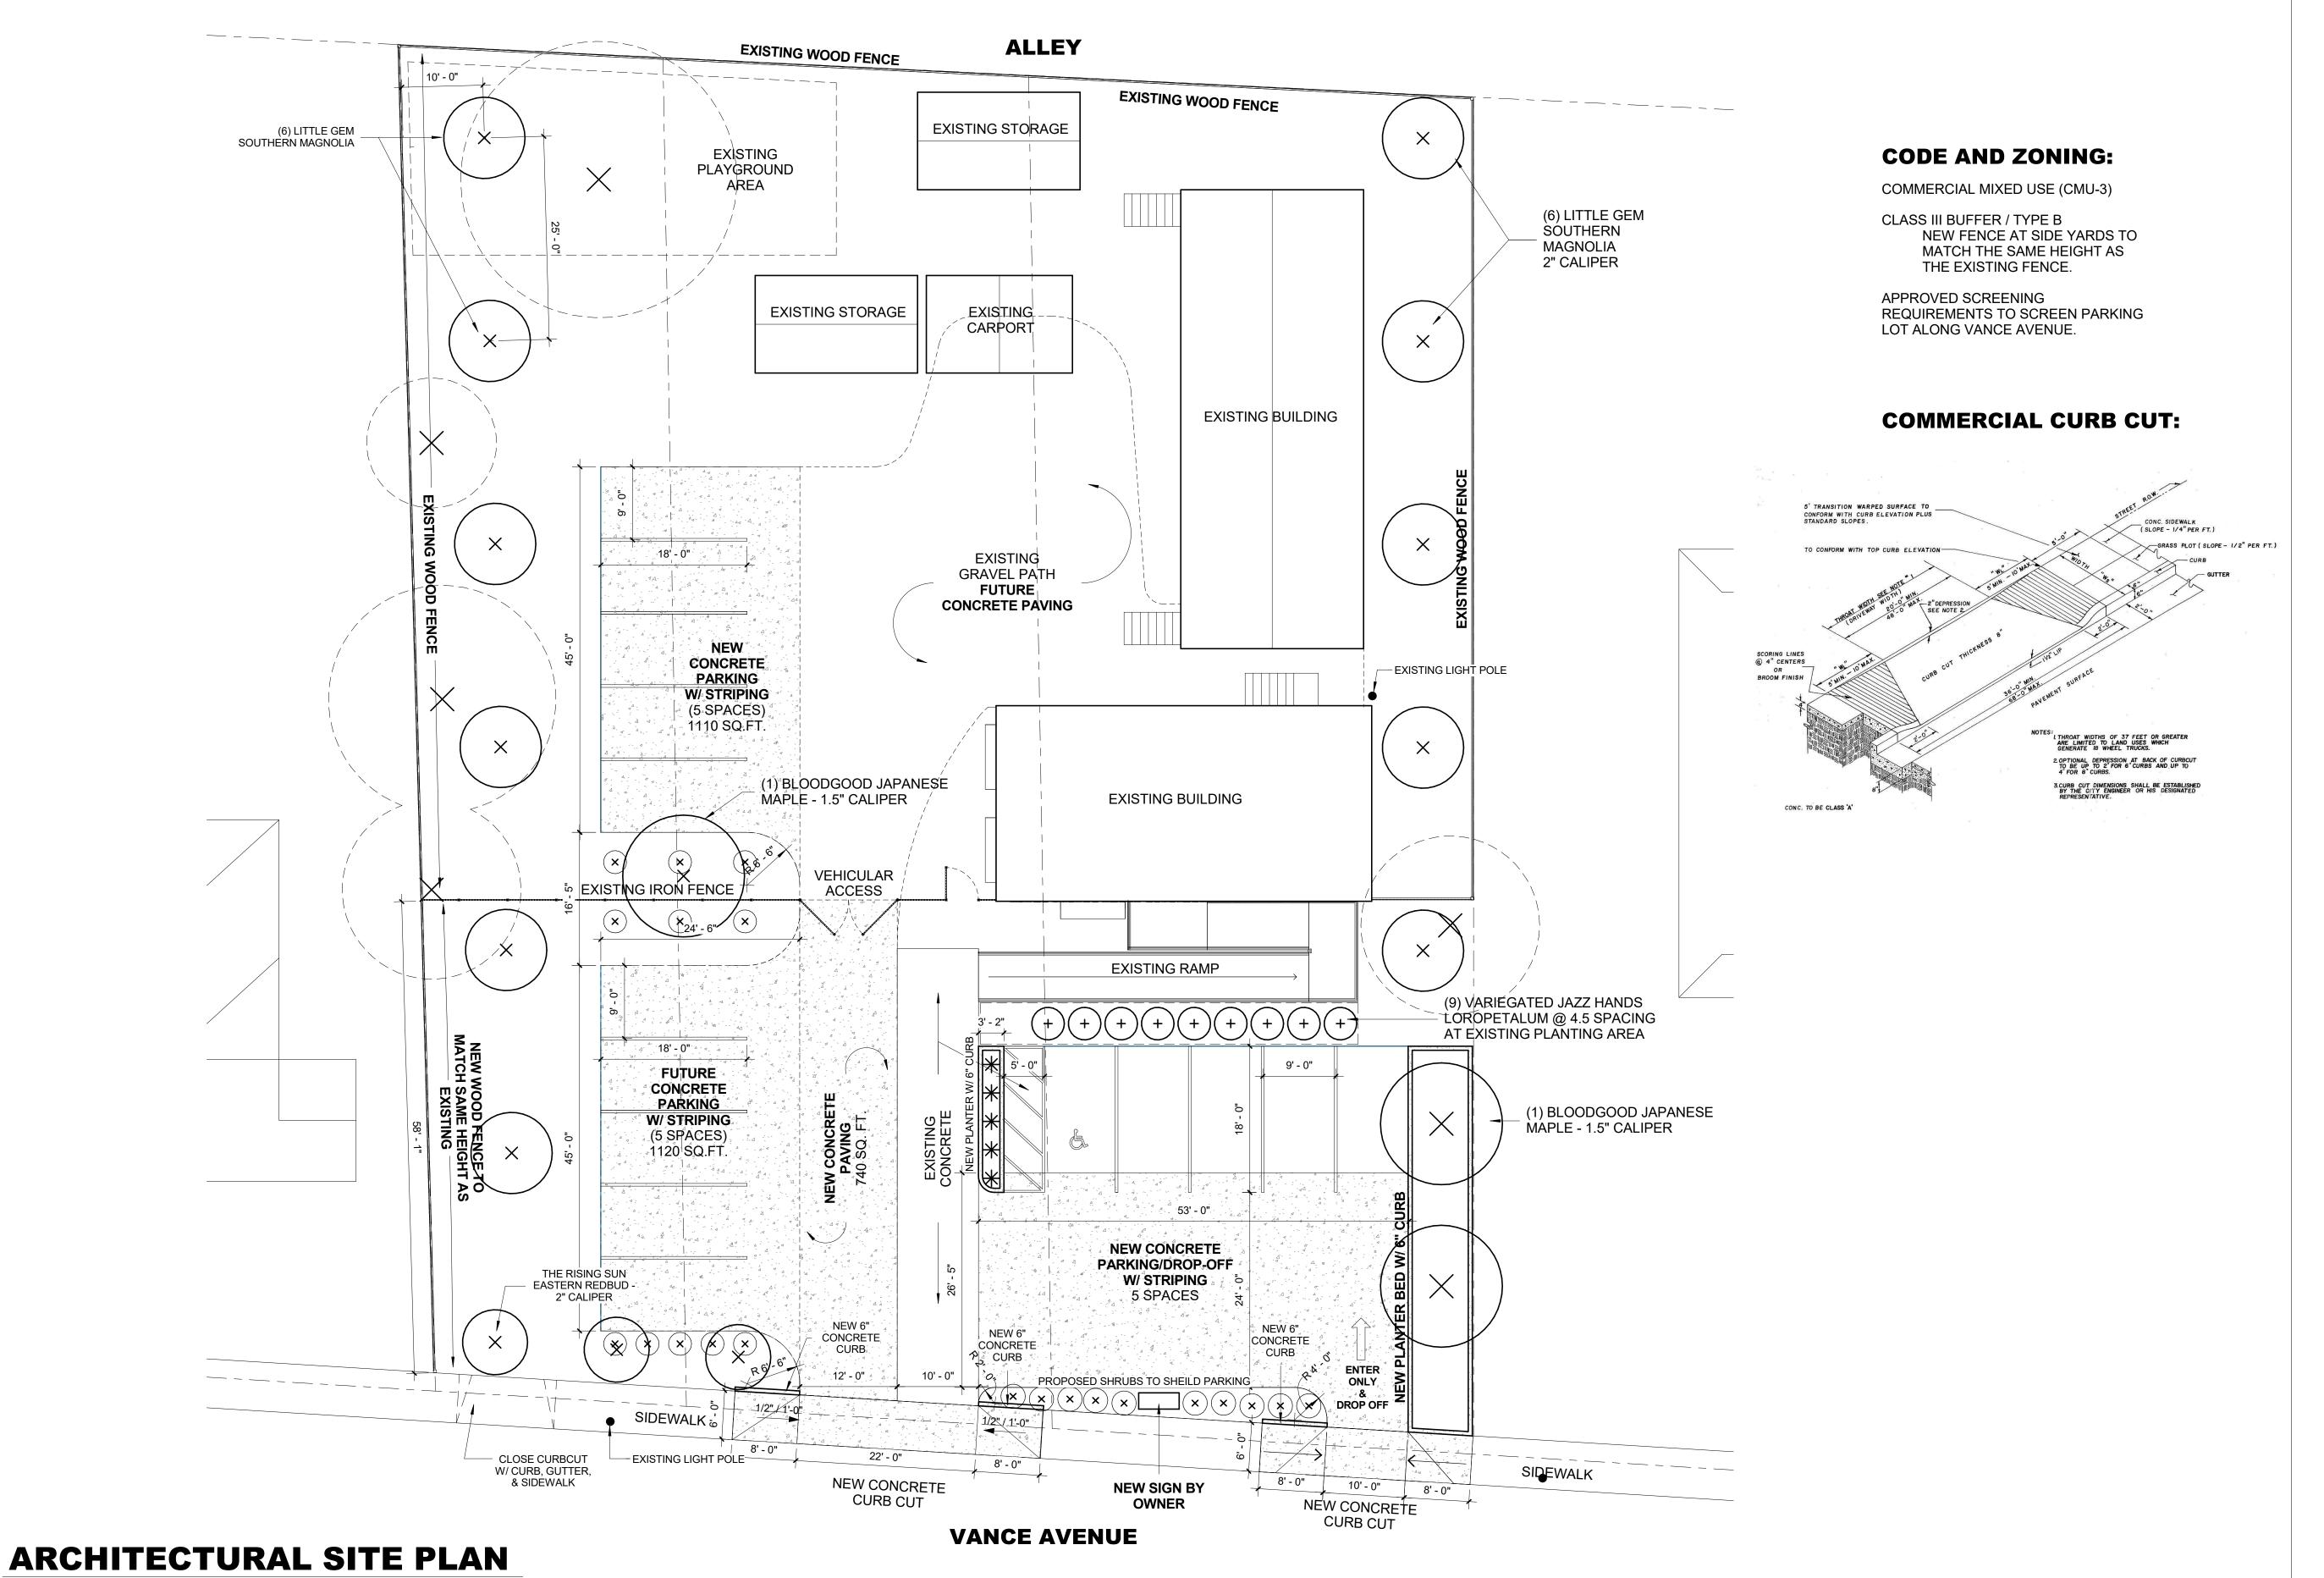

# ARCHITECTURAL SITE PLAN

SHEET NUMBER

**A-101** 

3

1" = 10'-0"

D

1" = 10'-0"

1