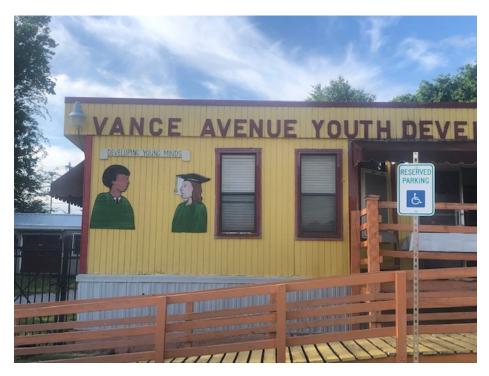

### Vance Avenue Youth Development Center--South City Good Neighbor Grant Budget

| LINE | QTY | ITEM/DESCRIPTION                                                                                                                                                                                            | UNIT COST           | TOTAL COST  |
|------|-----|-------------------------------------------------------------------------------------------------------------------------------------------------------------------------------------------------------------|---------------------|-------------|
| 1    | 1   | Window removal and replacement (Utilizing Champs Construction Contractors - A minority-owned business)                                                                                                      | \$3,575.00          | \$3,575.00  |
| 2    | 1   | Fence removal - Removing roughly 375ft of 7' fencing (Utilizing Champs Construction Contractors)                                                                                                            | \$2,675.00          | \$2,675.00  |
| 3    | 1   | Wrough iron fence - Install 375ft of wrought iron fencing around property (Utilizing Champs Construction)                                                                                                   | \$10,250.00         | \$10,250.00 |
| 4    | 1   | Concrete (Anthony Reddick - A minority-owned business) - Labor                                                                                                                                              | \$7,100.00          | \$7,100.00  |
| 5    | 1   | 57 yds of concrete at \$127/yd (pricing includes curb cuts)                                                                                                                                                 | \$7,239.00          | \$7,239.00  |
| 6    | 1   | Sign (Williams Sign Co.)                                                                                                                                                                                    | \$5,600.00          | \$5,600.00  |
| 7    | 1   | Permit via Code Enforcement for Sign                                                                                                                                                                        | \$200.00            | \$200.00    |
| 8    | 1   | Awning - Square Recover West side Windows                                                                                                                                                                   | \$434.00            | \$434.00    |
| 9    | 1   | Awning - Square Awning Installed                                                                                                                                                                            | \$695.00            | \$695.00    |
| 10   | 2   | Awning - Square Awnings Installed over Left Windows                                                                                                                                                         | \$427.00            | \$854.00    |
| 11   | 1   | Awning - Square Awning over Right Windows                                                                                                                                                                   | \$632.00            | \$632.00    |
| 12   |     | Door and Repair (Alexander's Remodleing - A minority-owned business) - Remove and install new 5ft front door, repair damaged floor in front of door, and repair and paint damaged wood in front of building |                     | \$4,500.00  |
| 13   | 1   | Landscaping to include new trees and bushes (Will use a minority-owned business)                                                                                                                            | \$1,500.00          | \$1,500.00  |
|      |     |                                                                                                                                                                                                             | <b>BUDGET TOTAL</b> | \$45,254.00 |

Front of our facility and location where the sign will be placed.

Fencing that will be replaced.

Parking lot expansion area. Another area where we will use concrete.

Window to be replaced and awning to be added.