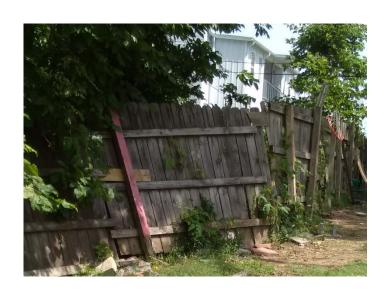

Front of our facility and location where the sign will be placed.

Fencing that will be replaced.

Parking lot expansion area. Another area where we will use concrete.

Window to be replaced and awning to be added.