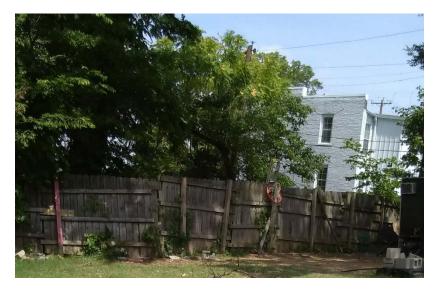

Front of our facility and location where the sign will be placed.

Fencing that will be replaced.

Parking lot expansion area. Another area where we will use concrete.

Window to be replaced and awning to be added.