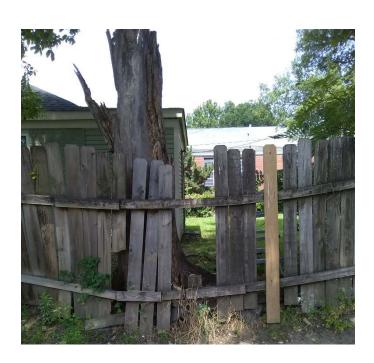

Front of our facility and location where the sign will be placed.

Fencing that will be replaced.

Parking lot expansion area. Another area where we will use concrete.

Window to be replaced and awning to be added.