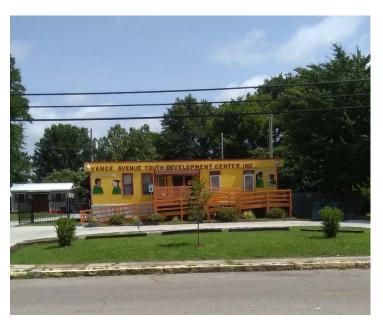

Front of our facility and location where the sign will be placed.

Fencing that will be replaced.

Parking lot expansion area. Another area where we will use concrete.

Window to be replaced and awning to be added.