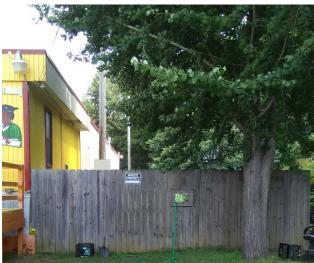

Front of our facility and location where the sign will be placed.

Fencing that will be replaced.

Parking lot expansion area. Another area where we will use concrete.

Window to be replaced and awning to be added.