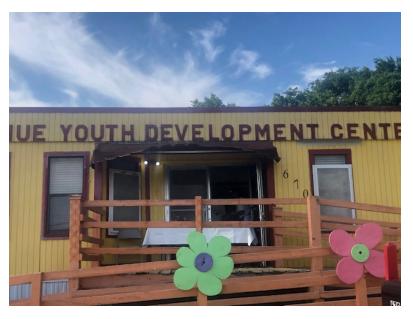

### Vance Avenue Youth Development Center--South City Good Neighbor Grant Budget

| LINE | QTY | ITEM/DESCRIPTION                                                                                                                                                                                            | UNIT COST           | TOTAL COST  |
|------|-----|-------------------------------------------------------------------------------------------------------------------------------------------------------------------------------------------------------------|---------------------|-------------|
| 1    | 1   | Window removal and replacement (Utilizing Champs Construction Contractors - A minority-owned business)                                                                                                      | \$3,575.00          | \$3,575.00  |
| 2    | 1   | Fence removal - Removing roughly 375ft of 7' fencing (Utilizing Champs Construction Contractors)                                                                                                            | \$2,675.00          | \$2,675.00  |
| 3    | 1   | Wrough iron fence - Install 375ft of wrought iron fencing around property (Utilizing Champs Construction)                                                                                                   | \$10,250.00         | \$10,250.00 |
| 4    | 1   | Concrete (Anthony Reddick - A minority-owned business) - Labor                                                                                                                                              | \$7,100.00          | \$7,100.00  |
| 5    | 1   | 57 yds of concrete at \$127/yd (pricing includes curb cuts)                                                                                                                                                 | \$7,239.00          | \$7,239.00  |
| 6    | 1   | Sign (Williams Sign Co.)                                                                                                                                                                                    | \$5,600.00          | \$5,600.00  |
| 7    | 1   | Permit via Code Enforcement for Sign                                                                                                                                                                        | \$200.00            | \$200.00    |
| 8    | 1   | Awning - Square Recover West side Windows                                                                                                                                                                   | \$434.00            | \$434.00    |
| 9    | 1   | Awning - Square Awning Installed                                                                                                                                                                            | \$695.00            | \$695.00    |
| 10   | 2   | Awning - Square Awnings Installed over Left Windows                                                                                                                                                         | \$427.00            | \$854.00    |
| 11   | 1   | Awning - Square Awning over Right Windows                                                                                                                                                                   | \$632.00            | \$632.00    |
| 12   |     | Door and Repair (Alexander's Remodleing - A minority-owned business) - Remove and install new 5ft front door, repair damaged floor in front of door, and repair and paint damaged wood in front of building |                     | \$4,500.00  |
| 13   | 1   | Landscaping to include new trees and bushes (Will use a minority-owned business)                                                                                                                            | \$1,500.00          | \$1,500.00  |
|      |     |                                                                                                                                                                                                             | <b>BUDGET TOTAL</b> | \$45,254.00 |

Windows to be replaced and awnings to be added.

Windows to be replaced and awnings to be added.

Front door to be replaced and windows. Awning to be replaced.

Windows and awnings to be replaced.

Placement of the concrete and we would put up on our own a new basketball hoop. This will help our youth focus on teamwork and healthy competition in place of drugs and alcohol.