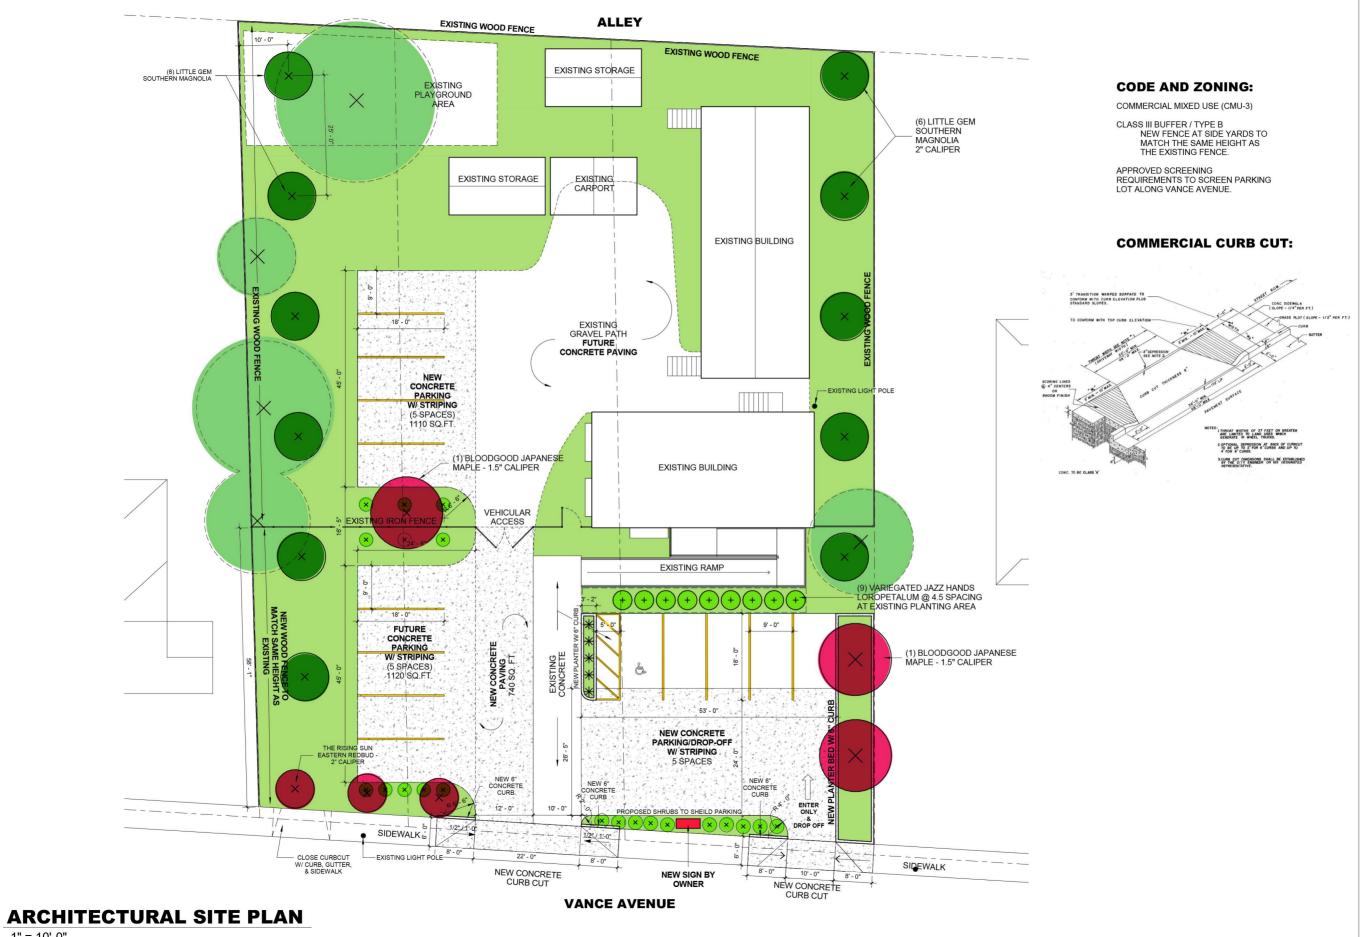

concrete.



Window to be replaced and awning to be added.



Current parking situation.



## SELF+TUCKER ARCHITECTS

Architecture.Planning.Interior Design 480 Dr. MLK Jr., Ave. Suite 201 Memphis, Tennessee 38126 Telephone: 901.261.1505 Fax: 901.261.1515 info@selftucker.com www.selftucker.com

CONSULTANT

PROJECT/CLIENT

## VANCE AVENUE YOUTH DEVELOPMENT CENTER

670 VANCE AVENUE MEMPHIS, TN 38126

Copyright 2020 Self Tucker Architects, Inc.
Drawings, design concepts and written
material shall not be reproduced in whole or
in part without the prior written permission of
Self Tucker Architects, Inc.

ISSUES AND REVISIONS

PROJECT NUMBER 2011

FILE NAME BUSINESS DEVEL.

DRAWN BY CDM

CHECKED BY JT
APPROVED BY JT

SHEET NA

# ARCHITECTURAL SITE PLAN

SHEET NUMBER

**A-101** 

3

1" = 10'-0"



D

1" = 10'-0"

1

#### SELF+TUCKER ARCHITECTS

Architecture.Planning.Interior Design 480 Dr. MLK Jr., Ave. Suite 201 Memphis, Tennessee 38126 Telephone: 901.261.1505 Fax: 901.261.1515 info@selftucker.com www.selftucker.com

CONSULTANT

PROJECT/CLIENT

#### VANCE AVENUE YOUTH DEVELOPMENT **CENTER**

670 VANCE AVENUE MEMPHIS, TN 38126

Copyright 2020 Self Tucker Architects, Inc. Drawings, design concepts and written material shall not be reproduced in whole or in part without the prior written permission of Self Tucker Architects, Inc.

ISSUES AND REVISIONS

PROJECT NUMBER 2011

FILE NAME DRAWN BY

CHECKED BY APPROVED BY

#### **ARCHITECTURAL SITE PLAN**

SHEET NUMBER

5

A-101

2 3 4



# **WEST ELEVATION**

3/8" = 1'-0"



# SOUTH ELEVATION

3/8" = 1'-0"

2



# SELF+TUCKER ARCHITECTS