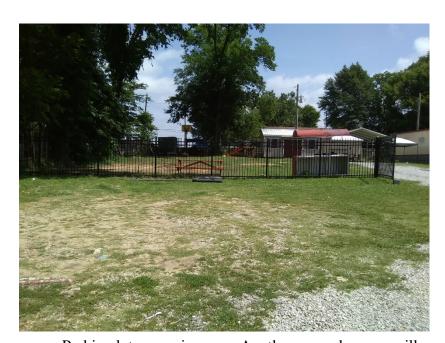

Front of our facility and location where the sign will be placed.

Fencing that will be replaced.

Parking lot expansion area. Another area where we will use concrete.

Window to be replaced and awning to be added.