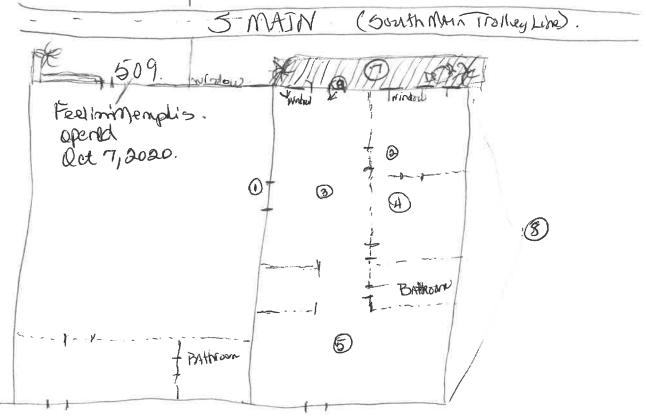

Feb 5, 2023.

Feelin Memphis. 511 5 Main. Memphis Tr 38103 RE: Expansion request.

- OPENING BETWEEN 509+511 -> make opening where window area is now into a door. Derween Printons.
- @ replace old CARpet + sepaint Room.
- 3 repaint Room.
- (4) replace compet
- 6 Replace Carpet Repaint Room.
- 1 lighting & electrical lighting Repaired + Replaced where need.
  1 Replace Anwing on Front of Building.
  3 Security Corners + sound system.
  1 Window replacement.

| Feb S, 2023.                                          |                            |                 |
|-------------------------------------------------------|----------------------------|-----------------|
| Feelin Meraphis.<br>5095 Main:<br>Meryphi's TN 38103. |                            |                 |
| RE: Expansion                                         |                            |                 |
| Budged Expenses.                                      | TO BE PHID<br>BY LANDLAND. | Request<br>DAC. |
| Depenting Between 509+5115 MAIN.                      | 400000                     |                 |
| Debris Removal.                                       |                            | 75000           |
| (3) NEW CARPETS.                                      |                            | 650000          |
| 4 PAINTING INterior + Exterior                        |                            | 6000°           |
| 6) Replaced Broken Window in Door                     |                            | 75000           |
| ( Electrical (Lighing + Repair).                      |                            | 3000            |
| (7) Securety & Sound Syptem.                          |                            | 17000           |
| 9 Dutside Landscaping & design.                       |                            | 15000           |
| 10 Anning - Removed + replaced                        |                            | 15000           |
| Total Budget.                                         | 400000                     | 35200           |
|                                                       |                            |                 |