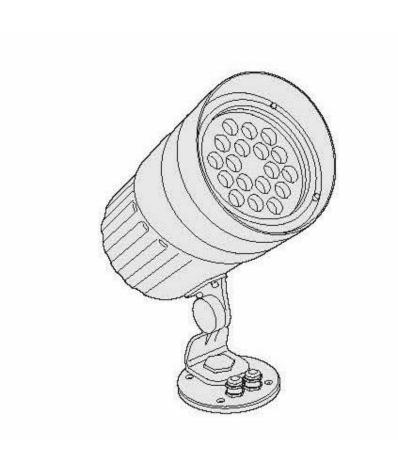

## Lighting Narrative:

The Flats at Overton Square located at 45 Diana Street will be artfully lit with four different types of light fixtures visible to the public from Union and Monroe. These four types of fixtures are LED strip lighting, wall sconces, landscape lighting, and exterior down lights. As one approaches the site from Monroe or Union Avenue, they are drawn to the building by the exterior fixtures that highlight the architectural design of the brise soliel. The brise soliel acts as an architectural element that provides shade to the individual units during the day and will reflect the artful use of a LED strip lighting at night. This fixture will provide light on the building without disturbing the tenants or causing light pollution and will be used in two locations. These locations are the numerous brise soliel and the underside of the tenant's balconies. Each individual tenant balcony will have a tenant controlled wall sconce that will give ample light for using their balcony. The exterior landscape will be softly illuminated to add additional security and a baseline of light to the front of the building. The breezeway beyond the front fence will be lit by using exterior down lights.

This overall lighting scheme will be the majority of the lighting of the east, south, and north elevations. The west elevation faces the private parking lot and will have security, emergency and site lighting. The courtyard and common balconies at the interior of the building will have a mix of the artful lighting and functional security and emergency lighting. The sconces from the private balconies will also be used at the front door of each unit. These will be on a photocell timer.