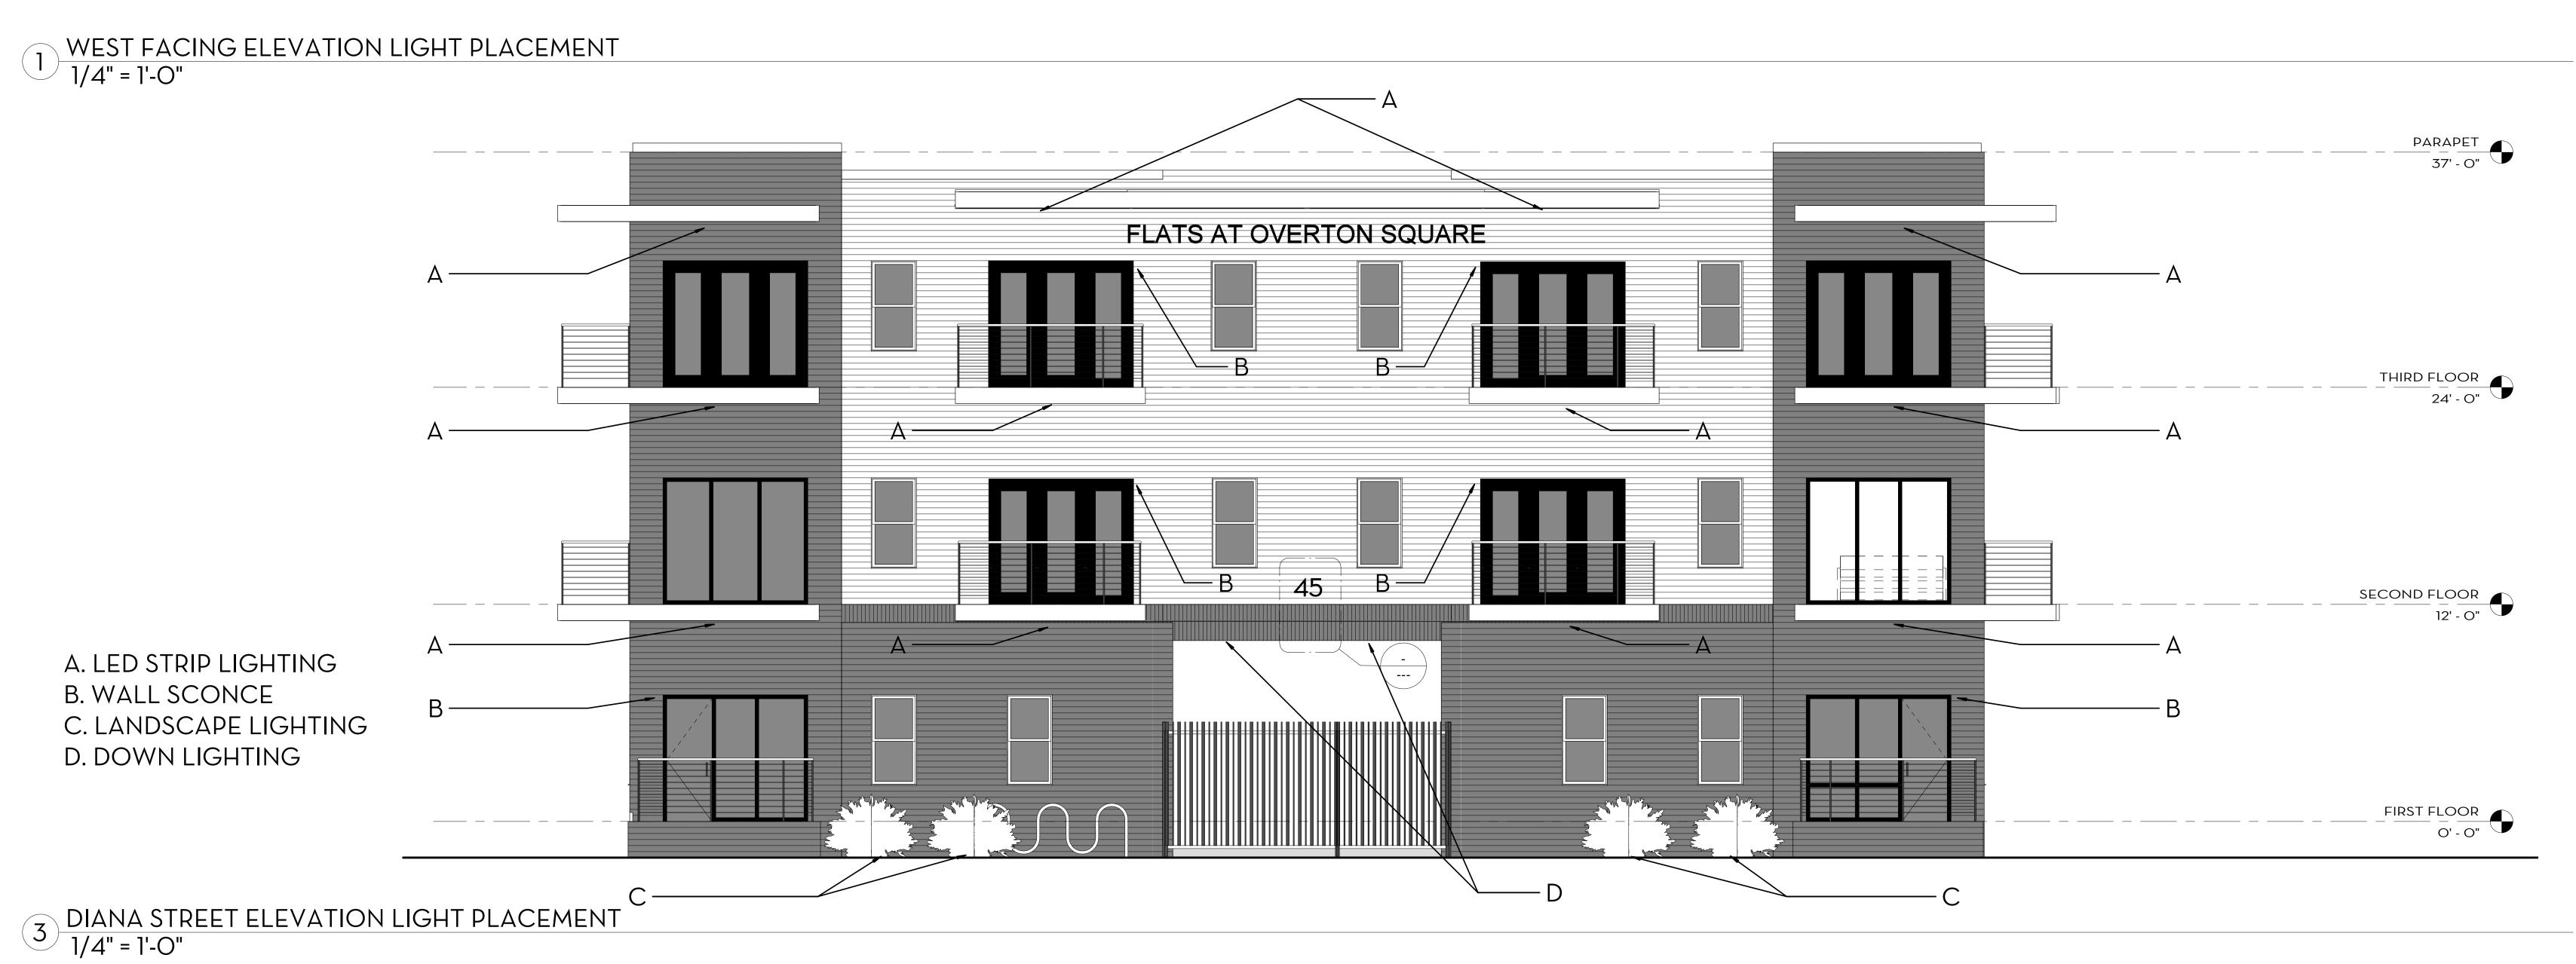

## Lighting Narrative:

The Flats at Overton Square located at 45 Diana Street will be artfully lit with four different types of light fixtures visible to the public from Union and Monroe. These four types of fixtures are LED strip lighting, wall sconces, landscape lighting, and exterior down lights. As one approaches the site from Monroe or Union Avenue, they are drawn to the building by the exterior fixtures that highlight the architectural design of the brise soliel. The brise soliel acts as an architectural element that provides shade to the individual units during the day and will reflect the artful use of a LED strip lighting at night. This fixture will provide light on the building without disturbing the tenants or causing light pollution and will be used in two locations. These locations are the numerous brise soliel and the underside of the tenant's balconies. Each individual tenant balcony will have a tenant controlled wall sconce that will give ample light for using their balcony. The exterior landscape will be softly illuminated to add additional security and a baseline of light to the front of the building. The breezeway beyond the front fence will be lit by using exterior down lights.

This overall lighting scheme will be the majority of the lighting of the east, south, and north elevations. The west elevation faces the private parking lot and will have security, emergency and site lighting. The courtyard and common balconies at the interior of the building will have a mix of the artful lighting and functional security and emergency lighting. The sconces from the private balconies will also be used at the front door of each unit. These will be on a photocell timer.

A. LED STRIP LIGHTING

B. WALL SCONCE

C. LANDSCAPE LIGHTING

D. DOWN LIGHTING

2 SOUTH FACING ELEVATION LIGHT PLACEMENT 3/16" = 1'-0"