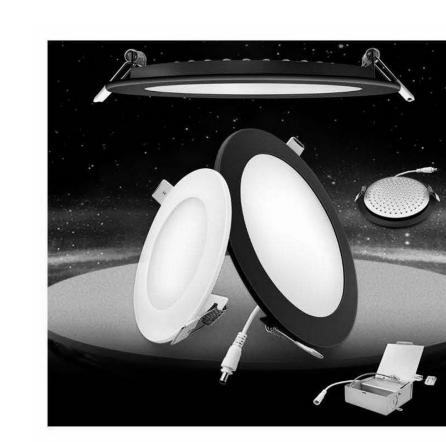

## Lighting Narrative:

The Flats at Overton Square located at 45 Diana Street will be artfully lit with four different types of light fixtures visible to the public from Union and Monroe. These four types of fixtures are LED strip lighting, wall sconces, landscape lighting, and exterior down lights. As one approaches the site from Monroe or Union Avenue, they are drawn to the building by the exterior fixtures that highlight the architectural design of the brise soliel. The brise soliel acts as an architectural element that provides shade to the individual units during the day and will reflect the artful use of a LED strip lighting at night. This fixture will provide light on the building without disturbing the tenants or causing light pollution and will be used in two locations. These locations are the numerous brise soliel and the underside of the tenant's balconies. Each individual tenant balcony will have a tenant controlled wall sconce that will give ample light for using their balcony. The exterior landscape will be softly illuminated to add additional security and a baseline of light to the front of the building. The breezeway beyond the front fence will be lit by using exterior down lights.

This overall lighting scheme will be the majority of the lighting of the east, south, and north elevations. The west elevation faces the private parking lot and will have security, emergency and site lighting. The courtyard and common balconies at the interior of the building will have a mix of the artful lighting and functional security and emergency lighting. The sconces from the private balconies will also be used at the front door of each unit. These will be on a photocell timer.