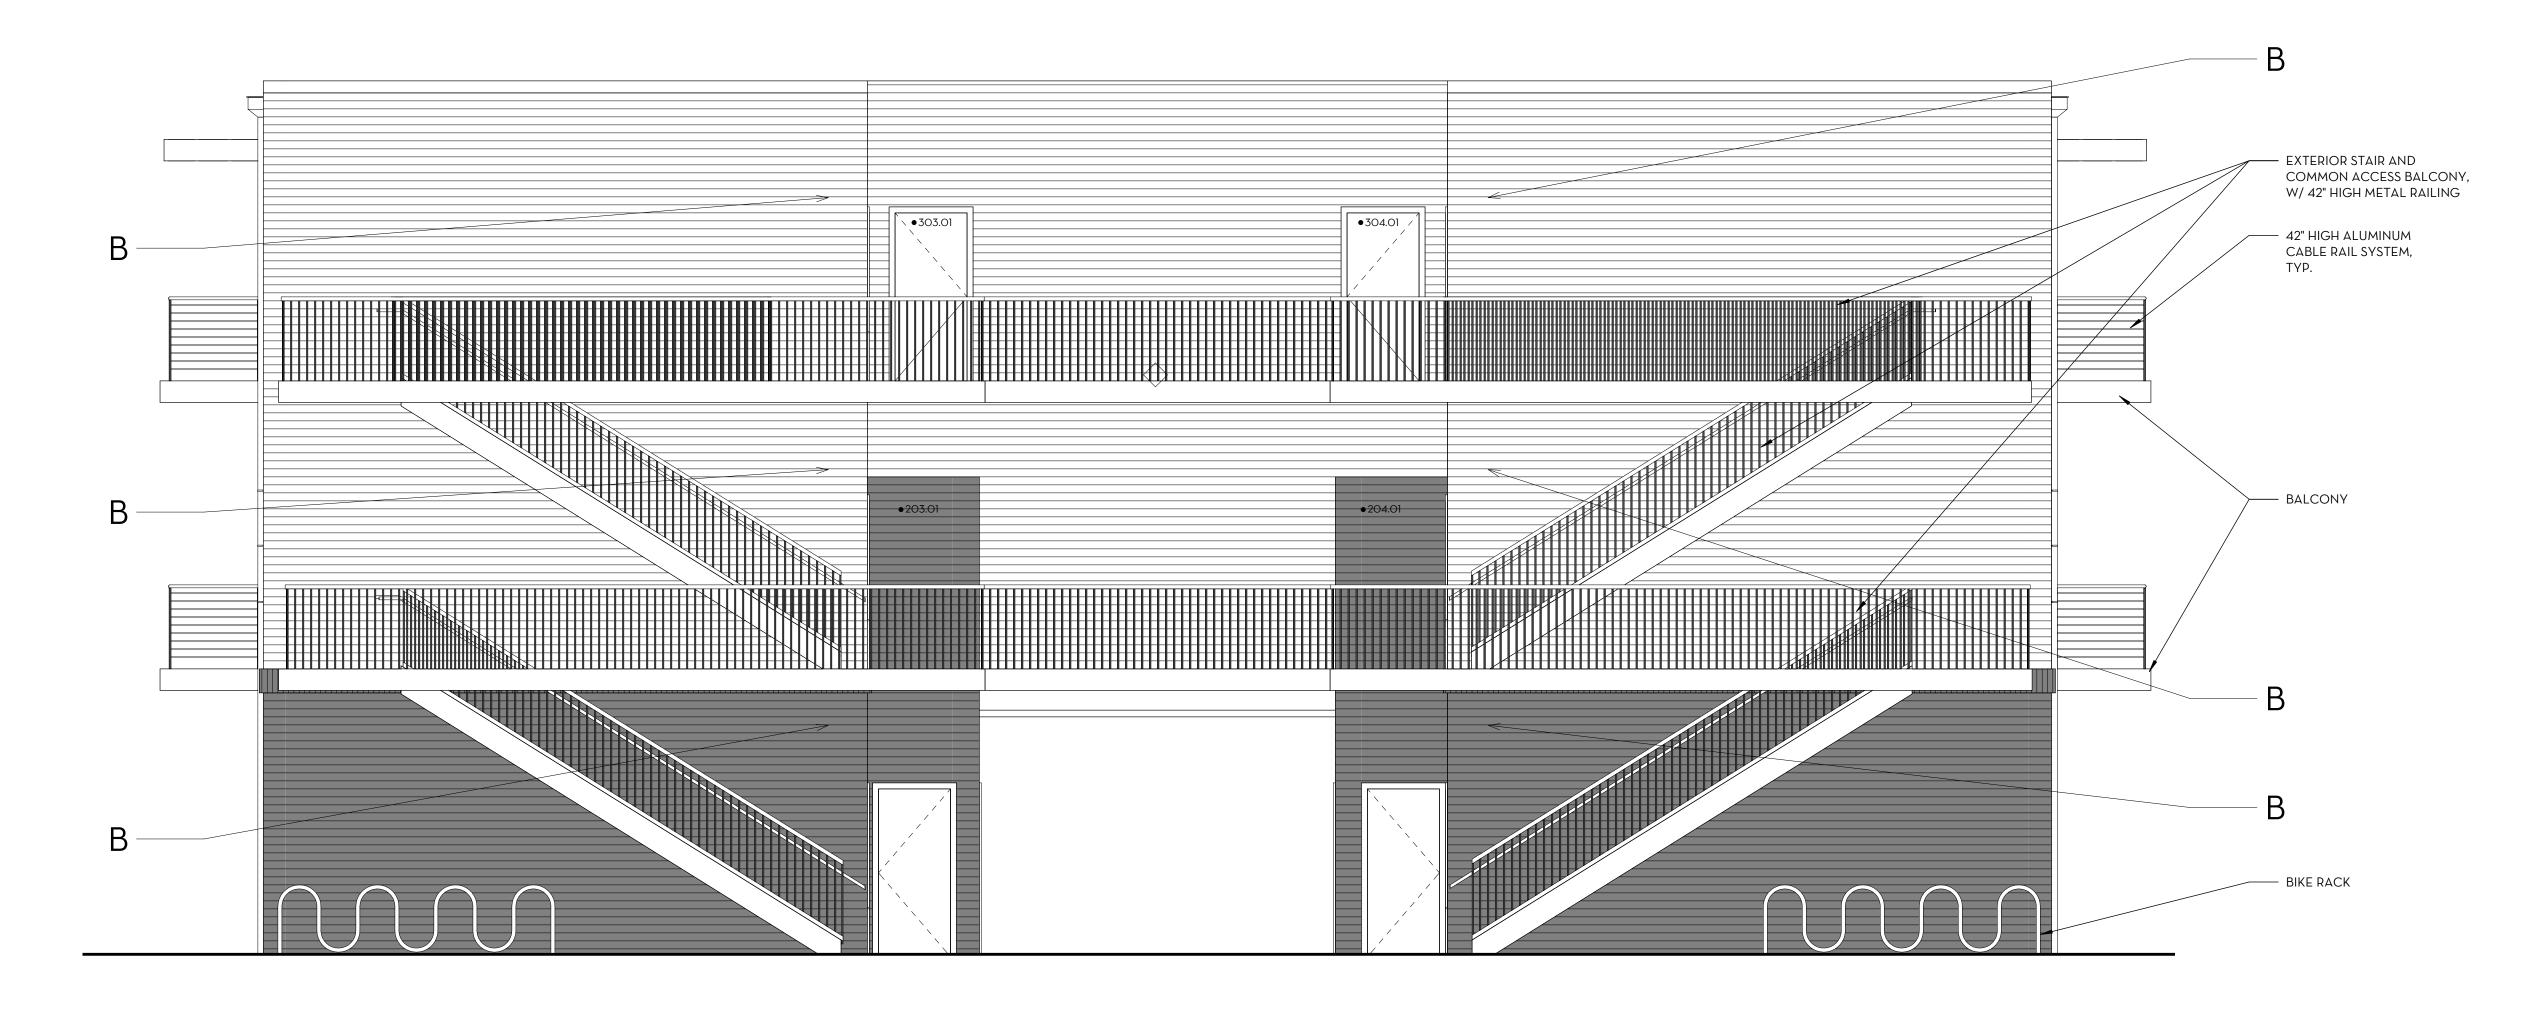

This overall lighting scheme will be the majority of the lighting of the east, south, and north elevations. The west elevation faces the private parking lot and will have security, emergency and site lighting. The courtyard and common balconies at the interior of the building will have a mix of the artful lighting and functional security and emergency lighting. The sconces from the private balconies will also be used at the front door of each unit. These will be on a photocell timer.

A. LED STRIP LIGHTING

B. WALL SCONCE

C. LANDSCAPE LIGHTING

D. DOWN LIGHTING

2 SOUTH FACING ELEVATION LIGHT PLACEMENT 3/16" = 1'-0"