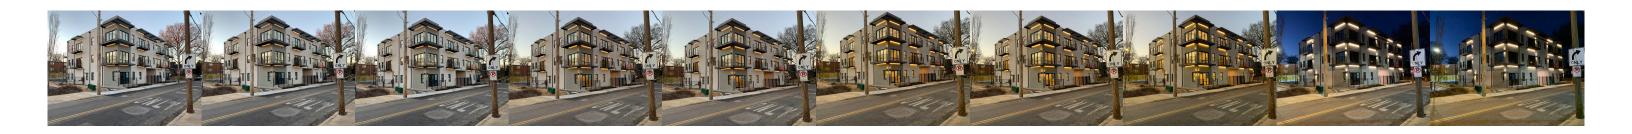

## Lighting Narrative:

The Flats at Overton Square located at 45 Diana Street will be artfully lit with four different types of light fixtures visible to the public from Union and Monroe. These four types of fixtures are LED strip lighting, wall sconces, landscape lighting, and exterior down lights. As one approaches the site from Monroe or Union Avenue, they are drawn to the building by the exterior fixtures that highlight the architectural design of the brise soliel. The brise soliel acts as an architectural element that provides shade to the individual units during the day and will reflect the artful use of a LED strip lighting at night. This fixture will provide light on the building without disturbing the tenants or causing light pollution and will be used in two locations. These locations are the numerous brise soliel and the underside of the tenant's balconies. Each individual tenant balcony will have a tenant controlled wall sconce that will give ample light for using their balcony. The exterior landscape will be softly illuminated to add additional security and a baseline of light to the front of the building. The breezeway beyond the front fence will be lit by using exterior down lights.

This overall lighting scheme will be the majority of the lighting of the east, south, and north elevations. The west elevation faces the private parking lot and will have security, emergency and site lighting. The courtyard and common balconies at the interior of the building will have a mix of the artful lighting and functional security and emergency lighting. The sconces from the private balconies will also be used at the front door of each unit. These will be on a photocell timer.