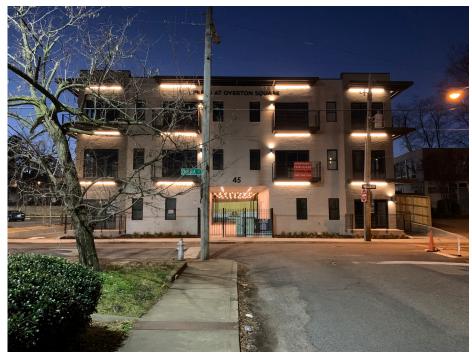

## FLATS AT OVERTON SQUARE LIGHTING APPLICATION

45 Diana Street Memphis, TN 38104

East Elevation

Perspective

A. LED STRIP LIGHTING
B. WALL SCONCE
C. LANDSCAPE LIGHTING
D. DOWN LIGHTING

## Lighting Narrative:

The Flats at Overton Square located at 45 Diana Street will be artfully lit with four different types of light fixtures visible to the public from Union and Monroe. These four types of fixtures are LED strip lighting, wall sconces, landscape lighting, and exterior down lights. As one approaches the site from Monroe or Union Avenue, they are drawn to the building by the exterior fixtures that highlight the architectural design of the brise soliel. The brise soliel acts as an architectural element that provides shade to the individual units during the day and will reflect the artful use of a LED strip lighting at night. This fixture will provide light on the building without disturbing the tenants or causing light pollution and will be used in two locations. These locations are the numerous brise soliel and the underside of the tenant's balconies. Each individual tenant balcony will have a tenant controlled wall sconce that will give ample light for using their balcony. The exterior landscape will be softly illuminated to add additional security and a baseline of light to the front of the building. The breezeway beyond the front fence will be lit by using exterior down lights.