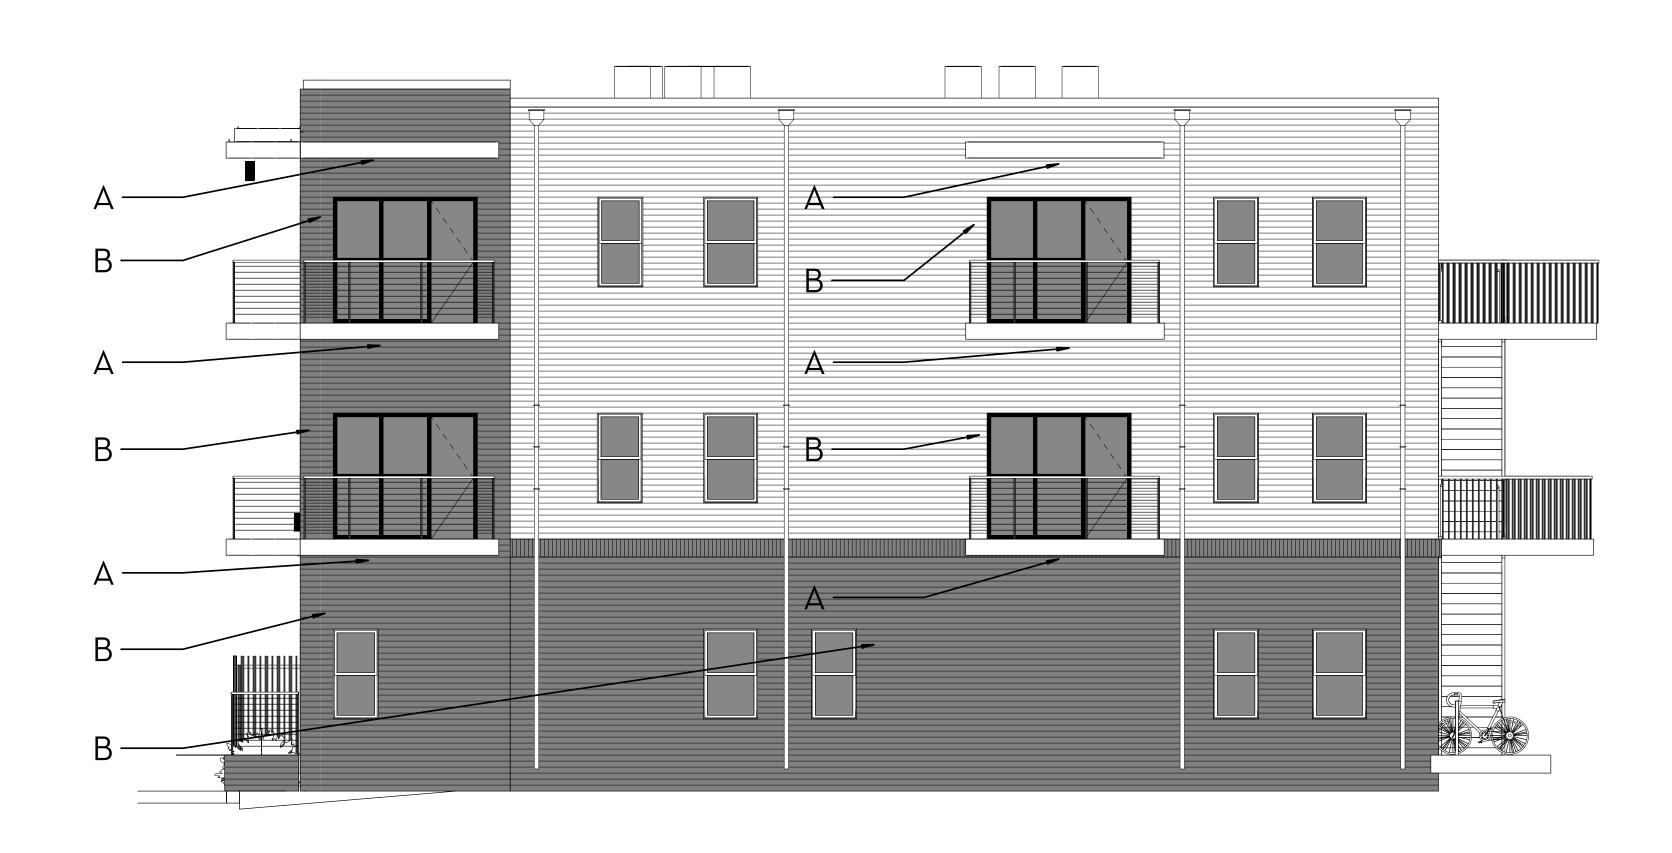

## FLATS AT OVERTON SQUARE LIGHTING APPLICATION

45 Diana Street Memphis, TN 38104

East Elevation

Perspective

A. LED STRIP LIGHTING
B. WALL SCONCE
C. LANDSCAPE LIGHTING
D. DOWN LIGHTING

## Lighting Narrative:

The Flats at Overton Square located at 45 Diana Street will be artfully lit with four different types of light fixtures visible to the public from Union and Monroe. These four types of fixtures are LED strip lighting, wall sconces, landscape lighting, and exterior down lights. As one approaches the site from Monroe or Union Avenue, they are drawn to the building by the exterior fixtures that highlight the architectural design of the brise soliel. The brise soliel acts as an architectural element that provides shade to the individual units during the day and will reflect the artful use of a LED strip lighting at night. This fixture will provide light on the building without disturbing the tenants or causing light pollution and will be used in two locations. These locations are the numerous brise soliel and the underside of the tenant's balconies. Each individual tenant balcony will have a tenant controlled wall sconce that will give ample light for using their balcony. The exterior landscape will be softly illuminated to add additional security and a baseline of light to the front of the building. The breezeway beyond the front fence will be lit by using exterior down lights.

This overall lighting scheme will be the majority of the lighting of the east, south, and north elevations. The west elevation faces the private parking lot and will have security, emergency and site lighting. The courtyard and common balconies at the interior of the building will have a mix of the artful lighting and functional security and emergency lighting. The sconces from the private balconies will also be used at the front door of each unit. These will be on a photocell timer.