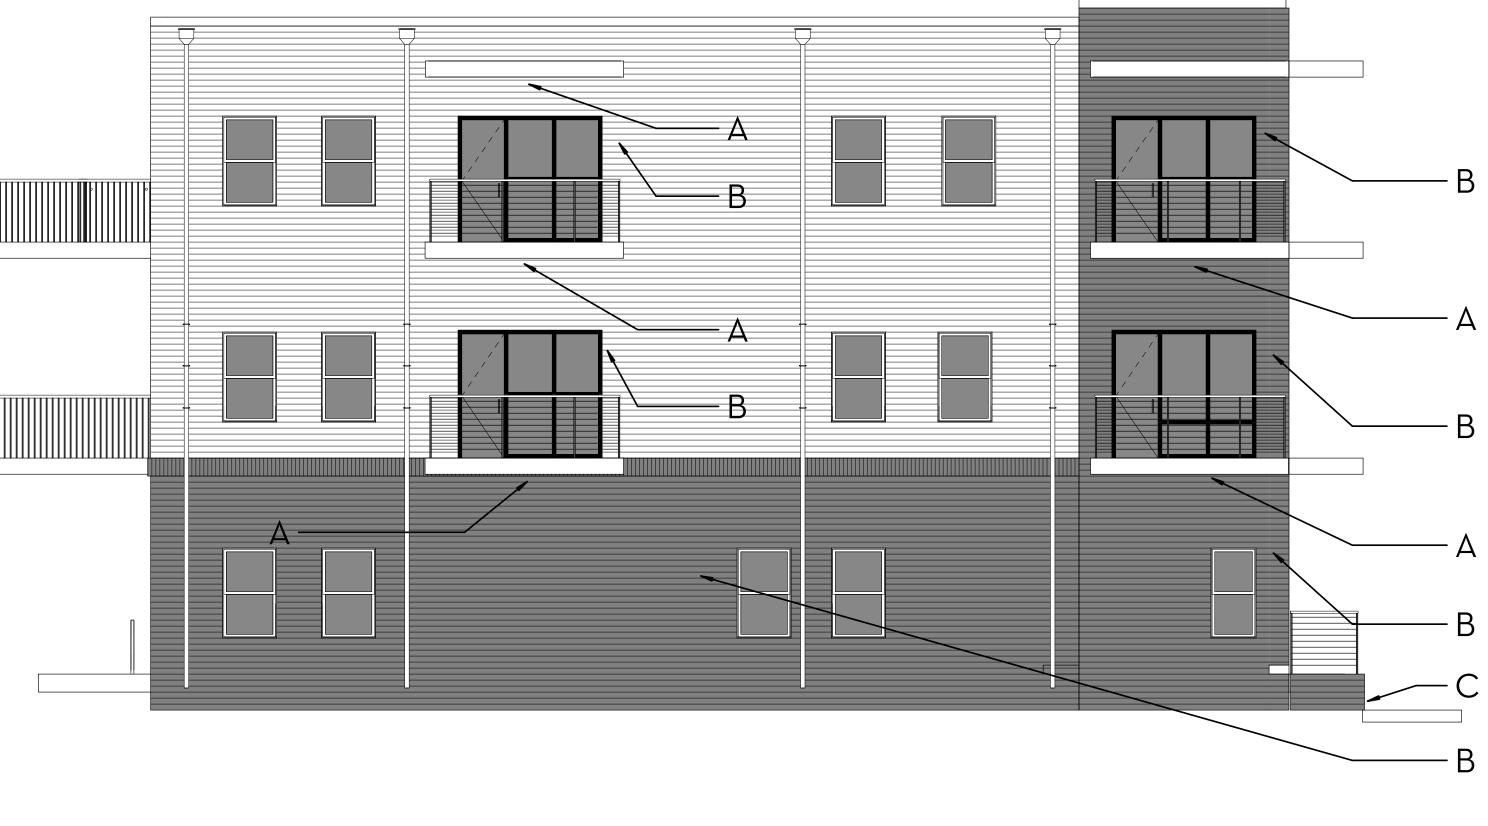

A. LED STRIP LIGHTING

B. WALL SCONCE

C. LANDSCAPE LIGHTING

D. DOWN LIGHTING

2 SOUTH FACING ELEVATION LIGHT PLACEMENT 3/16" = 1'-0"

## Lighting Narrative:

The Flats at Overton Square located at 45 Diana Street will be artfully lit with four different types of light fixtures visible to the public from Union and Monroe. These four types of fixtures are LED strip lighting, wall sconces, landscape lighting, and exterior down lights. As one approaches the site from Monroe or Union Avenue, they are drawn to the building by the exterior fixtures that highlight the architectural design of the brise soliel. The brise soliel acts as an architectural element that provides shade to the individual units during the day and will reflect the artful use of a LED strip lighting at night. This fixture will provide light on the building without disturbing the tenants or causing light pollution and will be used in two locations. These locations are the numerous brise soliel and the underside of the tenant's balconies. Each individual tenant balcony will have a tenant controlled wall sconce that will give ample light for using their balcony. The exterior landscape will be softly illuminated to add additional security and a baseline of light to the front of the building. The breezeway beyond the front fence will be lit by using exterior down lights.

This overall lighting scheme will be the majority of the lighting of the east, south, and north elevations. The west elevation faces the private parking lot and will have security, emergency and site lighting. The courtyard and common balconies at the interior of the building will have a mix of the artful lighting and functional security and emergency lighting. The sconces from the private balconies will also be used at the front door of each unit. These will be on a photocell timer.