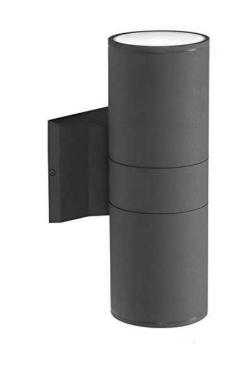

## Lighting Narrative:

The Flats at Overton Square located at 45 Diana Street will be artfully lit with four different types of light fixtures visible to the public from Union and Monroe. These four types of fixtures are LED strip lighting, wall sconces, landscape lighting, and exterior down lights. As one approaches the site from Monroe or Union Avenue, they are drawn to the building by the exterior fixtures that highlight the architectural design of the brise soliel. The brise soliel acts as an architectural element that provides shade to the individual units during the day and will reflect the artful use of a LED strip lighting at night. This fixture will provide light on the building without disturbing the tenants or causing light pollution and will be used in two locations. These locations are the numerous brise soliel and the underside of the tenant's balconies. Each individual tenant balcony will have a tenant controlled wall sconce that will give ample light for using their balcony. The exterior landscape will be softly illuminated to add additional security and a baseline of light to the front of the building. The breezeway beyond the front fence will be lit by using exterior down lights.