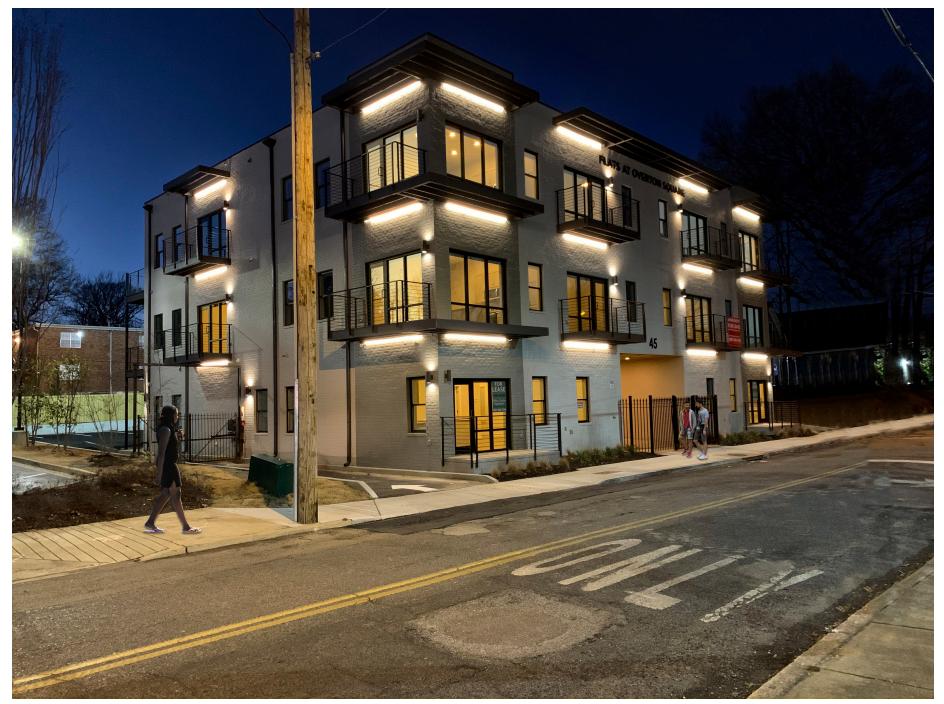

## FLATS AT OVERTON SQUARE LIGHTING APPLICATION

45 Diana Street Memphis, TN 38104

East Elevation

Perspective

A. LED STRIP LIGHTING
B. WALL SCONCE
C. LANDSCAPE LIGHTING
D. DOWN LIGHTING

## Lighting Narrative:

The Flats at Overton Square located at 45 Diana Street will be artfully lit with four different types of light fixtures visible to the public from Union and Monroe. These four types of fixtures are LED strip lighting, wall sconces, landscape lighting, and exterior down lights. As one approaches the site from Monroe or Union Avenue, they are drawn to the building by the exterior fixtures that highlight the architectural design of the brise soliel. The brise soliel acts as an architectural element that provides shade to the individual units during the day and will reflect the artful use of a LED strip lighting at night. This fixture will provide light on the building without disturbing the tenants or causing light pollution and will be used in two locations. These locations are the numerous brise soliel and the underside of the tenant's balconies. Each individual tenant balcony will have a tenant controlled wall sconce that will give ample light for using their balcony. The exterior landscape will be softly illuminated to add additional security and a baseline of light to the front of the building. The breezeway beyond the front fence will be lit by using exterior down lights.