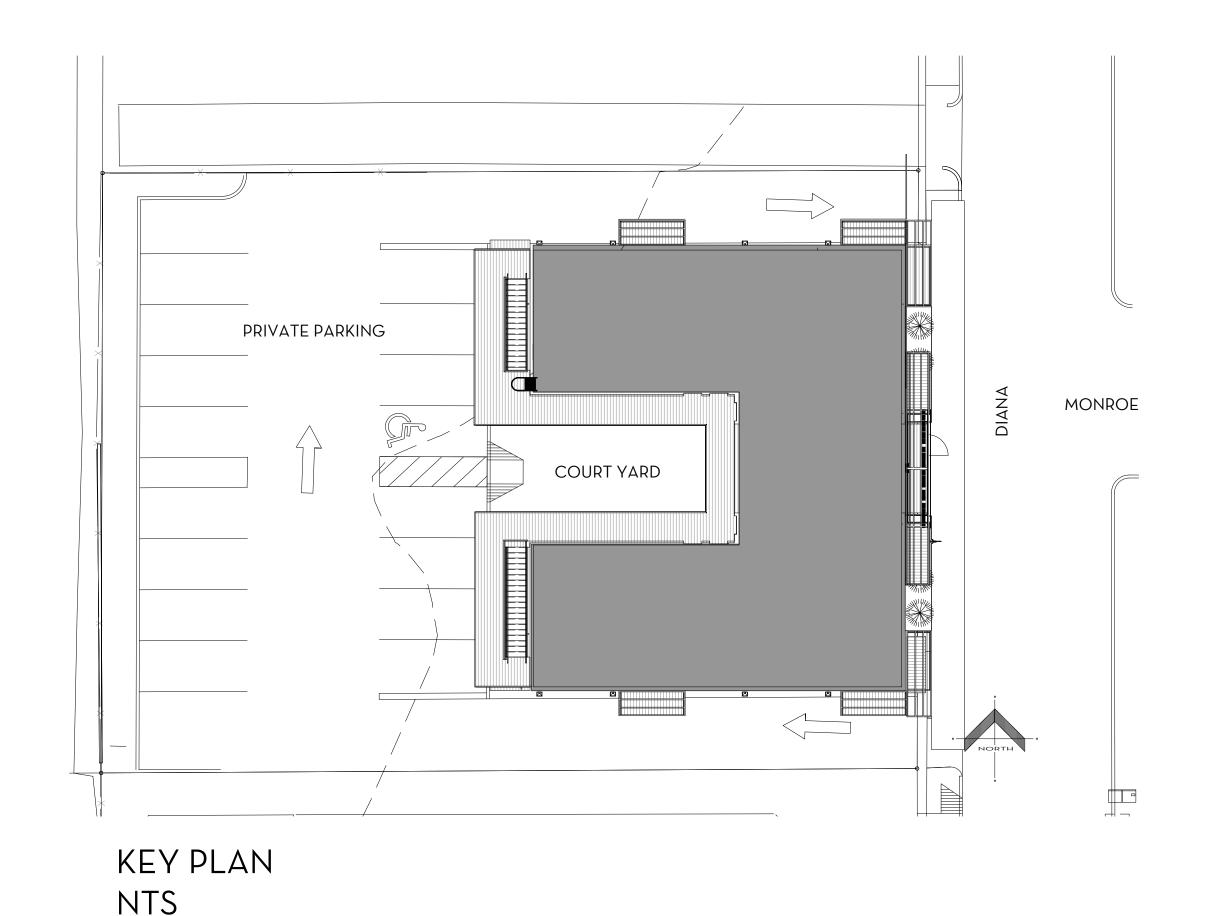

## FLATS AT OVERTON SQUARE LIGHTING APPLICATION

45 Diana Street Memphis, TN 38104

East Elevation

Perspective

A. LED STRIP LIGHTING
B. WALL SCONCE
C. LANDSCAPE LIGHTING
D. DOWN LIGHTING

This overall lighting scheme will be the majority of the lighting of the east, south, and north elevations. The west elevation faces the private parking lot and will have security, emergency and site lighting. The courtyard and common balconies at the interior of the building will have a mix of the artful lighting and functional security and emergency lighting. The sconces from the private balconies will also be used at the front door of each unit. These will be on a photocell timer.