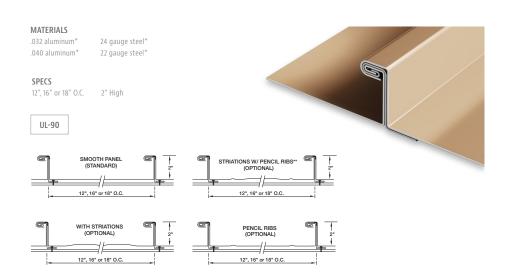

#### TITE-LOC PANEL

#### PRODUCT FEATURES

- Pencil ribs and striations are only
- ▶ 30-year non-prorated finish warranty
- Maximum factory-produced panel length is 64' (check w/factory for longer lengths)
- Weathertightness warranty available

- 43 stocked colors (24 gauge steel)
- ▶ 16 Stocked colors (22 gauge steel) 36 stocked colors (.032 aluminum)
- 22 stocked colors (.040 aluminum)

- UL-1897 wind uplift
- ▶ UL-263 fire resistance rated UL-2218 impact resistance rated
- TESTS (TITE-LOC PLUS ONLY)
- 24 Gauge steel SSTD Missile Impact Tested Passed
- .032 Aluminum SSTD Missile Impact Tested Passed