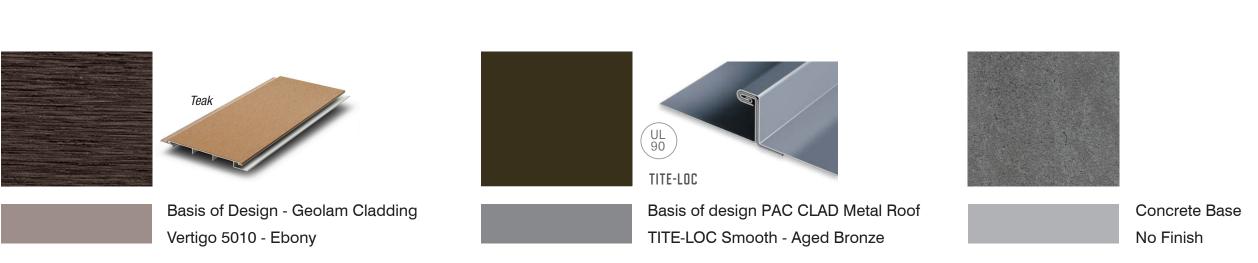

located within a Landmarks Historic District may require additional approval from the Landmarks Commission. Please contact the Shelby County Division of Planning & Developement at (901) 576-6601 for more information.



# GREENBELT PARK

DOWNTOWN MEMPHIS COMMISION
DESIGN REVIEW BOARD SUBMITTAL





brg?Sarchitects









### Existing Site Plan

Scale: 1:100















### Proposed Site Plan

Scale: 1:100













#### **GREENBELT PARK**

### CITY OF MEMPHIS







STANDING SEAM METAL ROOF PANEL



STANDING SEAM METAL



STANDING SEAM METAL

**Shade Structure Renders** 

## Proposed Landscape Plan





brg?Sarchitects





P:\SSR\2022768.001 Greenbelt Park\1.0 Project Support\
1.6 Design Parameters\1.64 Analysis\DRB submission

#### **GREENBELT PARK**

### CITY OF MEMPHIS









**Elevations and Materials** 





brg?sarchitects







#### CITY OF MEMPHIS







#### **Material Cutsheets**

















#### TITE-LOC PANEL



#### PRODUCT FEATURES

- Pencil ribs and striations are only
- ▶ 30-year non-prorated finish warranty
- Maximum factory-produced panel length is 64' (check w/factory for longer lengths)
- Weathertightness warranty available

- 43 stocked colors (24 gauge steel)
- ▶ 16 Stocked colors (22 gauge steel) 36 stocked colors (.032 aluminum)
- 22 stocked colors (.040 aluminum)

- UL-1897 wind uplift
- ▶ UL-263 fire resistance rated UL-2218 impact resistance rated
- TESTS (TITE-LOC PLUS ONLY)
- 24 Gauge steel SSTD Missile Impact Tested Passed
- .032 Aluminum SSTD Missile Impact Tested Passed

#### ASTM TESTS

- ASTM E1592 tested
- ▶ ASTM E331/164