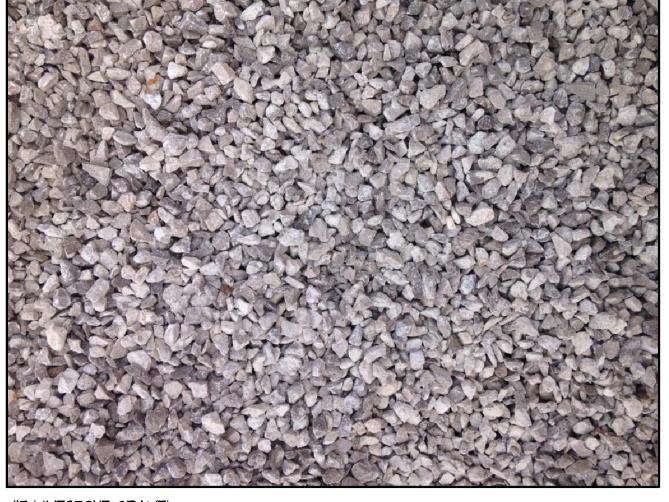

| GRAVEL<br>THE BLUES LIT<br>GRASS<br>EARLY AMETH<br>VINTAGE JADE<br>QUICKFIRE HYI<br>KARL FOERST<br>FIRE CHIEF AR<br>HENRY'S GARN | AYST BEAUTYBERRY<br>E DISTYLIUM<br>DRANGEA<br>TER GRASS<br>RBORVITAE<br>NET SWEETSPIRE<br>AUPON HOLLY<br>BELIA |
|----------------------------------------------------------------------------------------------------------------------------------|----------------------------------------------------------------------------------------------------------------|
| CHINDO VIBURI<br>LITTLE BUNNY                                                                                                    |                                                                                                                |
|                                                                                                                                  | MULCH BED WITH #7 LIMESTONE                                                                                    |

# MULCH

#7 LIMESTONE GRAVEL

CHINDO VIBURNUM

EARLY AMETHYST BEAUTYBERRY

VINTAGE JADE DISTYLIUM

LITTLE BUNNY PENNISETUM

THE BLUES LITTLE BLUESTEM GRASS

COLUMNAR HORNBEAM