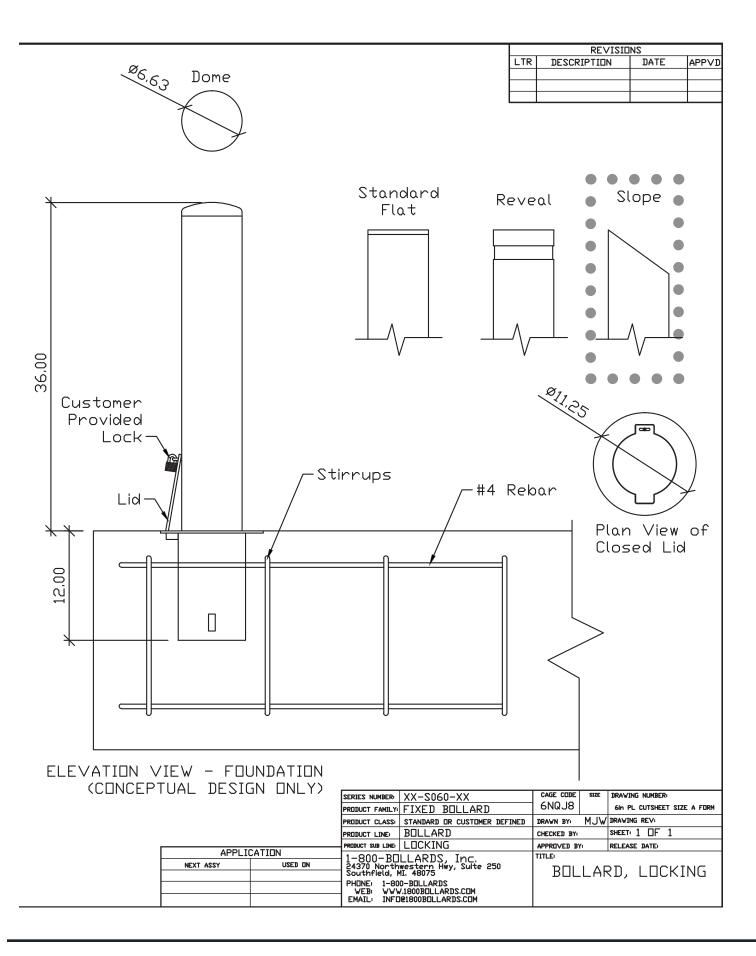

# **1602 TRAFFIC CONTROL**

#### TRAFFIC CONTROL BARRIER **OPTIONS THAT FIT ANY APPLICATION**

- Designed to control wide traffic lanes (27 feet maximum) in limited use applications
- Suitable for low-cycle applications to restricted access areas such as prisons, airport security areas or industrial sites
- Electronic limit settings
- Three-piece aluminum arms available in 20, 24 and 27 foot lengths
  - DKS Pedestrian Protection System
    - 5-year limited warranty

#### **DKS Pedestrian** Protection System it's aware - even when they're not

Wishbone Style Aluminum arms up to 27 feet in length

## **ACCESS CONTROL SOLUTIONS**

| QTY | SMY | COMMON NAME                        | SCIENTIFIC NAME                               | CAL  | HEIGHT | SPREAD | CONT  | REMARKS                                           |
|-----|-----|------------------------------------|-----------------------------------------------|------|--------|--------|-------|---------------------------------------------------|
| 11  |     | COLUMNAR HORNBEAM                  | CARPINUS BETULUS 'COLUMNARIS'                 | 2.5" |        |        |       | TREE FORM, 40" CLEAR TRUNK<br>FULL HEADS, MATCHED |
| 8   |     | BRODIE JUNIPER                     | JUNIPERUS VIRGINIANA 'BRODIE'                 |      | 6'     |        |       | FULL TO GROUND, MATCHED                           |
| 4   |     | TREE FORM YAUPON HOLLY             | ILEX VOMITORIA                                |      | 6'-8'  |        |       | FULL HEADS, MATCHED                               |
| 4   |     | CHINDO VIBURNUM                    | VIBURNUM AMABUKI 'CHINDO'                     |      |        |        | 5 GAL | FULL, MATCHED                                     |
| IJ  |     | EARLY AMETHYST<br>BEAUTYBERRY      | CALLICARPA DICHOTOMA<br>'EARLY AMETHYST'      |      |        |        | 3 GAL | FULL, MATCHED                                     |
| 0   |     | FIRE CHIEF ARBORVITAE              | THUJA OCCIDENTALLIS 'CONGABE'                 |      |        |        | 3 GAL | FULL, MATCHED                                     |
| ٦   |     | HENRY'S GARNET<br>SWEETSPIRE       | ITEA VIRGINIANA 'HENRY'S GARNET'              |      |        |        | 3 GAL | FULL, MATCHED                                     |
| 4   |     | QUICKFIRE HYDRANGEA                | HYDRANGEA PANICULATA 'QUICKFIRE'              |      |        |        | 3 GAL | FULL, MATCHED                                     |
| 20  |     | RADIANCE ABELIA                    | ABELIA 'RADIANCE'                             |      |        |        | 3 GAL | FULL, MATCHED                                     |
| 40  |     | VINTAGE JADE DISTYLIUM             | DISTYLIUM 'VINTAGE JADE'                      |      |        |        | 3 GAL | FULL, MATCHED                                     |
| 0   |     | LITTLE BUNNY PENNISETUM            | PENNISETUM ALOPECUROIDES<br>'LITTLE BUNNY'    |      |        |        | I GAL | FULL, MATCHED                                     |
| 57  |     | THE BLUES LITTLE<br>BLUESTEM GRASS | SCHIZACHYRIUM SCOPARIUM<br>'THE BLUES'        |      |        |        | I GAL | FULL, MATCHED                                     |
| Г   |     | PINK MUHLY GRASS                   | MUHLENBERGIA CAPILLARIS                       |      |        |        | I GAL | FULL, MATCHED                                     |
| 47  |     | KARL FOERSTER GRASS                | CALAMAGROSTIS X ACUTIFLORA<br>'KARL FOERSTER' |      |        |        | I GAL | FULL, MATCHED                                     |