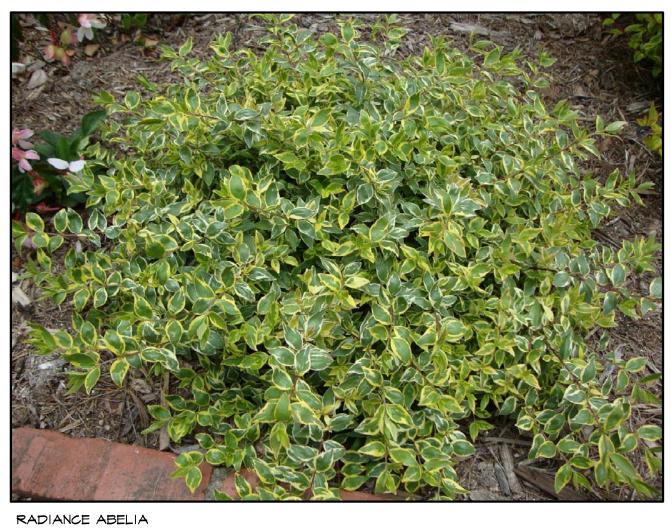

## **ACCESS CONTROL SOLUTIONS**

| QTY | SMY | COMMON NAME                        | SCIENTIFIC NAME                               | CAL  | HEIGHT | SPREAD | CONT  | REMARKS                                           |
|-----|-----|------------------------------------|-----------------------------------------------|------|--------|--------|-------|---------------------------------------------------|
| 11  |     | COLUMNAR HORNBEAM                  | CARPINUS BETULUS 'COLUMNARIS'                 | 2.5" |        |        |       | TREE FORM, 40" CLEAR TRUNK<br>FULL HEADS, MATCHED |
| 8   |     | BRODIE JUNIPER                     | JUNIPERUS VIRGINIANA 'BRODIE'                 |      | 6'     |        |       | FULL TO GROUND, MATCHED                           |
| 4   |     | TREE FORM YAUPON HOLLY             | ILEX VOMITORIA                                |      | 6'-8'  |        |       | FULL HEADS, MATCHED                               |
| 4   |     | CHINDO VIBURNUM                    | VIBURNUM AMABUKI 'CHINDO'                     |      |        |        | 5 GAL | FULL, MATCHED                                     |
| IJ  |     | EARLY AMETHYST<br>BEAUTYBERRY      | CALLICARPA DICHOTOMA<br>'EARLY AMETHYST'      |      |        |        | 3 GAL | FULL, MATCHED                                     |
| 0   |     | FIRE CHIEF ARBORVITAE              | THUJA OCCIDENTALLIS 'CONGABE'                 |      |        |        | 3 GAL | FULL, MATCHED                                     |
| ٦   |     | HENRY'S GARNET<br>SWEETSPIRE       | ITEA VIRGINIANA 'HENRY'S GARNET'              |      |        |        | 3 GAL | FULL, MATCHED                                     |
| 4   |     | QUICKFIRE HYDRANGEA                | HYDRANGEA PANICULATA 'QUICKFIRE'              |      |        |        | 3 GAL | FULL, MATCHED                                     |
| 20  |     | RADIANCE ABELIA                    | ABELIA 'RADIANCE'                             |      |        |        | 3 GAL | FULL, MATCHED                                     |
| 40  |     | VINTAGE JADE DISTYLIUM             | DISTYLIUM 'VINTAGE JADE'                      |      |        |        | 3 GAL | FULL, MATCHED                                     |
| 0   |     | LITTLE BUNNY PENNISETUM            | PENNISETUM ALOPECUROIDES<br>'LITTLE BUNNY'    |      |        |        | I GAL | FULL, MATCHED                                     |
| 57  |     | THE BLUES LITTLE<br>BLUESTEM GRASS | SCHIZACHYRIUM SCOPARIUM<br>'THE BLUES'        |      |        |        | I GAL | FULL, MATCHED                                     |
| Г   |     | PINK MUHLY GRASS                   | MUHLENBERGIA CAPILLARIS                       |      |        |        | I GAL | FULL, MATCHED                                     |
| 47  |     | KARL FOERSTER GRASS                | CALAMAGROSTIS X ACUTIFLORA<br>'KARL FOERSTER' |      |        |        | I GAL | FULL, MATCHED                                     |

| GRAVEL<br>THE BLUES LIT<br>GRASS<br>EARLY AMETH<br>VINTAGE JADE<br>QUICKFIRE HYI<br>KARL FOERST<br>FIRE CHIEF AR<br>HENRY'S GARN | AYST BEAUTYBERRY<br>E DISTYLIUM<br>DRANGEA<br>TER GRASS<br>RBORVITAE<br>NET SWEETSPIRE<br>AUPON HOLLY<br>BELIA |
|----------------------------------------------------------------------------------------------------------------------------------|----------------------------------------------------------------------------------------------------------------|
| CHINDO VIBURI<br>LITTLE BUNNY                                                                                                    |                                                                                                                |
|                                                                                                                                  | MULCH BED WITH #7 LIMESTONE                                                                                    |