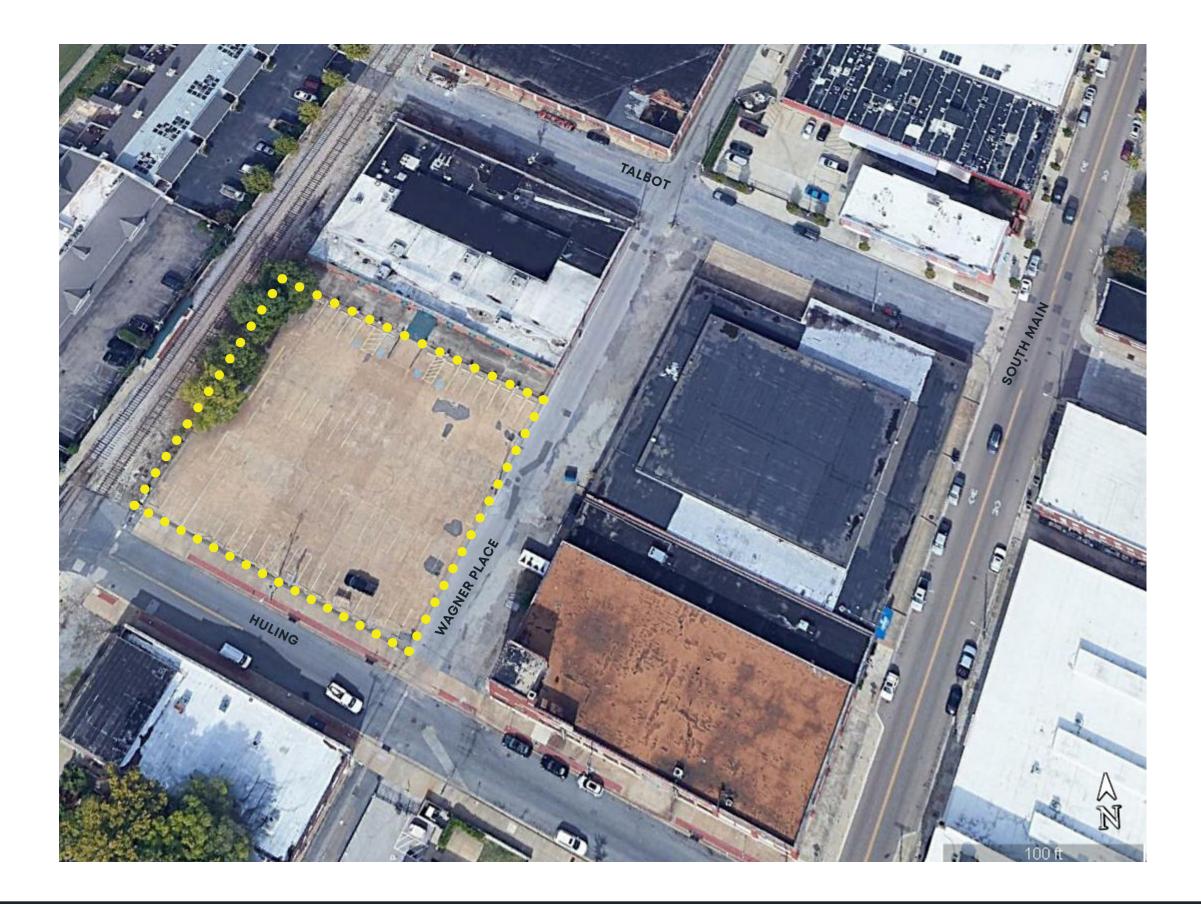

## **EXISTING PARKING LOT SITE**

| •••••                                                                                                                                                      | • • |
|------------------------------------------------------------------------------------------------------------------------------------------------------------|-----|
| • PROPOSED TYPES OF PLANTINGS                                                                                                                              |     |
| •                                                                                                                                                          |     |
| •                                                                                                                                                          |     |
| •                                                                                                                                                          |     |
| OROUGHT TOLERANT                                                                                                                                           |     |
| • NATIVE AND/OR ADAPTIVE SPECIES                                                                                                                           |     |
|                                                                                                                                                            |     |
| • LOW MAINTENANCE                                                                                                                                          |     |
| •                                                                                                                                                          |     |
| $\bullet \bullet $ | • • |

Kemmons Wilson Headquarters Memphis, TN | 01.20005.00 | 09.01.21

Memphis, TN | 01.20005.00 | 09.01.21 ©2019 LRK Inc. All Rights Reserved. SITE PLAN

DOORKING