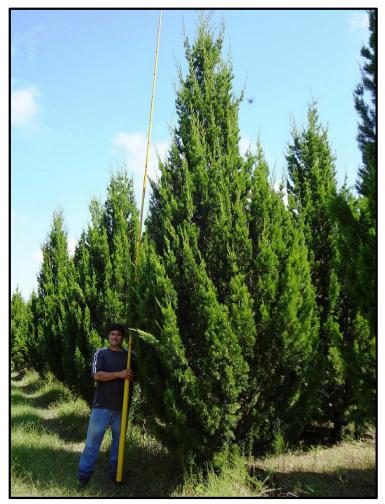

## **ACCESS CONTROL SOLUTIONS**

| QTY | SMY | COMMON NAME                        | SCIENTIFIC NAME                               | CAL  | HEIGHT | SPREAD | CONT  | REMARKS                                           |
|-----|-----|------------------------------------|-----------------------------------------------|------|--------|--------|-------|---------------------------------------------------|
| 11  |     | COLUMNAR HORNBEAM                  | CARPINUS BETULUS 'COLUMNARIS'                 | 2.5" |        |        |       | TREE FORM, 40" CLEAR TRUNK<br>FULL HEADS, MATCHED |
| 8   |     | BRODIE JUNIPER                     | JUNIPERUS VIRGINIANA 'BRODIE'                 |      | 6'     |        |       | FULL TO GROUND, MATCHED                           |
| 4   |     | TREE FORM YAUPON HOLLY             | ILEX VOMITORIA                                |      | 6'-8'  |        |       | FULL HEADS, MATCHED                               |
| 4   |     | CHINDO VIBURNUM                    | VIBURNUM AMABUKI 'CHINDO'                     |      |        |        | 5 GAL | FULL, MATCHED                                     |
| IJ  |     | EARLY AMETHYST<br>BEAUTYBERRY      | CALLICARPA DICHOTOMA<br>'EARLY AMETHYST'      |      |        |        | 3 GAL | FULL, MATCHED                                     |
| 0   |     | FIRE CHIEF ARBORVITAE              | THUJA OCCIDENTALLIS 'CONGABE'                 |      |        |        | 3 GAL | FULL, MATCHED                                     |
| ٦   |     | HENRY'S GARNET<br>SWEETSPIRE       | ITEA VIRGINIANA 'HENRY'S GARNET'              |      |        |        | 3 GAL | FULL, MATCHED                                     |
| 4   |     | QUICKFIRE HYDRANGEA                | HYDRANGEA PANICULATA 'QUICKFIRE'              |      |        |        | 3 GAL | FULL, MATCHED                                     |
| 20  |     | RADIANCE ABELIA                    | ABELIA 'RADIANCE'                             |      |        |        | 3 GAL | FULL, MATCHED                                     |
| 40  |     | VINTAGE JADE DISTYLIUM             | DISTYLIUM 'VINTAGE JADE'                      |      |        |        | 3 GAL | FULL, MATCHED                                     |
| 0   |     | LITTLE BUNNY PENNISETUM            | PENNISETUM ALOPECUROIDES<br>'LITTLE BUNNY'    |      |        |        | I GAL | FULL, MATCHED                                     |
| 57  |     | THE BLUES LITTLE<br>BLUESTEM GRASS | SCHIZACHYRIUM SCOPARIUM<br>'THE BLUES'        |      |        |        | I GAL | FULL, MATCHED                                     |
| Г   |     | PINK MUHLY GRASS                   | MUHLENBERGIA CAPILLARIS                       |      |        |        | I GAL | FULL, MATCHED                                     |
| 47  |     | KARL FOERSTER GRASS                | CALAMAGROSTIS X ACUTIFLORA<br>'KARL FOERSTER' |      |        |        | I GAL | FULL, MATCHED                                     |

BRODIE JUNIPER

TREE FORM YAUPON HOLLY

FIRE CHIEF ARBORVITAE

HENRY'S GARNET SWEETSPIRE

PINK MUHLY GRASS

QUICKFIRE HYDRANGEA