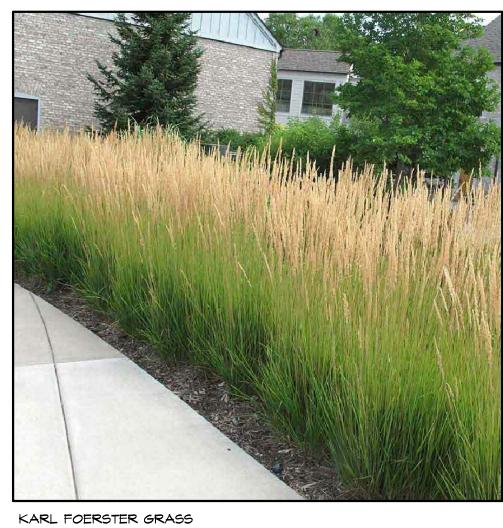

## **ACCESS CONTROL SOLUTIONS**

| QTY | SMY | COMMON NAME                        | SCIENTIFIC NAME                               | CAL  | HEIGHT | SPREAD | CONT  | REMARKS                                           |
|-----|-----|------------------------------------|-----------------------------------------------|------|--------|--------|-------|---------------------------------------------------|
| 11  |     | COLUMNAR HORNBEAM                  | CARPINUS BETULUS 'COLUMNARIS'                 | 2.5" |        |        |       | TREE FORM, 40" CLEAR TRUNK<br>FULL HEADS, MATCHED |
| 8   |     | BRODIE JUNIPER                     | JUNIPERUS VIRGINIANA 'BRODIE'                 |      | 6'     |        |       | FULL TO GROUND, MATCHED                           |
| 4   |     | TREE FORM YAUPON HOLLY             | ILEX VOMITORIA                                |      | 6'-8'  |        |       | FULL HEADS, MATCHED                               |
| 4   |     | CHINDO VIBURNUM                    | VIBURNUM AMABUKI 'CHINDO'                     |      |        |        | 5 GAL | FULL, MATCHED                                     |
| IJ  |     | EARLY AMETHYST<br>BEAUTYBERRY      | CALLICARPA DICHOTOMA<br>'EARLY AMETHYST'      |      |        |        | 3 GAL | FULL, MATCHED                                     |
| 0   |     | FIRE CHIEF ARBORVITAE              | THUJA OCCIDENTALLIS 'CONGABE'                 |      |        |        | 3 GAL | FULL, MATCHED                                     |
| ٦   |     | HENRY'S GARNET<br>SWEETSPIRE       | ITEA VIRGINIANA 'HENRY'S GARNET'              |      |        |        | 3 GAL | FULL, MATCHED                                     |
| 4   |     | QUICKFIRE HYDRANGEA                | HYDRANGEA PANICULATA 'QUICKFIRE'              |      |        |        | 3 GAL | FULL, MATCHED                                     |
| 20  |     | RADIANCE ABELIA                    | ABELIA 'RADIANCE'                             |      |        |        | 3 GAL | FULL, MATCHED                                     |
| 40  |     | VINTAGE JADE DISTYLIUM             | DISTYLIUM 'VINTAGE JADE'                      |      |        |        | 3 GAL | FULL, MATCHED                                     |
| 0   |     | LITTLE BUNNY PENNISETUM            | PENNISETUM ALOPECUROIDES<br>'LITTLE BUNNY'    |      |        |        | I GAL | FULL, MATCHED                                     |
| 57  |     | THE BLUES LITTLE<br>BLUESTEM GRASS | SCHIZACHYRIUM SCOPARIUM<br>'THE BLUES'        |      |        |        | I GAL | FULL, MATCHED                                     |
| Г   |     | PINK MUHLY GRASS                   | MUHLENBERGIA CAPILLARIS                       |      |        |        | I GAL | FULL, MATCHED                                     |
| 47  |     | KARL FOERSTER GRASS                | CALAMAGROSTIS X ACUTIFLORA<br>'KARL FOERSTER' |      |        |        | I GAL | FULL, MATCHED                                     |

# MULCH

#7 LIMESTONE GRAVEL

CHINDO VIBURNUM

EARLY AMETHYST BEAUTYBERRY

VINTAGE JADE DISTYLIUM

LITTLE BUNNY PENNISETUM

THE BLUES LITTLE BLUESTEM GRASS

COLUMNAR HORNBEAM