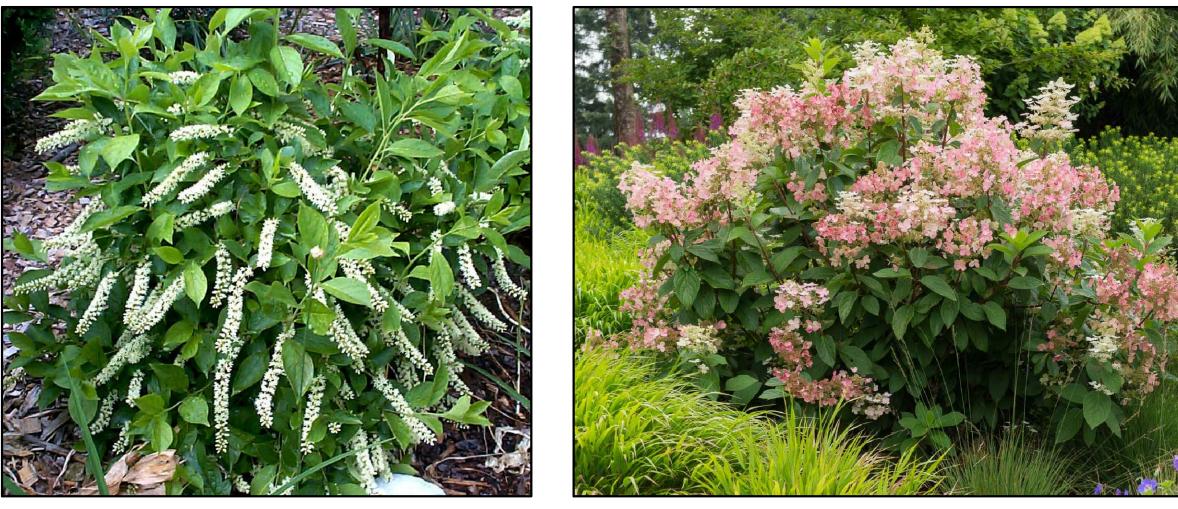

| GRAVEL<br>THE BLUES LIT<br>GRASS<br>EARLY AMETH<br>VINTAGE JADE<br>QUICKFIRE HYI<br>KARL FOERST<br>FIRE CHIEF AR<br>HENRY'S GARN | AYST BEAUTYBERRY<br>E DISTYLIUM<br>DRANGEA<br>TER GRASS<br>RBORVITAE<br>NET SWEETSPIRE<br>AUPON HOLLY<br>BELIA |
|----------------------------------------------------------------------------------------------------------------------------------|----------------------------------------------------------------------------------------------------------------|
| CHINDO VIBURI<br>LITTLE BUNNY                                                                                                    |                                                                                                                |
|                                                                                                                                  | MULCH BED WITH #7 LIMESTONE                                                                                    |

BRODIE JUNIPER

TREE FORM YAUPON HOLLY

FIRE CHIEF ARBORVITAE

HENRY'S GARNET SWEETSPIRE

PINK MUHLY GRASS

QUICKFIRE HYDRANGEA