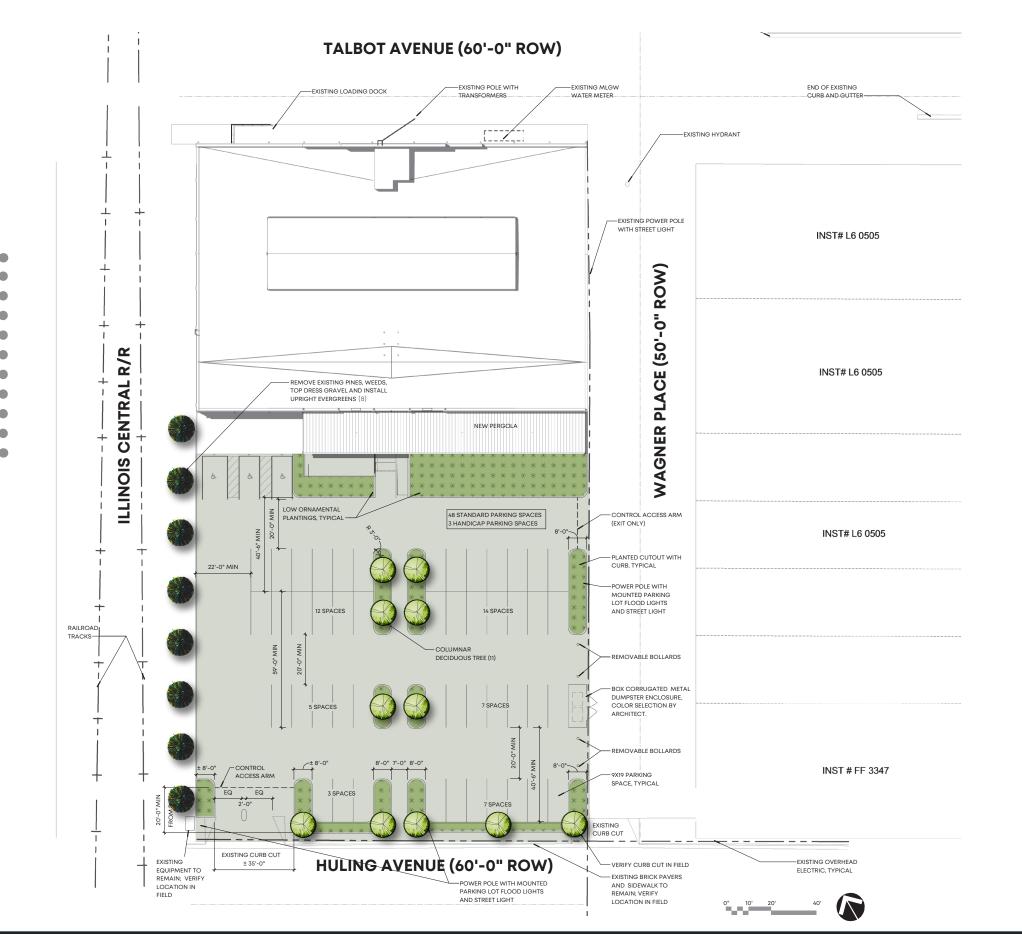

## **EXISTING PARKING LOT SITE**

| •••••                                                                                                                                                      | • • |
|------------------------------------------------------------------------------------------------------------------------------------------------------------|-----|
| • PROPOSED TYPES OF PLANTINGS                                                                                                                              |     |
| •                                                                                                                                                          |     |
| •                                                                                                                                                          |     |
| •                                                                                                                                                          |     |
| OROUGHT TOLERANT                                                                                                                                           |     |
| • NATIVE AND/OR ADAPTIVE SPECIES                                                                                                                           |     |
|                                                                                                                                                            |     |
| • LOW MAINTENANCE                                                                                                                                          |     |
| •                                                                                                                                                          |     |
| $\bullet \bullet $ | • • |

Kemmons Wilson Headquarters Memphis, TN | 01.20005.00 | 09.01.21

Memphis, TN | 01.20005.00 | 09.01.21 ©2019 LRK Inc. All Rights Reserved. SITE PLAN

DOORKING