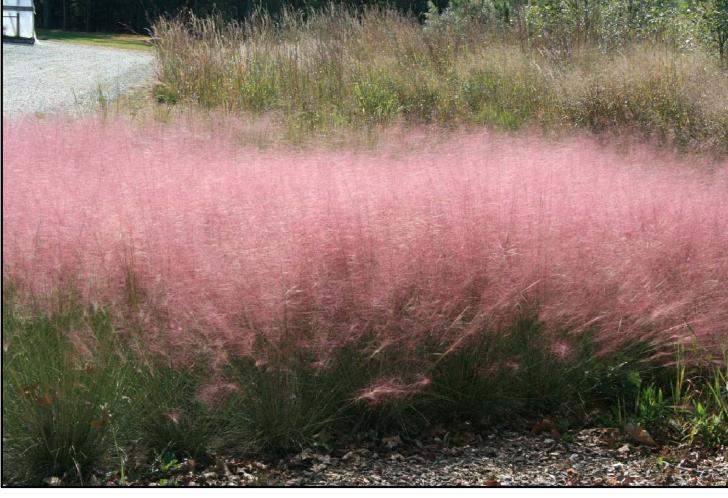

## **ACCESS CONTROL SOLUTIONS**

| QTY | SMY | COMMON NAME                        | SCIENTIFIC NAME                               | CAL  | HEIGHT | SPREAD | CONT  | REMARKS                                           |
|-----|-----|------------------------------------|-----------------------------------------------|------|--------|--------|-------|---------------------------------------------------|
| 11  |     | COLUMNAR HORNBEAM                  | CARPINUS BETULUS 'COLUMNARIS'                 | 2.5" |        |        |       | TREE FORM, 40" CLEAR TRUNK<br>FULL HEADS, MATCHED |
| 8   |     | BRODIE JUNIPER                     | JUNIPERUS VIRGINIANA 'BRODIE'                 |      | 6'     |        |       | FULL TO GROUND, MATCHED                           |
| 4   |     | TREE FORM YAUPON HOLLY             | ILEX VOMITORIA                                |      | 6'-8'  |        |       | FULL HEADS, MATCHED                               |
| 4   |     | CHINDO VIBURNUM                    | VIBURNUM AMABUKI 'CHINDO'                     |      |        |        | 5 GAL | FULL, MATCHED                                     |
| IJ  |     | EARLY AMETHYST<br>BEAUTYBERRY      | CALLICARPA DICHOTOMA<br>'EARLY AMETHYST'      |      |        |        | 3 GAL | FULL, MATCHED                                     |
| 0   |     | FIRE CHIEF ARBORVITAE              | THUJA OCCIDENTALLIS 'CONGABE'                 |      |        |        | 3 GAL | FULL, MATCHED                                     |
| ٦   |     | HENRY'S GARNET<br>SWEETSPIRE       | ITEA VIRGINIANA 'HENRY'S GARNET'              |      |        |        | 3 GAL | FULL, MATCHED                                     |
| 4   |     | QUICKFIRE HYDRANGEA                | HYDRANGEA PANICULATA 'QUICKFIRE'              |      |        |        | 3 GAL | FULL, MATCHED                                     |
| 20  |     | RADIANCE ABELIA                    | ABELIA 'RADIANCE'                             |      |        |        | 3 GAL | FULL, MATCHED                                     |
| 40  |     | VINTAGE JADE DISTYLIUM             | DISTYLIUM 'VINTAGE JADE'                      |      |        |        | 3 GAL | FULL, MATCHED                                     |
| 0   |     | LITTLE BUNNY PENNISETUM            | PENNISETUM ALOPECUROIDES<br>'LITTLE BUNNY'    |      |        |        | I GAL | FULL, MATCHED                                     |
| 57  |     | THE BLUES LITTLE<br>BLUESTEM GRASS | SCHIZACHYRIUM SCOPARIUM<br>'THE BLUES'        |      |        |        | I GAL | FULL, MATCHED                                     |
| Г   |     | PINK MUHLY GRASS                   | MUHLENBERGIA CAPILLARIS                       |      |        |        | I GAL | FULL, MATCHED                                     |
| 47  |     | KARL FOERSTER GRASS                | CALAMAGROSTIS X ACUTIFLORA<br>'KARL FOERSTER' |      |        |        | I GAL | FULL, MATCHED                                     |

BRODIE JUNIPER

TREE FORM YAUPON HOLLY

FIRE CHIEF ARBORVITAE

HENRY'S GARNET SWEETSPIRE

PINK MUHLY GRASS

QUICKFIRE HYDRANGEA