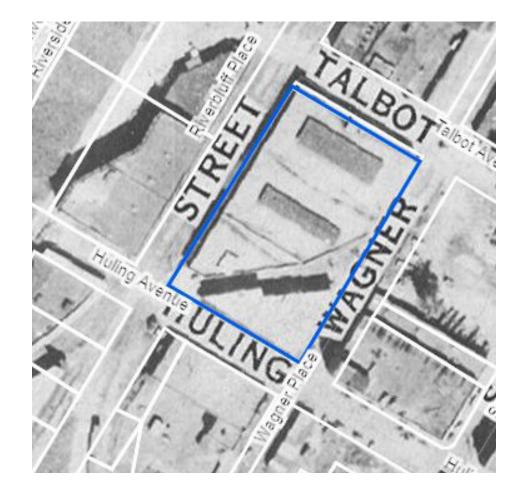

#### Site Improvements

Memphis, TN | 01.20005.00 | 09.01.21 ©2019 LRK Inc. All Rights Reserved.

1905

ORIGINAL THREE BAY WAREHOUSE RAILWAY SPUR POSSIBLY ADDED BY 1938 (IMAGE ABOVE) 1987

SOUTHERN WAREHOUSE BAYS REMOVED SOUTH FACADE ADDED SPAGHETTI WAREHOUSE RESTAURANT OPENS

Kemmons Wilson Headquarters Memphis, TN | 01.20005.00 | 09.01.21 ©2019 LRK Inc. All Rights Reserved.

SITE HISTORY

Kemmons Wilson Headquarters Memphis, TN | 01.20005.00 | 09.01.21 ©2019 LRK Inc. All Rights Reserved.