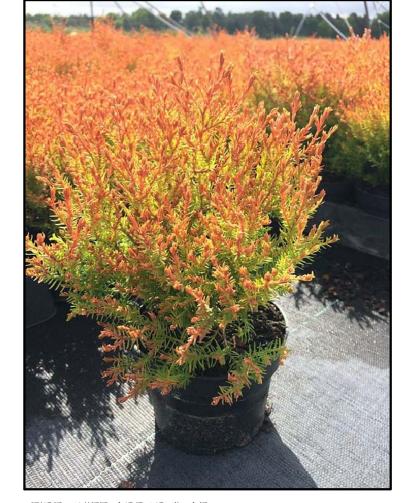

| GRAVEL<br>THE BLUES LIT<br>GRASS<br>EARLY AMETH<br>VINTAGE JADE<br>QUICKFIRE HYI<br>KARL FOERST<br>FIRE CHIEF AR<br>HENRY'S GARN | AYST BEAUTYBERRY<br>E DISTYLIUM<br>DRANGEA<br>TER GRASS<br>RBORVITAE<br>NET SWEETSPIRE<br>AUPON HOLLY<br>BELIA |
|----------------------------------------------------------------------------------------------------------------------------------|----------------------------------------------------------------------------------------------------------------|
| CHINDO VIBURI<br>LITTLE BUNNY                                                                                                    |                                                                                                                |
|                                                                                                                                  | MULCH BED WITH #7 LIMESTONE                                                                                    |

BRODIE JUNIPER

TREE FORM YAUPON HOLLY

FIRE CHIEF ARBORVITAE

HENRY'S GARNET SWEETSPIRE

PINK MUHLY GRASS

QUICKFIRE HYDRANGEA