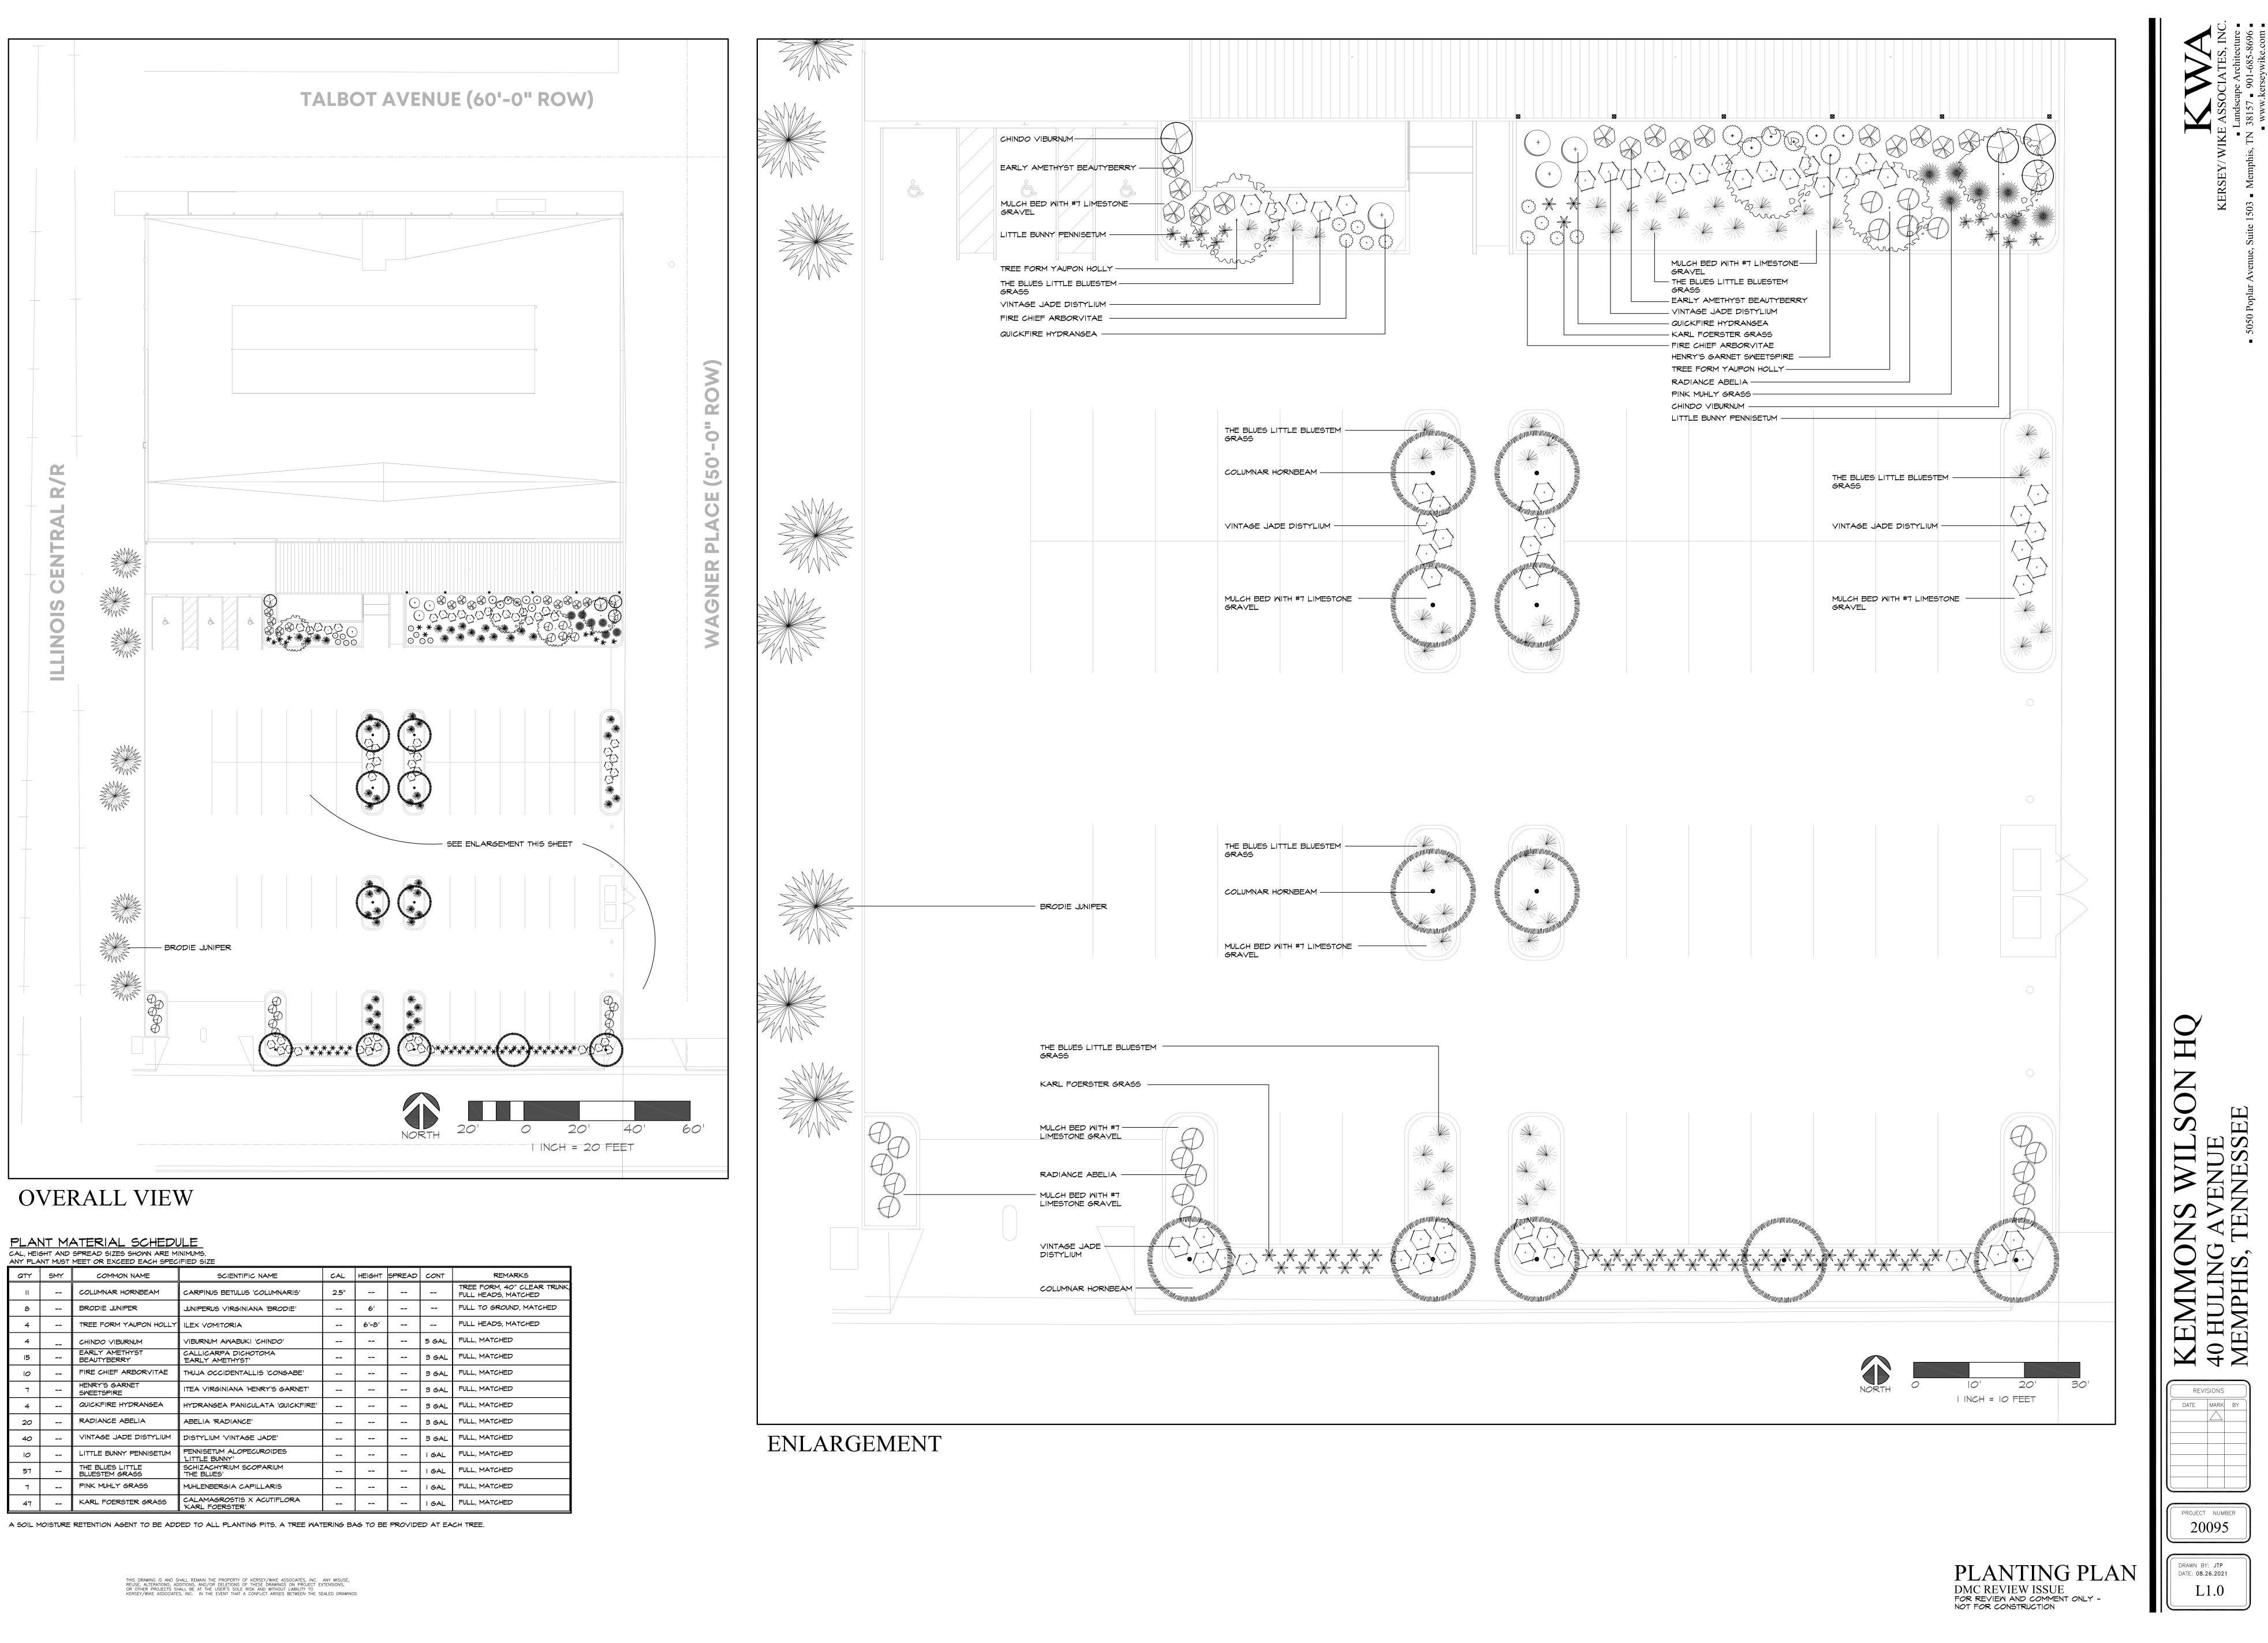

## **ACCESS CONTROL SOLUTIONS**

| QTY | SMY | COMMON NAME                        | SCIENTIFIC NAME                               | CAL  | HEIGHT | SPREAD | CONT  | REMARKS                                           |
|-----|-----|------------------------------------|-----------------------------------------------|------|--------|--------|-------|---------------------------------------------------|
| 11  |     | COLUMNAR HORNBEAM                  | CARPINUS BETULUS 'COLUMNARIS'                 | 2.5" |        |        |       | TREE FORM, 40" CLEAR TRUNK<br>FULL HEADS, MATCHED |
| 8   |     | BRODIE JUNIPER                     | JUNIPERUS VIRGINIANA 'BRODIE'                 |      | 6'     |        |       | FULL TO GROUND, MATCHED                           |
| 4   |     | TREE FORM YAUPON HOLLY             | ILEX VOMITORIA                                |      | 6'-8'  |        |       | FULL HEADS, MATCHED                               |
| 4   |     | CHINDO VIBURNUM                    | VIBURNUM AMABUKI 'CHINDO'                     |      |        |        | 5 GAL | FULL, MATCHED                                     |
| IJ  |     | EARLY AMETHYST<br>BEAUTYBERRY      | CALLICARPA DICHOTOMA<br>'EARLY AMETHYST'      |      |        |        | 3 GAL | FULL, MATCHED                                     |
| 0   |     | FIRE CHIEF ARBORVITAE              | THUJA OCCIDENTALLIS 'CONGABE'                 |      |        |        | 3 GAL | FULL, MATCHED                                     |
| ٦   |     | HENRY'S GARNET<br>SWEETSPIRE       | ITEA VIRGINIANA 'HENRY'S GARNET'              |      |        |        | 3 GAL | FULL, MATCHED                                     |
| 4   |     | QUICKFIRE HYDRANGEA                | HYDRANGEA PANICULATA 'QUICKFIRE'              |      |        |        | 3 GAL | FULL, MATCHED                                     |
| 20  |     | RADIANCE ABELIA                    | ABELIA 'RADIANCE'                             |      |        |        | 3 GAL | FULL, MATCHED                                     |
| 40  |     | VINTAGE JADE DISTYLIUM             | DISTYLIUM 'VINTAGE JADE'                      |      |        |        | 3 GAL | FULL, MATCHED                                     |
| 0   |     | LITTLE BUNNY PENNISETUM            | PENNISETUM ALOPECUROIDES<br>'LITTLE BUNNY'    |      |        |        | I GAL | FULL, MATCHED                                     |
| 57  |     | THE BLUES LITTLE<br>BLUESTEM GRASS | SCHIZACHYRIUM SCOPARIUM<br>'THE BLUES'        |      |        |        | I GAL | FULL, MATCHED                                     |
| Г   |     | PINK MUHLY GRASS                   | MUHLENBERGIA CAPILLARIS                       |      |        |        | I GAL | FULL, MATCHED                                     |
| 47  |     | KARL FOERSTER GRASS                | CALAMAGROSTIS X ACUTIFLORA<br>'KARL FOERSTER' |      |        |        | I GAL | FULL, MATCHED                                     |

| GRAVEL<br>THE BLUES LIT<br>GRASS<br>EARLY AMETH<br>VINTAGE JADE<br>QUICKFIRE HYI<br>KARL FOERST<br>FIRE CHIEF AR<br>HENRY'S GARN | AYST BEAUTYBERRY<br>E DISTYLIUM<br>DRANGEA<br>TER GRASS<br>RBORVITAE<br>NET SWEETSPIRE<br>AUPON HOLLY<br>BELIA |
|----------------------------------------------------------------------------------------------------------------------------------|----------------------------------------------------------------------------------------------------------------|
| CHINDO VIBURI<br>LITTLE BUNNY                                                                                                    |                                                                                                                |
|                                                                                                                                  | MULCH BED WITH #7 LIMESTONE                                                                                    |

# MULCH

#7 LIMESTONE GRAVEL

CHINDO VIBURNUM

EARLY AMETHYST BEAUTYBERRY

VINTAGE JADE DISTYLIUM

LITTLE BUNNY PENNISETUM

THE BLUES LITTLE BLUESTEM GRASS

COLUMNAR HORNBEAM

BRODIE JUNIPER

TREE FORM YAUPON HOLLY

FIRE CHIEF ARBORVITAE

HENRY'S GARNET SWEETSPIRE

PINK MUHLY GRASS

QUICKFIRE HYDRANGEA