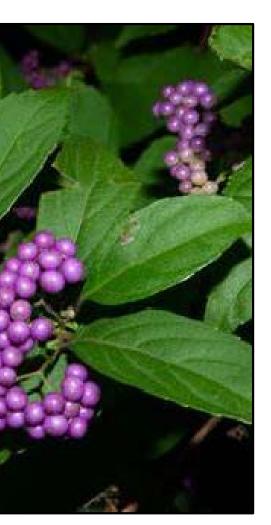

| GRAVEL<br>THE BLUES LIT<br>GRASS<br>EARLY AMETH<br>VINTAGE JADE<br>QUICKFIRE HYI<br>KARL FOERST<br>FIRE CHIEF AR<br>HENRY'S GARN | AYST BEAUTYBERRY<br>E DISTYLIUM<br>DRANGEA<br>TER GRASS<br>RBORVITAE<br>NET SWEETSPIRE<br>AUPON HOLLY<br>BELIA |
|----------------------------------------------------------------------------------------------------------------------------------|----------------------------------------------------------------------------------------------------------------|
| CHINDO VIBURI<br>LITTLE BUNNY                                                                                                    |                                                                                                                |
|                                                                                                                                  | MULCH BED WITH #7 LIMESTONE                                                                                    |

# MULCH

#7 LIMESTONE GRAVEL

CHINDO VIBURNUM

EARLY AMETHYST BEAUTYBERRY

VINTAGE JADE DISTYLIUM

LITTLE BUNNY PENNISETUM

THE BLUES LITTLE BLUESTEM GRASS

COLUMNAR HORNBEAM