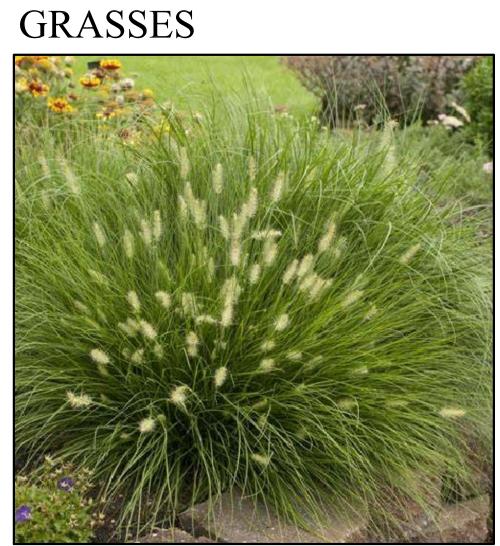

## **ACCESS CONTROL SOLUTIONS**

| QTY | SMY | COMMON NAME                        | SCIENTIFIC NAME                               | CAL  | HEIGHT | SPREAD | CONT  | REMARKS                                           |
|-----|-----|------------------------------------|-----------------------------------------------|------|--------|--------|-------|---------------------------------------------------|
| 11  |     | COLUMNAR HORNBEAM                  | CARPINUS BETULUS 'COLUMNARIS'                 | 2.5" |        |        |       | TREE FORM, 40" CLEAR TRUNK<br>FULL HEADS, MATCHED |
| 8   |     | BRODIE JUNIPER                     | JUNIPERUS VIRGINIANA 'BRODIE'                 |      | 6'     |        |       | FULL TO GROUND, MATCHED                           |
| 4   |     | TREE FORM YAUPON HOLLY             | ILEX VOMITORIA                                |      | 6'-8'  |        |       | FULL HEADS, MATCHED                               |
| 4   |     | CHINDO VIBURNUM                    | VIBURNUM AMABUKI 'CHINDO'                     |      |        |        | 5 GAL | FULL, MATCHED                                     |
| IJ  |     | EARLY AMETHYST<br>BEAUTYBERRY      | CALLICARPA DICHOTOMA<br>'EARLY AMETHYST'      |      |        |        | 3 GAL | FULL, MATCHED                                     |
| 0   |     | FIRE CHIEF ARBORVITAE              | THUJA OCCIDENTALLIS 'CONGABE'                 |      |        |        | 3 GAL | FULL, MATCHED                                     |
| ٦   |     | HENRY'S GARNET<br>SWEETSPIRE       | ITEA VIRGINIANA 'HENRY'S GARNET'              |      |        |        | 3 GAL | FULL, MATCHED                                     |
| 4   |     | QUICKFIRE HYDRANGEA                | HYDRANGEA PANICULATA 'QUICKFIRE'              |      |        |        | 3 GAL | FULL, MATCHED                                     |
| 20  |     | RADIANCE ABELIA                    | ABELIA 'RADIANCE'                             |      |        |        | 3 GAL | FULL, MATCHED                                     |
| 40  |     | VINTAGE JADE DISTYLIUM             | DISTYLIUM 'VINTAGE JADE'                      |      |        |        | 3 GAL | FULL, MATCHED                                     |
| 0   |     | LITTLE BUNNY PENNISETUM            | PENNISETUM ALOPECUROIDES<br>'LITTLE BUNNY'    |      |        |        | I GAL | FULL, MATCHED                                     |
| 57  |     | THE BLUES LITTLE<br>BLUESTEM GRASS | SCHIZACHYRIUM SCOPARIUM<br>'THE BLUES'        |      |        |        | I GAL | FULL, MATCHED                                     |
| Г   |     | PINK MUHLY GRASS                   | MUHLENBERGIA CAPILLARIS                       |      |        |        | I GAL | FULL, MATCHED                                     |
| 47  |     | KARL FOERSTER GRASS                | CALAMAGROSTIS X ACUTIFLORA<br>'KARL FOERSTER' |      |        |        | I GAL | FULL, MATCHED                                     |

# MULCH

#7 LIMESTONE GRAVEL

CHINDO VIBURNUM

EARLY AMETHYST BEAUTYBERRY

VINTAGE JADE DISTYLIUM

LITTLE BUNNY PENNISETUM

THE BLUES LITTLE BLUESTEM GRASS

COLUMNAR HORNBEAM