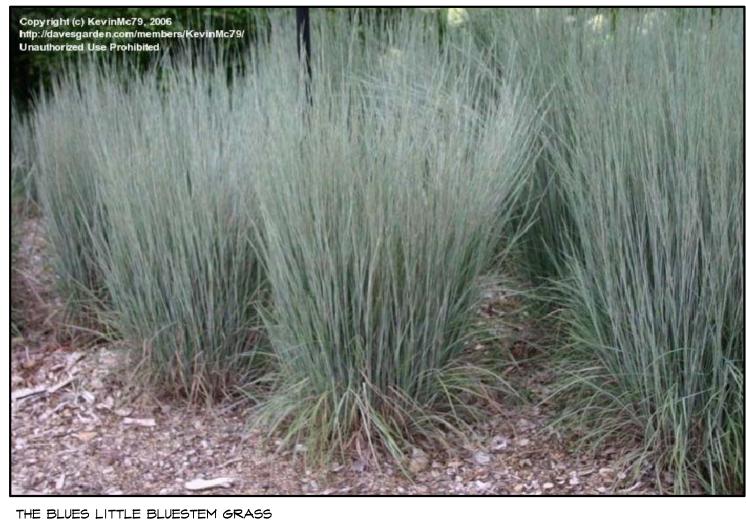

## **ACCESS CONTROL SOLUTIONS**

| QTY | SMY | COMMON NAME                        | SCIENTIFIC NAME                               | CAL  | HEIGHT | SPREAD | CONT  | REMARKS                                           |
|-----|-----|------------------------------------|-----------------------------------------------|------|--------|--------|-------|---------------------------------------------------|
| 11  |     | COLUMNAR HORNBEAM                  | CARPINUS BETULUS 'COLUMNARIS'                 | 2.5" |        |        |       | TREE FORM, 40" CLEAR TRUNK<br>FULL HEADS, MATCHED |
| 8   |     | BRODIE JUNIPER                     | JUNIPERUS VIRGINIANA 'BRODIE'                 |      | 6'     |        |       | FULL TO GROUND, MATCHED                           |
| 4   |     | TREE FORM YAUPON HOLLY             | ILEX VOMITORIA                                |      | 6'-8'  |        |       | FULL HEADS, MATCHED                               |
| 4   |     | CHINDO VIBURNUM                    | VIBURNUM AMABUKI 'CHINDO'                     |      |        |        | 5 GAL | FULL, MATCHED                                     |
| IJ  |     | EARLY AMETHYST<br>BEAUTYBERRY      | CALLICARPA DICHOTOMA<br>'EARLY AMETHYST'      |      |        |        | 3 GAL | FULL, MATCHED                                     |
| 0   |     | FIRE CHIEF ARBORVITAE              | THUJA OCCIDENTALLIS 'CONGABE'                 |      |        |        | 3 GAL | FULL, MATCHED                                     |
| ٦   |     | HENRY'S GARNET<br>SWEETSPIRE       | ITEA VIRGINIANA 'HENRY'S GARNET'              |      |        |        | 3 GAL | FULL, MATCHED                                     |
| 4   |     | QUICKFIRE HYDRANGEA                | HYDRANGEA PANICULATA 'QUICKFIRE'              |      |        |        | 3 GAL | FULL, MATCHED                                     |
| 20  |     | RADIANCE ABELIA                    | ABELIA 'RADIANCE'                             |      |        |        | 3 GAL | FULL, MATCHED                                     |
| 40  |     | VINTAGE JADE DISTYLIUM             | DISTYLIUM 'VINTAGE JADE'                      |      |        |        | 3 GAL | FULL, MATCHED                                     |
| 0   |     | LITTLE BUNNY PENNISETUM            | PENNISETUM ALOPECUROIDES<br>'LITTLE BUNNY'    |      |        |        | I GAL | FULL, MATCHED                                     |
| 57  |     | THE BLUES LITTLE<br>BLUESTEM GRASS | SCHIZACHYRIUM SCOPARIUM<br>'THE BLUES'        |      |        |        | I GAL | FULL, MATCHED                                     |
| Г   |     | PINK MUHLY GRASS                   | MUHLENBERGIA CAPILLARIS                       |      |        |        | I GAL | FULL, MATCHED                                     |
| 47  |     | KARL FOERSTER GRASS                | CALAMAGROSTIS X ACUTIFLORA<br>'KARL FOERSTER' |      |        |        | I GAL | FULL, MATCHED                                     |

# MULCH

#7 LIMESTONE GRAVEL

CHINDO VIBURNUM

EARLY AMETHYST BEAUTYBERRY

VINTAGE JADE DISTYLIUM

LITTLE BUNNY PENNISETUM

THE BLUES LITTLE BLUESTEM GRASS

COLUMNAR HORNBEAM