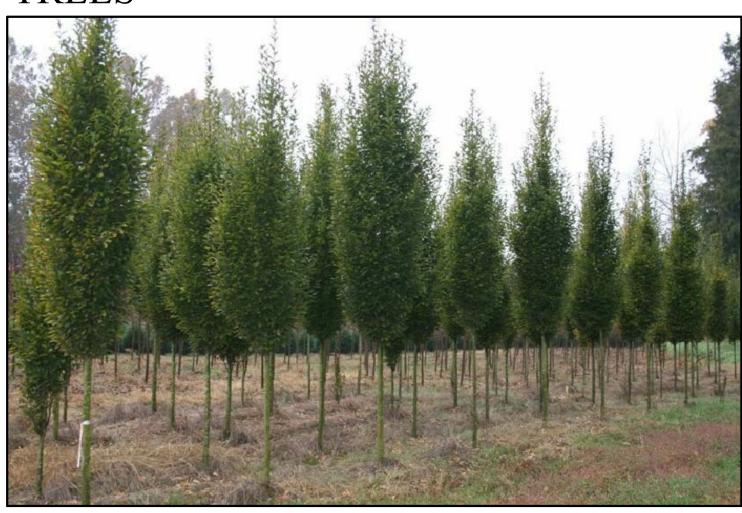

## **ACCESS CONTROL SOLUTIONS**

| QTY | SMY | COMMON NAME                        | SCIENTIFIC NAME                               | CAL  | HEIGHT | SPREAD | CONT  | REMARKS                                           |
|-----|-----|------------------------------------|-----------------------------------------------|------|--------|--------|-------|---------------------------------------------------|
| 11  |     | COLUMNAR HORNBEAM                  | CARPINUS BETULUS 'COLUMNARIS'                 | 2.5" |        |        |       | TREE FORM, 40" CLEAR TRUNK<br>FULL HEADS, MATCHED |
| 8   |     | BRODIE JUNIPER                     | JUNIPERUS VIRGINIANA 'BRODIE'                 |      | 6'     |        |       | FULL TO GROUND, MATCHED                           |
| 4   |     | TREE FORM YAUPON HOLLY             | ILEX VOMITORIA                                |      | 6'-8'  |        |       | FULL HEADS, MATCHED                               |
| 4   |     | CHINDO VIBURNUM                    | VIBURNUM AMABUKI 'CHINDO'                     |      |        |        | 5 GAL | FULL, MATCHED                                     |
| IJ  |     | EARLY AMETHYST<br>BEAUTYBERRY      | CALLICARPA DICHOTOMA<br>'EARLY AMETHYST'      |      |        |        | 3 GAL | FULL, MATCHED                                     |
| 0   |     | FIRE CHIEF ARBORVITAE              | THUJA OCCIDENTALLIS 'CONGABE'                 |      |        |        | 3 GAL | FULL, MATCHED                                     |
| ٦   |     | HENRY'S GARNET<br>SWEETSPIRE       | ITEA VIRGINIANA 'HENRY'S GARNET'              |      |        |        | 3 GAL | FULL, MATCHED                                     |
| 4   |     | QUICKFIRE HYDRANGEA                | HYDRANGEA PANICULATA 'QUICKFIRE'              |      |        |        | 3 GAL | FULL, MATCHED                                     |
| 20  |     | RADIANCE ABELIA                    | ABELIA 'RADIANCE'                             |      |        |        | 3 GAL | FULL, MATCHED                                     |
| 40  |     | VINTAGE JADE DISTYLIUM             | DISTYLIUM 'VINTAGE JADE'                      |      |        |        | 3 GAL | FULL, MATCHED                                     |
| 0   |     | LITTLE BUNNY PENNISETUM            | PENNISETUM ALOPECUROIDES<br>'LITTLE BUNNY'    |      |        |        | I GAL | FULL, MATCHED                                     |
| 57  |     | THE BLUES LITTLE<br>BLUESTEM GRASS | SCHIZACHYRIUM SCOPARIUM<br>'THE BLUES'        |      |        |        | I GAL | FULL, MATCHED                                     |
| Г   |     | PINK MUHLY GRASS                   | MUHLENBERGIA CAPILLARIS                       |      |        |        | I GAL | FULL, MATCHED                                     |
| 47  |     | KARL FOERSTER GRASS                | CALAMAGROSTIS X ACUTIFLORA<br>'KARL FOERSTER' |      |        |        | I GAL | FULL, MATCHED                                     |

# MULCH

#7 LIMESTONE GRAVEL

CHINDO VIBURNUM

EARLY AMETHYST BEAUTYBERRY

VINTAGE JADE DISTYLIUM

LITTLE BUNNY PENNISETUM

THE BLUES LITTLE BLUESTEM GRASS

COLUMNAR HORNBEAM