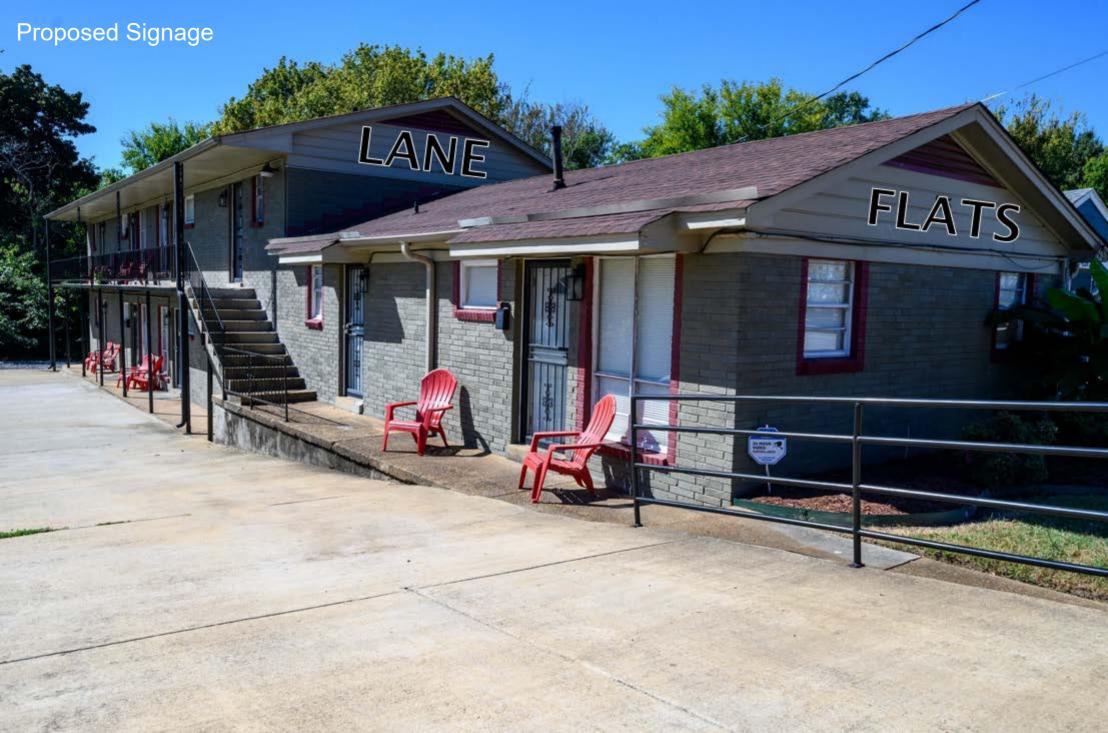

## **Attachments**

## Proposed Budget

| Exterior Painting | \$15,000 |
|-------------------|----------|
| Signage           | \$5,000  |
| Landscaping       | \$5,000  |
| Windows           | \$15,000 |
|                   |          |

Total \$40,000