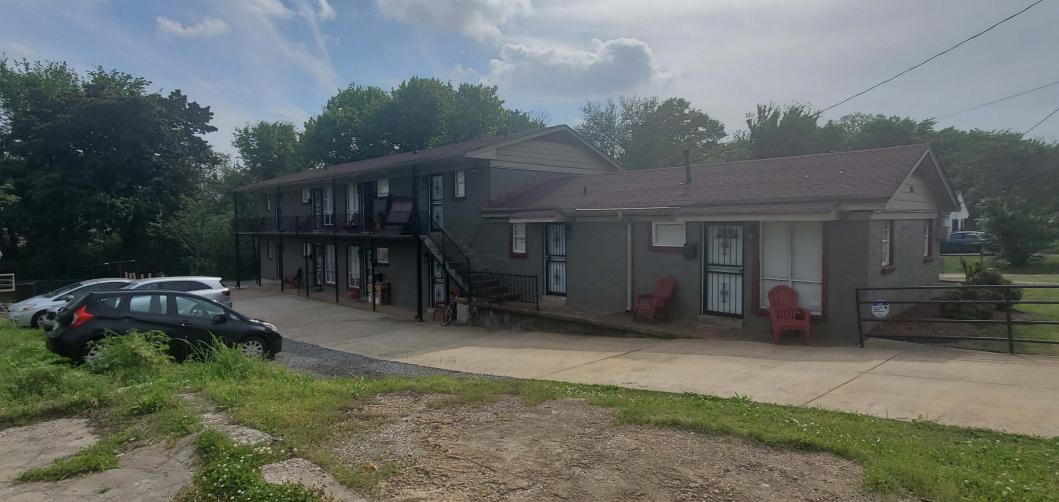

| Signature: Date:                                                                                                                                                                                                                                                                                                                                                                                                                                                                                                                                                                                                                                                                                                                                                     |

## **Attachments**







## Proposed Budget

| Exterior Painting | \$15,000 |
|-------------------|----------|
| Signage           | \$5,000  |
| Landscaping       | \$5,000  |
| Windows           | \$15,000 |
|                   |          |

Total \$40,000