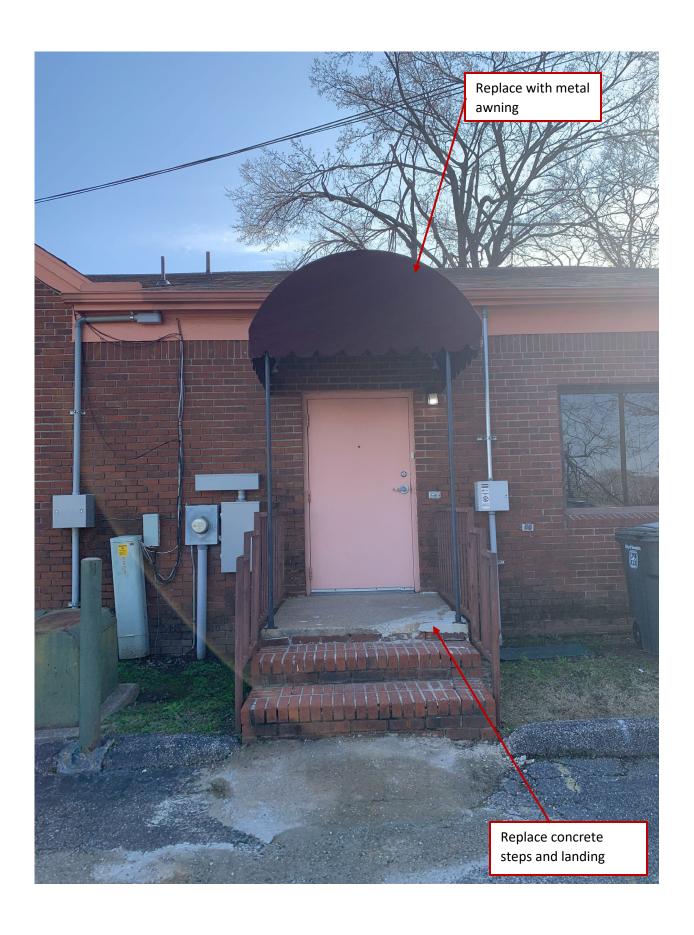

## **APPENDIX I: GRANT APPLICATION**

| Date of Application:                                          | 2/21/2024                                                                                                                                                                |                                       |  |
|---------------------------------------------------------------|--------------------------------------------------------------------------------------------------------------------------------------------------------------------------|---------------------------------------|--|
| Building/Property Address:                                    | 577 DR. ML King Jr Avenue<br>Memphis, TN 38126                                                                                                                           |                                       |  |
| Applicant's Name:                                             | Delphine Price, Credit Union Manager                                                                                                                                     |                                       |  |
| Ownership Status:<br>(check all that apply)                   | ■ I own the property  □ I lease the property                                                                                                                             | ☐ I am purchasing the property☐ Other |  |
| If you lease the property,<br>when does your lease<br>expire? | n/a                                                                                                                                                                      |                                       |  |
| Primary Project Contact:                                      | Name: Delphine Price, Credit Union Manager                                                                                                                               |                                       |  |
|                                                               | Phone:                                                                                                                                                                   | Email:                                |  |
|                                                               | 901-528-2816                                                                                                                                                             | dprice@mmefcu.net                     |  |
|                                                               | Mailing Address:<br>577 Dr. ML King Dr. Ave. Memphis, TN 38126                                                                                                           |                                       |  |
| Proposed Improvements:                                        | Exterior building repair                                                                                                                                                 | □ Sidewalk repair                     |  |
| (check all that apply)                                        | ☐ Tuck-pointing/masonry                                                                                                                                                  | □ Door repair/replacement             |  |
|                                                               | Exterior painting                                                                                                                                                        | □ Window repair/replacement           |  |
|                                                               | □ Exterior signage                                                                                                                                                       | □ Storefront repair/replacement       |  |
|                                                               | New awning(s)                                                                                                                                                            | □ Exterior lighting                   |  |
|                                                               | Fencing                                                                                                                                                                  | □ Public art                          |  |
|                                                               | □ Landscaping                                                                                                                                                            | □ Other (describe below)              |  |
| If you listed <i>Other</i> above,<br>Please briefly describe  | replace handicap ramp and rail at front entrance replace stairs and landing on west side replace west side awning with a metal one replace rotting trim wood and repaint |                                       |  |

## **Sources**

| Owner's contribution                                               | 6,500         | 21%  |
|--------------------------------------------------------------------|---------------|------|
| GNG request                                                        | <u>25,000</u> | 79%  |
|                                                                    | 31,500        | 100% |
|                                                                    |               |      |
| <u>Uses</u> Repair gutters, replace rotting work, and re-paint all |               |      |
| trimwork                                                           | 5,500         | 17%  |
| Re-build the concrete steps west side entrance                     | 3,000         | 10%  |
| Replace awning on west side                                        | 3,000         | 10%  |
| Install new ADA ramp with metal rails                              | 20,000        | 63%  |
|                                                                    | 31,500        | 100% |