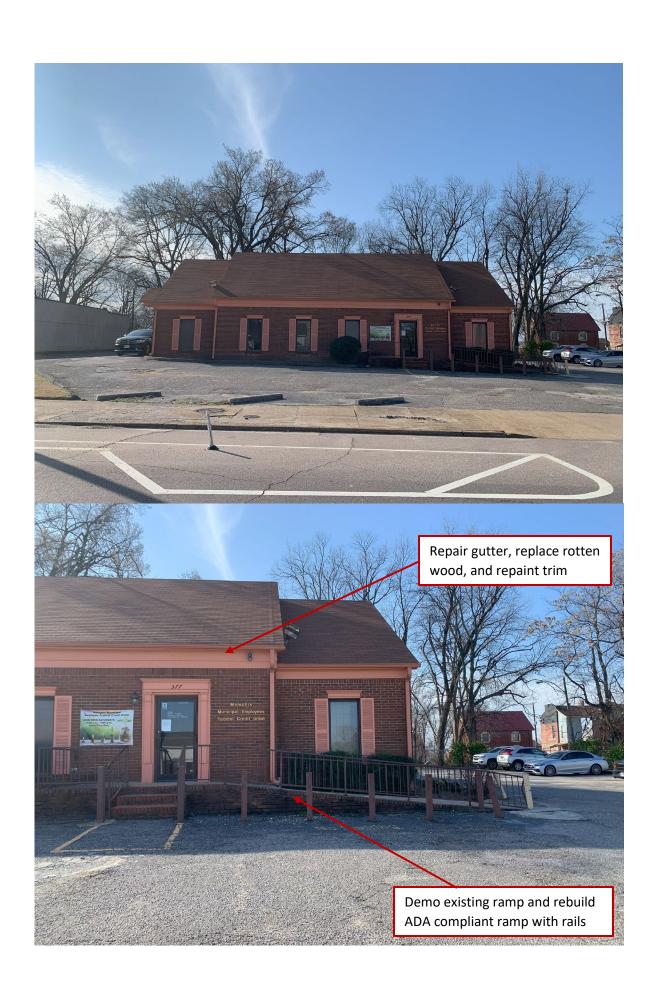

## **APPENDIX I: GRANT APPLICATION**

| Date of Application:                                          | 2/21/2024                                                                                                                                                                |                                       |  |
|---------------------------------------------------------------|--------------------------------------------------------------------------------------------------------------------------------------------------------------------------|---------------------------------------|--|
| Building/Property Address:                                    | 577 DR. ML King Jr Avenue<br>Memphis, TN 38126                                                                                                                           |                                       |  |
| Applicant's Name:                                             | Delphine Price, Credit Union Manager                                                                                                                                     |                                       |  |
| Ownership Status:<br>(check all that apply)                   | ■ I own the property  □ I lease the property                                                                                                                             | ☐ I am purchasing the property☐ Other |  |
| If you lease the property,<br>when does your lease<br>expire? | n/a                                                                                                                                                                      |                                       |  |
| Primary Project Contact:                                      | Name: Delphine Price, Credit Union Manager                                                                                                                               |                                       |  |
|                                                               | Phone:                                                                                                                                                                   | Email:                                |  |
|                                                               | 901-528-2816                                                                                                                                                             | dprice@mmefcu.net                     |  |
|                                                               | Mailing Address:<br>577 Dr. ML King Dr. Ave. Memphis, TN 38126                                                                                                           |                                       |  |
| Proposed Improvements:                                        | Exterior building repair                                                                                                                                                 | □ Sidewalk repair                     |  |
| (check all that apply)                                        | ☐ Tuck-pointing/masonry                                                                                                                                                  | □ Door repair/replacement             |  |
|                                                               | Exterior painting                                                                                                                                                        | □ Window repair/replacement           |  |
|                                                               | □ Exterior signage                                                                                                                                                       | □ Storefront repair/replacement       |  |
|                                                               | New awning(s)                                                                                                                                                            | □ Exterior lighting                   |  |
|                                                               | Fencing                                                                                                                                                                  | □ Public art                          |  |
|                                                               | □ Landscaping                                                                                                                                                            | □ Other (describe below)              |  |
| If you listed <i>Other</i> above,<br>Please briefly describe  | replace handicap ramp and rail at front entrance replace stairs and landing on west side replace west side awning with a metal one replace rotting trim wood and repaint |                                       |  |

## **Sources**

| Owner's contribution                                               | 6,500         | 21%  |
|--------------------------------------------------------------------|---------------|------|
| GNG request                                                        | <u>25,000</u> | 79%  |
|                                                                    | 31,500        | 100% |
|                                                                    |               |      |
| <u>Uses</u> Repair gutters, replace rotting work, and re-paint all |               |      |
| trimwork                                                           | 5,500         | 17%  |
| Re-build the concrete steps west side entrance                     | 3,000         | 10%  |
| Replace awning on west side                                        | 3,000         | 10%  |
| Install new ADA ramp with metal rails                              | 20,000        | 63%  |
|                                                                    | 31,500        | 100% |