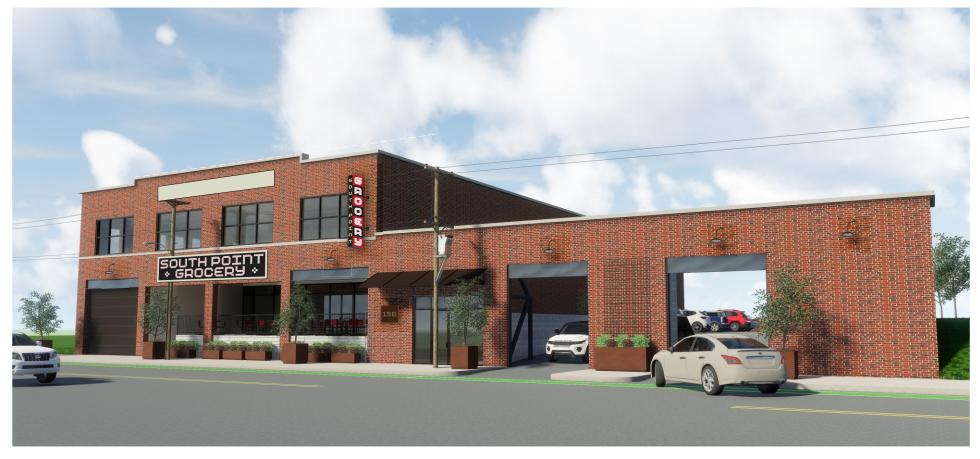

136 Webster St.
Memphis, Tennessee 38103

January 2022

RENDERING SHOWING THE 11 FOOT OVERALL HEIGHT PROJECTION SIGN

|                     | uminated awnings • : | shopping centers • industrial complexes | SIX GENERATION FAMILY BUSINESS |
|---------------------|----------------------|-----------------------------------------|--------------------------------|
| CLIENT APPROVAL     |                      | DATE                                    | Electric Signs                 |
| DATE <u>1/17/22</u> | SALES RB             | FILE EXTERIOR SIGN BRAND BOOK           | Frank Balton & Co.             |
| LOCATION            |                      |                                         |                                |
| CLIENT SOUTH POINT  | GROCERY              |                                         | والمراجع والمراجع              |