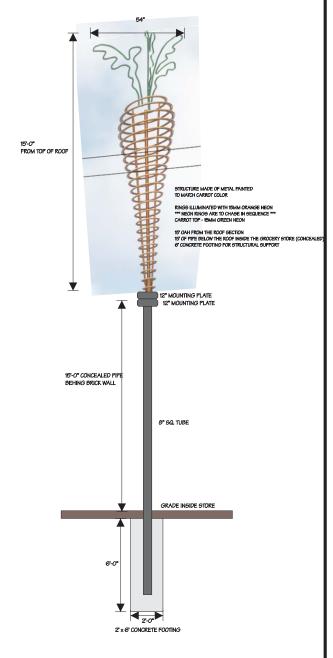

## SOUTH POINT GROCERY COLORS

### **NEON ILLUMINATION**

#### **ALUMINUM PAINTED TO MATCH**

SOUTH POINT GROCERY COLORS