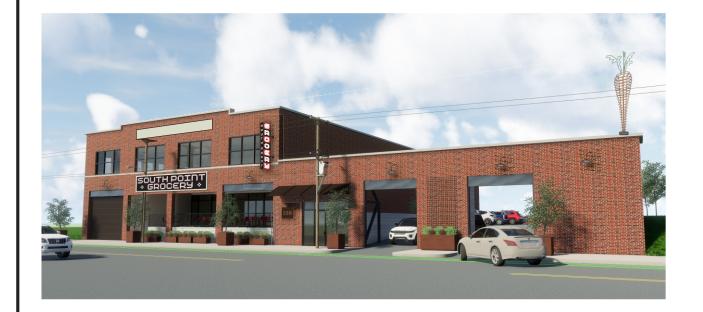

136 Webster St.
Memphis, Tennessee 38103

January 2022

RENDERING SHOWING THE 11 FOOT OVERALL HEIGHT PROJECTION SIGN

|                     | uminated awnings • : | shopping centers • industrial complexes | SIX GENERATION FAMILY BUSINESS |
|---------------------|----------------------|-----------------------------------------|--------------------------------|
| CLIENT APPROVAL     |                      | DATE                                    | Electric Signs                 |
| DATE <u>1/17/22</u> | SALES RB             | FILE EXTERIOR SIGN BRAND BOOK           | Frank Balton & Co.             |
| LOCATION            |                      |                                         |                                |
| CLIENT SOUTH POINT  | GROCERY              |                                         | والمراجع والمراجع              |