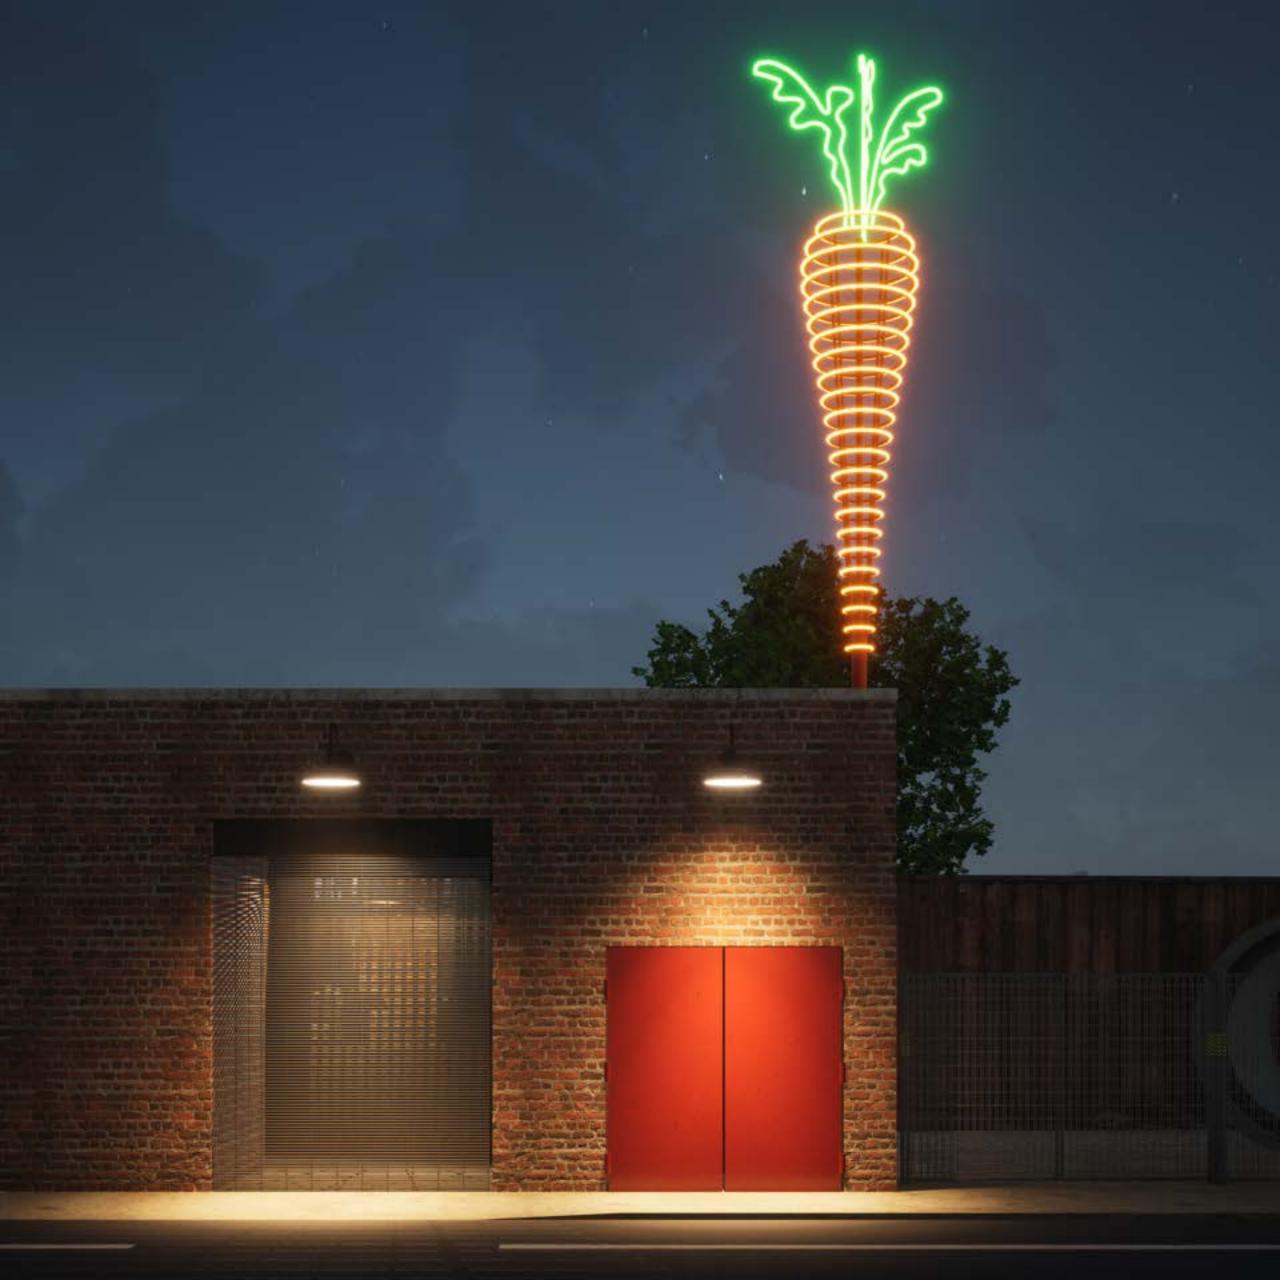

136 Webster St.
Memphis, Tennessee 38103

January 2022

RENDERING SHOWING THE 11 FOOT OVERALL HEIGHT PROJECTION SIGN

|                     | uminated awnings • : | shopping centers • industrial complexes | SIX GENERATION FAMILY BUSINESS |
|---------------------|----------------------|-----------------------------------------|--------------------------------|
| CLIENT APPROVAL     |                      | DATE                                    | Electric Signs                 |
| DATE <u>1/17/22</u> | SALES RB             | FILE EXTERIOR SIGN BRAND BOOK           | Frank Balton & Co.             |
| LOCATION            |                      |                                         |                                |
| CLIENT SOUTH POINT  | GROCERY              |                                         | والمراجع والمراجع              |