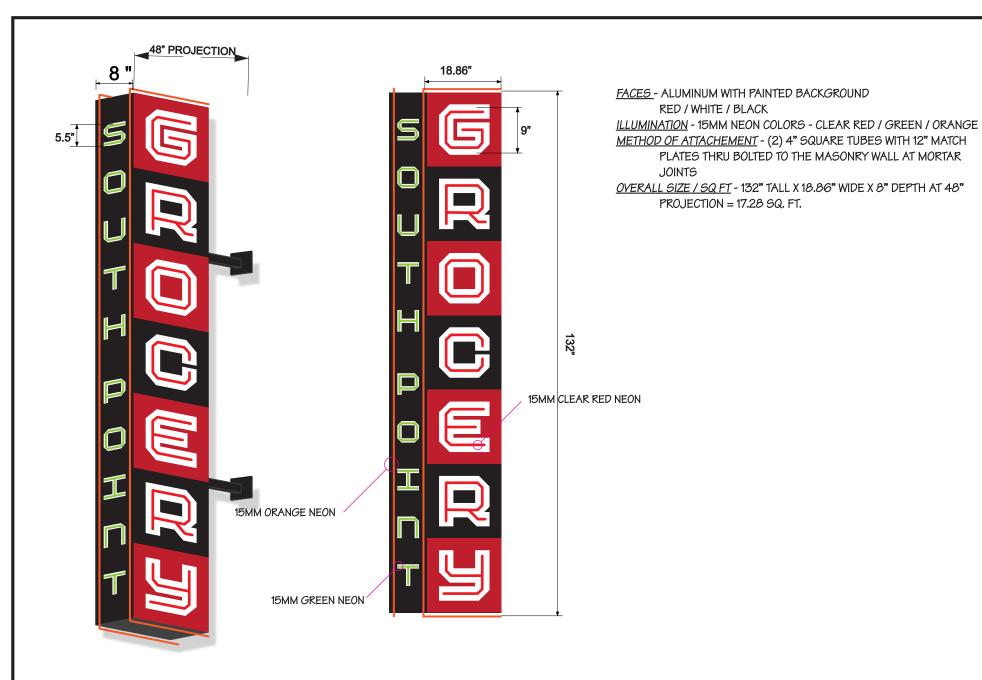

## SOUTH POINT GROCERY COLORS

### **NEON ILLUMINATION**

#### **ALUMINUM PAINTED TO MATCH**

SOUTH POINT GROCERY COLORS