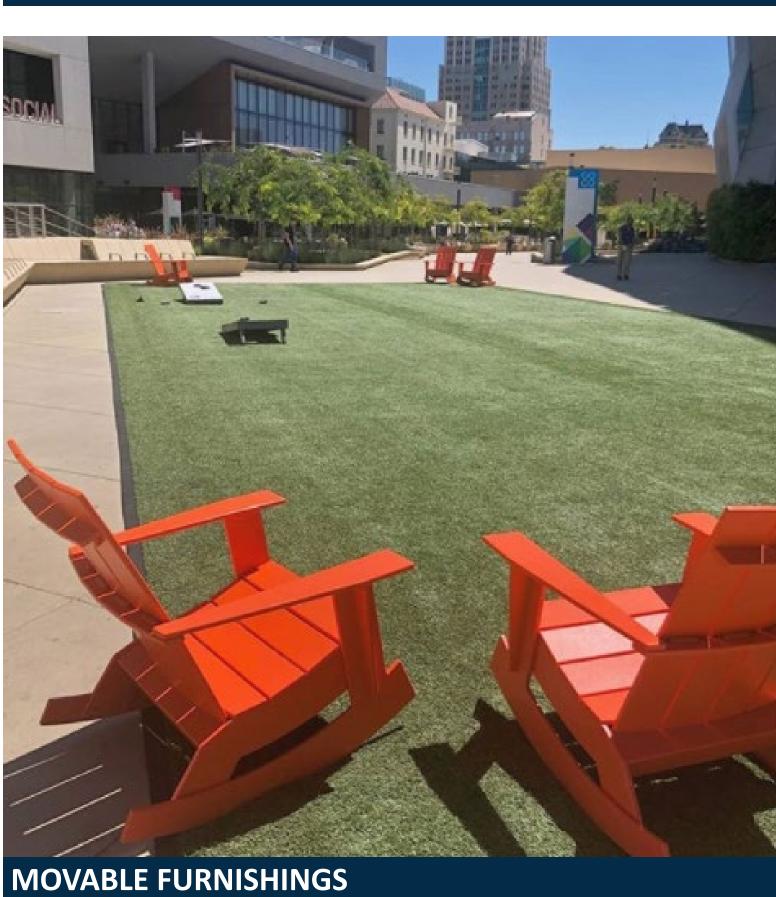

# THE 'BACK YARD' MATERIALS & ELEMENTS

FIRE PIT AND MOVABLE FURNISHINGS

# THE 'BACK YARD' PLACEMAKING

SOCIAL GATHERING ELEMENTS

### THE 'BACK YARD' CONCEPT ENLARGEMENT

TYPICAL LEVEL