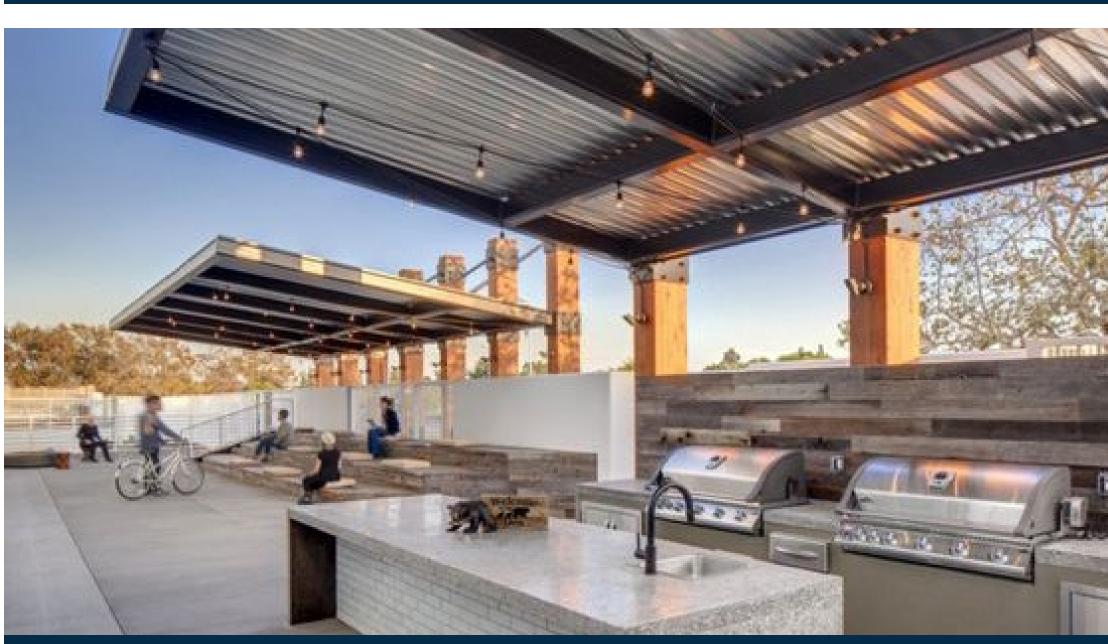

# THE 'BACK YARD' MATERIALS & ELEMENTS

FIRE PIT AND MOVABLE FURNISHINGS

# THE 'BACK YARD' PLACEMAKING

SOCIAL GATHERING ELEMENTS