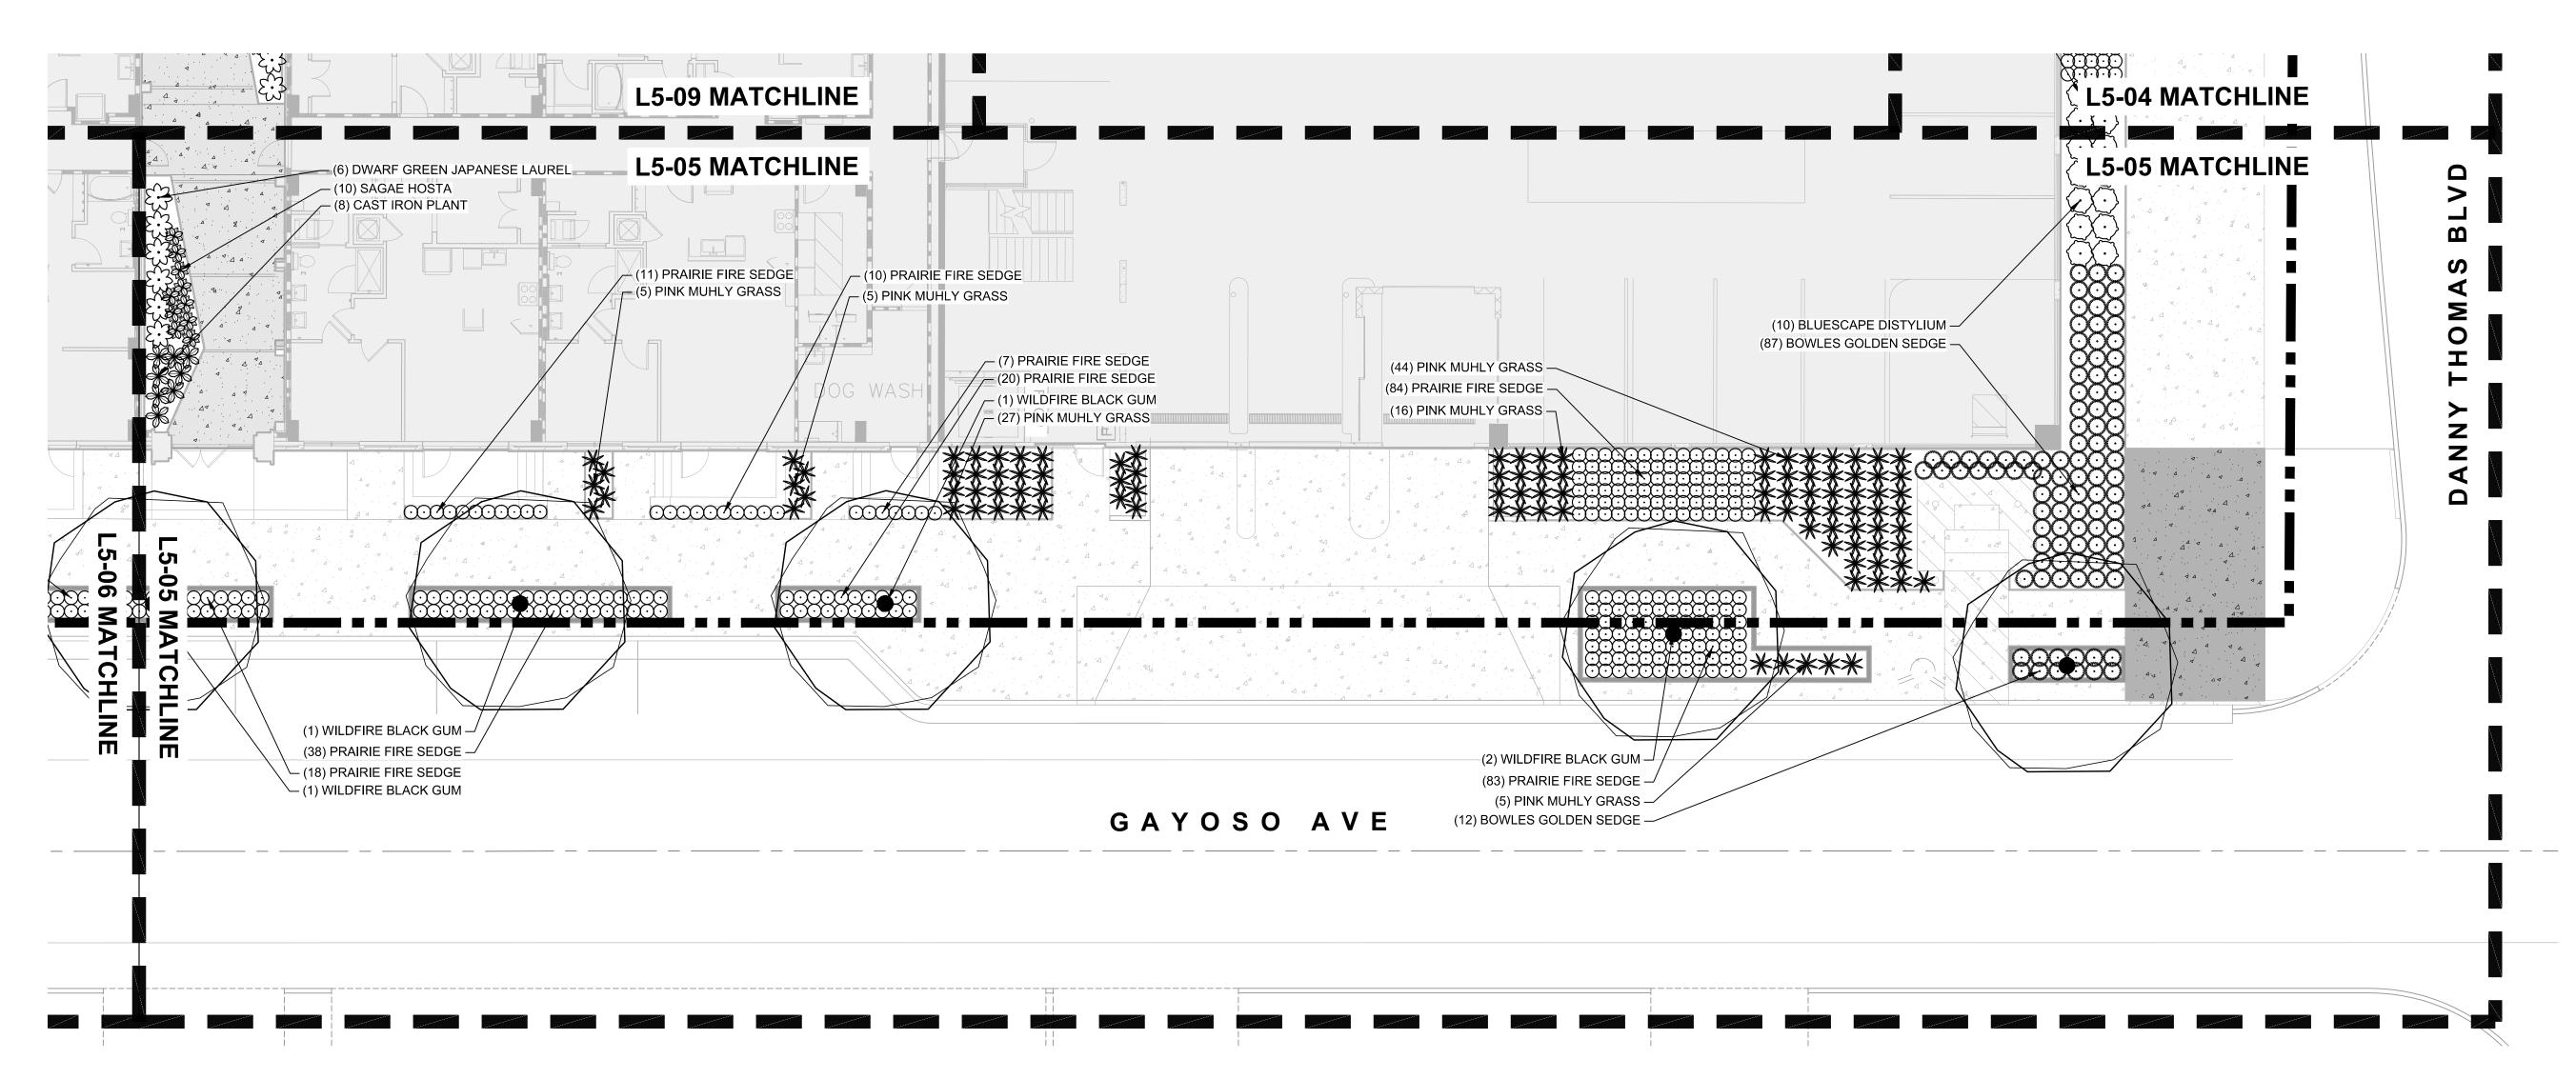

#### **PLANT MATERIALS**

WILDFIRE BLACK GUM

BOWLES GOLDEN SEDGE

DESIGNED BY REVIEWED BY PROJECT NO. 115314000 **GAYOSO AVE** 

NOT FOR

CONSTRUCTION

This document, together with the concepts and designs presented herein, as an instrument of service, is intended only for the specific purpose and client for which it was prepared. Reuse of and improper reliance on this document without written authorization and adaptation by Kimley-Horn and Associates, Inc. shall be without liability to Kimley-Horn and Associates, Inc.

PRAIRIE FIRE SEDGE

NOT FOR CONSTRUCTION

DESIGNED BY REVIEWED BY PROJECT NO. 115314000 **GAYOSO AVE** 

L5-01 MATCHLINE L5-09 MATCHLINE L5-06 MATCHLINE L5-06 MATCHLINE (1) STREETWISE RED OAK — (16) PERENNIAL PLANTING MIX (17) PRAIRIE FIRE SEDGE -(24) PRAIRIE FIRE SEDGE -(1) WILDFIRE BLACK GUM -(1) WILDFIRE BLACK GUM — (14) BOWLES GOLDEN SEDGE -(1) APEX LITTER RECEPTACLE GAYOSO AVE

GAYOSO AVE WEST

SCALE: 1" = 10'-0"

### **PLANT MATERIALS**

This document, together with the concepts and designs presented herein, as an instrument of service, is intended only for the specific purpose and client for which it was prepared. Reuse of and improper reliance on this document without written authorization and adaptation by Kimley-Horn and Associates, Inc. shall be without liability to Kimley-Horn and Associates, Inc.

WILDFIRE BLACK GUM

SITE FURNISHINGS