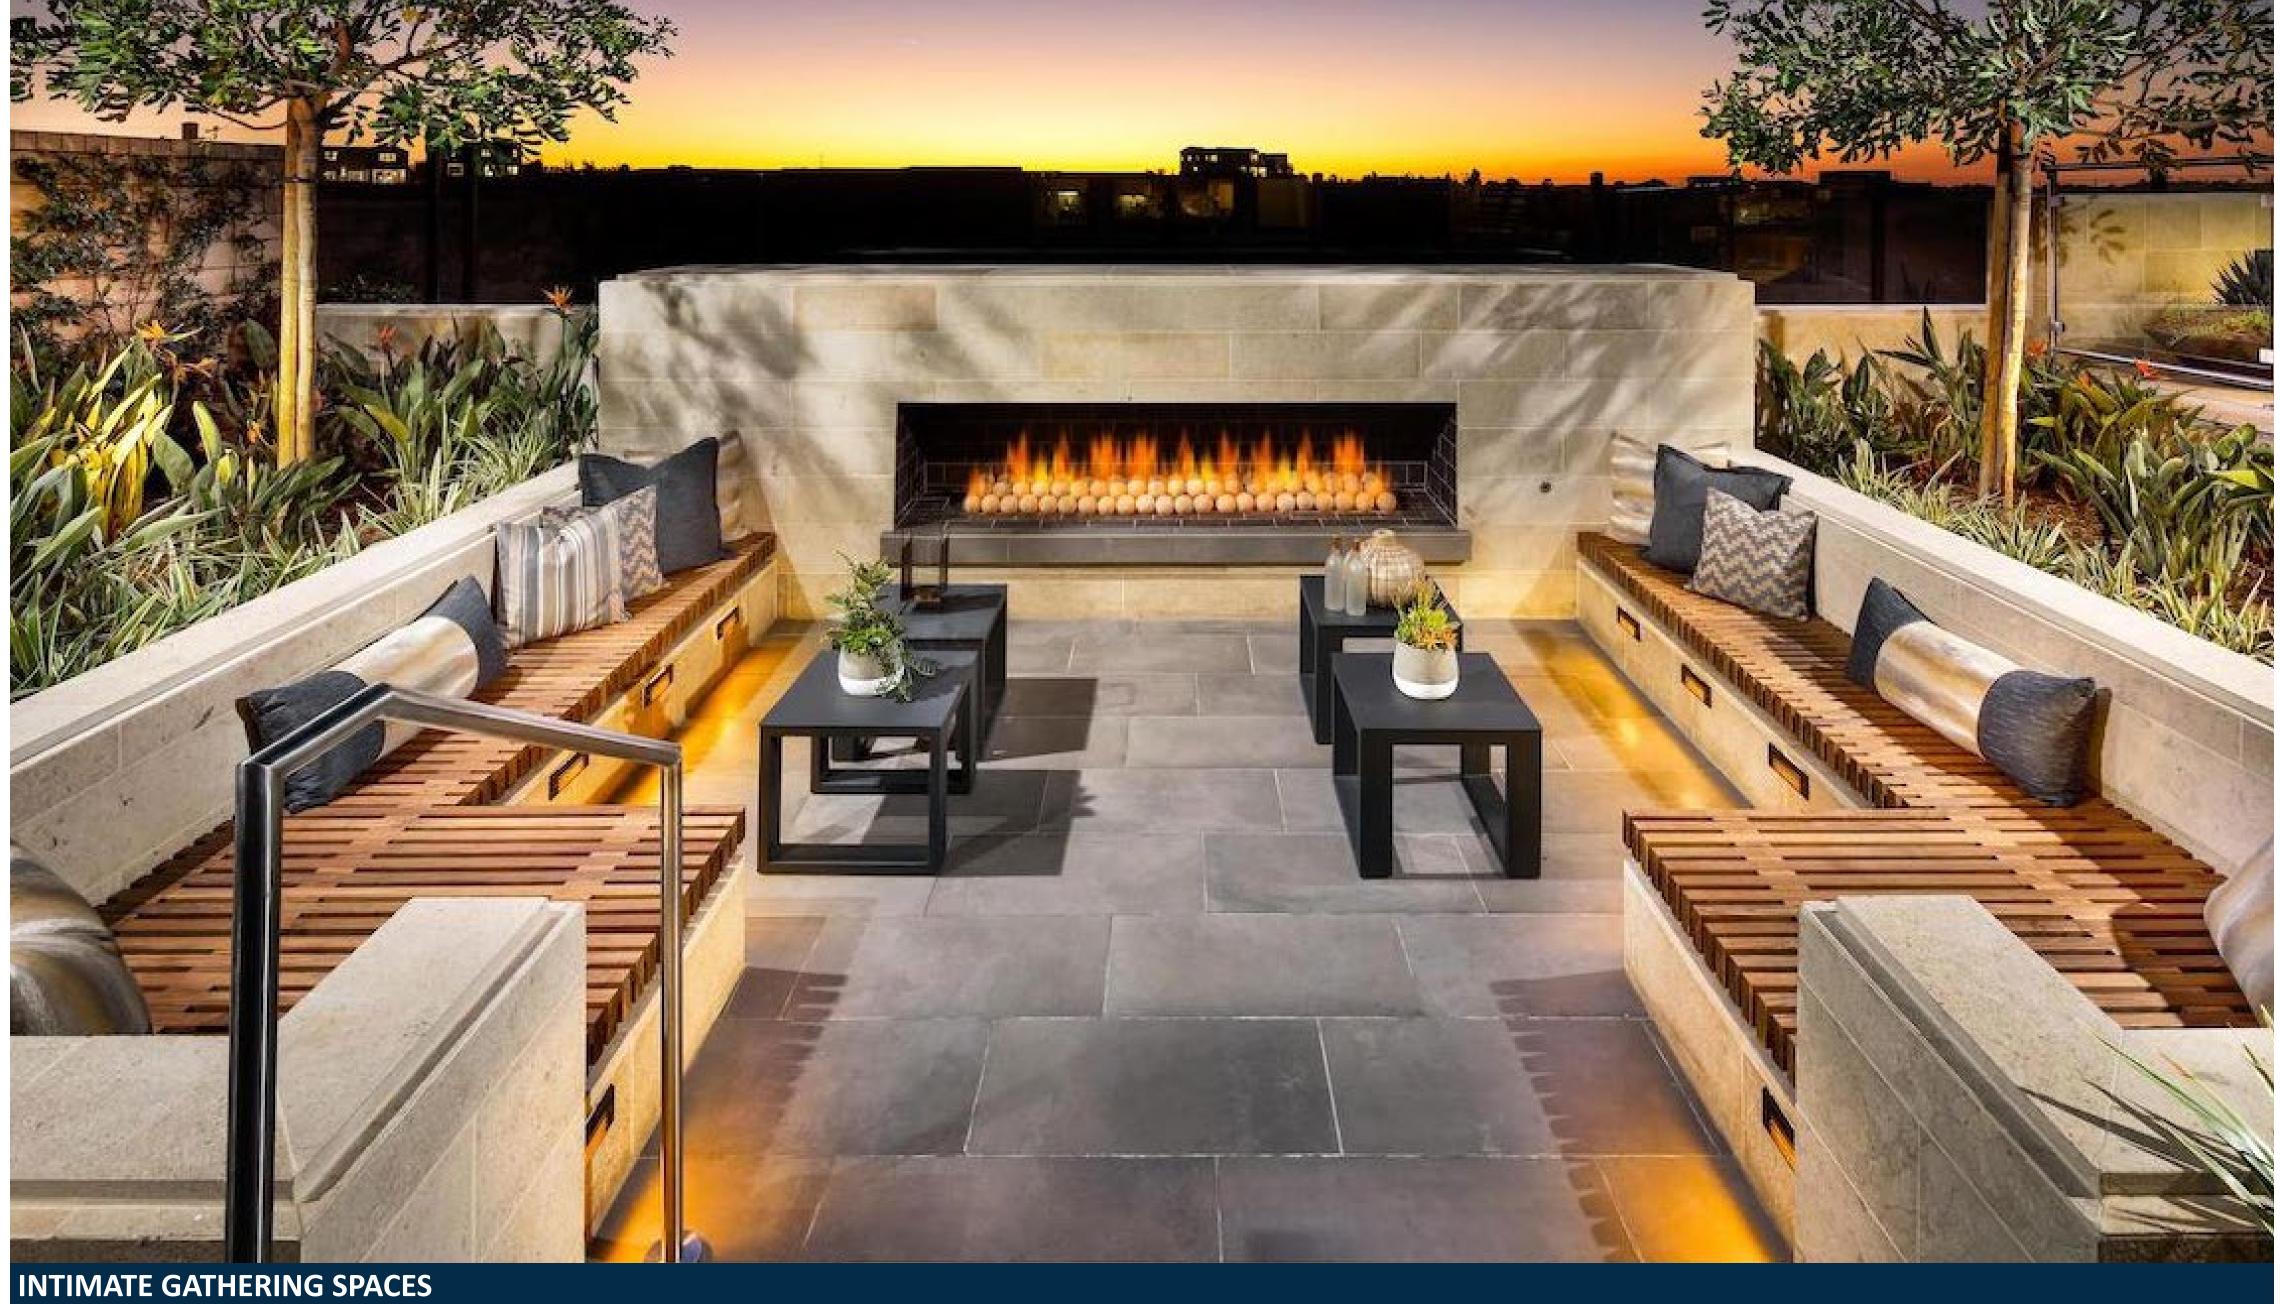

# THE 'LIVING ROOM' MATERIALS & ELEMENTS

**ABOVE-GRADE PLANTERS** 

**MASONRY FIREPLACE** 