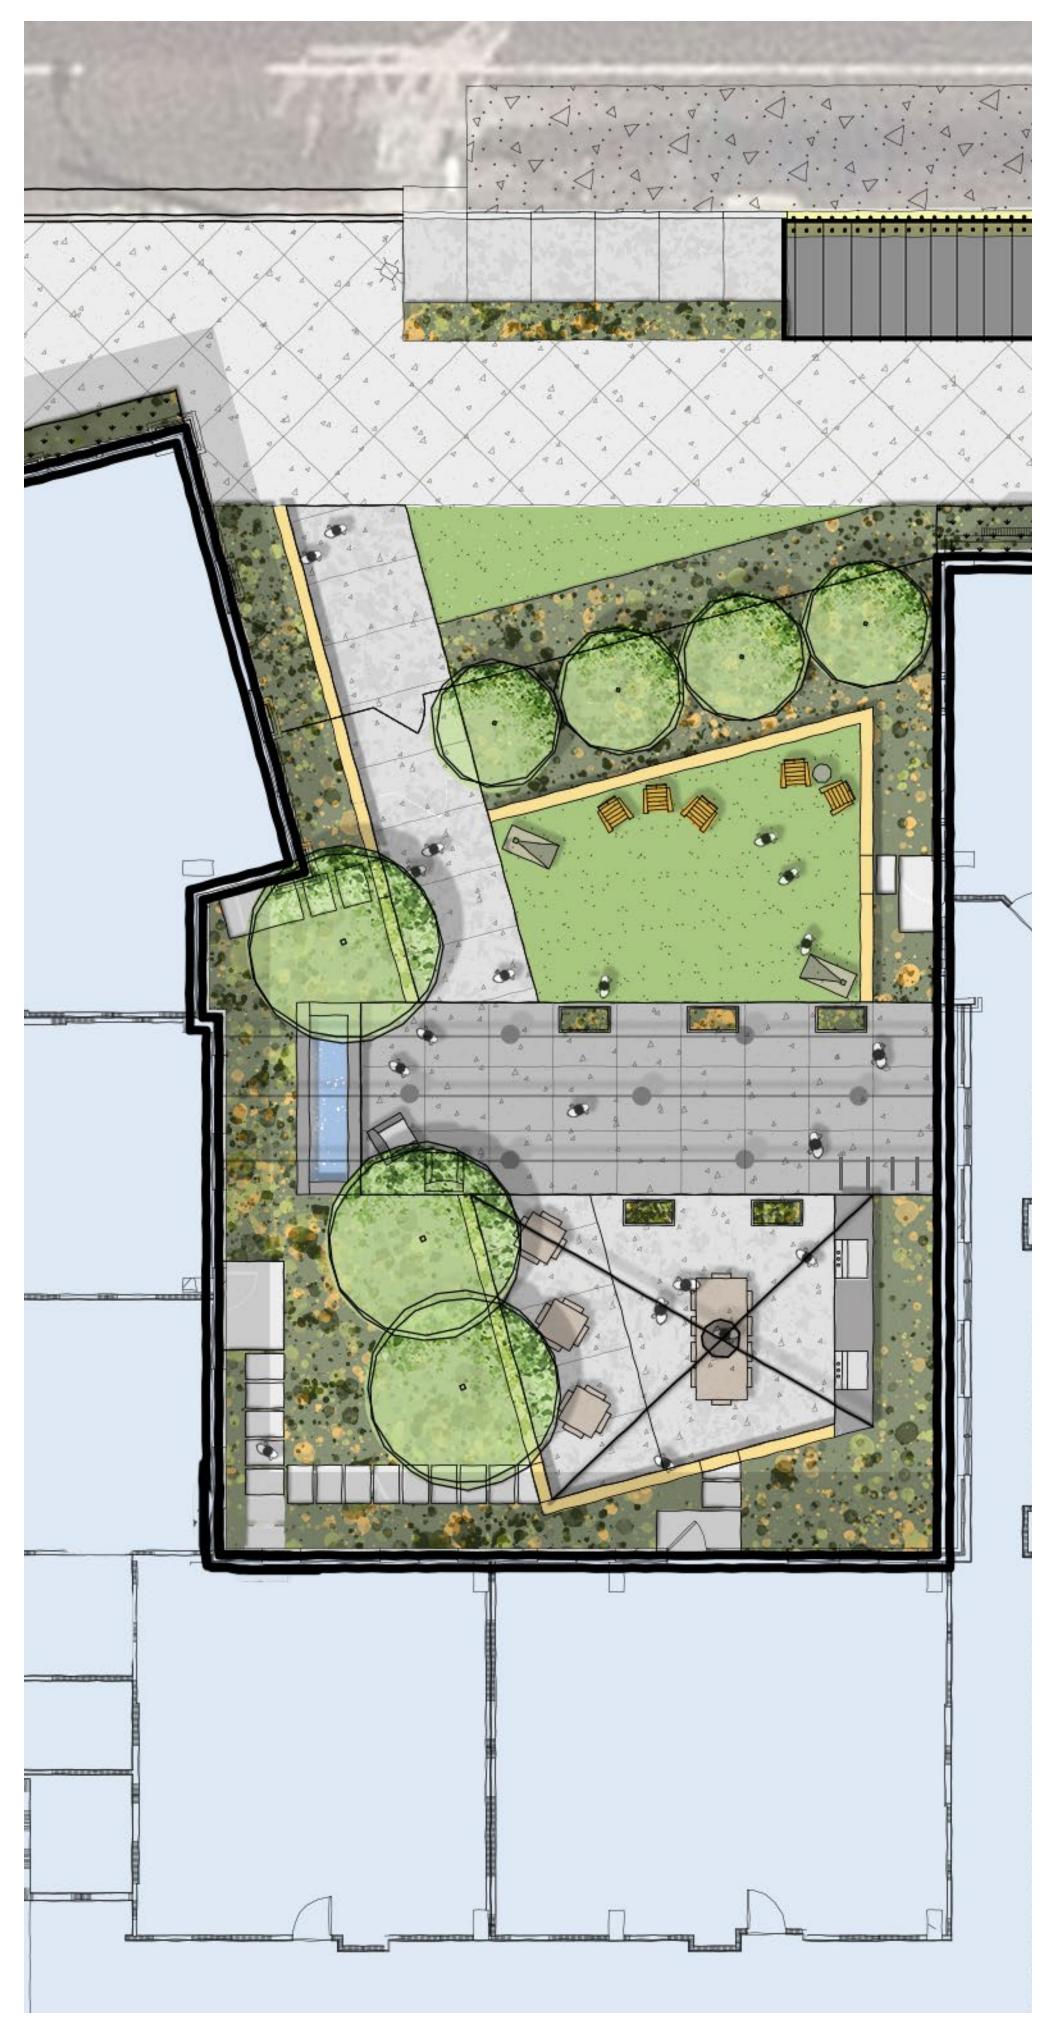

# THE 'BACK YARD' MATERIALS & ELEMENTS

FIRE PIT AND MOVABLE FURNISHINGS

# THE 'BACK YARD' PLACEMAKING

SOCIAL GATHERING ELEMENTS

### THE 'BACK YARD' CONCEPT ENLARGEMENT

TYPICAL LEVEL