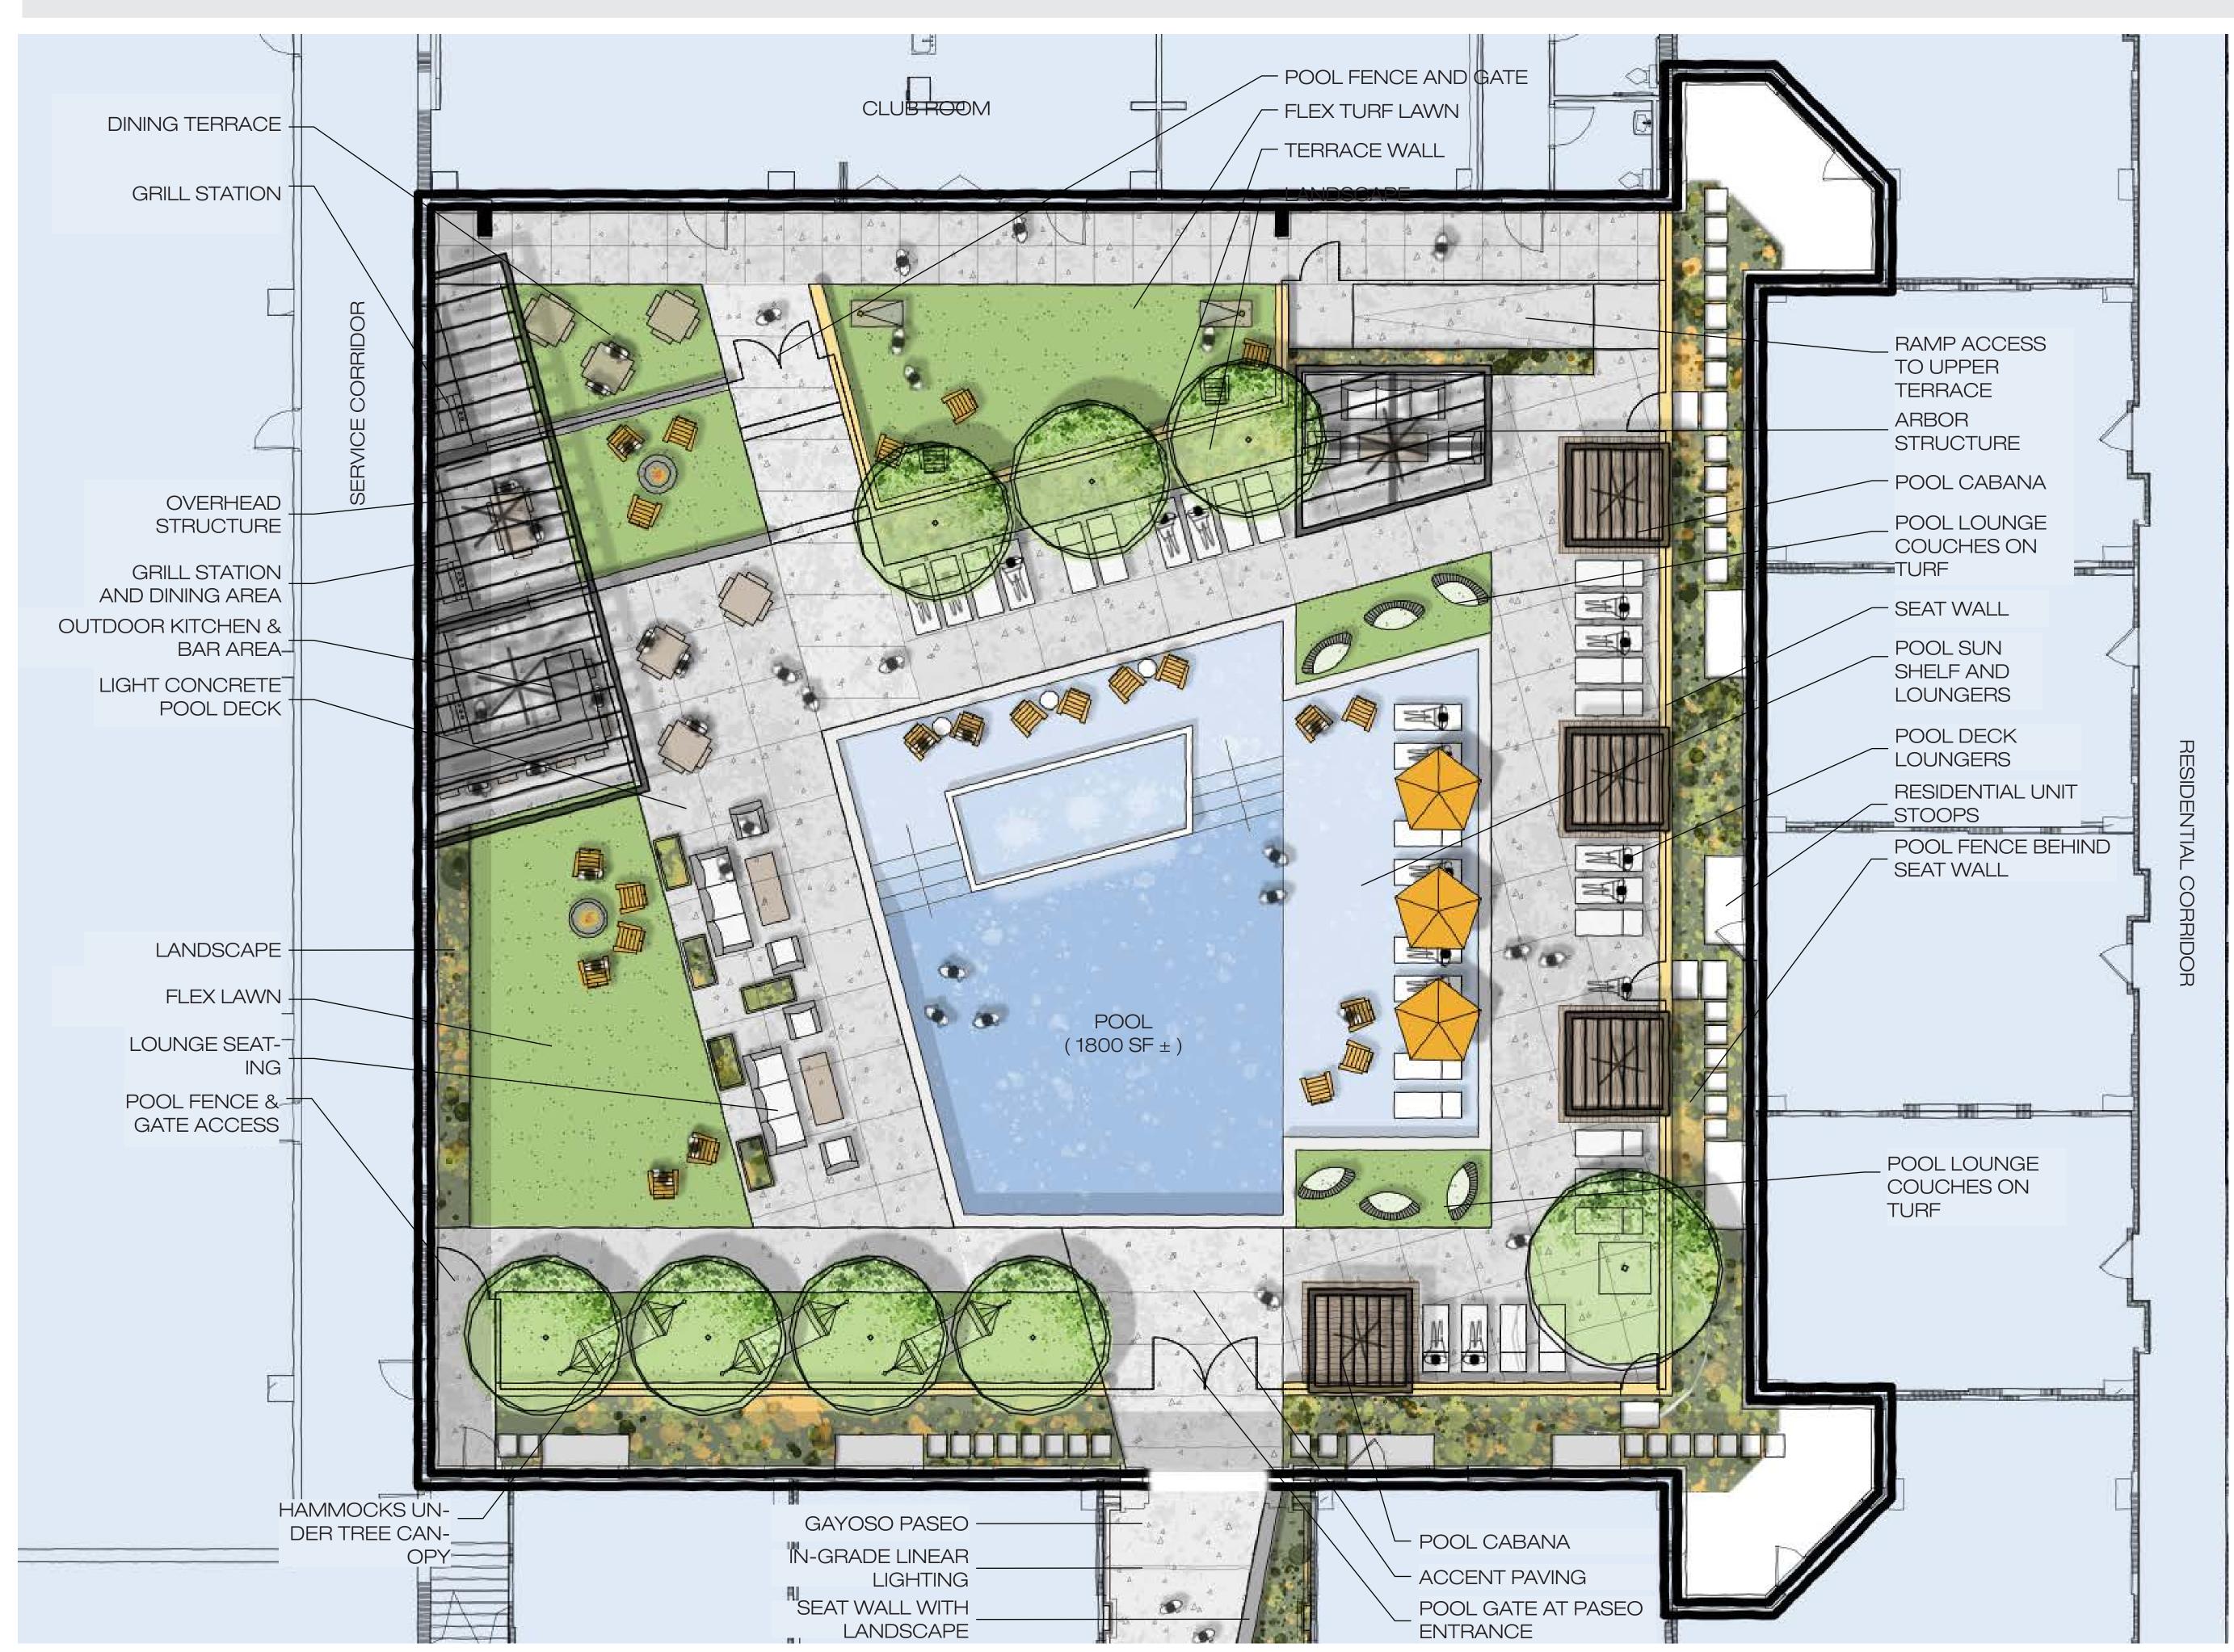

## THE WALK PLACEMAKING

FLEXIBLE AND PROGRAMMABLE TURF LAWN

### PROGRAMMING OPPORTUNITIES

- MUSIC CONCERTS AND SHOWS
- MOVIE NIGHTS ON THE LAWN
- RETAIL OPEN HOUSE NIGHTS
- ART WALKS
- FOOD, WINE, BEER FESTIVALS
- ROTATING ART INSTALLATIONS
- SEASONAL ACTIVITIES
- FOOD TRUCK FESTIVALS