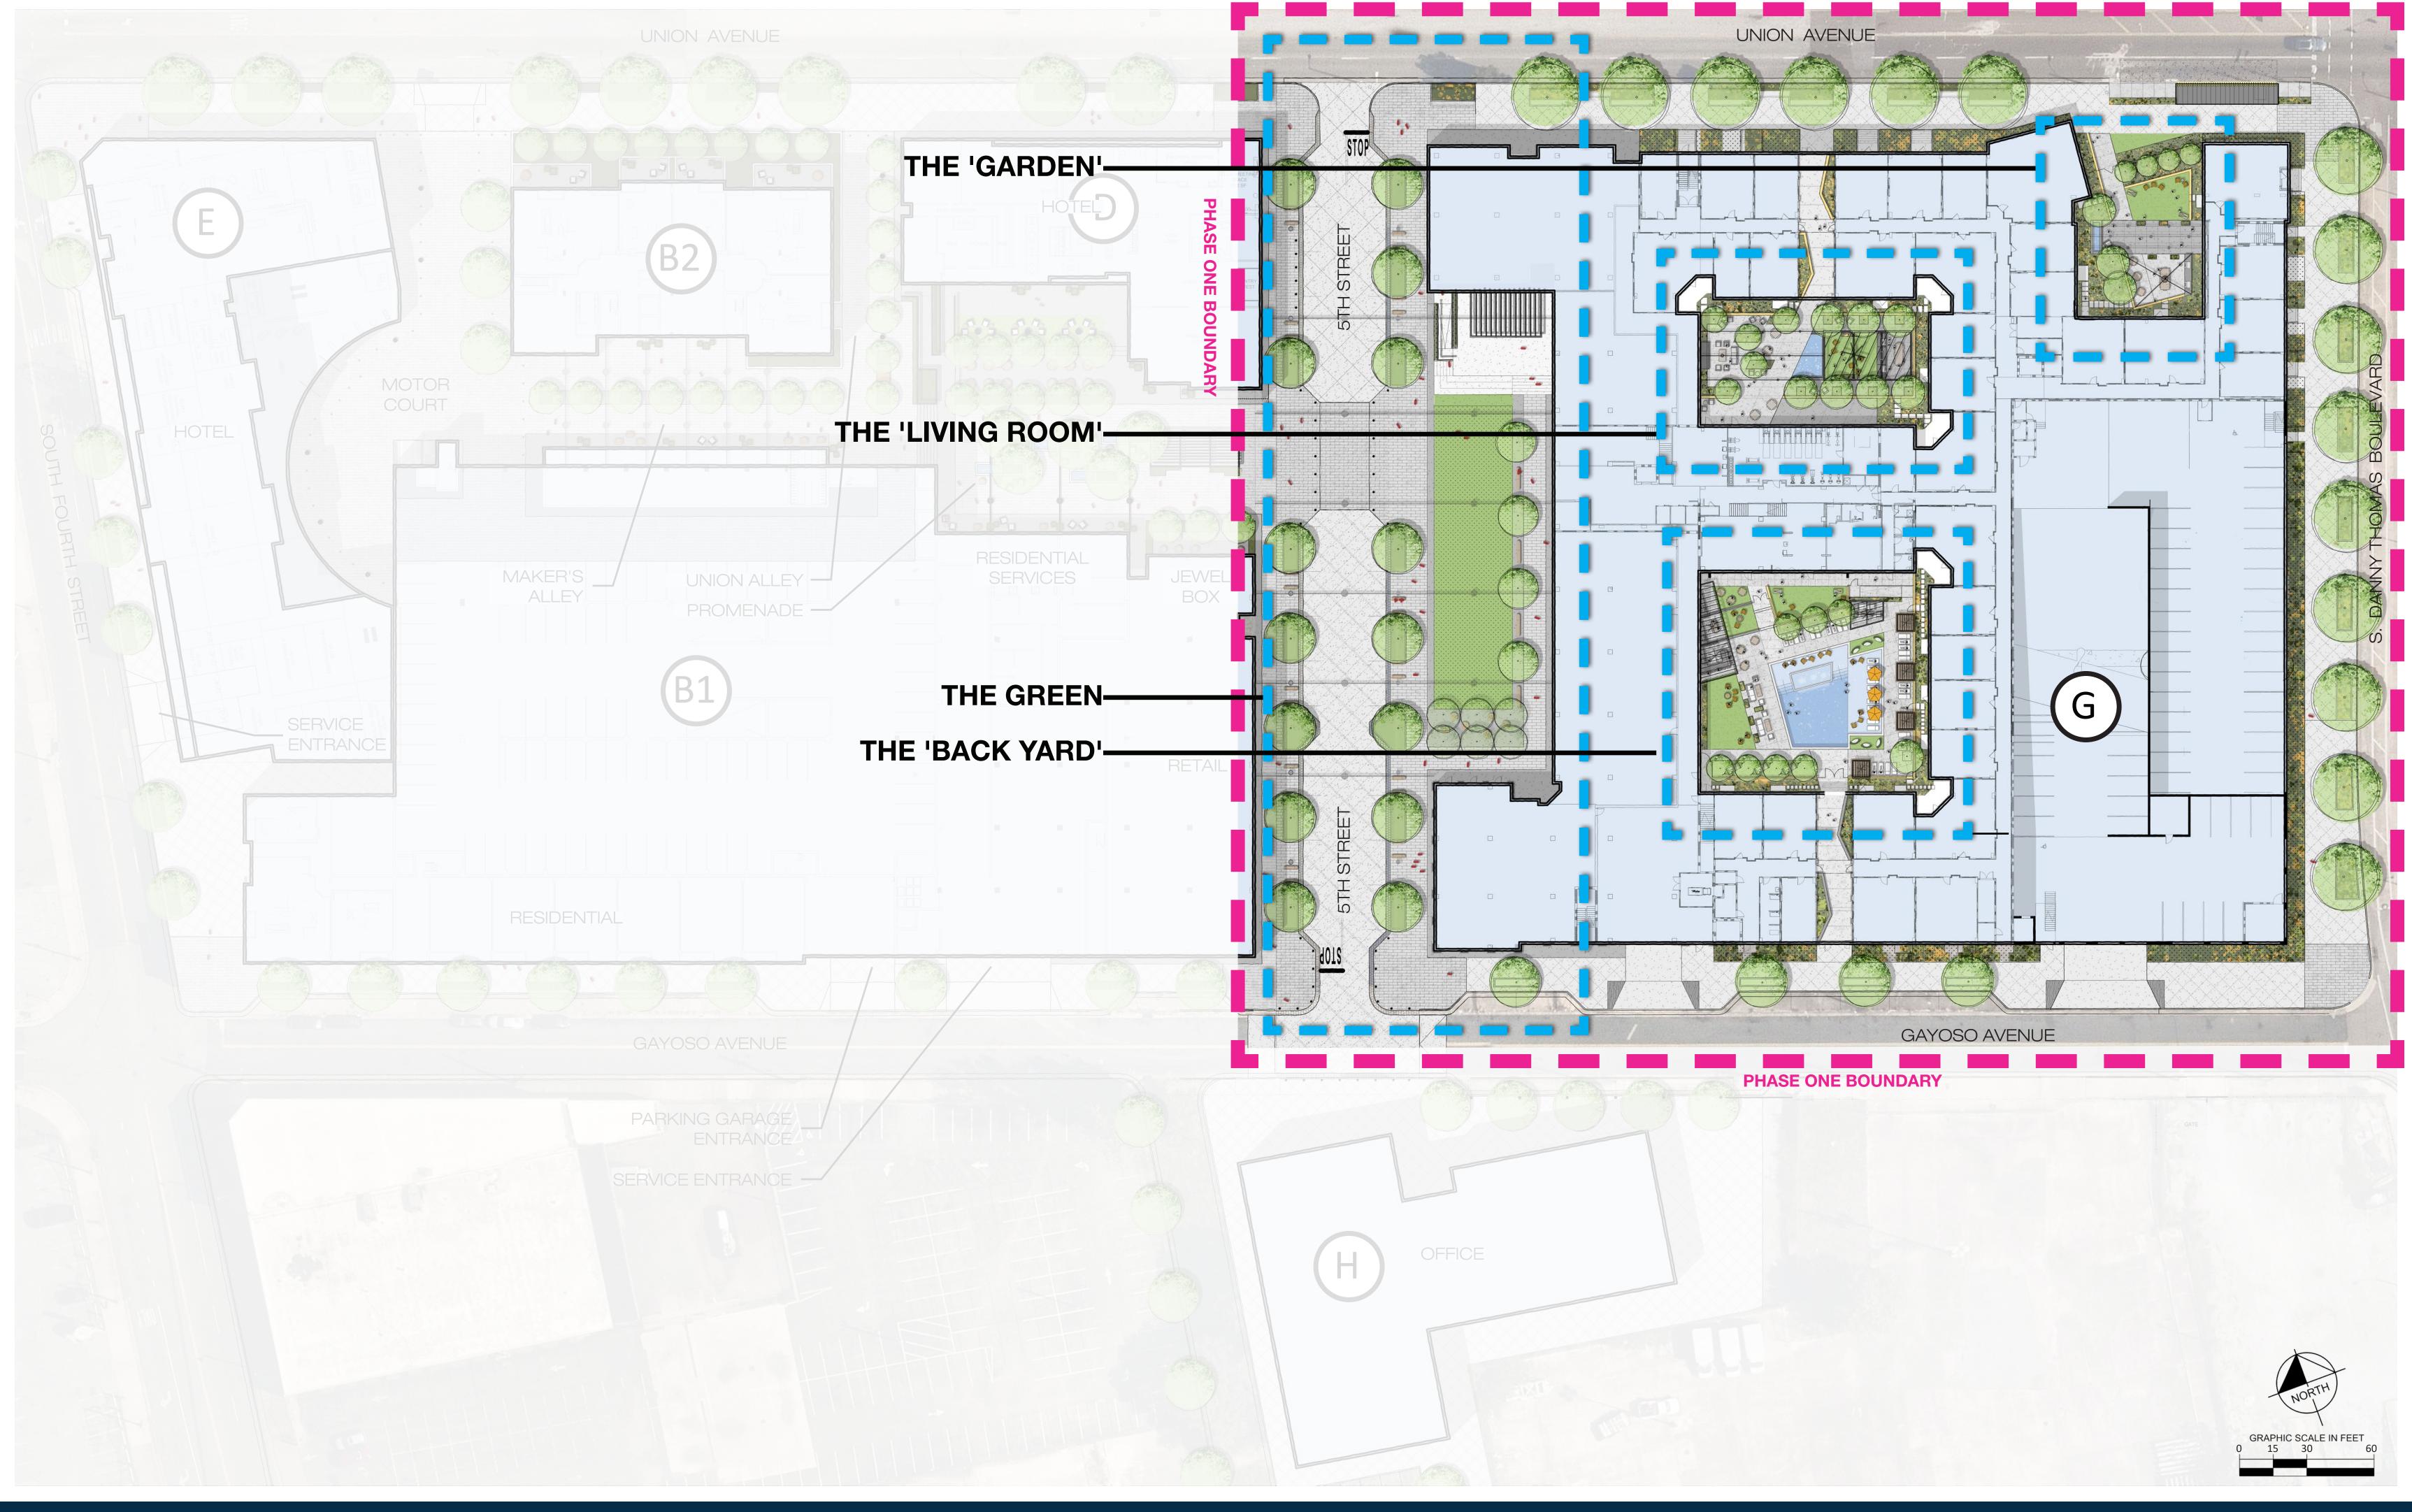

## THE WALK PLACEMAKING

## 5th STREET / THE GREEN PLACEMAKING

UNION AVENUE

JEWEL BOX TERRACE

RETAIL

CURBLESS

INTERSECTION

JEWEL

BOX

FLEXIBLE AND PROGRAMMABLE TURF LAWN

### PROGRAMMING OPPORTUNITIES

- MUSIC CONCERTS AND SHOWS
- MOVIE NIGHTS ON THE LAWN
- RETAIL OPEN HOUSE NIGHTS
- ART WALKS
- FOOD, WINE, BEER FESTIVALS
- ROTATING ART INSTALLATIONS
- SEASONAL ACTIVITIES
- FOOD TRUCK FESTIVALS

### 5th STREET / THE GREEN MATERIALS & ELEMENTS

UNION AVENUE

JEWEL BOX TERRACE

RETAIL

CURBLESS

INTERSECTION

JEWEL BOX

PEDESTRIAN SAFE MATERIALS

### 5th STREET / THE GREEN ENLARGEMENT