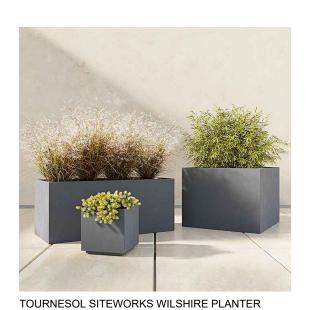

GRAPHIC SCALE IN FEET
0 5 10

TOURNESOL SITEWORKS WILSHIRE PLANTER

FORMS + SURFACES APEX LITTER RECEPTACLE

DRAWN BY

DESIGNED BY

KHA

REVIEWED BY

KHA

### **PLANT MATERIALS**

STREETWISE RED OAK

PRINCETON ELM

BOWLES GOLDEN SEDGE

SITE FURNISHINGS

TOURNESOL SITEWORKS WILSHIRE PLANTER

|   | _    | NO      | RTH<br>RTH | •    |
|---|------|---------|------------|------|
| 0 | GRAF | PHIC SC | ALE IN     | FEET |
|   |      |         |            |      |

SITE FURNISHINGS

TOURNESOL SITEWORKS WILSHIRE PLANTER

FORMS + SURFACES QUADRA BENCH

FORMS + SURFACES QUADRA SEAT

NOT FOR CONSTRUCTION

DESIGNED BY REVIEWED BY PROJECT NO. 115314000 **UNION AVE EAST** 

L1-03

HEET NUMBER