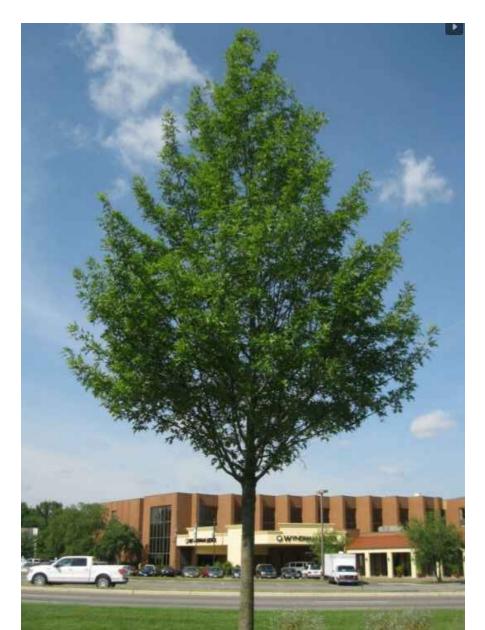

PYRAMIDAL EUROPEAN HORNBEAM

FIREBURST PAPERBARK MAPLE

STREETWISE RED OAK

UNION AVE WEST

SCALE: 1" = 10'-0"