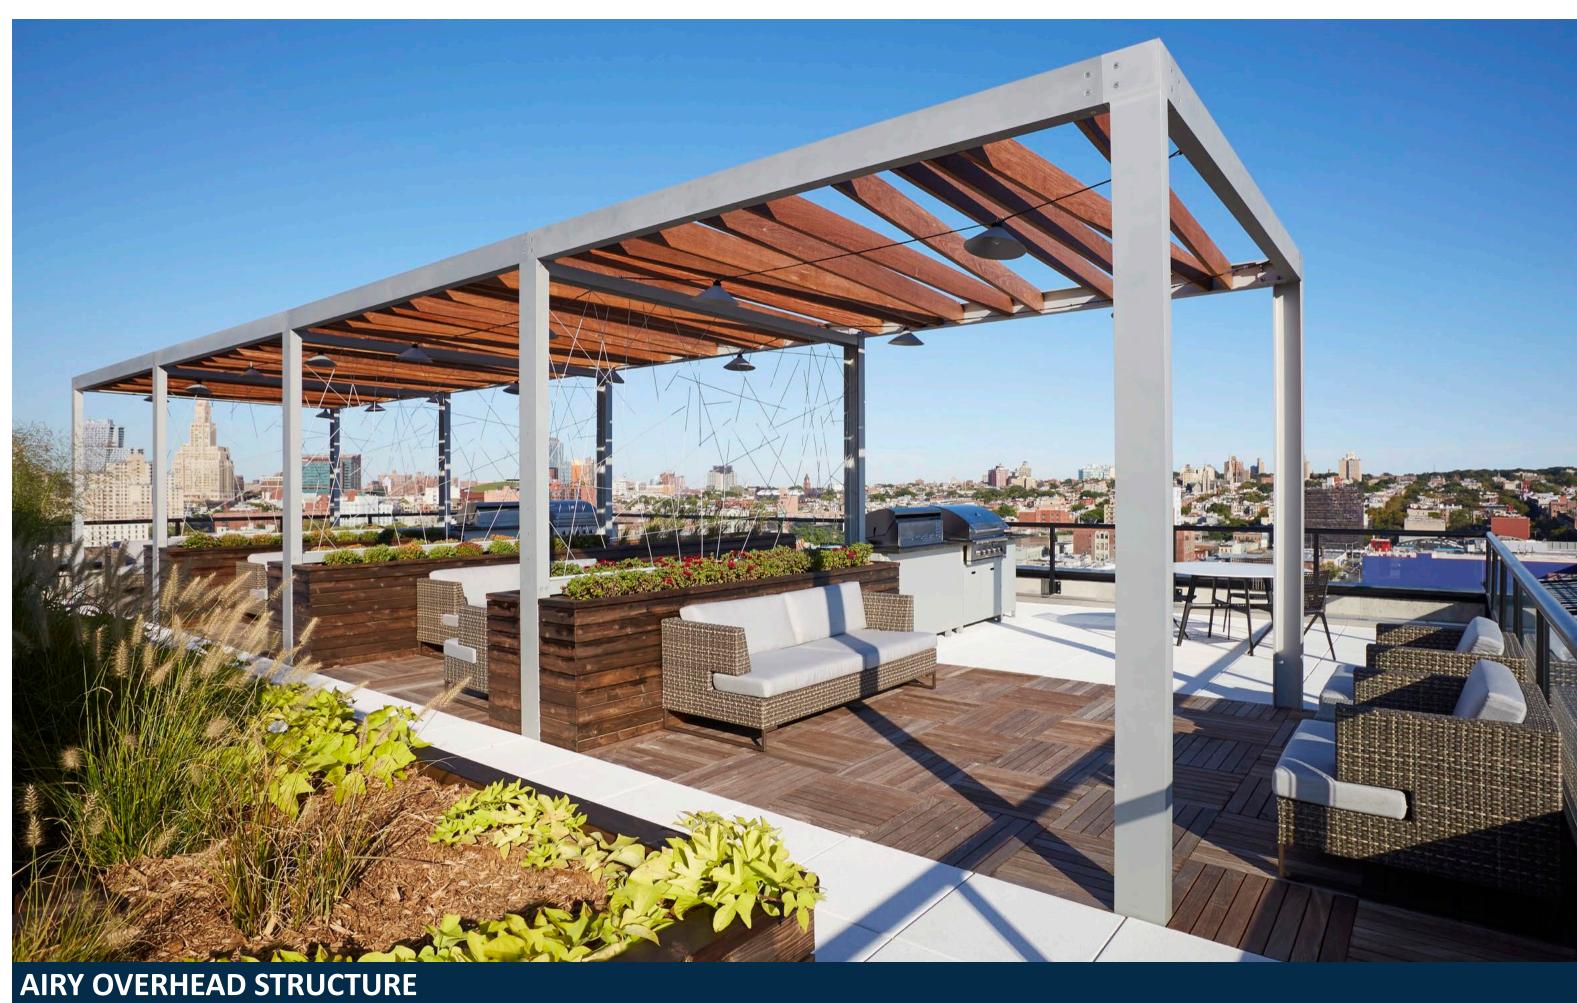

# THE 'LIVING ROOM' MATERIALS & ELEMENTS

**ABOVE-GRADE PLANTERS** 

**MASONRY FIREPLACE** 