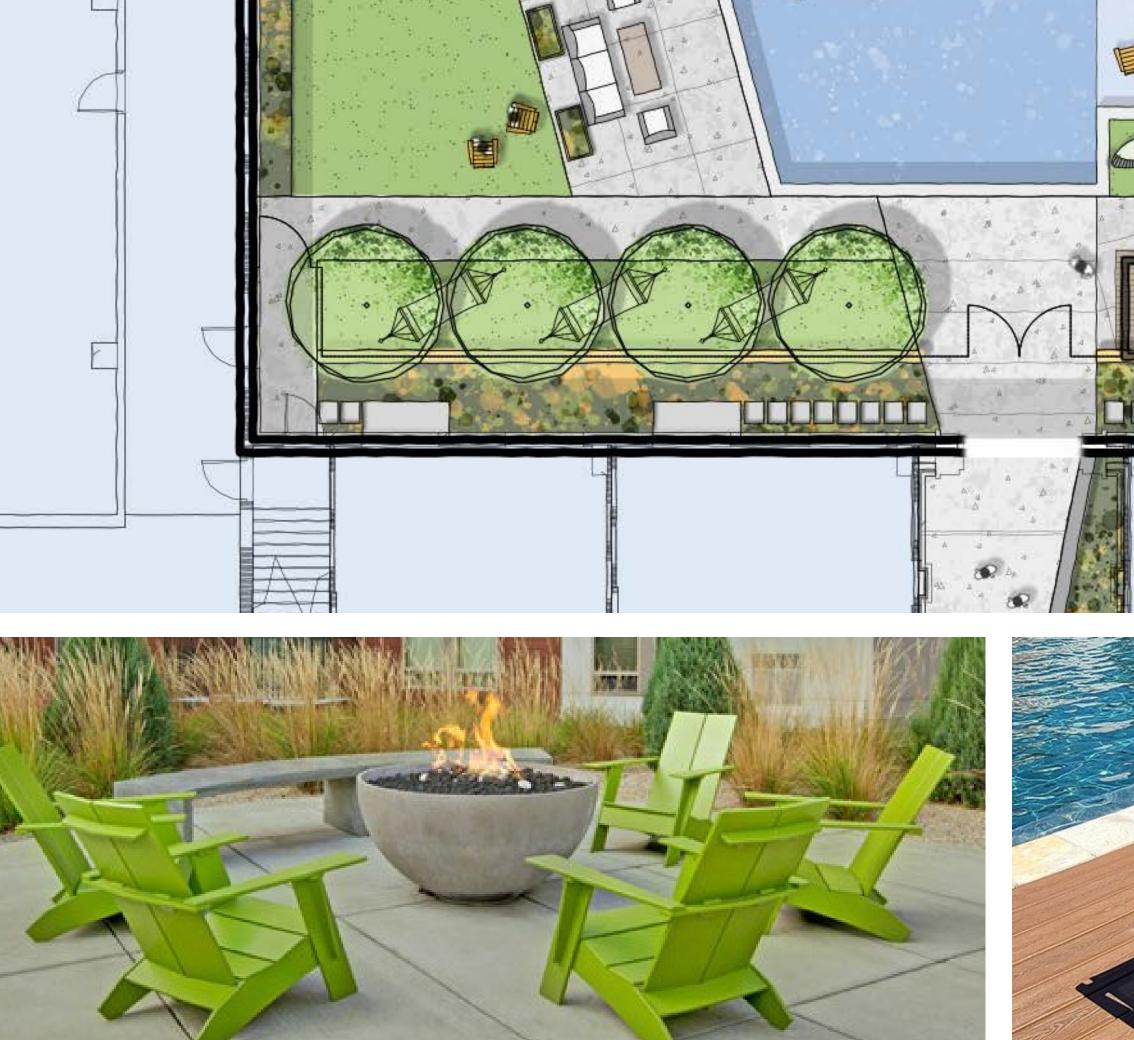

# THE 'LIVING ROOM' MATERIALS & ELEMENTS

**ABOVE-GRADE PLANTERS** 

**MASONRY FIREPLACE** 

# THE 'LIVING ROOM' PLACEMAKING

Kimley»Horn

### THE 'LIVING ROOM' CONCEPT ENLARGEMENT