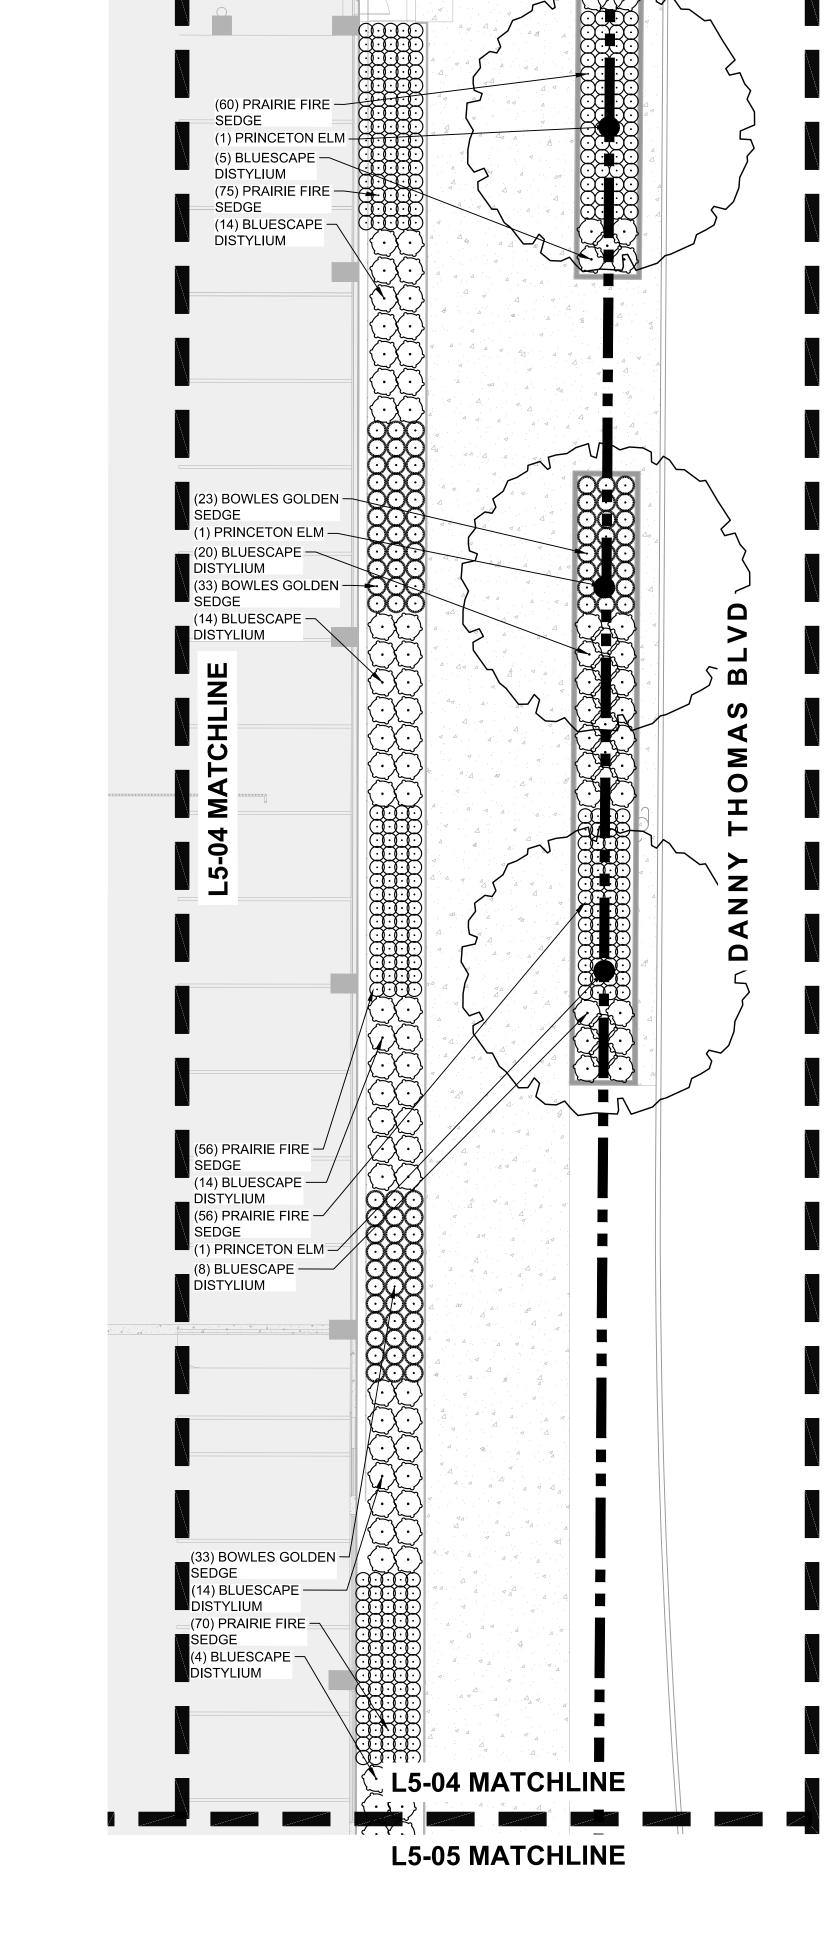

DANNY THOMAS BLVD

L5-03 MATCHLINE

L5-04 MATCHLINE

(16) BOWLES—GOLDEN SEDGE (20) BOWLES—GOLDEN SEDGE (18) BLUESCAPE DISTYLIUM (10) BLUESCAPE DISTYLIUM

(16) BOWLES

GOLDEN SEDGE
(20) BOWLES

GOLDEN SEDGE

\_\_\_\_\_\_

**-----**

01

LANDSCAPE KEY MAP
SCALE: NOT TO SCALE

DESIGNED BY REVIEWED BY PROJECT NO. 115314000 DANNY THOMAS HEET NUMBER L1-04

NOT FOR CONSTRUCTION

**PLANT MATERIALS** 

GAYOSO AVE EAST

SCALE: 1" = 10'-0"

#### **PLANT MATERIALS**

WILDFIRE BLACK GUM

BOWLES GOLDEN SEDGE

DESIGNED BY REVIEWED BY PROJECT NO. 115314000 **GAYOSO AVE** 

NOT FOR

CONSTRUCTION

This document, together with the concepts and designs presented herein, as an instrument of service, is intended only for the specific purpose and client for which it was prepared. Reuse of and improper reliance on this document without written authorization and adaptation by Kimley-Horn and Associates, Inc. shall be without liability to Kimley-Horn and Associates, Inc.

PRAIRIE FIRE SEDGE

NOT FOR CONSTRUCTION

DESIGNED BY REVIEWED BY PROJECT NO. 115314000 **GAYOSO AVE** 

L5-01 MATCHLINE L5-09 MATCHLINE L5-06 MATCHLINE L5-06 MATCHLINE (1) STREETWISE RED OAK — (16) PERENNIAL PLANTING MIX (17) PRAIRIE FIRE SEDGE -(24) PRAIRIE FIRE SEDGE -(1) WILDFIRE BLACK GUM -(1) WILDFIRE BLACK GUM — (14) BOWLES GOLDEN SEDGE -(1) APEX LITTER RECEPTACLE GAYOSO AVE