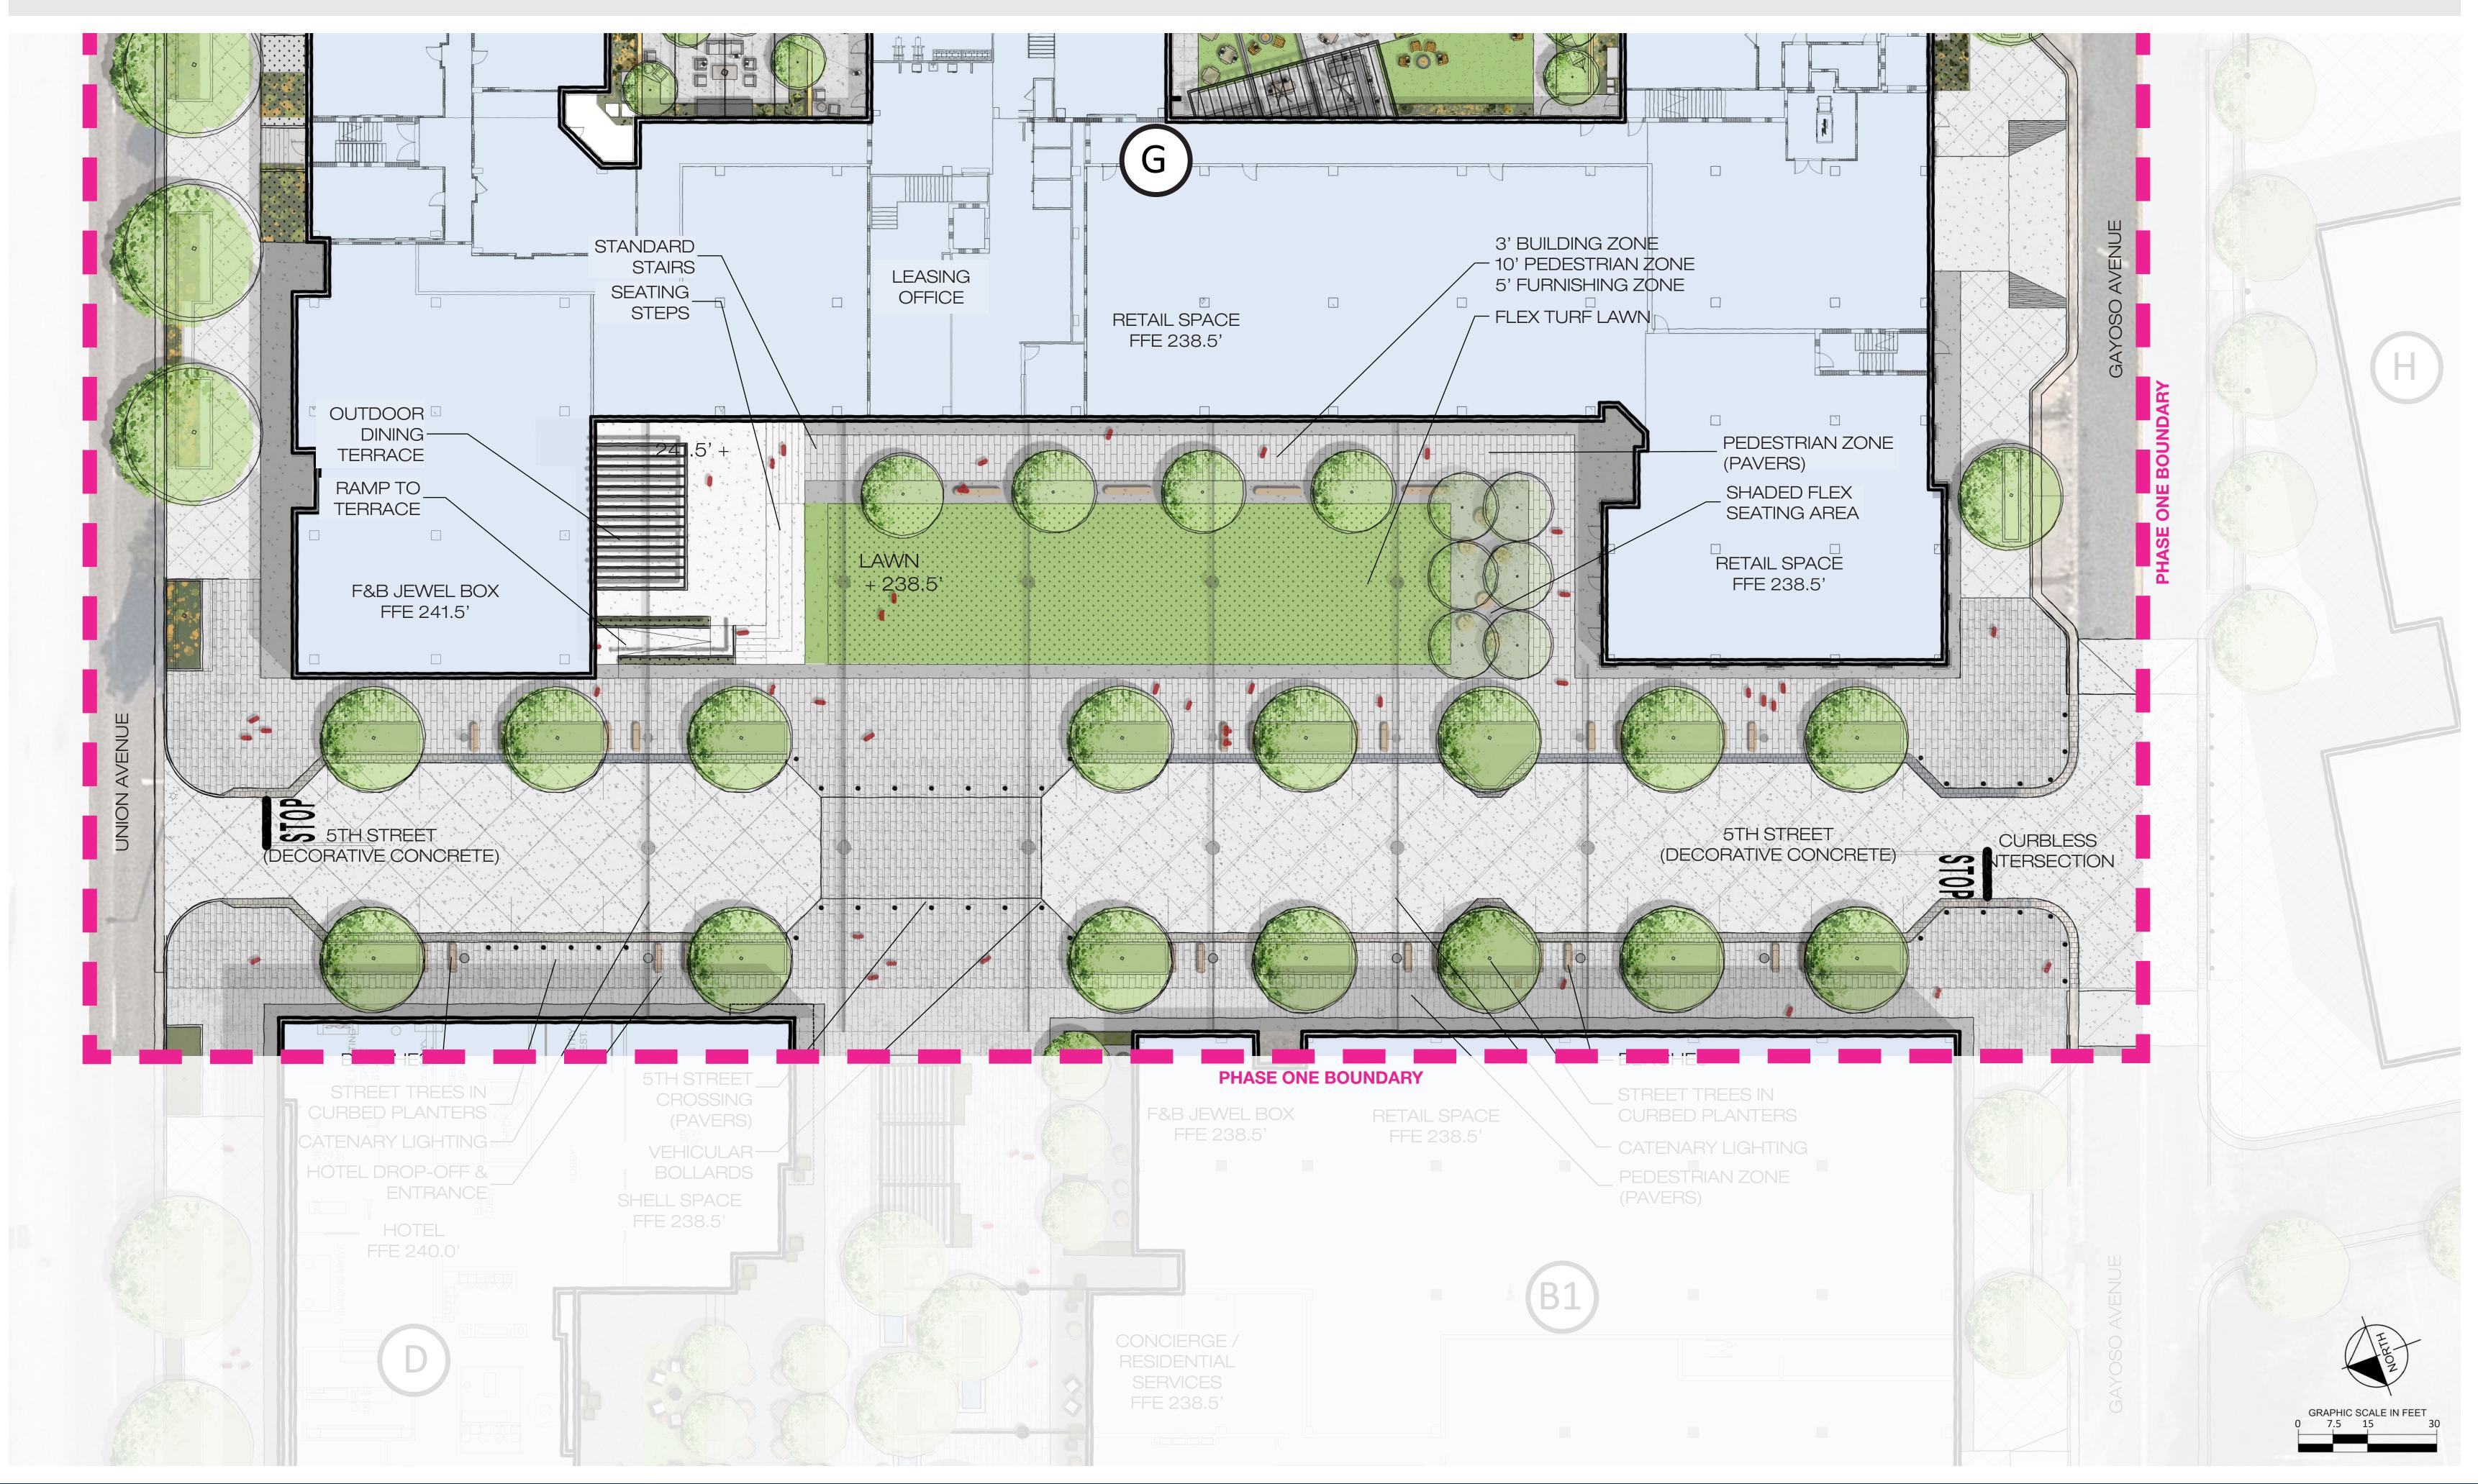

## 5th STREET / THE GREEN PLACEMAKING

UNION AVENUE

JEWEL BOX TERRACE

RETAIL

CURBLESS

INTERSECTION

JEWEL

BOX

FLEXIBLE AND PROGRAMMABLE TURF LAWN

### PROGRAMMING OPPORTUNITIES

- MUSIC CONCERTS AND SHOWS
- MOVIE NIGHTS ON THE LAWN
- RETAIL OPEN HOUSE NIGHTS
- ART WALKS
- FOOD, WINE, BEER FESTIVALS
- ROTATING ART INSTALLATIONS
- SEASONAL ACTIVITIES
- FOOD TRUCK FESTIVALS

### 5th STREET / THE GREEN MATERIALS & ELEMENTS

UNION AVENUE

JEWEL BOX TERRACE

RETAIL

CURBLESS

INTERSECTION

JEWEL BOX

PEDESTRIAN SAFE MATERIALS

### 5th STREET / THE GREEN ENLARGEMENT