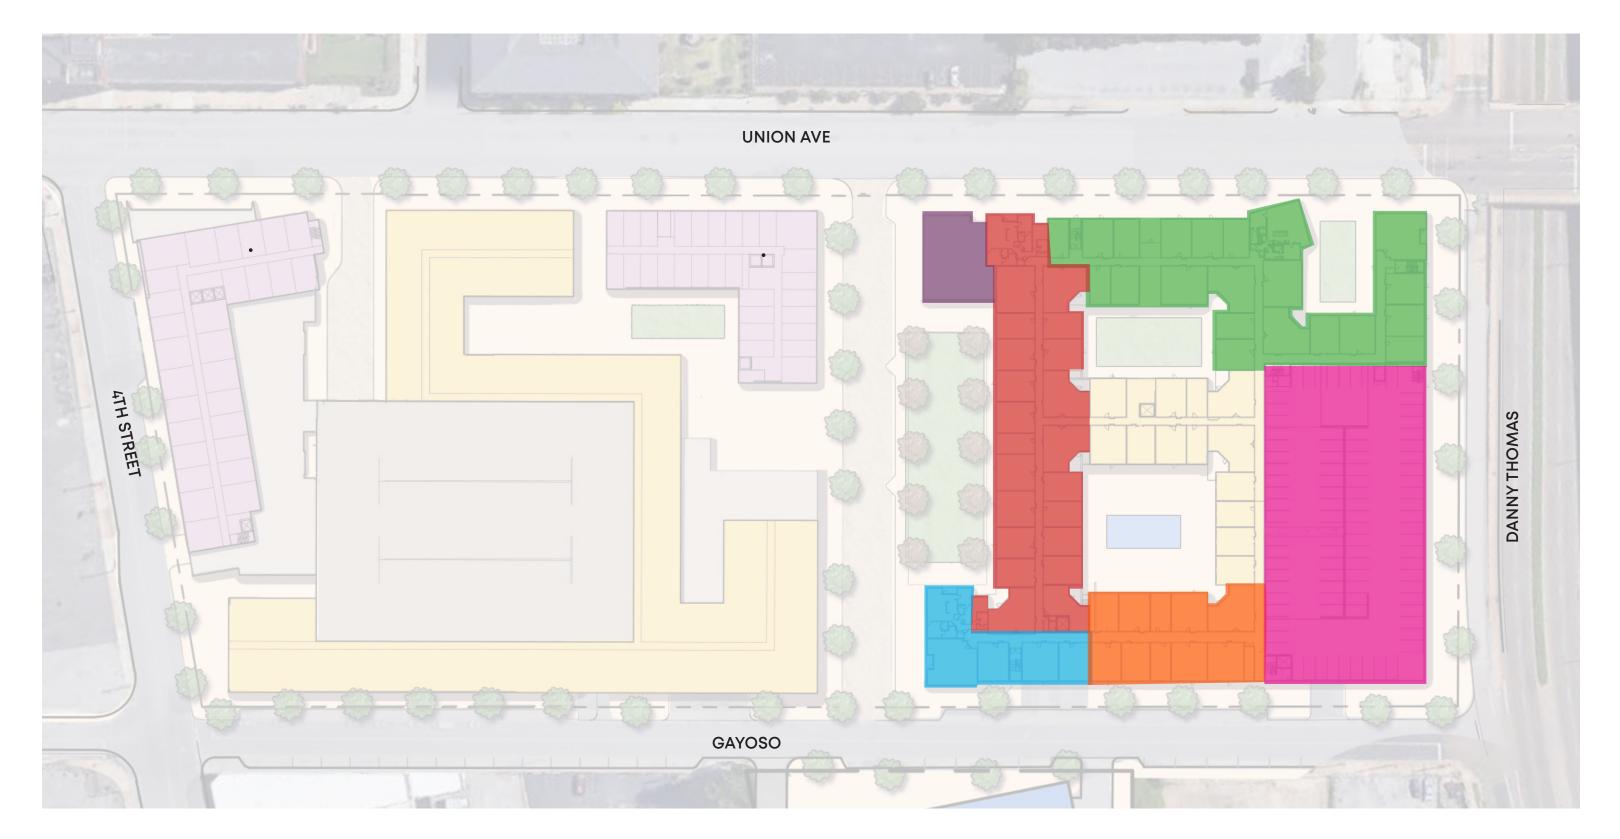

12/11/2020

12/11/2020

THE WALK
BUILDING G
NION AVENUE, MEMPHIS, SHELBY COU

NOT FOR CONSTRUCTION

DRAWN BY
KHA
DESIGNED BY
KHA
REVIEWED BY
KHA
DATE
2021-2-10

OVERALL SITE PLAN

L1-00

BOWLES GOLDEN SEDGE