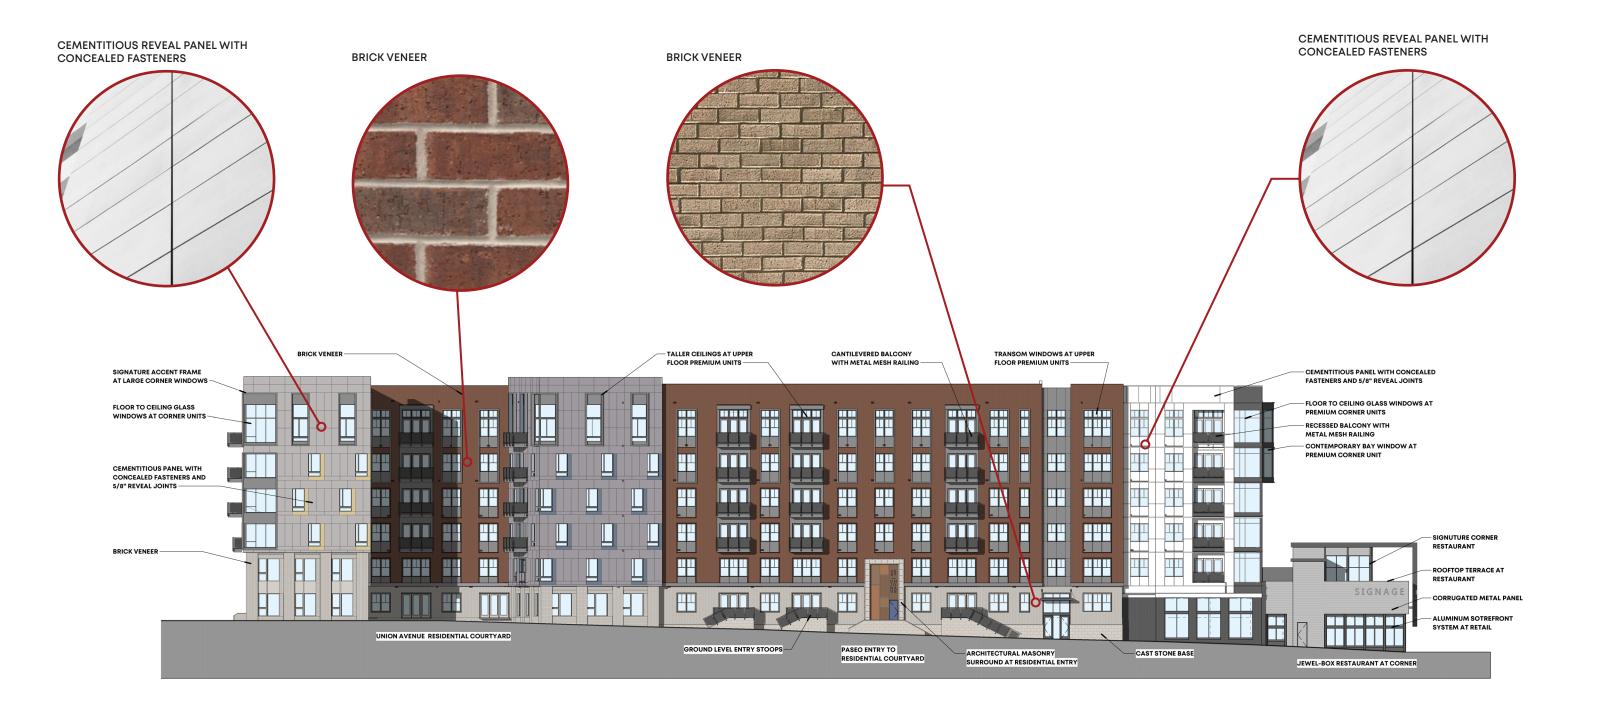

#### ARCHITECTURAL BUILDING PARTI

#### **NORTH ELEVATION**

#### VIEW AT DANNY THOMAS AND UNION

**The Walk |** Building G - Elevations

10

#### **VIEW AT UNION AND 5TH**