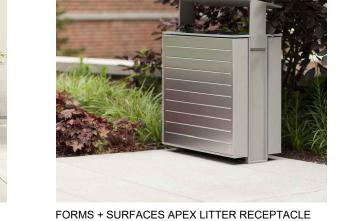

GRAPHIC SCALE IN FEET
0 5 10

TOURNESOL SITEWORKS WILSHIRE PLANTER

FORMS + SURFACES APEX LITTER RECEPTACLE

DRAWN BY

DESIGNED BY

KHA

REVIEWED BY

KHA

PRAIRIE FIRE SEDGE

NOT FOR CONSTRUCTION

DESIGNED BY REVIEWED BY PROJECT NO. 115314000 **GAYOSO AVE** 

L5-01 MATCHLINE L5-09 MATCHLINE L5-06 MATCHLINE L5-06 MATCHLINE (1) STREETWISE RED OAK — (16) PERENNIAL PLANTING MIX (17) PRAIRIE FIRE SEDGE -(24) PRAIRIE FIRE SEDGE -(1) WILDFIRE BLACK GUM -(1) WILDFIRE BLACK GUM — (14) BOWLES GOLDEN SEDGE -(1) APEX LITTER RECEPTACLE GAYOSO AVE