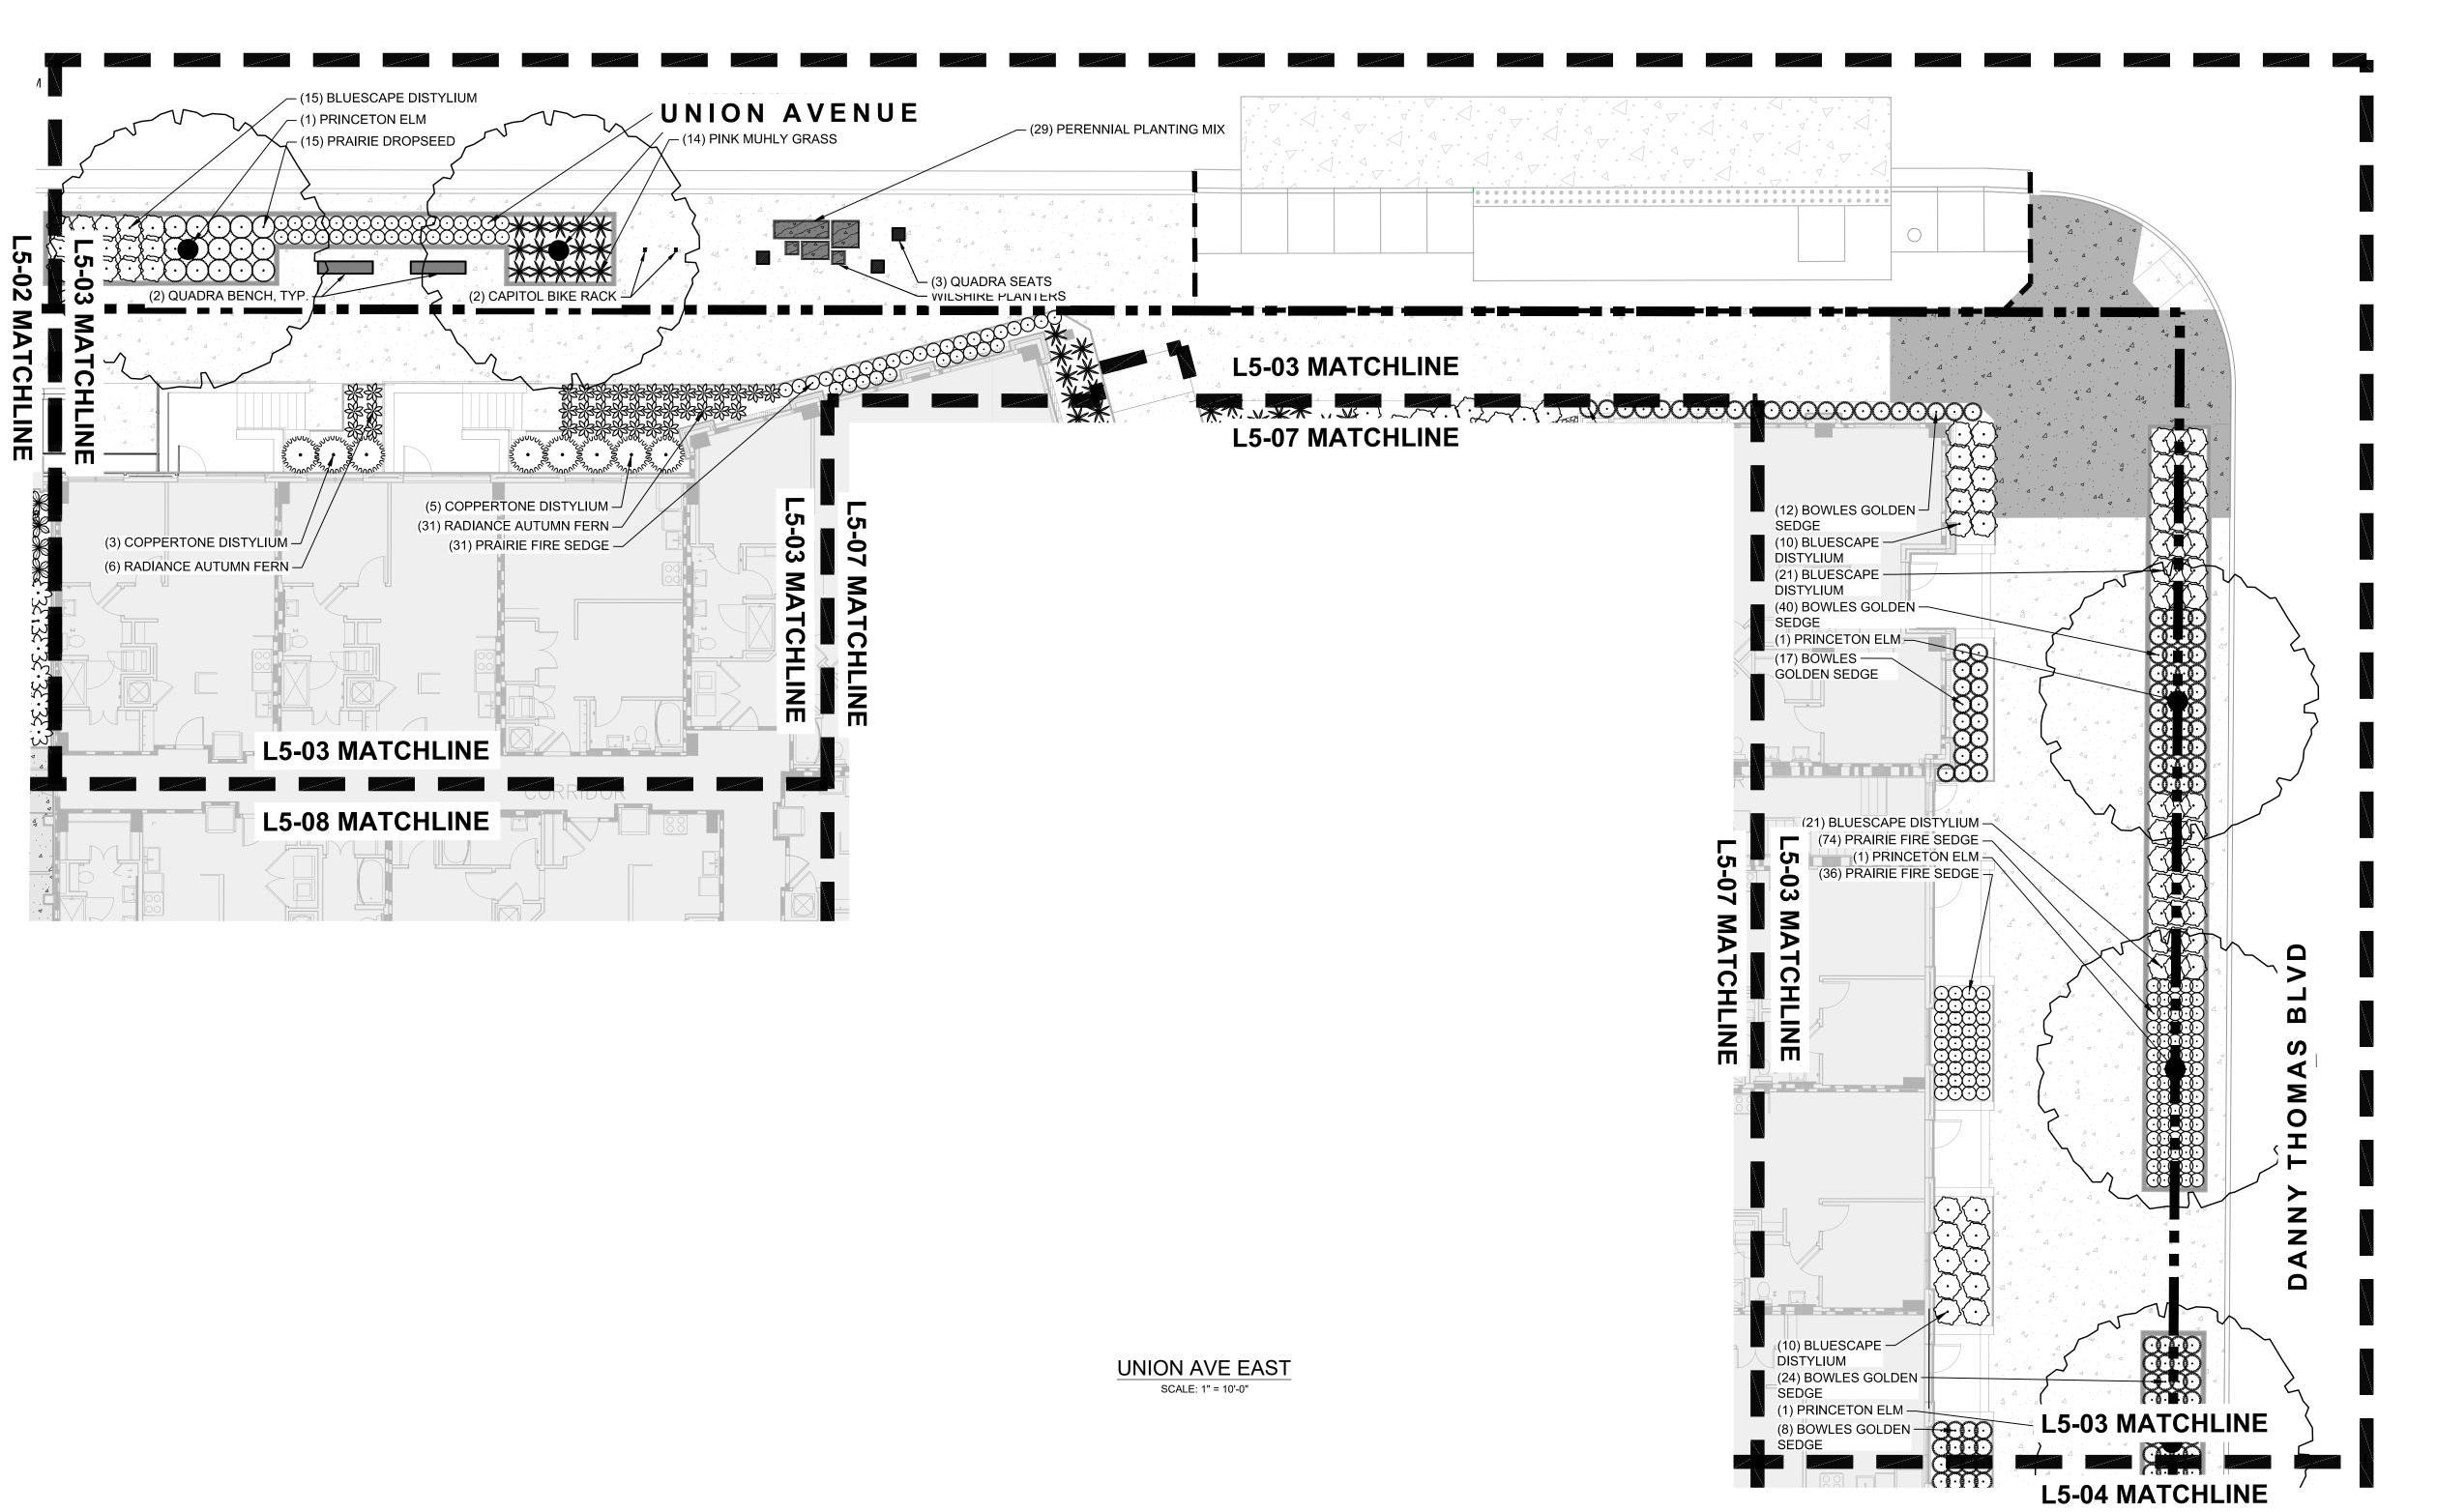

SITE FURNISHINGS

TOURNESOL SITEWORKS WILSHIRE PLANTER

FORMS + SURFACES QUADRA BENCH

FORMS + SURFACES QUADRA SEAT

NOT FOR CONSTRUCTION

DESIGNED BY REVIEWED BY PROJECT NO. 115314000 **UNION AVE EAST** 

L1-03

HEET NUMBER

FORMS + SURFACES CAPITOL BIKE RACK

**PLANT MATERIALS** 

PRINCETON ELM

COPPERTONE DISTYLIUM

This document, together with the concepts and designs presented herein, as an instrument of service, is intended only for the specific purpose and client for which it was prepared. Reuse of and improper reliance on this document without written authorization and adaptation by Kimley-Horn and Associates, Inc. shall be without liability to Kimley-Horn and Associates, Inc.