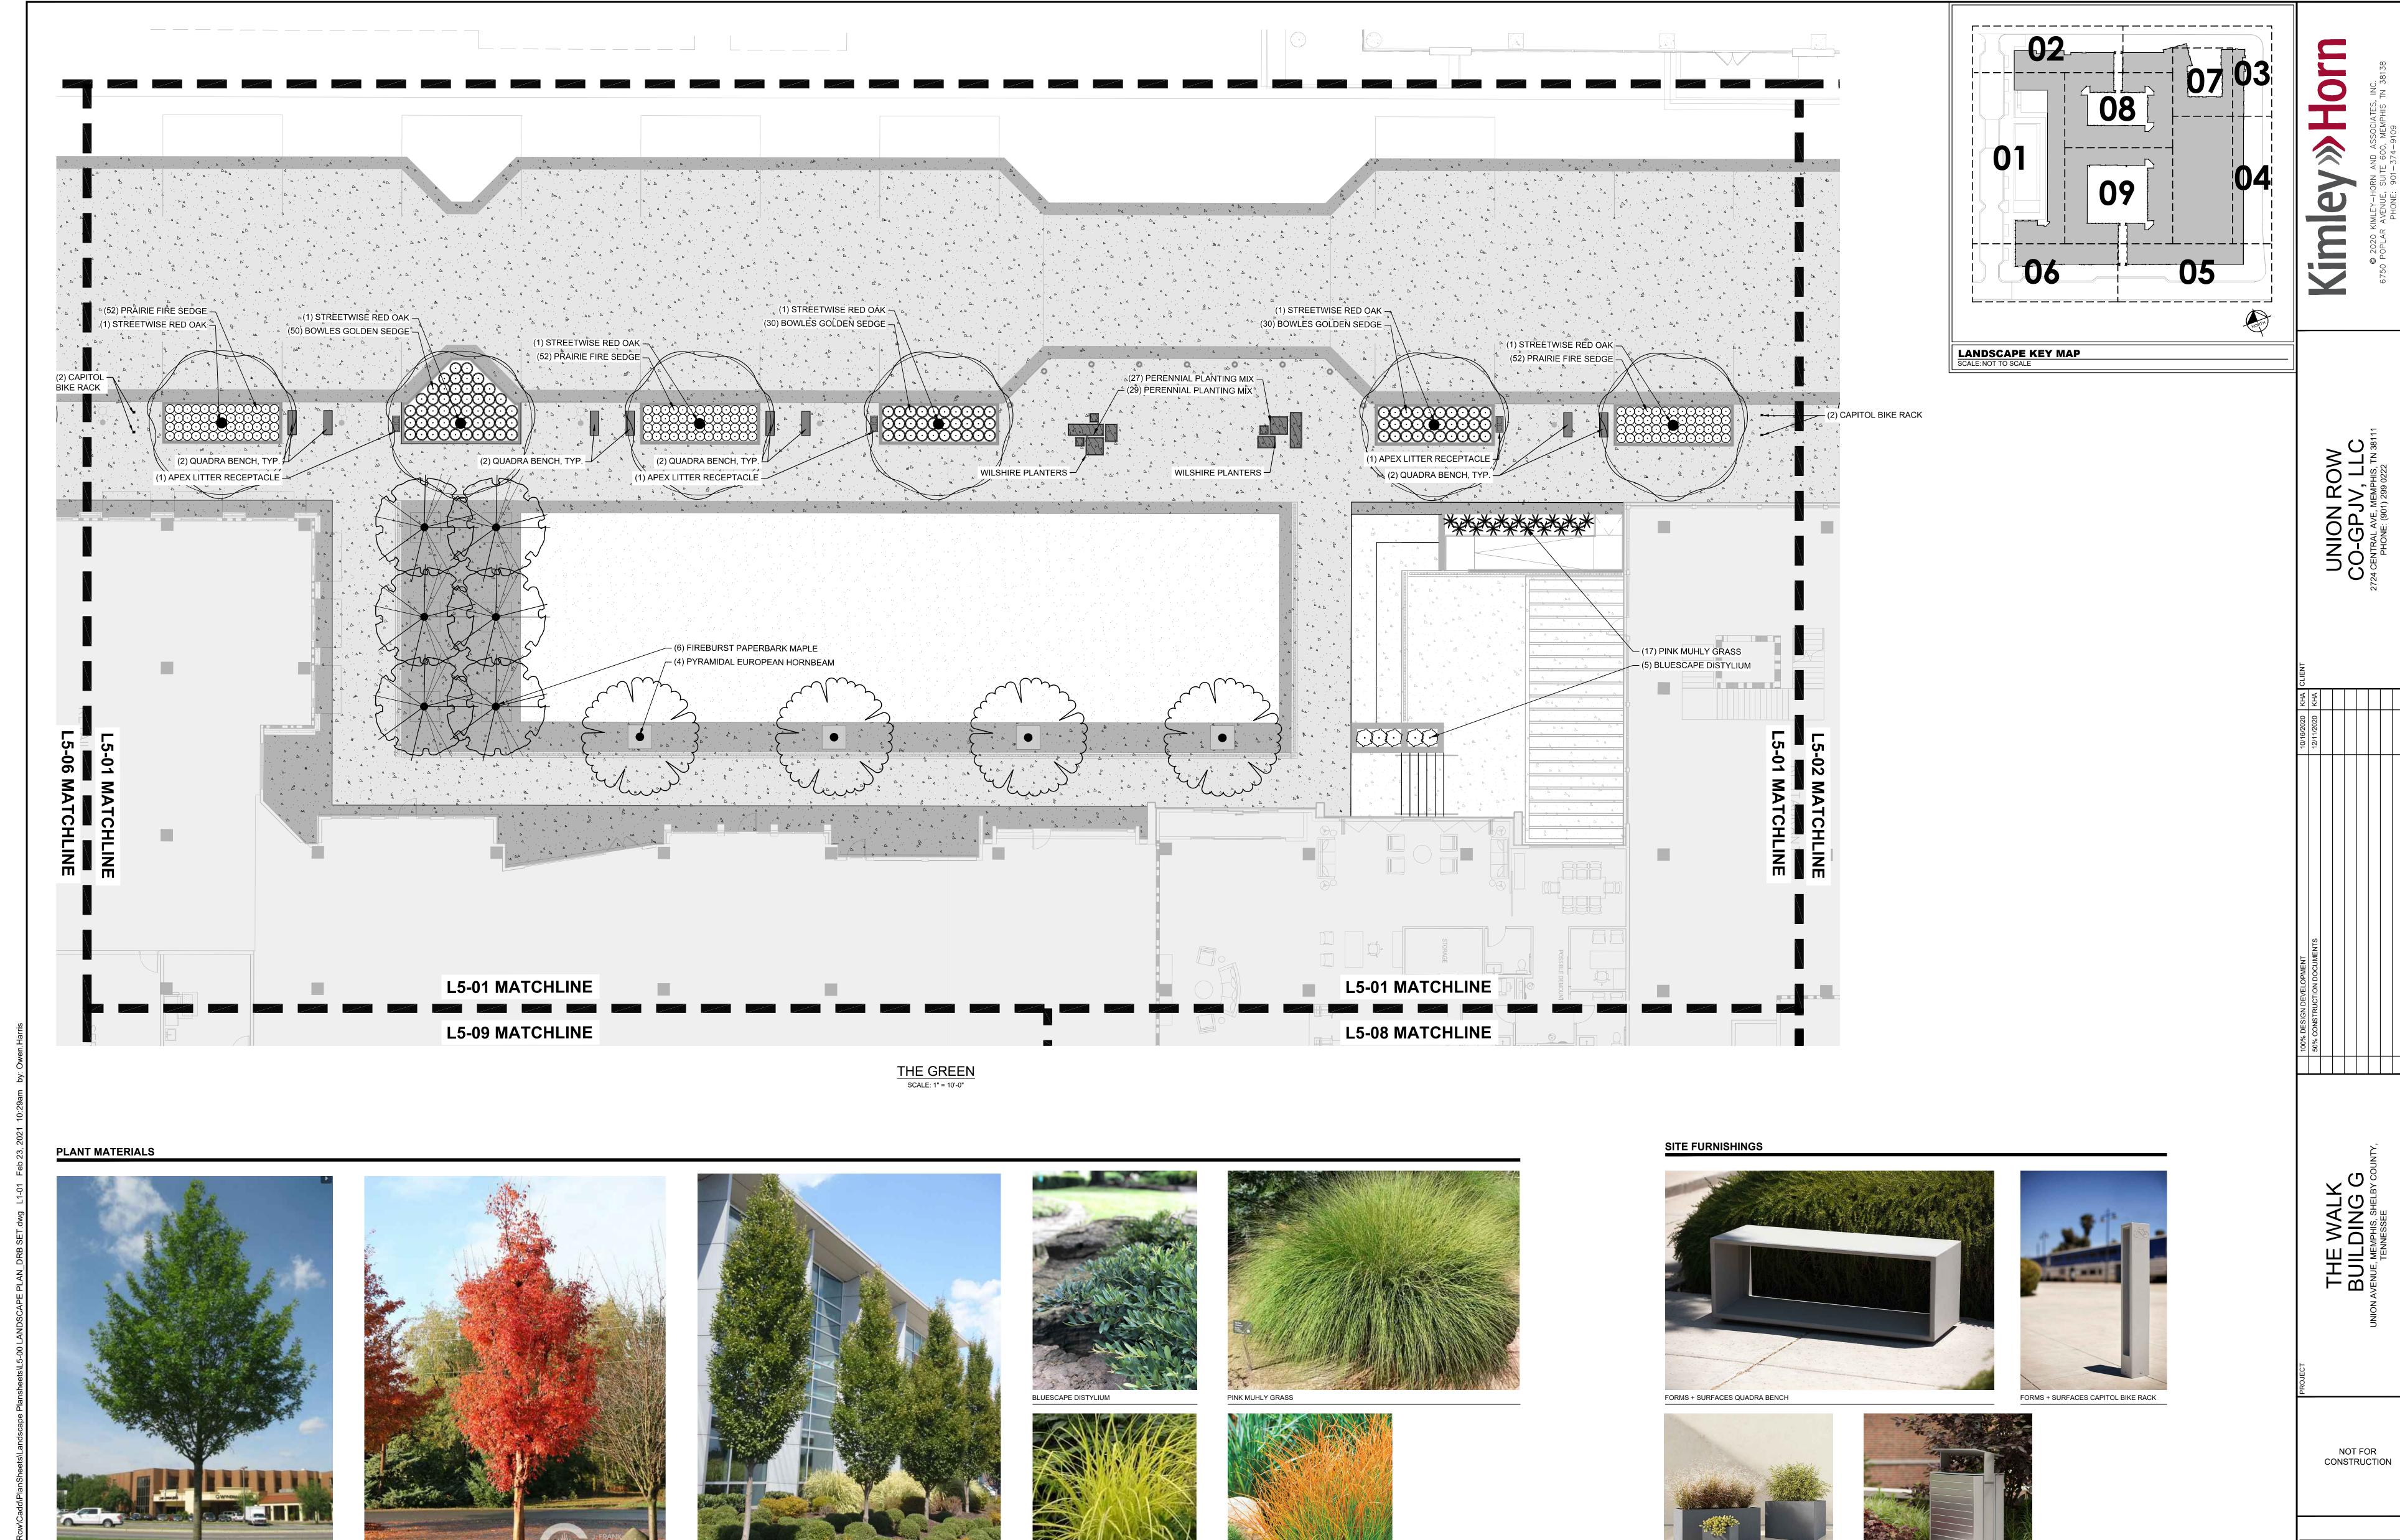

GRAPHIC SCALE IN FEET
0 5 10

TOURNESOL SITEWORKS WILSHIRE PLANTER

FORMS + SURFACES APEX LITTER RECEPTACLE

DRAWN BY

DESIGNED BY

KHA

REVIEWED BY

KHA

DATE

2021-2-10

PROJECT NO. 115314000

TITLE

THE GREEN

L1-01

This document, together with the concepts and designs presented herein, as an instrument of service, is intended only for the specific purpose and client for which it was prepared. Reuse of and improper reliance on this document without written authorization and adaptation by Kimley-Horn and Associates, Inc. shall be without liability to Kimley-Horn and Associates, Inc.

PYRAMIDAL EUROPEAN HORNBEAM

FIREBURST PAPERBARK MAPLE

STREETWISE RED OAK

UNION AVE WEST

SCALE: 1" = 10'-0"

### **PLANT MATERIALS**

STREETWISE RED OAK

PRINCETON ELM

BOWLES GOLDEN SEDGE

SITE FURNISHINGS

TOURNESOL SITEWORKS WILSHIRE PLANTER

|   | _    | NO      | RTH<br>RTH | •    |
|---|------|---------|------------|------|
| 0 | GRAF | PHIC SC | ALE IN     | FEET |
|   |      |         |            |      |