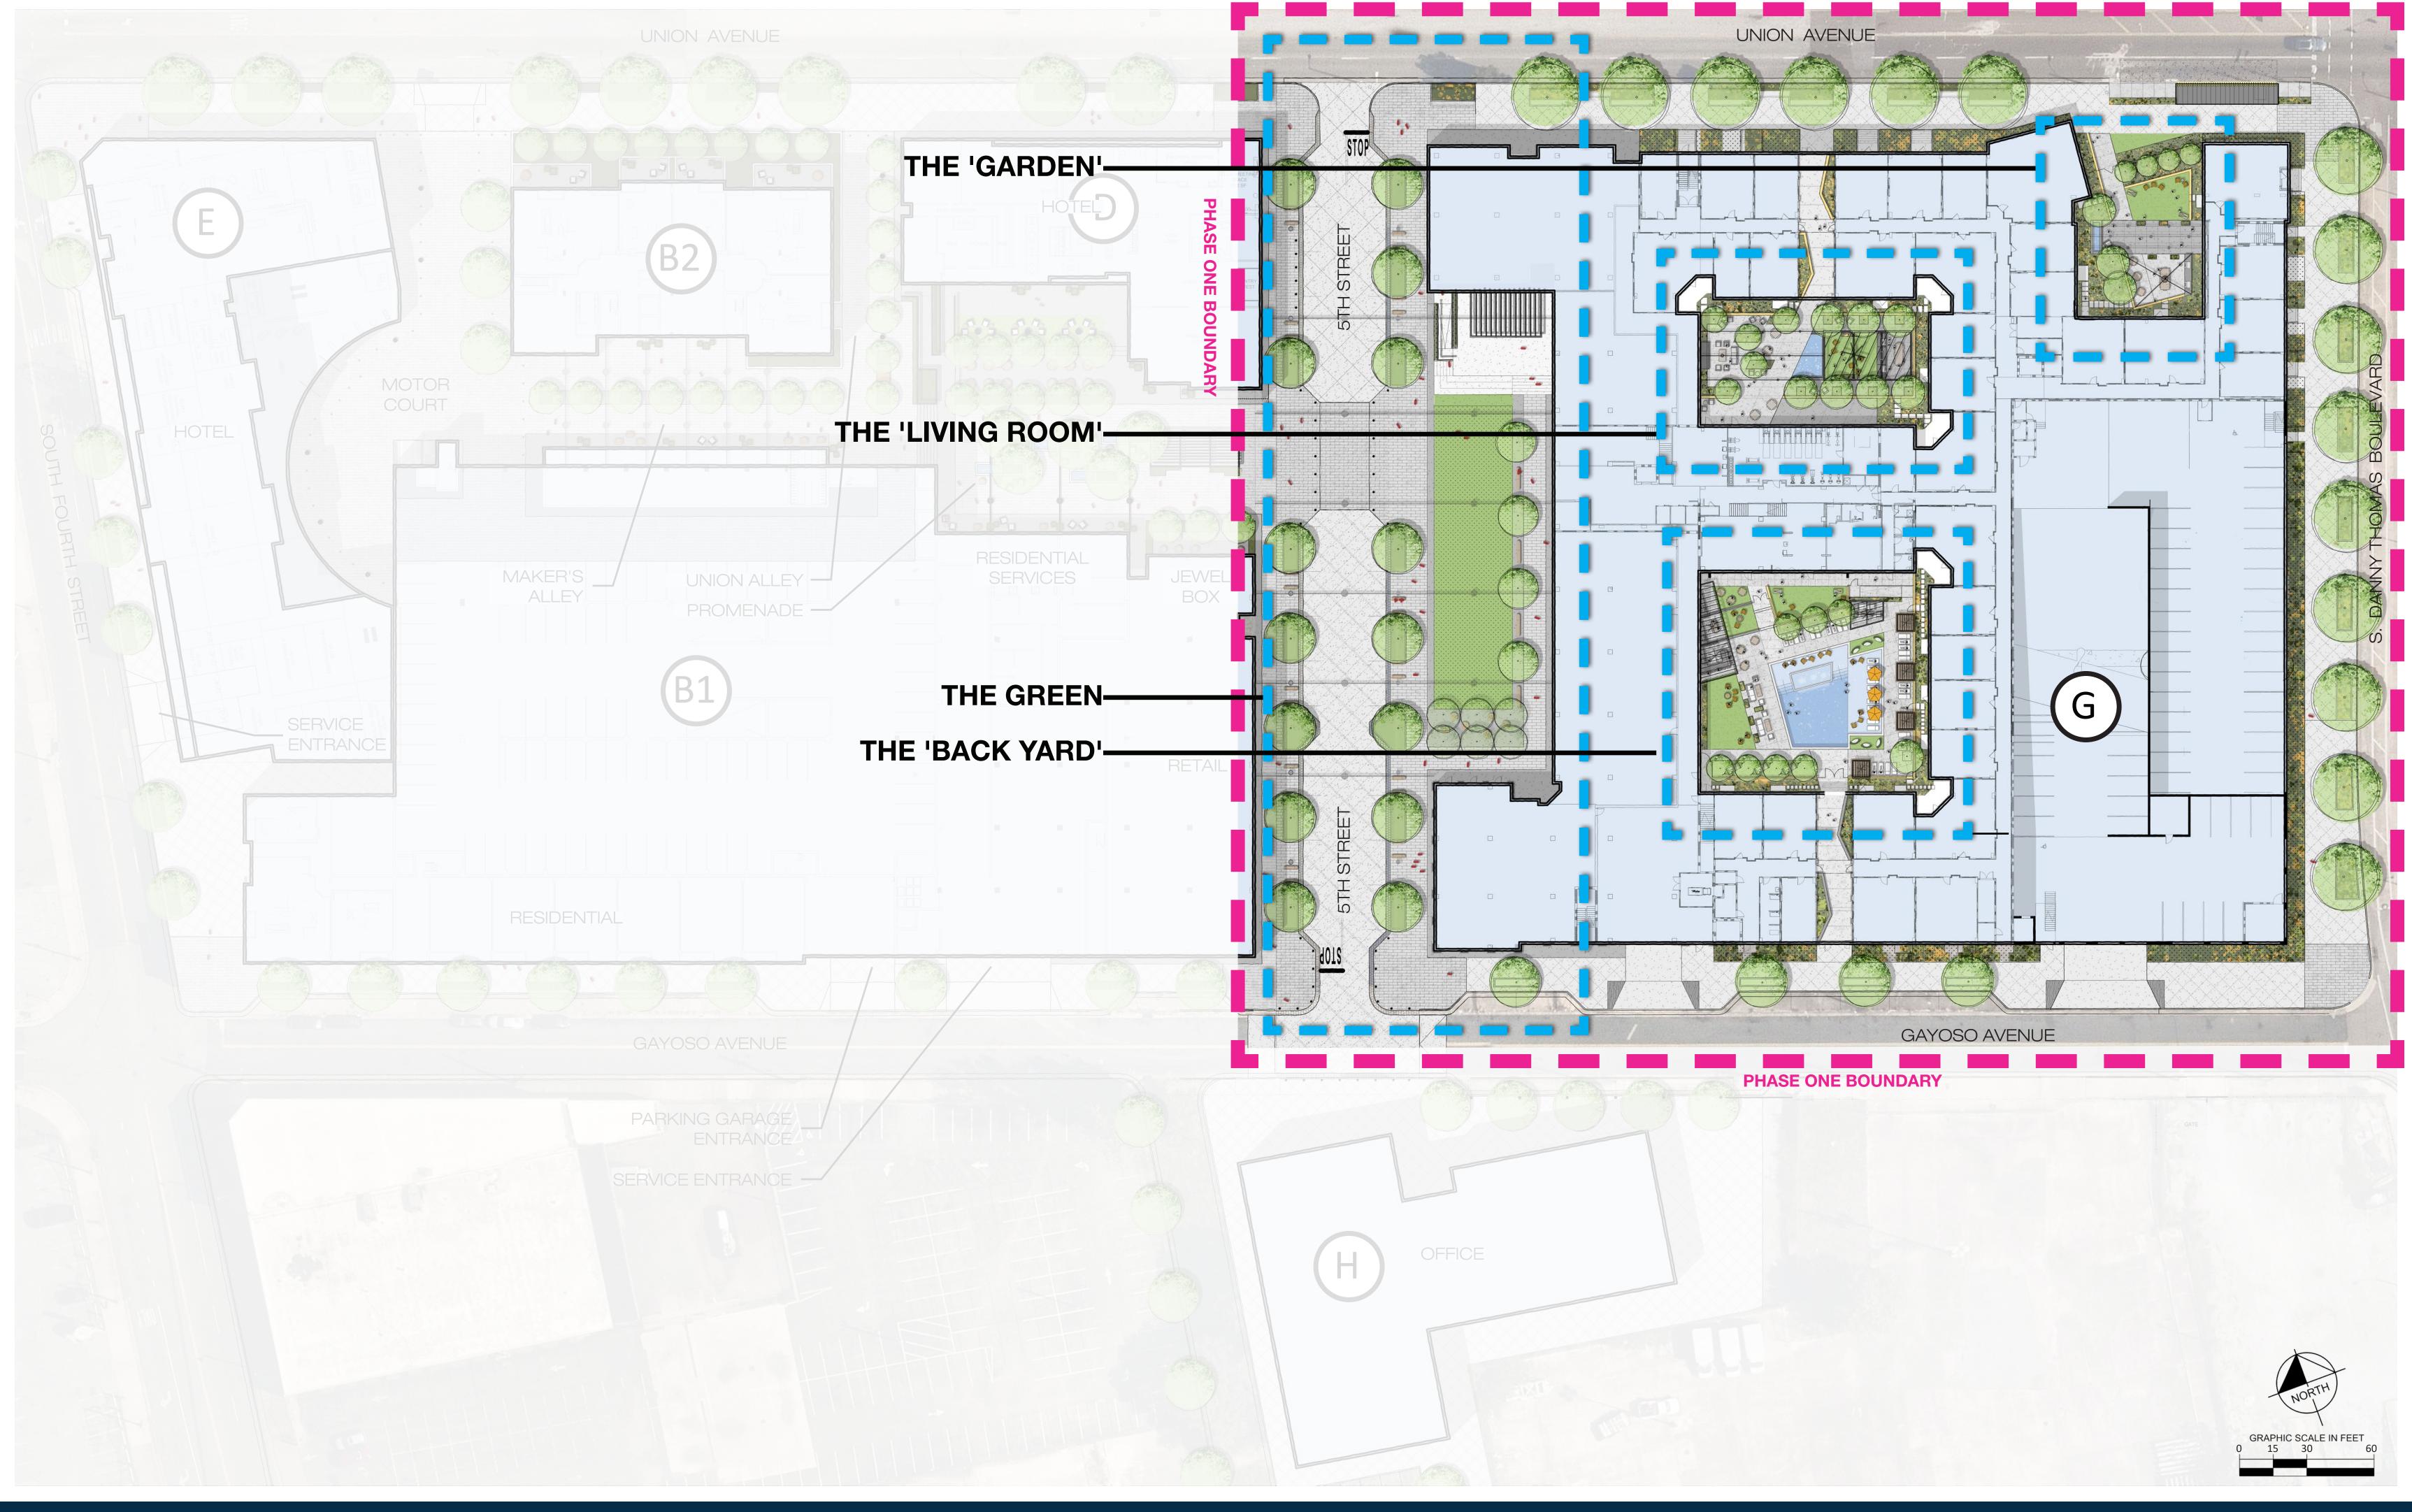

## THE WALK PLACEMAKING

12/11/2020

12/11/2020

THE WALK
BUILDING G
NION AVENUE, MEMPHIS, SHELBY COU

NOT FOR CONSTRUCTION

DRAWN BY
KHA
DESIGNED BY
KHA
REVIEWED BY
KHA
DATE
2021-2-10

OVERALL SITE PLAN

L1-00

BOWLES GOLDEN SEDGE