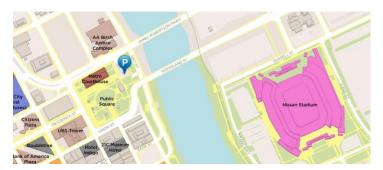

## \*NOTE: this parking package is not affiliated with or endorsed by the Country Music Association.\*

Great parking deal for the **CMA Music Festival!** Register to park for \$35 per day (\$140 total cost for the four-day access card) at the **Courthouse Parking Garage...** just a five-minute walk across the Woodland Street Bridge to Nissan Stadium.

## MAP of parking garage:

http://www.parkitdowntown.com/nashville/metrocourthouse-and-public-square-garage