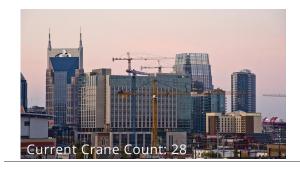

# **Business**

1Q Office Vacancy is 10.9% / Total Office Inventory:

Total Class A Inventory:

Class A Vacancy is 14.3%

17.8M SF

8.8M SF

#### **Recently Completed:**

Asurion HQ 470,000 SF (100% leased)
Amazon Anne 543,000 SF (100% leased)
Gulch Union 325,000 SF (51% leased)

Paseo South Gulch 84,000 SF

501 Commerce 372,000 SF (76% leased)

#### **Under Construction:**

 Nashville Yards
 650,000 SF (31% leased) | 2025

 Amazon Juno
 500,000 SF (100% leased) | 2023

 One22One
 365,000 SF (25% leased) | 2022

**Planned:** 

 1001 Church St
 1,000,000 SF | TBD

 1010 Broadway
 170,000 SF | TBD

 1100 Broadway
 750,000 SF | TBD

 909 Division Street
 230,000 SF | TBD

 Circle South
 535,000 SF | 2024

Peabody Union 250,000 SF (14.3% leased) | 2024