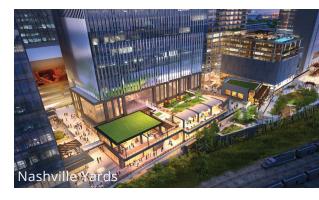

#### **Under Construction:**

 Nashville Yards
 650,000 SF (31% leased) | 2025

 Amazon Juno
 500,000 SF (100% leased) | 2023

 One22One
 365,000 SF (25% leased) | 2022

**Planned:** 

 1001 Church St
 1,000,000 SF | TBD