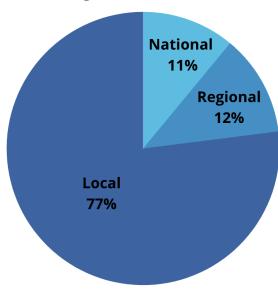

## Percentage of Local/Regional/National Merchants

77% of Downtown Nashville's Dining and Shopping Operators are Locally Based!