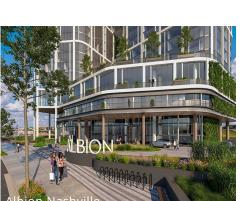

# **Residential**

There are 15,000+ residents downtown.

3,791 residential units under construction

95% occupancy

10,454 residential units planned

|                         | Units | Rental | Condo | Area          | 2022  | 2023  | 2024 |
|-------------------------|-------|--------|-------|---------------|-------|-------|------|
| 801 Church Street       | 350   | 350    |       | Core          |       |       | 350  |
| 900 Church Street       | 356   | 356    |       | Core          |       | 356   |      |
| Albion Nashville        | 415   | 415    |       | Gulch         | 415   |       |      |
| Aspire Gulch            | 360   | 360    |       | Gulch         | 360   |       |      |
| Broadstone SoBro        | 226   | 226    |       | SoBro         | 226   |       |      |
| Four Seasons Residences | 143   |        | 143   | SoBro         | 143   |       |      |
| Gibson Residences       | 380   | 380    |       | North Gulch   |       | 380   |      |
| Haven at The Gulch      | 299   | 299    |       | Gulch         | 299   |       |      |
| Modera Gulch            | 376   | 376    |       | Gulch         |       | 376   |      |
| Nell                    | 78    |        | 78    | Pie Town      |       | 78    |      |
| Ballpark Village        | 356   | 356    |       | North Gulch   |       |       | 356  |
| Prima                   | 278   | 278    |       | South Gulch   |       | 278   |      |
| Rutledge Flats          | 174   | 174    |       | Rutledge Hill | 174   |       |      |
| Totals                  | 3,791 | 3,570  | 221   |               | 1,617 | 1,468 | 706  |