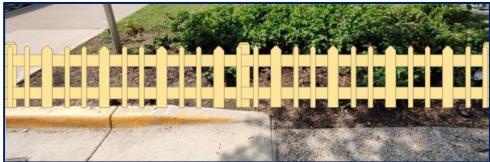

# La Retama Park

### **Fencing Update**

- Install 367 feet of White Wood Picket Fence (\$10,845)
- D&C Fence Co.
- Installation: Thursday, September 19