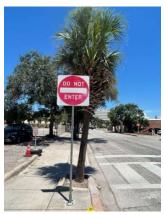

### **Landscaping-Tree Obstructions**

- Lower Broadway & Lomax: Oak tree hanging below 14 ft. street compliance
- Chaparral & Lomax: Palm frond interfering with traffic sensor
- Chaparral & Starr: Oak tree blocking street light
- Chaparral & Taylor: Oak Tree blocking street light
- Mesquite & Lomax: Crepe Myrtle blocking wrong way sign
- Mesquite & Starr: Palm frond blocking wrong way sign