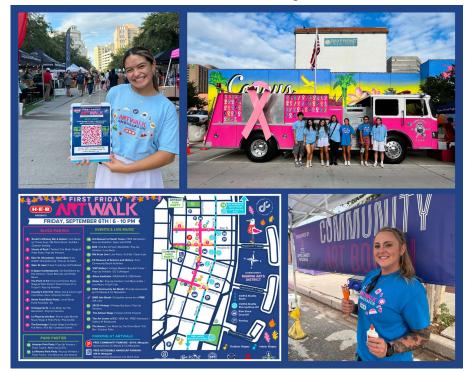

## September ArtWalk Report

September 6, 2024

### 16,800 visits to ArtWalk

- 2,600 in '23 (2023 MusicWalk)
- 1,400 visits from Out of Towners (50+ miles)

### • 182 Businesses involved:

- 12 ArtWalk Curators
- 145 Vendors & Food Trucks
- 24 of Featured Businesses

### Entertainment

- 8 Block Parties + 5 Performance Areas
- 4 Outdoor Stages\Parties (Sponsored by Andrew's)
- 10 Stages in Venues & Businesses

### Special Features

- ArtWalk Impact Survey
- CC Mazda & CC Mistu. Partnership –
   FREE Community Parking & Art Booth
- CC Firefighter C.A.R.E. Pink Fire Truck
- CCRTA Shuttle

\*CC Firefighters CARE Pink Fire Truck

\*September Rackcard

\*Community Art Booth