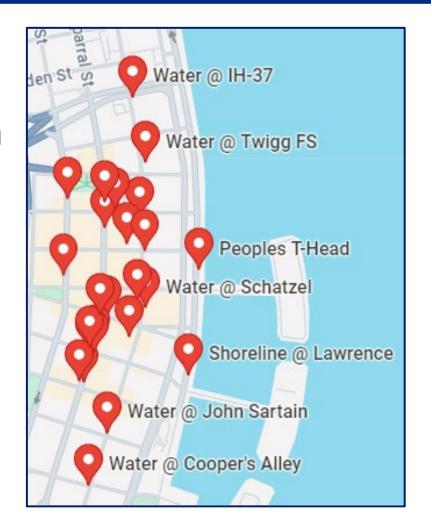

# Motion to approve FY 2024-2025 Service Plan Amendment

District Operations - Instituting a clean, safe, beautiful environment.

- A. Improve cleanliness and perceptions of cleanliness by 5% annually.
  - Provide an 9-member Clean Team to maintain the expansion area at a consistently high level of cleanliness (track personnel, duties and hours).\*
  - Conduct audit of service levels to identify additional capacity and resource needs for FY 26 and district expansion.
  - Implement plan for expanding trash receptacles across Downtown Marina Arts District & Seawall. \*
- B. Elevate standard of care for landscaping and right of way fixtures to create best looking appearance.
  - · Conduct three planter change outs & two seasonal park change outs per year. \*
  - Foster partnership with Botanical Garden, Native Plant Society & Master Gardner Society for garden approach to Artesian Park. \*
  - Maintain in-house skillset and landscaping capacity with Master Gardner Program certification.\*
  - Establish schedule for regular curb painting to present best face in high volume season.\*
- C. Create a consistent sense of security for all downtown users at all times.
  - Work with Police Department to launch a Downtown Safety Program with visible, round the clock presence on key corridors and public spaces.
- D. Collaborate with the community to mitigate adverse environmental and safety perception impacts of homelessness.
  - Evaluate and establish internal homeless services coordinator position. Connect City Staff with downtown business and property owners in Business Association monthly.
  - · Support plans for low barrier drop in shelter for homeless.
- E. Install and maintain lighting throughout downtown to increase safety at night.
  - Continue monthly streetlight, bluff lights, and park lights audit and expand to include other lighting fixtures. \*
  - Identify additional locations to deploy lights throughout the district, on buildings, alleys, etc.\*
  - Update Illuminando lights to allow for tree growth.\*
  - Standardize lighting levels along right of way to the Illuminating Engineering Society standards in the City's Streetscape Overlay Ordinance.
  - Continue to maintain "guerilla" lighting features, replace Illuminando Tree Lights, and complete feasibility for Police Department Headquarters. \*