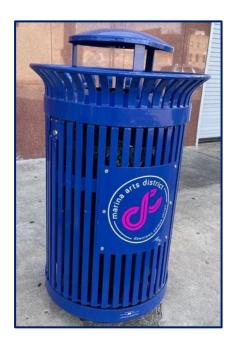

# **Downtown Trash Receptacles**

- 25 new Trash Receptacles from Victor Stanley
- Final Order Details Confirmed 9/4
- 10-12 Week Production Time
- City will Install Throughout District once Received
- Predicted Installation: Mid-November