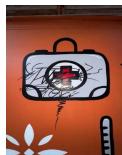

### **People Street Mural**

- Still being heavily vandalized; 5 separate instances, over 20 tags
- Received paint from muralist, doing our best to maintain mural
- All photos of damage being documented & forwarded to police chief
- Installed a hidden game camera in tree to help catch perpetrator

### **Current Photo of Mural**