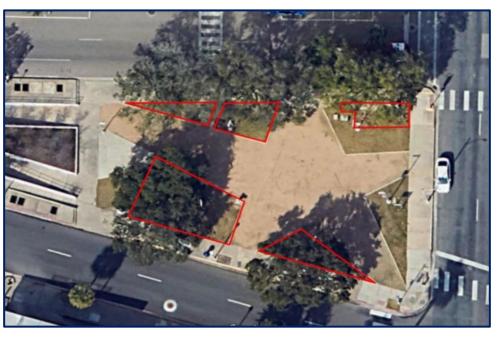

# **Agnes / Laredo Gateway**

### **DESIGN WORKSHOP**

- Working with DW to Reconfigure last 1-Way section of Chaparral St between Cooper's Alley & Kinney St
- August 28: Held Site Visit & Stakeholder Meeting at The Annex
- DW in "Final Concept" Stage of Design Process
- Predicted Proposal Completion: September End