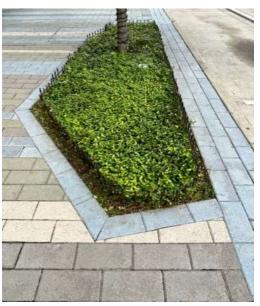

### **Landscaping-Jasmine Beds**

- Asiatic Jasmine: Extremely hardy, requires no watering, chokes out weeds, survives extreme sun and freezes
- Trimmed all 50 beds on Chaparral, properly disposed of cuttings

### **After**