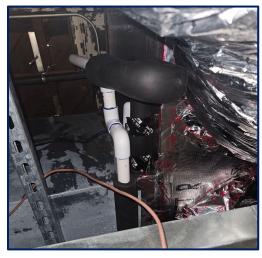

# Mully's (Update)

| Address               | 621 N Chaparral Street                                                                                                                                                                                                                                                                                                                                                                                                                                                                                                                            |
|-----------------------|---------------------------------------------------------------------------------------------------------------------------------------------------------------------------------------------------------------------------------------------------------------------------------------------------------------------------------------------------------------------------------------------------------------------------------------------------------------------------------------------------------------------------------------------------|
| Description           | <ul> <li>Maher Enterprises, LLC has operated as Mulligans Pub now known as Mully's for 24 years at their downtown location.</li> <li>This project was for complete upgrade to their HVAC system and was approved on June 25,2024.</li> <li>Completed improvements include:         <ul> <li>Removal of current HVAC system</li> <li>New condenser</li> <li>New air handler and electric heat strip</li> <li>Sealing of the duct system and of refrigerant pipe insulation per 2018 International Energy Conversation Code.</li> </ul> </li> </ul> |
| Project Cost          | • \$55,000                                                                                                                                                                                                                                                                                                                                                                                                                                                                                                                                        |
| Incentive<br>Proposed | Commercial Finish-Out Program - \$16,500                                                                                                                                                                                                                                                                                                                                                                                                                                                                                                          |
| Completion<br>Date    | • June 30, 2025                                                                                                                                                                                                                                                                                                                                                                                                                                                                                                                                   |