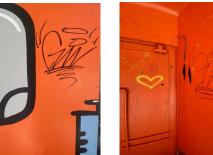

### **People Street Mural**

- Still being heavily vandalized; 5 separate instances, over 20 tags
- Received paint from muralist, doing our best to maintain mural
- All photos of damage being documented & forwarded to police chief
- Installed a hidden game camera in tree to help catch perpetrator

### **Current Photo of Mural**