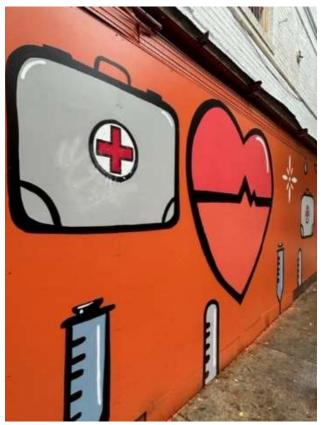

### **People Street Mural**

- Still being heavily vandalized; 5 separate instances, over 20 tags
- Received paint from muralist, doing our best to maintain mural
- All photos of damage being documented & forwarded to police chief
- Installed a hidden game camera in tree to help catch perpetrator

### **Current Photo of Mural**