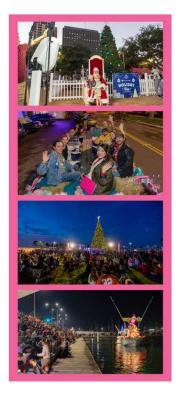

# **2024 Holiday Installations**

- Tree Wrap Lighting in La Retama Park & Artesian Park Winter Wonderland
  - Install to be Complete: Friday, October 18
- La Catrina (Dia de los Muertos)
  - Install to be Complete: Monday, October 21
  - Festival: Saturday, October 26
- Port Holiday Tree
  - Install to be Complete: Tuesday, October 29
  - Lighting Ceremony: Friday, November 01 (ArtWalk)
- Ornament Sky in La Retama Park
  - Install to be Complete: Thursday, October 31
- Peppermint Lane (Garland & Peppermints)
  - Install to be Complete: Thursday, October 31
- Deck Downtown
  - Install to be Complete: Saturday, November 9
- H-E-B Tree at Water's Edge Park
  - Volunteer Ornament Replacement Day: Friday, November 22
  - Star Placement & Install to be Complete: Monday, December 02
  - Lighting Ceremony: Saturday, December 07

### **2024** Holiday Series Schedule

- November December
- Holiday Tree in La Retama Park
  - Sponsored by the Port of Corpus Christi
  - Friday, November 1st in La Retama Park
- Artesian Park Winter Wonderland
  - Sponsored by CCDMD Advisory Council
  - November December in Artesian Park
- Deck Downtown
  - Sponsorship opportunity available
  - November 9th in Downtown Corpus Christi
- Holiday Market on Peppermint Lane
  - Sponsored by NEC Co-op Energy
  - Every Sunday Nov. 3rd Dec. 22nd
- Mayor's Merriest Décor Contest
  - Sponsored by AEP Texas
  - December 6th
- Christmas Tree in Water's Edge Park
  - Sponsored by H-E-B
  - Saturday, December 7th
- Illuminated Boat Parade
  - Sponsored by The Port of Corpus Christi
  - Saturday, December 7th