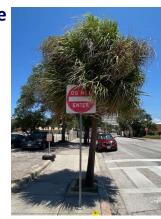

### **Landscaping-Tree Obstructions**

- Lower Broadway & Lomax: Oak tree hanging below 14 ft. street compliance
- Chaparral & Lomax: Palm frond interfering with traffic sensor
- Chaparral & Starr: Oak tree blocking street light
- Chaparral & Taylor: Oak Tree blocking street light
- Mesquite & Lomax: Crepe Myrtle blocking wrong way sign
- Mesquite & Starr: Palm frond blocking wrong way sign