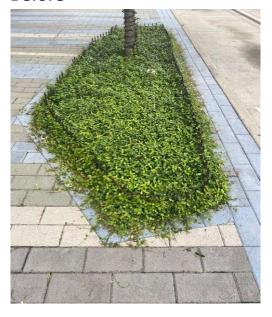

### **Landscaping-Jasmine Beds**

- Asiatic Jasmine: Extremely hardy, requires no watering, chokes out weeds, survives extreme sun and freezes
- Trimmed all 50 beds on Chaparral, properly disposed of cuttings

### **Before**