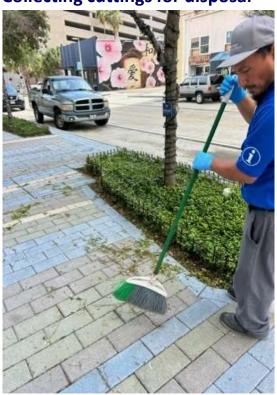

### **Landscaping-Jasmine Beds**

- Asiatic Jasmine: Extremely hardy, requires no watering, chokes out weeds, survives extreme sun and freezes
- Trimmed all 50 beds on Chaparral, properly disposed of cuttings

### **Collecting cuttings for disposal**