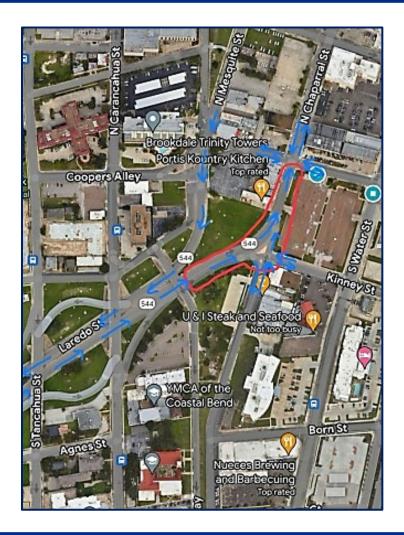

# **Agnes / Laredo Gateway**

### **DESIGN WORKSHOP**

- Working with DW to Reconfigure last 1-Way section of Chaparral St between Cooper's Alley & Kinney St
- August 28: Held Site Visit & Stakeholder Meeting at The Annex
- DW in "Final Concept" Stage of Design Process
- Predicted Proposal Completion: September End