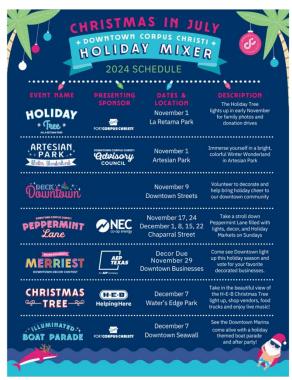

### **2024** Holiday Series Schedule

- November December
- Holiday Tree in La Retama Park
  - Sponsored by the Port of Corpus Christi
  - Friday, November 1st in La Retama Park
- Artesian Park Winter Wonderland
  - Sponsored by CCDMD Advisory Council
  - November December in Artesian Park
- Deck Downtown
  - Sponsorship opportunity available
  - November 9th in Downtown Corpus Christi
- Holiday Market on Peppermint Lane
  - Sponsored by NEC Co-op Energy
  - Every Sunday Nov. 3rd Dec. 22nd
- Mayor's Merriest Décor Contest
  - Sponsored by AEP Texas
  - December 6th
- Christmas Tree in Water's Edge Park
  - Sponsored by H-E-B
  - Saturday, December 7th
- Illuminated Boat Parade
  - Sponsored by The Port of Corpus Christi
  - Saturday, December 7th