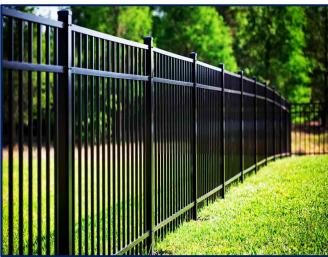

### **Fencing Update**

- Installing 868 feet of 6-foottall Black Aluminum Fencing around Artesian Park, w/o gates (\$44,750.10)
- S&J Fence Co.
- Project Approved by Parks & Rec, PD, & TIRZ #3 Board
- Deposit Paid to S&J Fence Co.
- Install Schedule Pending
- Predicted Completion: Mid-October