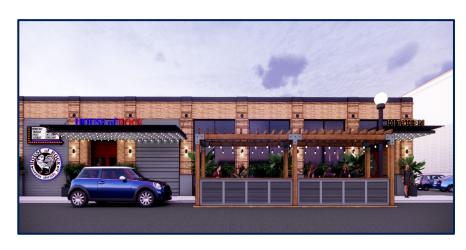

### <u>The Exchange & Rebel Toad Brewing Co. – Lomax St</u>

- In 2021, City committed \$100,000 of ARPA Funds and approved a Parklet Ordinance
- Grant Funds for expiring @ end of 2024
- Goal to replace current temporary setup on Lomax with parklet over 4 parking spaces
- July 22: Preapplication Meeting w/Traffic Engineering
- August 14: Parklet Denied by Public Works/Traffic Eng.
- We have requested an appeal process.
- Parklet can stay in place until next spring