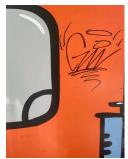

### **People Street Mural**

- Still being heavily vandalized; 5 separate instances, over 20 tags
- Received paint from muralist, doing our best to maintain mural
- All photos of damage being documented & forwarded to police chief
- Installed a hidden game camera in tree to help catch perpetrator

### **Current Photo of Mural**