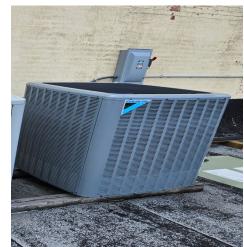

# Mully's (Update)

| Address               | 621 N Chaparral Street                                                                                                                                                                                                                                                                                                                                                                                                                                                                                                                            |
|-----------------------|---------------------------------------------------------------------------------------------------------------------------------------------------------------------------------------------------------------------------------------------------------------------------------------------------------------------------------------------------------------------------------------------------------------------------------------------------------------------------------------------------------------------------------------------------|
| Description           | <ul> <li>Maher Enterprises, LLC has operated as Mulligans Pub now known as Mully's for 24 years at their downtown location.</li> <li>This project was for complete upgrade to their HVAC system and was approved on June 25,2024.</li> <li>Completed improvements include:         <ul> <li>Removal of current HVAC system</li> <li>New condenser</li> <li>New air handler and electric heat strip</li> <li>Sealing of the duct system and of refrigerant pipe insulation per 2018 International Energy Conversation Code.</li> </ul> </li> </ul> |
| Project Cost          | • \$55,000                                                                                                                                                                                                                                                                                                                                                                                                                                                                                                                                        |
| Incentive<br>Proposed | Commercial Finish-Out Program - \$16,500                                                                                                                                                                                                                                                                                                                                                                                                                                                                                                          |
| Completion<br>Date    | • June 30, 2025                                                                                                                                                                                                                                                                                                                                                                                                                                                                                                                                   |