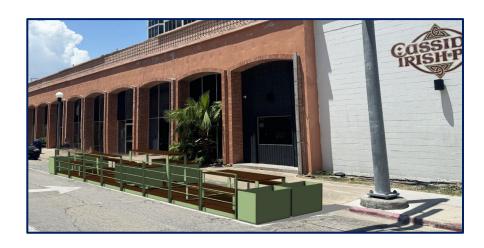

### <u>Cassidy's Irish Pub – Peoples St</u>

- Install Parklet over 2 Parking Spaces on North Side of Peoples Street, Adjacent to Pub
- August 22: Preapplication Meeting w/Public Works
- September 16: Denied by Traffic Engineering/Public Works
- We have requested an appeal process.