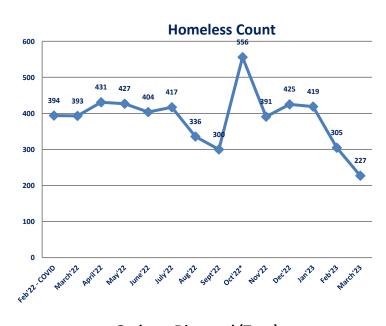

## Goal 1: Champion Downtown

President Larson provided updates related to Goal 1 of the Strategic Alignment Plan, which included the latest on the North Houston Highway project (NHHIP) and efforts with homelessness in partnership with the Coalition for the Homeless.