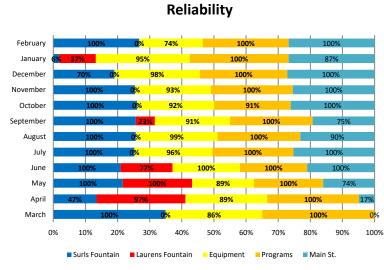

articipating Agencies:**



**5.8** Advance efforts to spotlight the initiatives, moments, and entities advancing Downtown as an inclusive community.

**Highlight:** February's social media focus on Black-owned businesses drew a wide audience, with 26,718 new visitors to @downtownhouston Instagram. Features included Black-owned winery, Pur Noir, Day Six Coffee, The Smoke barbecue in Finn Hall, a Black-owned business guide, "This Is Us" programming at Launch Pad, and more. Content honoring Black History Month was shared more than 3,500 times!

## **Participating Agencies:**



Civility Complied

9,187

Total

Homeless Count

317

Average

Sidewalk Cleaning

4.05 Average Garbage Disposed (Tons)

**276** Total

Aver

65% Average

Reliability Report

## **Safety & Quality Control**