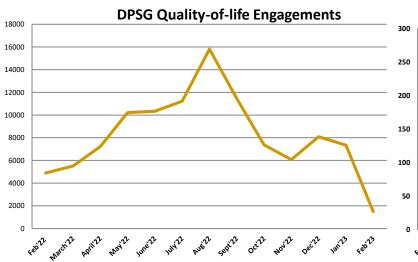

n.

## **Participating Agencies:**



**5.8** Advance efforts to spotlight the initiatives, moments, and entities advancing Downtown as an inclusive community.

**Highlight:** February's social media focus on Black-owned businesses drew a wide audience, with 26,718 new visitors to @downtownhouston Instagram. Features included Black-owned winery, Pur Noir, Day Six Coffee, The Smoke barbecue in Finn Hall, a Black-owned business guide, "This Is Us" programming at Launch Pad, and more. Content honoring Black History Month was shared more than 3,500 times!

## **Participating Agencies:**



Civility Complied

9,187

Total

Homeless Count

317

Average

Sidewalk Cleaning

4.05 Average Garbage Disposed (Tons)

**276** Total

Aver

65% Average

Reliability Report

## **Safety & Quality Control**