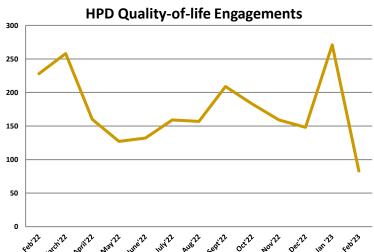

## **Participating Agencies:**



**5.8** Advance efforts to spotlight the initiatives, moments, and entities advancing Downtown as an inclusive community.

**Highlight:** February's social media focus on Black-owned businesses drew a wide audience, with 26,718 new visitors to @downtownhouston Instagram. Features included Black-owned winery, Pur Noir, Day Six Coffee, The Smoke barbecue in Finn Hall, a Black-owned business guide, "This Is Us" programming at Launch Pad, and more. Content honoring Black History Month was shared more than 3,500 times!

## **Participating Agencies:**



Civility Complied

9,187

Total

Homeless Count

317

Average

Sidewalk Cleaning

4.05 Average Garbage Disposed (Tons)

**276** Total

Aver

65% Average

Reliability Report

## **Safety & Quality Control**