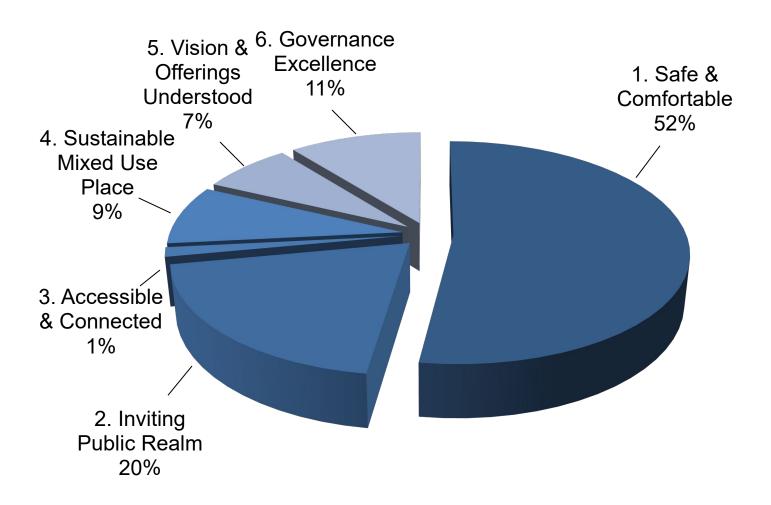

ext Board meeting is scheduled for March 9, 2023 and will be held in person. There being no further business to come before the Board, the meeting was adjourned at 1:30 PM.

Marian Harper, Secretary
Houston Downtown Management District

## YTD February 2023 Balance Sheet



## **Assets**

Operating Cash Balance is \$2.0M
TexPool Investment Funds \$22.7M
2022 Assessments Due: 97% have been collected
2022 Assessments Receivable \$449K
Accounts Receivable include \$405K due from
City of Houston for Downtown Living Initiative payments.

## Liabilities

Reserves for Property Value Protests are \$1.5M reflecting a projected loss rate of 11.7% for 2022 tax assessments.

## YTD February 2023 Budget





Total: \$3,320,450

Operating: \$2,505,874 Capital: \$814,576

# YTD February 2023 Spending





Total: \$1,680,895 (\$1.6M below YTD 2023 Budget)

Operating: \$1,622,668 Capital: \$58,227



# February 2023 Variance from Budget Highlights

- Safe & Comfortable (\$386K) under budget
  - Under budget (\$75K) in Safety Guides and (\$75K) in Private Security.
  - Under budget (\$118K) in Homeless Outreach programs.
  - Under budget (\$14K) in Street Lighting Expense, amenities and maintenance.
  - Over budget \$15K in Street Teams cleaning sidewalks and bus stops and \$3K Trash Collection expense.
  - Under budget (\$32K) in Paver Repair and Maintenance, (\$72K) in Landscaping and tree maintenance, (\$19K) in Irrigation maintenance and repair and (\$4K) in the Operations Center for the warehouse lease.
- Vision & Offerings Understood (\$406K) under budget
  - Under budget (\$117K) in m