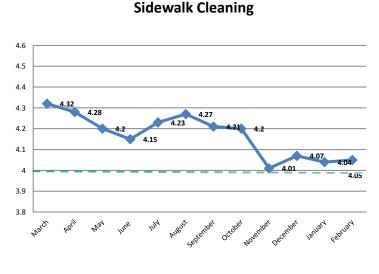

**Participating Agencies:**



**5.8** Advance efforts to spotlight the initiatives, moments, and entities advancing Downtown as an inclusive community.

**Highlight:** February's social media focus on Black-owned businesses drew a wide audience, with 26,718 new visitors to @downtownhouston Instagram. Features included Black-owned winery, Pur Noir, Day Six Coffee, The Smoke barbecue in Finn Hall, a Black-owned business guide, "This Is Us" programming at Launch Pad, and more. Content honoring Black History Month was shared more than 3,500 times!

## **Participating Agencies:**



Civility Complied

9,187

Total

Homeless Count

317

Average

Sidewalk Cleaning

4.05 Average Garbage Disposed (Tons)

**276** Total

Aver

65% Average

Reliability Report

## **Safety & Quality Control**