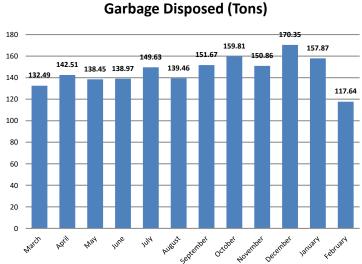

*Participating Agencies:**



**5.8** Advance efforts to spotlight the initiatives, moments, and entities advancing Downtown as an inclusive community.

**Highlight:** February's social media focus on Black-owned businesses drew a wide audience, with 26,718 new visitors to @downtownhouston Instagram. Features included Black-owned winery, Pur Noir, Day Six Coffee, The Smoke barbecue in Finn Hall, a Black-owned business guide, "This Is Us" programming at Launch Pad, and more. Content honoring Black History Month was shared more than 3,500 times!

## **Participating Agencies:**



Civility Complied

9,187

Total

Homeless Count

317

Average

Sidewalk Cleaning

4.05 Average Garbage Disposed (Tons)

**276** Total

Aver

65% Average

Reliability Report

## **Safety & Quality Control**