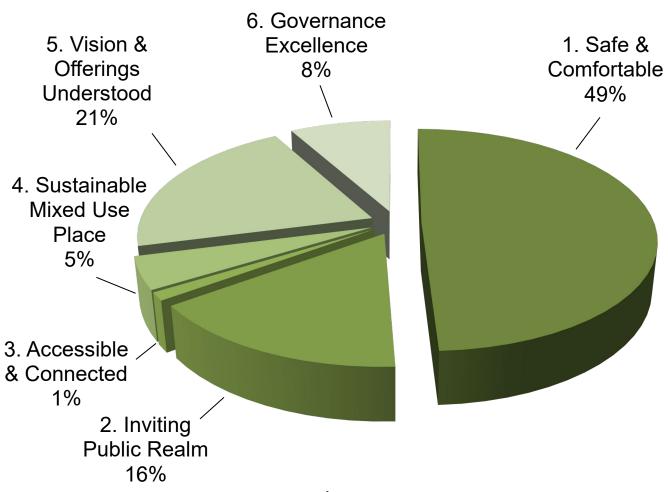

# February 2023 Variance from Budget Highlights

- Safe & Comfortable (\$386K) under budget
  - Under budget (\$75K) in Safety Guides and (\$75K) in Private Security.
  - Under budget (\$118K) in Homeless Outreach programs.
  - Under budget (\$14K) in Street Lighting Expense, amenities and maintenance.
  - Over budget \$15K in Street Teams cleaning sidewalks and bus stops and \$3K Trash Collection expense.
  - Under budget (\$32K) in Paver Repair and Maintenance, (\$72K) in Landscaping and tree maintenance, (\$19K) in Irrigation maintenance and repair and (\$4K) in the Operations Center for the warehouse lease.
- Vision & Offerings Understood (\$406K) under budget
  - Under budget (\$117K) in marketing expenditures and (\$35K) in staffing.
  - Under budget (\$250K) in Planning Consultants & Expenses for NHHIP and (\$3K) in staffing.