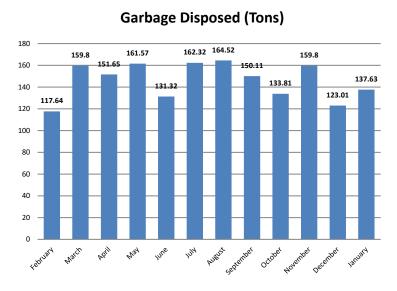

#### **Expenses**

- 2) Goal 1a-Collaboration to Maintain Low Crime Rate- Under budget (\$6K) in the Off Duty Officer program, and (\$10K) in staffing Off Duty Officers.
- 3) Goal 1b-Reduced Presence of Homeless & Street Persons-Under budget (\$61K) in homeless outreach programs and \$3K over in rental for 421 San Jacinto due to timing of payments.
- 4) Goal 1c-Downtown Sidewalks are Comfortably Lighted-Over budget \$3K in Street Lighting Expense, amenities and maintenance.
- 5) Goal 1d-Downtown Noted for Cleanliness & Well-Kept Appearance- Under budget (\$15K) in Landscaping, (\$16K) in Operations overhead, (\$16K) in Irrigation, (\$7K) in Street Teams cleaning sidewalks and bus stops, (\$29K) in Paver repair and maintenance and (\$3K) in Trash Collection.
- 6) Goal 2b-Key Public Spaces Programmed and Delightful-Over budget \$3K in Cotswold Fountain repairs and maintenance. Under budget (\$13K) in Main Street Square maintenance, and (\$7K) in Market Square Park Maintenance and (\$4K) in Trebly Park maintenance. Over budget \$8K in Market Square programming, and \$5K in Collaborative programming. Under budget (\$8K) Trebly Park programming and (\$2K) in Event Sponsorships.
- 7) Goal 2c-Place of Civic Celebration-Over budget \$4K in Seasonal Banner Program and \$13K in Holiday Promotions. Under budget (\$10K) in Art programming.
- 8) Goal 3c-Easy to Find Way Around Under budget \$1K in Wayfinding.
- 9) Goal 4a-Best Place to Work in the Region-Under budget (\$20K) in Economic Development.
- 10) Goal 4b-Exciting Neighborhoods To Live In-Under budget (\$2K) in Residential Programming.
- 11) Goal 5a-Market to Region-Under budget (\$37K) in marketing expenditures.
- 12) Goal 5c-Planning Consultants & Expenses are under budget (\$17K).
- 13) Goal 6a-Complete engagement by all stakeholders in District Over budget \$1K in Operations, Under budget (\$2K) in Engagement, (\$1K) in Economic Development, (\$2K) in Planning Design & Construction, and (\$4K) in staffing.