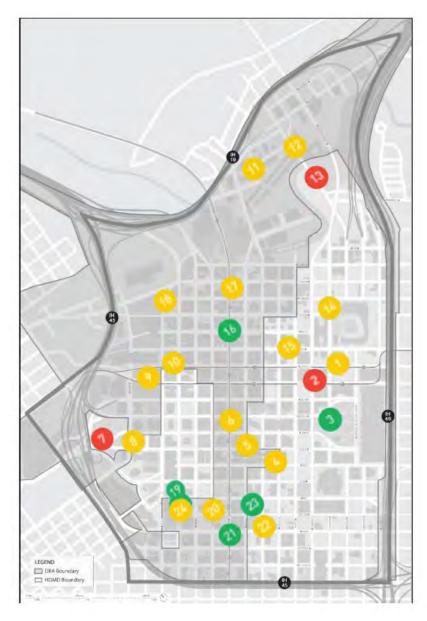

|  |

Presentation: CHI & HDMD - A History

(presentation to be shared at meeting)

### Report from the Chair regarding the CEO's 2023 Performance Review

(Verbal/no materials)

# Downtown Houston Pedestrian Lighting

Existing Conditions Analysis and Lighting Design Masterplan

# The Design Team



Cibele Romani, Assoc. IALD
Senior Designer & Lighting Project Manager



Anna Forrester, Assoc. IALD
Lighting Designer

### **Also Involved in the Project**

Christoph Gisel

Kylie Scovern

Tran Luu

Allison Lau

Jacob Talash

Leena Basaria

**Timothy Dang** 

Jasmine Tran



# **Existing Conditions Survey**

**Horizontal Illuminance Measurements – 6550+ Points** 











### **Heat Map**

# **ARUP**



### **Current Conditions**













### **NVA Locations and Analysis**

### **ARUP**





Walnut / Sterrett































Leeland / Lousiana

Existing Conditions Analysis – Section 3.0 / Pages 11-42

### What was measured















Ambient Luminance

Color Temperature

Color Rendering

Horizontal Illuminance

Vertical Illuminance

Facial Illuminance

























# **Toolkit**







Public Transport



Relamp for Consistent Correlated Color Temperature



Illuminated Foliage



Activated Surface Parking Lots



Activated Private Retail Lighting



Increase Public Park Lighting



Facade Lighting

Lighting Masterplan – Section 5.1 / Pages 27- 35

# Julieta

What does this mean in practice?



Lighting Masterplan – Section 2.2 / Pages 13-15



# Julieta

#### **Current route around Downtown**

Arrives in Downtown via EaDo underpasses

Heads t