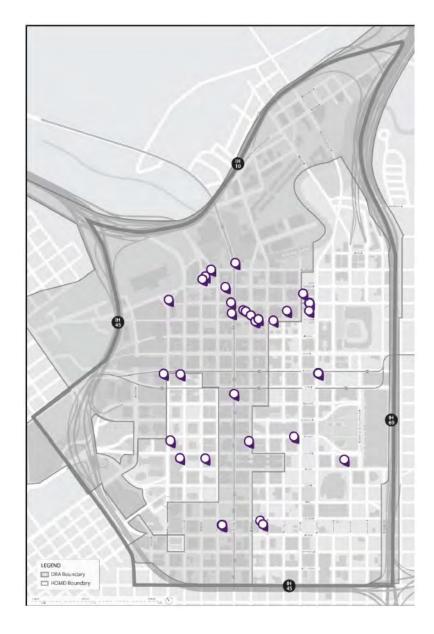

## Heading home from Downtown

**Transport Hub & Façade Lighting** 





### **Reference Projects**





### Julieta

#### **Future route around Downtown**

Illuminated underpasses

Illuminated trees and highlighted murals

Activated nighttime storefronts

Wayfinding routes between key pedestrian locations Consistent transport lighting and nighttime activation













### Conclusion

#### **Impact v Cost**



Illuminating Underpasses



Façade Lighting





Park Lighting



Illuminating Foliage

**Higher Impact** 

Lower Impact



Consistent Color Temperature



Transport Lighting

Lower Cost

Activating Parking Lots





Activating Private Retail Lighting

## Murals



## Big Art. Bigger Change.

#### **Street Art for Mankind**

## Concept A: Gobo Projector Wall mounted











#### 33 Murals across Downtown

**ARUP** 

#### Victor Ash

Lady Justice



Figure 42: Daytime



Figure 43: Current Nighttime Condition



Figure 41: Map Location

#### On Site Observations

This massive mural can be hidden when viewed from below, amidst the surrounding buildings and trees.

#### Intervention: High

This mural currently lacks lighting due to its height. The canvas is a flat wall with no obstructions and can be illuminated from below. This approach will give the mural the feeling that it is almost flying between the buildings.

#### Concept B: Wall Washer



#### Aches

Pas de Deux



Figure 45: Daytime



Figure 46: Current Nighttime Condition



Figure 44: Map Location

#### On Site Observations

The vibrant colors of the mural have the potential to be further enhanced