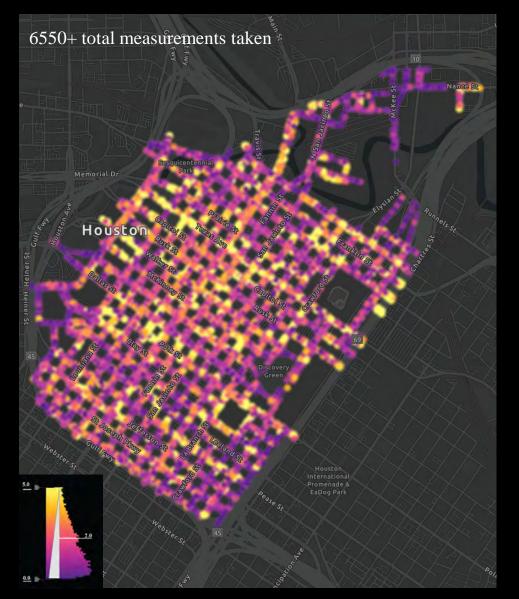

|    | 30.6%       |  |      | 30.3%       |    | 14.0%          |    | 28.8%       |  |  |  |

Presentation: CHI & HDMD - A History

(presentation to be shared at meeting)

### Report from the Chair regarding the CEO's 2023 Performance Review

(Verbal/no materials)

# Downtown Houston Pedestrian Lighting

Existing Conditions Analysis and Lighting Design Masterplan

# The Design Team



Cibele Romani, Assoc. IALD
Senior Designer & Lighting Project Manager



Anna Forrester, Assoc. IALD
Lighting Designer

### **Also Involved in the Project**

Christoph Gisel

Kylie Scovern

Tran Luu

Allison Lau

Jacob Talash

Leena Basaria

**Timothy Dang** 

Jasmine Tran



# **Existing Conditions Survey**

**Horizontal Illuminance Measurements – 6550+ Points** 











### **Heat Map**

# **ARUP**



### **Current Conditions**













### **NVA Locations and Analysis**

### **ARUP**





Walnut / Sterrett































Leeland / Lousiana

Existing Conditions Analysis – Section 3.0 / Pages 11-42

### What was measured















Ambient Luminance

Color Temperature

Color Rendering

Horizontal Illuminance

Vertical Illuminance

Facial Illuminance

























# **Toolkit**







Public Transport



Relamp for Consistent Correlated Color Temperature



Illuminated Foliage



Activated Surface Parking Lots



Activated Private Retail Lighting



Increase Public Park Lighting



Facade Lighting

Lighting Masterplan – Section 5.1 / Pages 27- 35

# Julieta

What does this mean in practice?



Lighting Masterplan – Section 2.2 / Pages 13-15



# Juliet