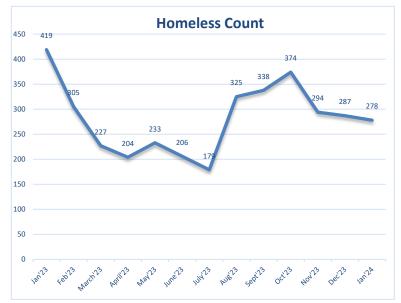

#### **Expenses**

- 2) Goal 1a-Collaboration to Maintain Low Crime Rate- Under budget (\$6K) in the Off Duty Officer program, and (\$10K) in staffing Off Duty Officers.
- 3) Goal 1b-Reduced Presence of Homeless & Street Persons-Under budget (\$61K) in homeless outreach programs and \$3K over in rental for 421 San Jacinto due to timing of payments.
- 4) Goal 1c-Downtown Sidewalks are Comfortably Lighted-Over budget \$3K in Street Lighting Expense, amenities and maintenance.
- 5) Goal 1d-Downtown Noted for Cleanliness & Well-Kept Appearance- Under budget (\$15K) in Landscaping, (\$16K) in Operations overhead, (\$16K) in Irrigation, (\$7K) in Street Teams cleaning sidewalks and bus stops, (\$29K) in Paver repair and maintenance and (\$3K) in Trash Collection.
- 6) Goal 2b-Key Public Spaces Programmed and Delightful-Over budget \$3K in Cotswold Fountain repairs and maintenance. Under budget (\$13K) in Main Street Square maintenance, and (\$7K) in Market Square Park Maintenance and (\$4K) in Trebly Park maintenance. Over budget \$8K in Market Square programming, and \$5K in Collaborative programming. Under budget (\$8K) Trebly Park programming and (\$2K) in Event Sponsorships.
- 7) Goal 2c-Place of Civic Celebration-Over budget \$4K in Seasonal Banner Program and \$13K in Holiday Promotions. Under budget (\$10K) in Art programming.
- 8) Goal 3c-Easy to Find Way Around Under budget \$1K in Wayfinding.
- 9) Goal 4a-Best Place to Work in the Region-Under budget (\$20K) in Economic Development.
- 10) Goal 4b-Exciting Neighborhoods To Live In-Under budget (\$2K) in Residential Programming.
- 11) Goal 5a-Market to Region-Under budget (\$37K) in marketing expenditures.
- 12) Goal 5c-Planning Consultants & Expenses are under budget (\$17K).
- 13) Goal 6a-Complete engagement by all stakeholders in District Over budget \$1K in Operations, Under budget (\$2K) in Engagement, (\$1K) in Economic Development, (\$2K) in Planning Design & Construction, and (\$4K) in staffing.