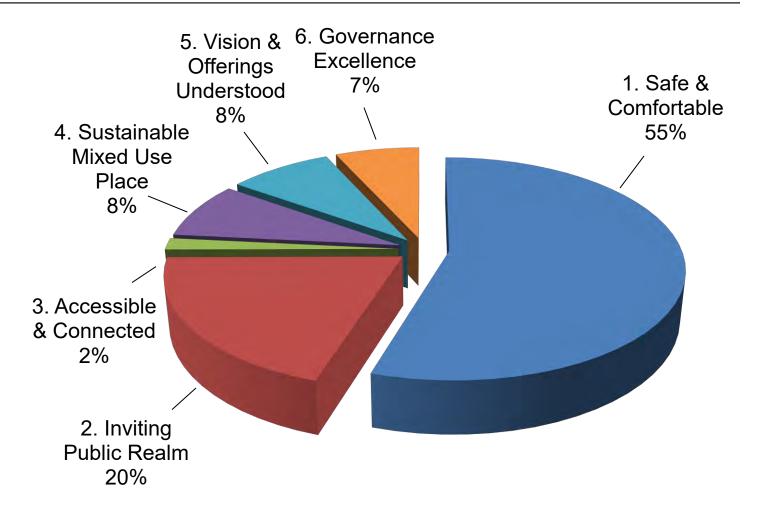

Operating is under budget in every category due primarily to January invoices not received prior to the February 2 month-end close.

- Safe & Comfortable for All (\$159K) or 43% under budget
- Public Realm is Charming (\$13K) or 9% under budget
- Accessible to Region (\$1K) or 10% under budget
- Vibrant, Sustainable Mixed-Use Place (\$23K) or 52% under budget
- Vision & Offering Understood by All (\$55K) or 46% under budget
- Governance (\$8K) or 6% under budget