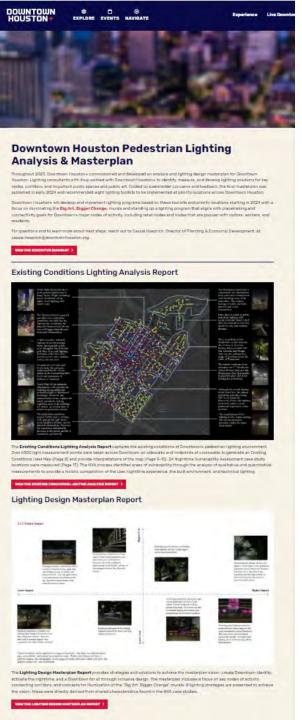

#### PROJECT SPOTLIGHT – DOWNTOWN HOUSTON+ WEBSITE OVERVIEW

Jordan Cutler shared a tour of the newly consolidated Downtown Houston+ website. She gave the Board a detailed walk through of the website, showcasing new features and sharing the content geared to help people navigate and create a draw to downtown. Questions were asked and answered, a suggestion was given, and comments of praise were made. No further action was required.