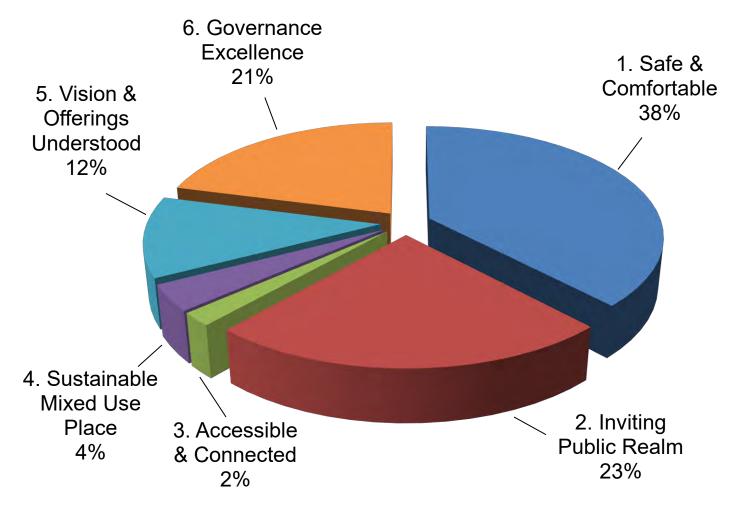

### January 2024 Variances greater than 5% from Amended Budget

Capital Improvement – (\$82K) under budget or (38%)

- Safe & Comfortable (\$15K) under budget in Irrigation refurbishment.
- Inviting Public Realm (\$50K) under budget for MSQ Park improvements.
- Accessible to Region (\$10K) under budget for Southeast Sidewalks TxDot.
- Capital Replacement (\$13K) under budget due to repairs being less than forecasted.

#### Capital Budget

- 14) Under budget (\$10K) in Landscape Amenities-Irrigation.
- 15) Under budget (\$50K) in Market Square Park improvements.
- 16) Under budget (\$8K) for Southeast Sidewalks TxDOT.
- 17) Under budget (\$13K) for Capital Replacement expenditures.