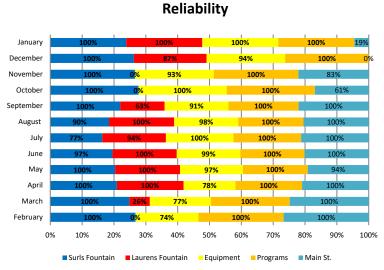

ed feasibility study exploring potential conversions of underperforming office buildings for other uses informed articles published by Realty News Report, Houston Chronicle, and Bisnow. On January 10, the Houston Chronicle Editorial Board weighed in to urge taking action for properties that otherwise could erode public resources: "The old days are never coming back, which is fine. Nostalgia isn't how Houston rolls. The office vacancies today are a chance to make a better city, one where people of all income levels and backgrounds can benefit from the vast potential of creating new housing."



Engagements

10,092

Total

Homeless Count

278

Average

Sidewalk Cleaning

4.27

Average

Garbage Disposed (Tons)

138

Total

Reliability

84% Average

### **Safety & Quality Control**