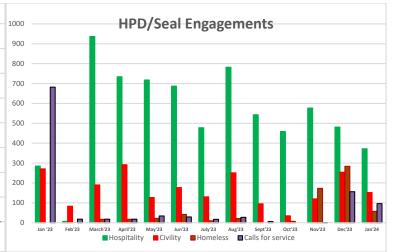

DRA-funded feasibility study exploring potential conversions of underperforming office buildings for other uses informed articles published by Realty News Report, Houston Chronicle, and Bisnow. On January 10, the Houston Chronicle Editorial Board weighed in to urge taking action for properties that otherwise could erode public resources: "The old days are never coming back, which is fine. Nostalgia isn't how Houston rolls. The office vacancies today are a chance to make a better city, one where people of all income levels and backgrounds can benefit from the vast potential of creating new housing."



Engagements

10,092

Total

Homeless Count

278

Average

Sidewalk Cleaning

4.27

Average

Garbage Disposed (Tons)

138

Total

Reliability

84% Average

### **Safety & Quality Control**