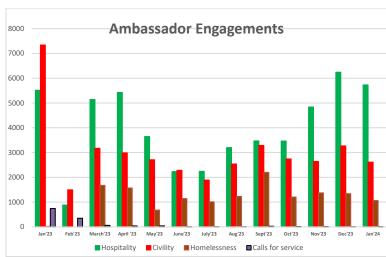

e DRA-funded feasibility study exploring potential conversions of underperforming office buildings for other uses informed articles published by Realty News Report, Houston Chronicle, and Bisnow. On January 10, the Houston Chronicle Editorial Board weighed in to urge taking action for properties that otherwise could erode public resources: "The old days are never coming back, which is fine. Nostalgia isn't how Houston rolls. The office vacancies today are a chance to make a better city, one where people of all income levels and backgrounds can benefit from the vast potential of creating new housing."



Engagements

10,092

Total

Homeless Count

278

Average

Sidewalk Cleaning

4.27

Average

Garbage Disposed (Tons)

138

Total

Reliability

84% Average

### **Safety & Quality Control**