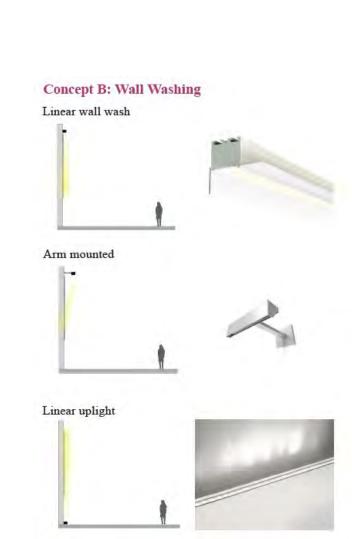

## Heading home from Downtown

**Transport Hub & Façade Lighting** 





### **Reference Projects**





### Julieta

#### **Future route around Downtown**

Illuminated underpasses

Illuminated trees and highlighted murals

Activated nighttime storefronts

Wayfinding routes between key pedestrian locations Consistent transport lighting and nighttime activation













### Conclusion

#### **Impact v Cost**



Illuminating Underpasses



Façade Lighting





Park Lighting



Illuminating Foliage

**Higher Impact** 

Lower Impact



Consistent Color Temperature



Transport Lighting

Lower Cost

Activating Parking Lots





Activating Private Retail Lighting

## Murals



## Big Art. Bigger Change.

#### **Street Art for Mankind**

## Concept A: Gobo Projector Wall mounted











#### 33 Murals across Downtown

**ARUP** 

#### Victor Ash

Lady Justice



Figure 42: Daytime



Figure 43: Current Nighttime Condition



Figure 41: Map Location

#### On Site Observations

This massive mural can be hidden when viewed from below, amidst the surrounding buildings and trees.

#### Intervention: High

This mural currently lacks lighting due to its height. The canvas is a flat wall with no obstructions and can be illuminated from below. This approach will give the mural the feeling that it is almost flying between the buildings.

#### Concept B: Wall Washer



#### Aches

Pas de Deux



Figure 45: Daytime



Figure 46: Current Nighttime Condition



Figure 44: Map Location

#### On Site Observations

The vibrant colors of the mural have the potential to be further enhanc