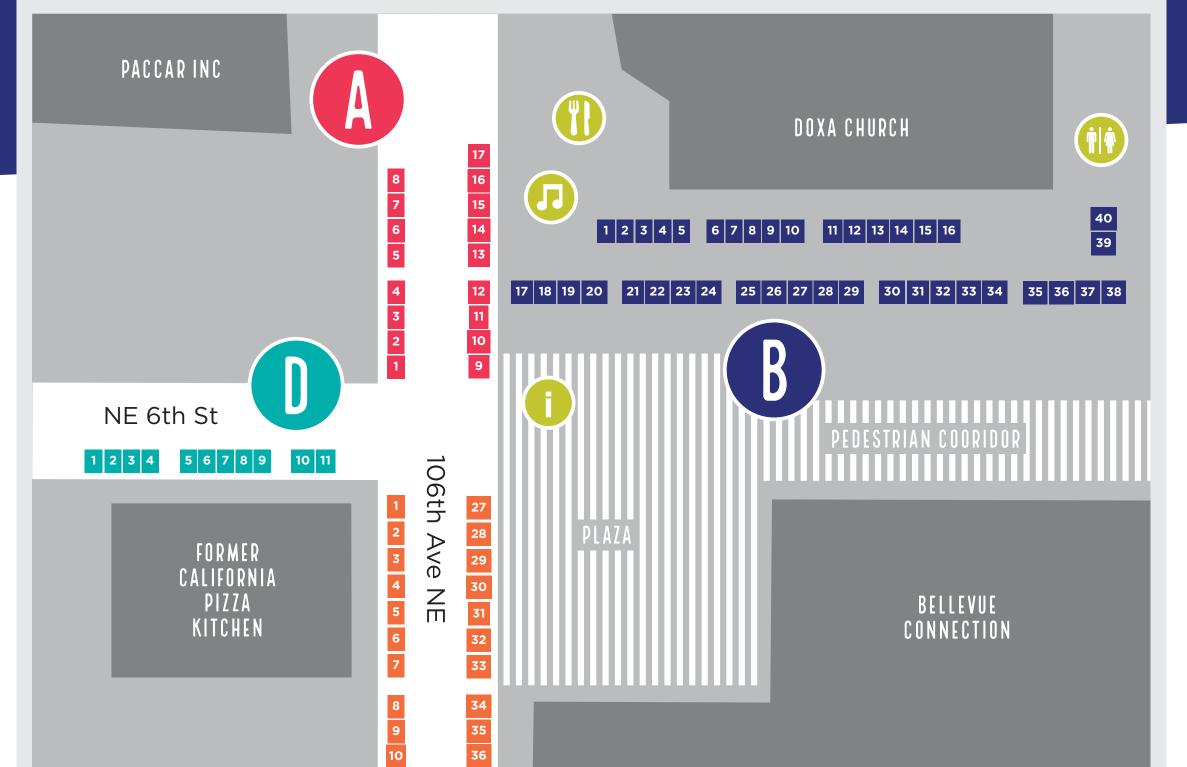

## BELLEVUE DOWNTOWN ARTS MARKET SEPTEMBER 4-6, 2021 • LABOR DAY WEEKEND • BELLEVUEDOWNTOWN.COM HOURS: SATURDAY & SUNDAY: 10AM - 7PM, MONDAY: 10AM - 6PM #HEARTOFBELLEVUE

|                                                       |                                                                                        |            | Y & SUNDAY: IUAM -                                                                                                   | Z F 1°1, 1°1                                  |                                                    |                                            |                                                                  |
|-------------------------------------------------------|----------------------------------------------------------------------------------------|------------|----------------------------------------------------------------------------------------------------------------------|-----------------------------------------------|----------------------------------------------------|--------------------------------------------|------------------------------------------------------------------|
| P                                                     | PACCARINC                                                                              |            |                                                                                                                      | C27                                           | <b>JOACHIM MCMILLAN</b><br>PAINT/PRINT             | C6-7                                       | NZALAMBA ARTWORKS<br>PAINT/PRINT                                 |
|                                                       |                                                                                        |            | DOXA CHURCH                                                                                                          | B3                                            | <b>JUDEE MOONBEAM</b><br>TEXTILE                   | C23                                        | <b>ONEILS ARTS</b><br>GLASS                                      |
|                                                       | 6 14<br>5 13                                                                           |            | 3   9   10   11   12   13   14   15   16   39     5   26   27   28   29   30   31   32   33   34   35   36   37   38 | C13                                           | <b>JUDY BRANDON</b><br>JEWELRY - PEARL/GEMSTONE    | B20                                        | <b>OTHER WORLDS</b><br>GLASS                                     |
| NE 6+b St                                             |                                                                                        |            |                                                                                                                      | B22                                           | JUNE BLOUT DESIGNS<br>TEXTILE                      | B16                                        | <b>PAPERWINGS STUDIO</b><br>PAINT/PRINT                          |
|                                                       | E 6th St<br>3 4 5 6 7 8 9 10 11 10<br>10 日子 27                                         |            | PEDESTRIAN COORIDOR                                                                                                  | B11                                           | <b>KALI BASI DESIGNS</b><br>TEXTILE                | C41                                        | <b>PEACE OF THE EARTH JEWELRY</b><br>JEWELRY - WIRE WORK         |
|                                                       |                                                                                        | LAZA       | BELLEVUE                                                                                                             | A17                                           | KATE'S MAGNETS LLC<br>HOME ACCESSORIES             | B13                                        | <b>REDACTED PHOTOGRAPHY™</b><br>PHOTOGRAPHY                      |
|                                                       | 5   31     6   32     7   33     8   34                                                |            | CONNECTION                                                                                                           | B28                                           | <b>KETZIA SCHONEBERG, ARTIST</b><br>PAINT/PRINT    | B36                                        | <b>REVIVE</b><br>PAINT/PRINT                                     |
| 8   34     9   35     10   36     11   37     12   38 |                                                                                        |            | C42-<br>43                                                                                                           | <b>KRIS SPROUL PHOTOGRAPHY</b><br>PHOTOGRAPHY | B26                                                | <b>REX LYNX JEWELRY</b><br>JEWELRY - METAL |                                                                  |
|                                                       | 13 39   14 40   15 41                                                                  |            |                                                                                                                      | B30                                           | <b>LAINEY EVERLY</b><br>JEWELRY - METAL            | C1                                         | ROB TILLEY PHOTOGRAPHY<br>PHOTOGRAPHY                            |
|                                                       | 16   42     17   43     18   44     19   45                                            |            |                                                                                                                      | C14                                           | LARK STUDIOS                                       | B17-<br>18                                 | <b>SCOTT CORDNER PHOTOGRAPHY</b><br>PHOTOGRAPHY                  |
| ₩ <                                                   | $\begin{array}{c} \begin{array}{c} 20 \\ 21 \\ 47 \\ 22 \\ 48 \\ 23 \\ 49 \end{array}$ |            |                                                                                                                      | B23                                           | TEXTILE                                            | C9                                         | <b>SHAMILA   FINE JEWELRY</b><br>JEWELRY - PEARL/GEMSTONE        |
|                                                       | S 24 50<br>25 51<br>26 52                                                              |            |                                                                                                                      | A16                                           | JEWELRY - METAL                                    | C31                                        | <b>SHELLY CORBETT</b><br>PHOTOGRAPHY                             |
| Scar                                                  | We've gone paperless!<br>In here for our online directory.                             |            |                                                                                                                      | A2                                            | JEWELRY - METAL                                    | C29                                        | SHINING SEA STUDIOS<br>SCULPTURE                                 |
| C3-4                                                  | <b>3D WOOD MAPS</b><br>WOODWORK                                                        | C12        |                                                                                                                      | B25                                           | TEXTILE<br>LEWIS FIELD SERVICE                     | C40                                        | <b>SIBBETT STUDIO</b><br>WOODWORK                                |
| B33-                                                  |                                                                                        | A7         | HOME ACCESSORIES                                                                                                     | B6                                            | OUTDOOR/YARD ART                                   | C11                                        | <b>SILVER ELEMENT JEWELRY</b><br>JEWELRY - METAL                 |
| 34                                                    | PHOTOGRAPHY                                                                            | B4         | JEWELRY - METAL                                                                                                      | B1-2                                          | JEWELRY - METAL                                    | C28                                        | <b>SOME GIRLS JEWELRY</b><br>JEWELRY - METAL                     |
| B12                                                   | ALISON MORSE<br>JEWELRY - METAL                                                        | A8         | PAINT/PRINT<br>CRAIG GOODWIN PHOTOGRAPHY                                                                             | C48                                           | PHOTOGRAPHY                                        | C34                                        | STUDIO RYNKIEWICZ<br>GLASS                                       |
| B9                                                    | ALYSON MCCRINK FINE ART<br>PAINT/PRINT                                                 | C33        | PHOTOGRAPHY<br>DASEIN DESIGNS                                                                                        | C50                                           | PAINT/PRINT                                        | B35                                        | SUSIE LARSSON DESIGN<br>JEWELRY - BEADED                         |
| A4                                                    | <b>APPLECOXDESIGN</b><br>PAINT/PRINT                                                   |            | GLASS<br>DEE'S FINE ART                                                                                              | B19                                           | PAINT/PRINT                                        | B38                                        | TACANA DESIGNS<br>SCULPTURE                                      |
| B29                                                   | ARCANA METALWORK<br>JEWELRY - METAL                                                    | D3         | PAINT/PRINT<br>DIANE HARRIS DESIGNS                                                                                  | C44                                           | JEWELRY - WIRE WORK                                | C51                                        | TAI VAUTIER<br>JEWELRY - METAL                                   |
| C24                                                   | <b>ART OF LAURA KOPPES</b><br>PAINT/PRINT                                              | A10        | TEXTILE                                                                                                              | 044                                           | JEWELRY - METAL                                    | A6                                         | TEN2MIDNIGHT STUDIOS                                             |
| C19-<br>20                                            | <b>AURORA</b><br>PAINT/PRINT                                                           | A11-<br>12 | EARTHEN VESSELS POTTERY<br>POTTERY                                                                                   | C5                                            | <b>ART</b><br>SCULPTURE                            | C30                                        | HOME ACCESSORIES                                                 |
| C49                                                   | <b>AYNI JEWELRY ART</b><br>JEWELRY - METAL                                             | C38-<br>39 | <b>ELEMENTS BY NATTY</b><br>PAINT/PRINT                                                                              | B27                                           | MARK THOMAS WOODWORKS<br>WOODWORK                  | C32                                        | JEWELRY - BEADED                                                 |
| C22                                                   | <b>BAD BEE JEWELRY</b><br>JEWELRY - PEARL/GEMSTONE                                     | A3         | <b>ENGAYLA</b><br>Textile                                                                                            | C18                                           | <b>MARY'S INKLINGS</b><br>JEWELRY - PEARL/GEMSTONE | A5                                         | PAINT/PRINT<br>TREE MYRIAH                                       |
| C16                                                   | <b>BEGGAR'S TOMB SILVER</b><br>JEWELRY - METAL                                         | D5         | <b>EVERBLOOMIN GLASS FLOWERS</b><br>OUTDOOR/YARD ART                                                                 | C25                                           | MATERIAL THINGS<br>TEXTILE                         | B7                                         | JEWELRY - PEARL/GEMSTONE                                         |
| B5                                                    | <b>BLUCE DESIGNS</b><br>JEWELRY - WIRE WORK                                            | C47        | FABRICATIONS<br>JEWELRY - BEADED                                                                                     | C37                                           | MEEKA FINE PORCELAIN<br>JEWELRY<br>JEWELRY - CLAY  | C10                                        | PAINT/PRINT<br>TRUE RED BETTY                                    |
| A1                                                    | <b>BOHO ART BY POTTER</b><br>OUTDOOR/YARD ART                                          | B14        | <b>FLORAL VERACITY</b><br>PAINT/PRINT                                                                                | B31                                           | MEGELISE HANDMADE POTTERY<br>POTTERY               | C35                                        | PAINT/PRINT<br>ULA NERO ART                                      |
| A9                                                    | <b>BRENDAN FULLER CERAMICS</b><br>POTTERY                                              | B15        | FLYWHEEL INDUSTRIES LLC<br>WOODWORK                                                                                  | D4                                            | METAL ART<br>SCULPTURE                             | B39-                                       | PAINT/PRINT<br>VICKNAIR ARTS                                     |
| B24                                                   | <b>BRIE KRIEBEL CLOTHING</b><br>TEXTILE                                                | D8         | <b>HARUT'S STUDIO</b><br>PAINT/PRINT                                                                                 | B37                                           | <b>MICHAEL HOWARD</b><br>PHOTOGRAPHY               | 40<br>                                     | PAINT/PRINT                                                      |
| D10                                                   | BYRKIT, INC.<br>Textile                                                                | C2         | <b>HEALING STONE FOUNDRY</b><br>JEWELRY - PEARL/GEMSTONE                                                             | D2                                            | MIDNIGHT PACIFIC STUDIO<br>JEWELRY - METAL         | B10                                        | VS QUALITY<br>WOODWORK                                           |
| C21                                                   | <b>CALCIFER GLASS</b><br>OUTDOOR/YARD ART                                              | C36        | <b>HERRNON CRAFTS</b><br>WOODWORK                                                                                    | B32                                           | MONIKA'S DESIGN<br>TEXTILE                         | D6                                         | WILD BY DESIGN<br>JEWELRY - METAL                                |
| D9                                                    | <b>CANOPY STUDIO</b><br>PAINT/PRINT                                                    | D1         | <b>JACK FERRELL TILE &amp; DESIGN</b><br>GLASS                                                                       | C45                                           | <b>Morgan fyfe art</b><br>Paint/Print              | A13                                        | ZETAMARI MOSAIC ARTWORKS<br>GLASS                                |
| D11                                                   | <b>CARAMEL KITCHEN</b><br>SPECIALTY FOOD                                               | C26        | <b>JANA COOPER JEWELRY</b><br>JEWELRY - METAL                                                                        | C6                                            | <b>MORGAN-MILLWORKS</b><br>WOODWORK                |                                            | FOOD TRUCKS<br>EL GRAN TACO<br>SEOUL BOWL<br>HP'S SMOKEHOUSE BBQ |
| C46                                                   | <b>CARAMIA'S COLLECTION</b><br>JEWELRY - METAL                                         | C15        | <b>JESSE KELLY GLASS</b><br>GLASS                                                                                    | C17                                           | MUFFET DESIGNS POSTAGE<br>STAMP ART<br>PAINT/PRINT |                                            | <b>LIVE MUSIC</b><br>SAT/SUN: NOON - 7:00 PM                     |
| B21                                                   | <b>CAVE FISH STUDIOS</b><br>WOODWORK                                                   | D7         | <b>JEWELRY BY VIKI INC</b><br>JEWELRY - METAL                                                                        | A15                                           | MWHI POTTERY<br>POTTERY                            |                                            | MON: NOON - 5:30 PM<br>SEE MUSIC LINEUP ON WEBSITE               |
| C52                                                   | <b>CEDAR STREET DESIGN</b><br>WOODWORK                                                 | B8         | <b>JEWELS BY LANI</b><br>JEWELRY - METAL                                                                             | A14                                           | MY MOON MACRAME                                    | amazo                                      | PRODUCED BY<br>Bellevue<br>Downtown<br>Association               |
|                                                       |                                                                                        |            |                                                                                                                      |                                               | TEXTILE                                            |                                            | Association                                                      |