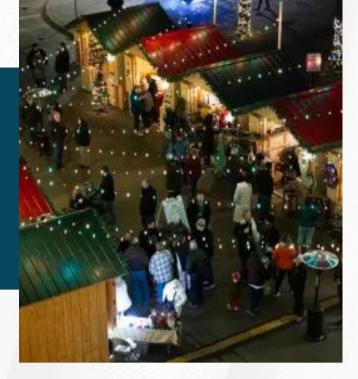

This event can only described as an atmosphere resembling a Hallmark movie with string lighting overhead, wooden chalets decorated with garland, and dozens of vendors selling one-of-a-kind holiday gifts that you can't find anywhere else. Programming includes reindeer, photos with Santa, ice skating, s'more making and rooftop igloos.