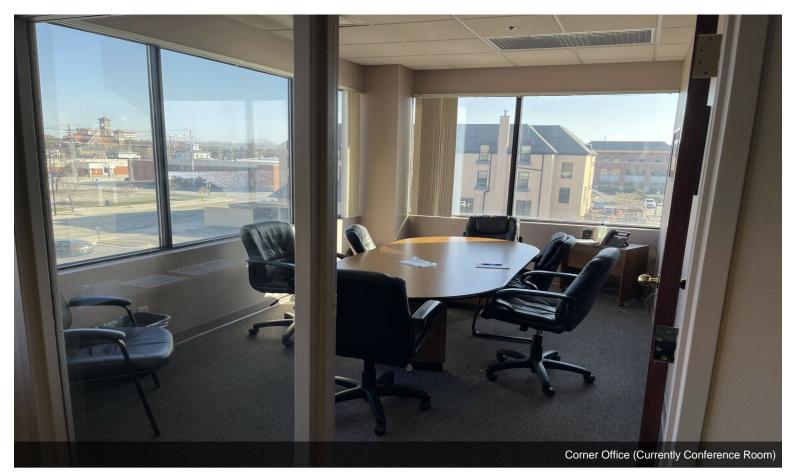

Suite 305 is located on the 3rd floor of the building and offers 6 private office spaces (or substitute conference room for 1 office space), reception area, kitchenette, secure basement storage, and common area that can be utilized for workstations as well. Tenants have 24/7 access to the building and are assigned their own suite keys. Building doors are open to customers/clients 7:30 a.m. - 5:30 p.m., Monday-Friday - all afterhours access is done via key fob. Plenty of on-site parking is available for tenants and guest parking is provided in front of the building for clientele.