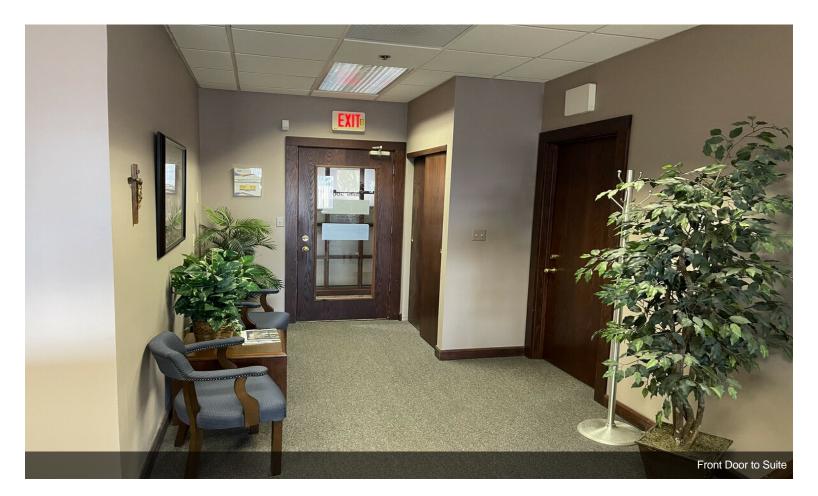

Suite 305 is located on the 3rd floor of the building and offers 6 private office spaces (or substitute conference room for 1 office space), reception area, kitchenette, secure basement storage, and common area that can be utilized for workstations as well. Tenants have 24/7 access to the building and are assigned their own suite keys. Building doors are open to customers/clients 7:30 a.m. - 5:30 p.m., Monday-Friday - all afterhours access is done via key fob. Plenty of on-site parking is available for tenants and guest parking is provided in front of the building for clientele.