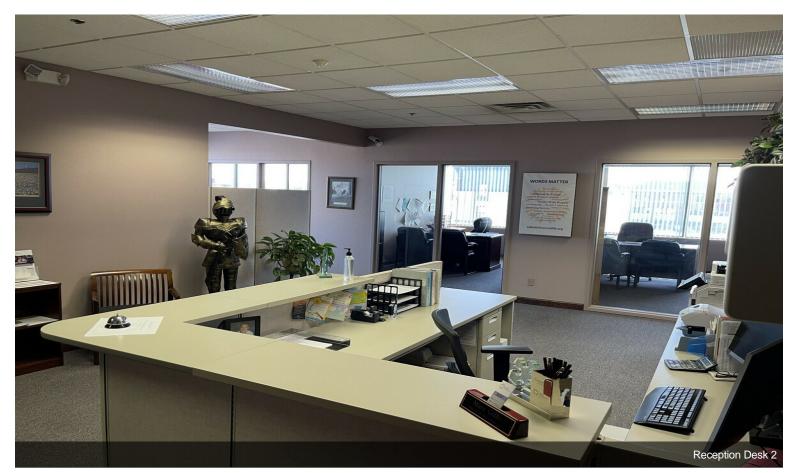

Suite 305 is located on the 3rd floor of the building and offers 6 private office spaces (or substitute conference room for 1 office space), reception area, kitchenette, secure basement storage, and common area that can be utilized for workstations as well. Tenants have 24/7 access to the building and are assigned their own suite keys. Building doors are open to customers/clients 7:30 a.m. - 5:30 p.m., Monday-Friday - all afterhours access is done via key fob. Plenty of on-site parking is available for tenants and guest parking is provided in front of the building for clientele.