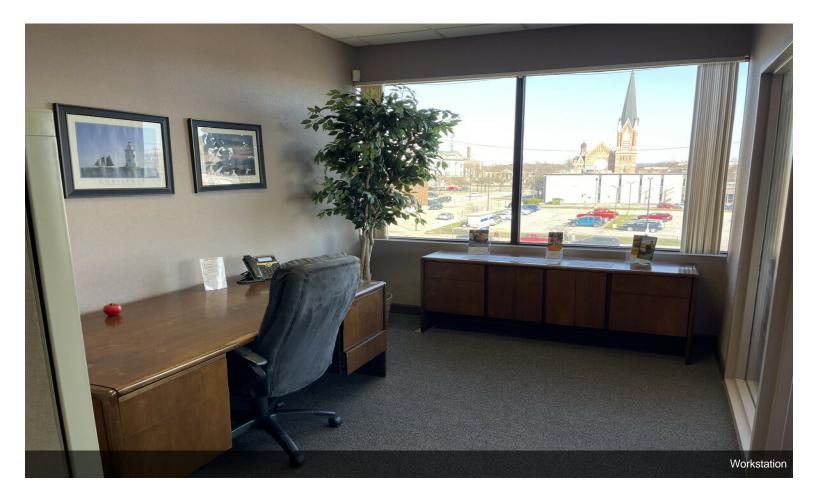

Suite 305 is located on the 3rd floor of the building and offers 6 private office spaces (or substitute conference room for 1 office space), reception area, kitchenette, secure basement storage, and common area that can be utilized for workstations as well. Tenants have 24/7 access to the building and are assigned their own suite keys. Building doors are open to customers/clients 7:30 a.m. - 5:30 p.m., Monday-Friday - all afterhours access is done via key fob. Plenty of on-site parking is available for tenants and guest parking is provided in front of the building for clientele.