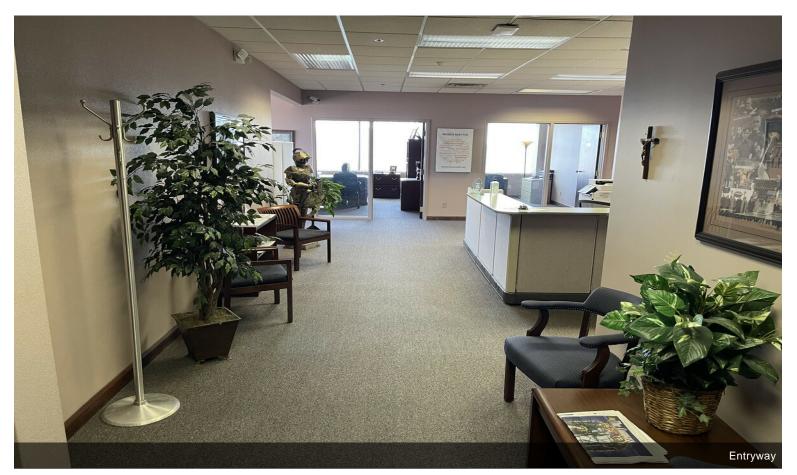

Suite 305 is located on the 3rd floor of the building and offers 6 private office spaces (or substitute conference room for 1 office space), reception area, kitchenette, secure basement storage, and common area that can be utilized for workstations as well. Tenants have 24/7 access to the building and are assigned their own suite keys. Building doors are open to customers/clients 7:30 a.m. - 5:30 p.m., Monday-Friday - all afterhours access is done via key fob. Plenty of on-site parking is available for tenants and guest parking is provided in front of the building for clientele.