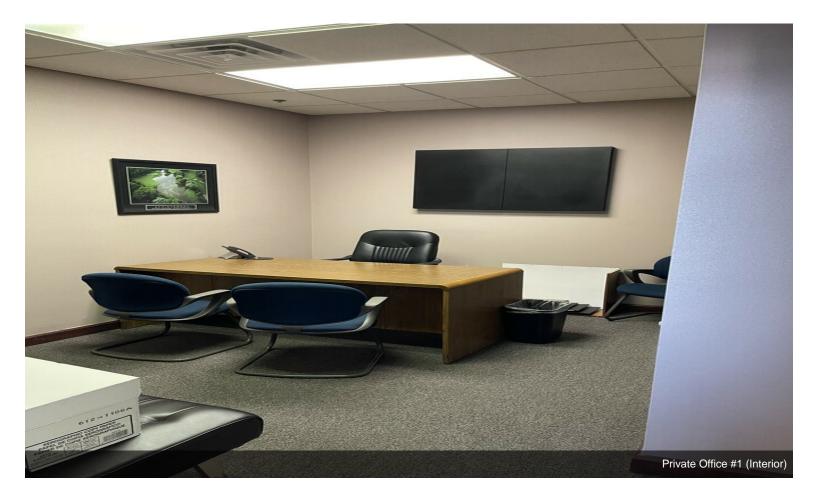

Suite 305 is located on the 3rd floor of the building and offers 6 private office spaces (or substitute conference room for 1 office space), reception area, kitchenette, secure basement storage, and common area that can be utilized for workstations as well. Tenants have 24/7 access to the building and are assigned their own suite keys. Building doors are open to customers/clients 7:30 a.m. - 5:30 p.m., Monday-Friday - all afterhours access is done via key fob. Plenty of on-site parking is available for tenants and guest parking is provided in front of the building for clientele.