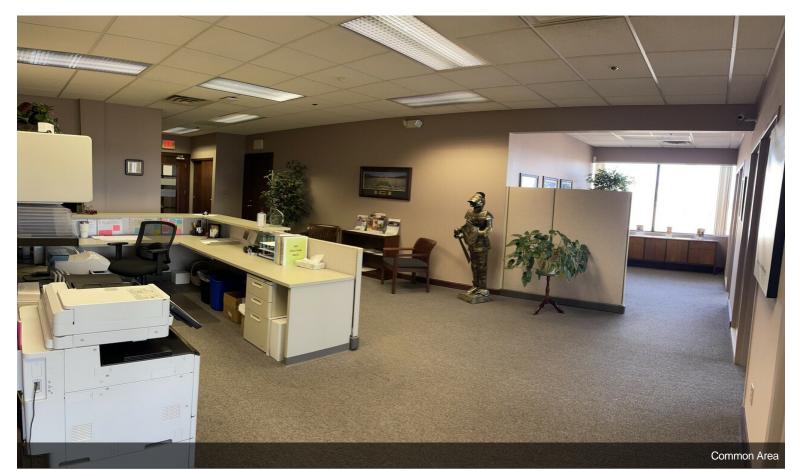

Suite 305 is located on the 3rd floor of the building and offers 6 private office spaces (or substitute conference room for 1 office space), reception area, kitchenette, secure basement storage, and common area that can be utilized for workstations as well. Tenants have 24/7 access to the building and are assigned their own suite keys. Building doors are open to customers/clients 7:30 a.m. - 5:30 p.m., Monday-Friday - all afterhours access is done via key fob. Plenty of on-site parking is available for tenants and guest parking is provided in front of the building for clientele.