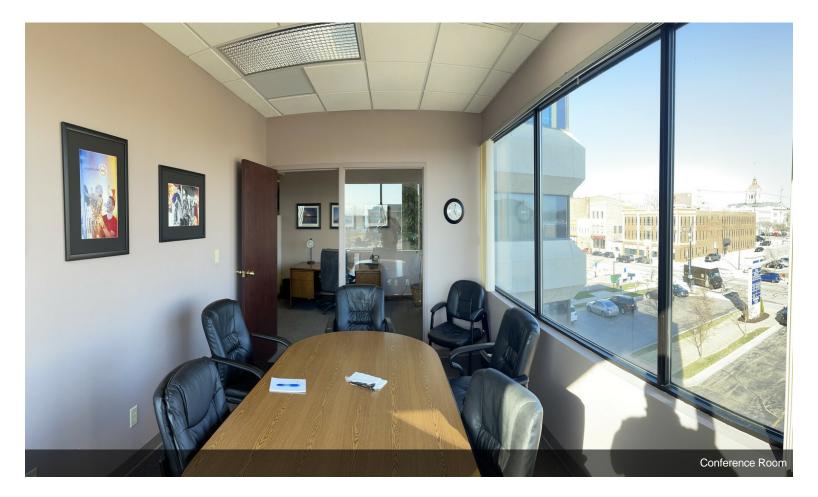

Suite 305 is located on the 3rd floor of the building and offers 6 private office spaces (or substitute conference room for 1 office space), reception area, kitchenette, secure basement storage, and common area that can be utilized for workstations as well. Tenants have 24/7 access to the building and are assigned their own suite keys. Building doors are open to customers/clients 7:30 a.m. - 5:30 p.m., Monday-Friday - all afterhours access is done via key fob. Plenty of on-site parking is available for tenants and guest parking is provided in front of the building for clientele.