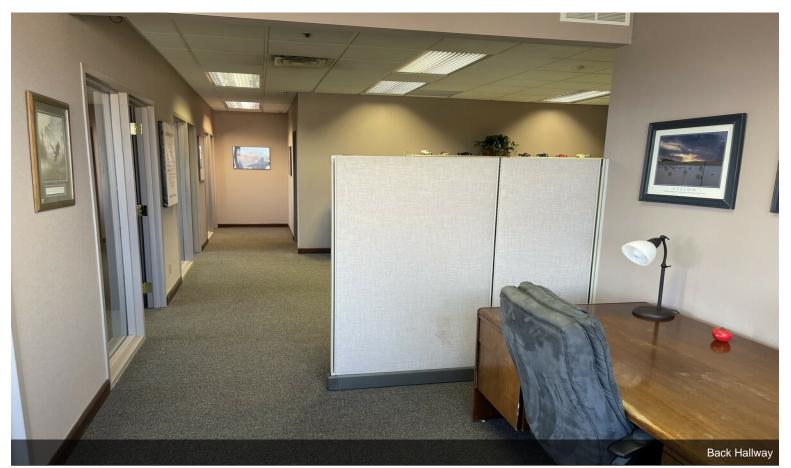

Suite 305 is located on the 3rd floor of the building and offers 6 private office spaces (or substitute conference room for 1 office space), reception area, kitchenette, secure basement storage, and common area that can be utilized for workstations as well. Tenants have 24/7 access to the building and are assigned their own suite keys. Building doors are open to customers/clients 7:30 a.m. - 5:30 p.m., Monday-Friday - all afterhours access is done via key fob. Plenty of on-site parking is available for tenants and guest parking is provided in front of the building for clientele.