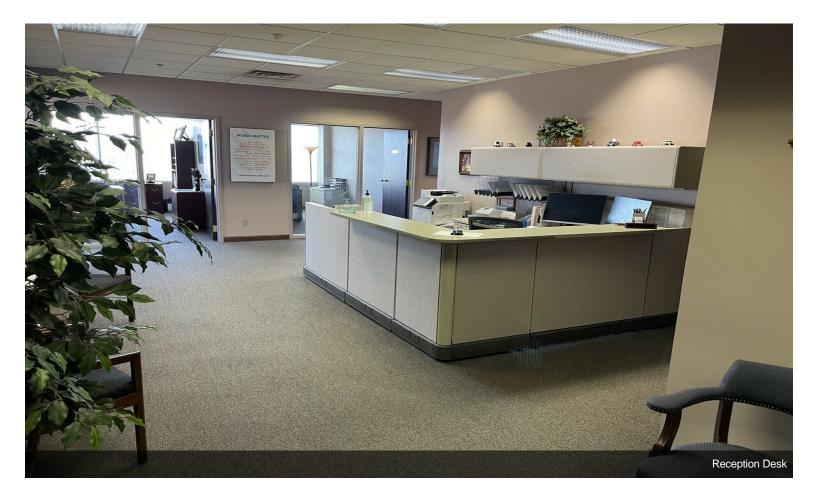

Suite 305 is located on the 3rd floor of the building and offers 6 private office spaces (or substitute conference room for 1 office space), reception area, kitchenette, secure basement storage, and common area that can be utilized for workstations as well. Tenants have 24/7 access to the building and are assigned their own suite keys. Building doors are open to customers/clients 7:30 a.m. - 5:30 p.m., Monday-Friday - all afterhours access is done via key fob. Plenty of on-site parking is available for tenants and guest parking is provided in front of the building for clientele.